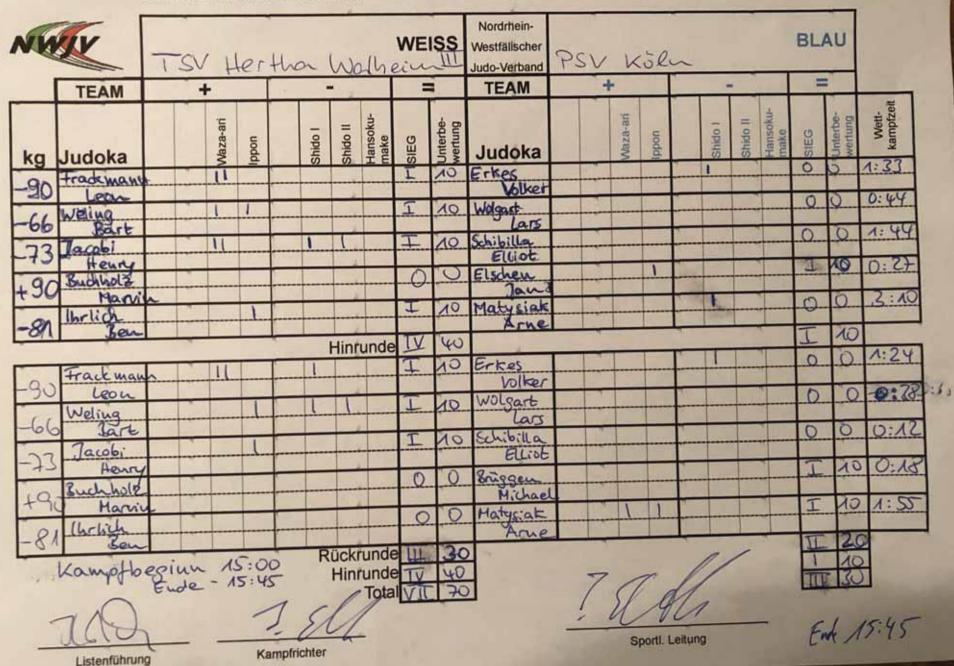

Mannschaftsliste mit Unterbewertung

## Art: 4. KT Landesliga Köln

Ort: Aachen - Walheim am

24.11.2018