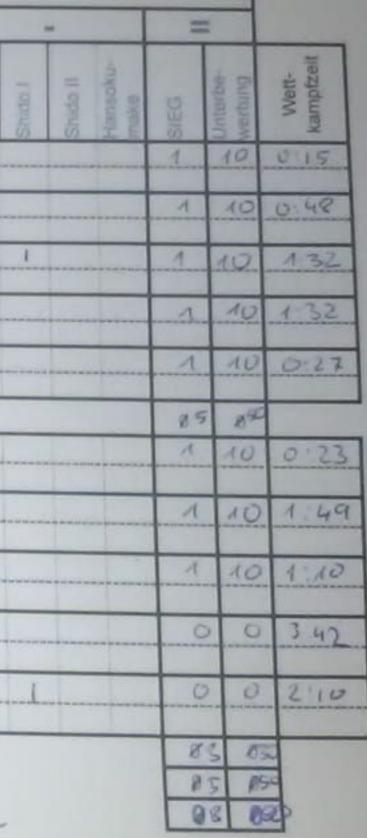

| M   | WK .                  | 36 Velen-R |                                        | WEISS   | Nordrhein-<br>Westfälischer<br>Judo-Verband | PSV Münster       |
|-----|-----------------------|------------|----------------------------------------|---------|---------------------------------------------|-------------------|
|     | TEAM                  | +          | -                                      | =       | TEAW                                        | +                 |
| kg  | Judoka                | Waza-ari   | Shido I<br>Shido I<br>Hansoku-<br>make |         | Judoka                                      | Waza-ari<br>Ippon |
| -73 | War<br>Whomshuis      | 0          |                                        | 1 10    | Lenerd<br>Kilhner                           |                   |
| +90 | Maile<br>Storaks      |            |                                        | 1 10    |                                             |                   |
| -81 | Alexander<br>God heil |            |                                        | 1 10    |                                             |                   |
| -66 | NIS assigny           |            |                                        | 0 0     | Justus<br>Dalla Riva                        | L                 |
| -90 | Jannik                |            |                                        |         | Reichdlt                                    |                   |
|     |                       |            | Hinrunde                               | p4 \$10 |                                             |                   |
| -13 | Wick                  |            |                                        | 1 10    | Lenned<br>ILIAno                            |                   |
| +90 | Maik<br>Stordes       |            |                                        | 1 10    |                                             |                   |
| -81 | Hexande               |            |                                        | 1 10    | /                                           |                   |
| -66 | Duracing              |            |                                        | 0 0     | Justus<br>Dalla Riva                        | 1                 |
| -90 | Jennih Wind           |            |                                        | 1 10    | Ionus<br>Brand                              |                   |
|     |                       |            | Rückrunde<br>Hinrunde<br>Total         | 94 P40  | -                                           |                   |
|     | 44 43617              | el la      | ine f                                  | 8 80    | 5                                           | U. Heling         |