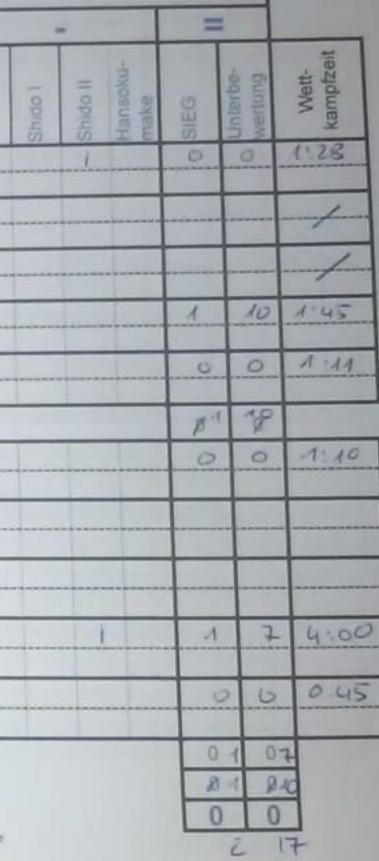

| N     | WIN         | JC Greven                                                                                                                                                                                                                                                                                                                                                                                                                                                                                                                                                                                                                                                                                                                                                                                                                                                                                                                                                                                       |                                         | W    | EISS                | Nordmein-<br>Westfällischer<br>Judo-Verband | PSU Minster |         |
|-------|-------------|-------------------------------------------------------------------------------------------------------------------------------------------------------------------------------------------------------------------------------------------------------------------------------------------------------------------------------------------------------------------------------------------------------------------------------------------------------------------------------------------------------------------------------------------------------------------------------------------------------------------------------------------------------------------------------------------------------------------------------------------------------------------------------------------------------------------------------------------------------------------------------------------------------------------------------------------------------------------------------------------------|-----------------------------------------|------|---------------------|---------------------------------------------|-------------|---------|
|       | TEAM        | +                                                                                                                                                                                                                                                                                                                                                                                                                                                                                                                                                                                                                                                                                                                                                                                                                                                                                                                                                                                               | -                                       |      | =                   | TEAM                                        | +           |         |
| kg    | Judoka      | Wasta-ant                                                                                                                                                                                                                                                                                                                                                                                                                                                                                                                                                                                                                                                                                                                                                                                                                                                                                                                                                                                       | Shido I<br>Shido II<br>Hansoku-<br>make | SIEG | Unterbe-<br>wertung | Judoka                                      | Vilaza-ari  | Shide 1 |
| - 7.  | 3 Sehn to   | 1.4                                                                                                                                                                                                                                                                                                                                                                                                                                                                                                                                                                                                                                                                                                                                                                                                                                                                                                                                                                                             |                                         | 1    | 10                  |                                             |             | _       |
| -     | Tulling     | 1                                                                                                                                                                                                                                                                                                                                                                                                                                                                                                                                                                                                                                                                                                                                                                                                                                                                                                                                                                                               | 1                                       | A    | 7                   | Hitmer<br>Belieng                           |             | -       |
| +90   | lanstor     |                                                                                                                                                                                                                                                                                                                                                                                                                                                                                                                                                                                                                                                                                                                                                                                                                                                                                                                                                                                                 |                                         |      |                     | Ser                                         |             |         |
| -81   | Inman       |                                                                                                                                                                                                                                                                                                                                                                                                                                                                                                                                                                                                                                                                                                                                                                                                                                                                                                                                                                                                 |                                         | 4    | 10                  |                                             |             |         |
| -66   | Sectors .   | 11 7                                                                                                                                                                                                                                                                                                                                                                                                                                                                                                                                                                                                                                                                                                                                                                                                                                                                                                                                                                                            |                                         | А    | 10                  | Josha                                       |             |         |
|       | 111- 1      | 11 11                                                                                                                                                                                                                                                                                                                                                                                                                                                                                                                                                                                                                                                                                                                                                                                                                                                                                                                                                                                           |                                         |      |                     | Dullie Rose                                 |             |         |
| -90   | Manuel      | the second second strength of the second s |                                         | 1    | 10                  | Her 12                                      |             |         |
|       |             |                                                                                                                                                                                                                                                                                                                                                                                                                                                                                                                                                                                                                                                                                                                                                                                                                                                                                                                                                                                                 | Hinrunde                                | 05   | 1047                | note I                                      |             | -       |
| 30    | Marines     | n                                                                                                                                                                                                                                                                                                                                                                                                                                                                                                                                                                                                                                                                                                                                                                                                                                                                                                                                                                                               |                                         | A    | 10                  | Connert                                     |             | -       |
| -73   | Shute       |                                                                                                                                                                                                                                                                                                                                                                                                                                                                                                                                                                                                                                                                                                                                                                                                                                                                                                                                                                                                 |                                         |      |                     | 14 hours                                    |             |         |
| 400   | Christern . |                                                                                                                                                                                                                                                                                                                                                                                                                                                                                                                                                                                                                                                                                                                                                                                                                                                                                                                                                                                                 |                                         | 1    | 10                  | Harris Palerry                              |             | -       |
| +90   | Schramau    |                                                                                                                                                                                                                                                                                                                                                                                                                                                                                                                                                                                                                                                                                                                                                                                                                                                                                                                                                                                                 |                                         | 1    |                     | Sen Brange                                  |             |         |
| -81   | Million     |                                                                                                                                                                                                                                                                                                                                                                                                                                                                                                                                                                                                                                                                                                                                                                                                                                                                                                                                                                                                 |                                         | 1    | 40                  |                                             |             |         |
| -     | Robert      |                                                                                                                                                                                                                                                                                                                                                                                                                                                                                                                                                                                                                                                                                                                                                                                                                                                                                                                                                                                                 |                                         | -    |                     |                                             |             |         |
| -66 - | Welces      |                                                                                                                                                                                                                                                                                                                                                                                                                                                                                                                                                                                                                                                                                                                                                                                                                                                                                                                                                                                                 |                                         | .1   | 10                  | Indus                                       |             |         |
| an    | Sellen .    | 11                                                                                                                                                                                                                                                                                                                                                                                                                                                                                                                                                                                                                                                                                                                                                                                                                                                                                                                                                                                              |                                         | A    | der                 | Della Rice                                  |             | -       |
| 90 -  | Buscher     |                                                                                                                                                                                                                                                                                                                                                                                                                                                                                                                                                                                                                                                                                                                                                                                                                                                                                                                                                                                                 |                                         |      |                     | Brand                                       |             |         |
|       |             |                                                                                                                                                                                                                                                                                                                                                                                                                                                                                                                                                                                                                                                                                                                                                                                                                                                                                                                                                                                                 | Rückrunde                               | 85   | 08                  |                                             |             | _       |
|       |             |                                                                                                                                                                                                                                                                                                                                                                                                                                                                                                                                                                                                                                                                                                                                                                                                                                                                                                                                                                                                 | Hinrunde                                | OF   | _                   |                                             |             |         |
|       |             |                                                                                                                                                                                                                                                                                                                                                                                                                                                                                                                                                                                                                                                                                                                                                                                                                                                                                                                                                                                                 | Total                                   |      | 017                 |                                             | 10          |         |
|       | 1 1 1       |                                                                                                                                                                                                                                                                                                                                                                                                                                                                                                                                                                                                                                                                                                                                                                                                                                                                                                                                                                                                 | _                                       | _    |                     |                                             |             |         |