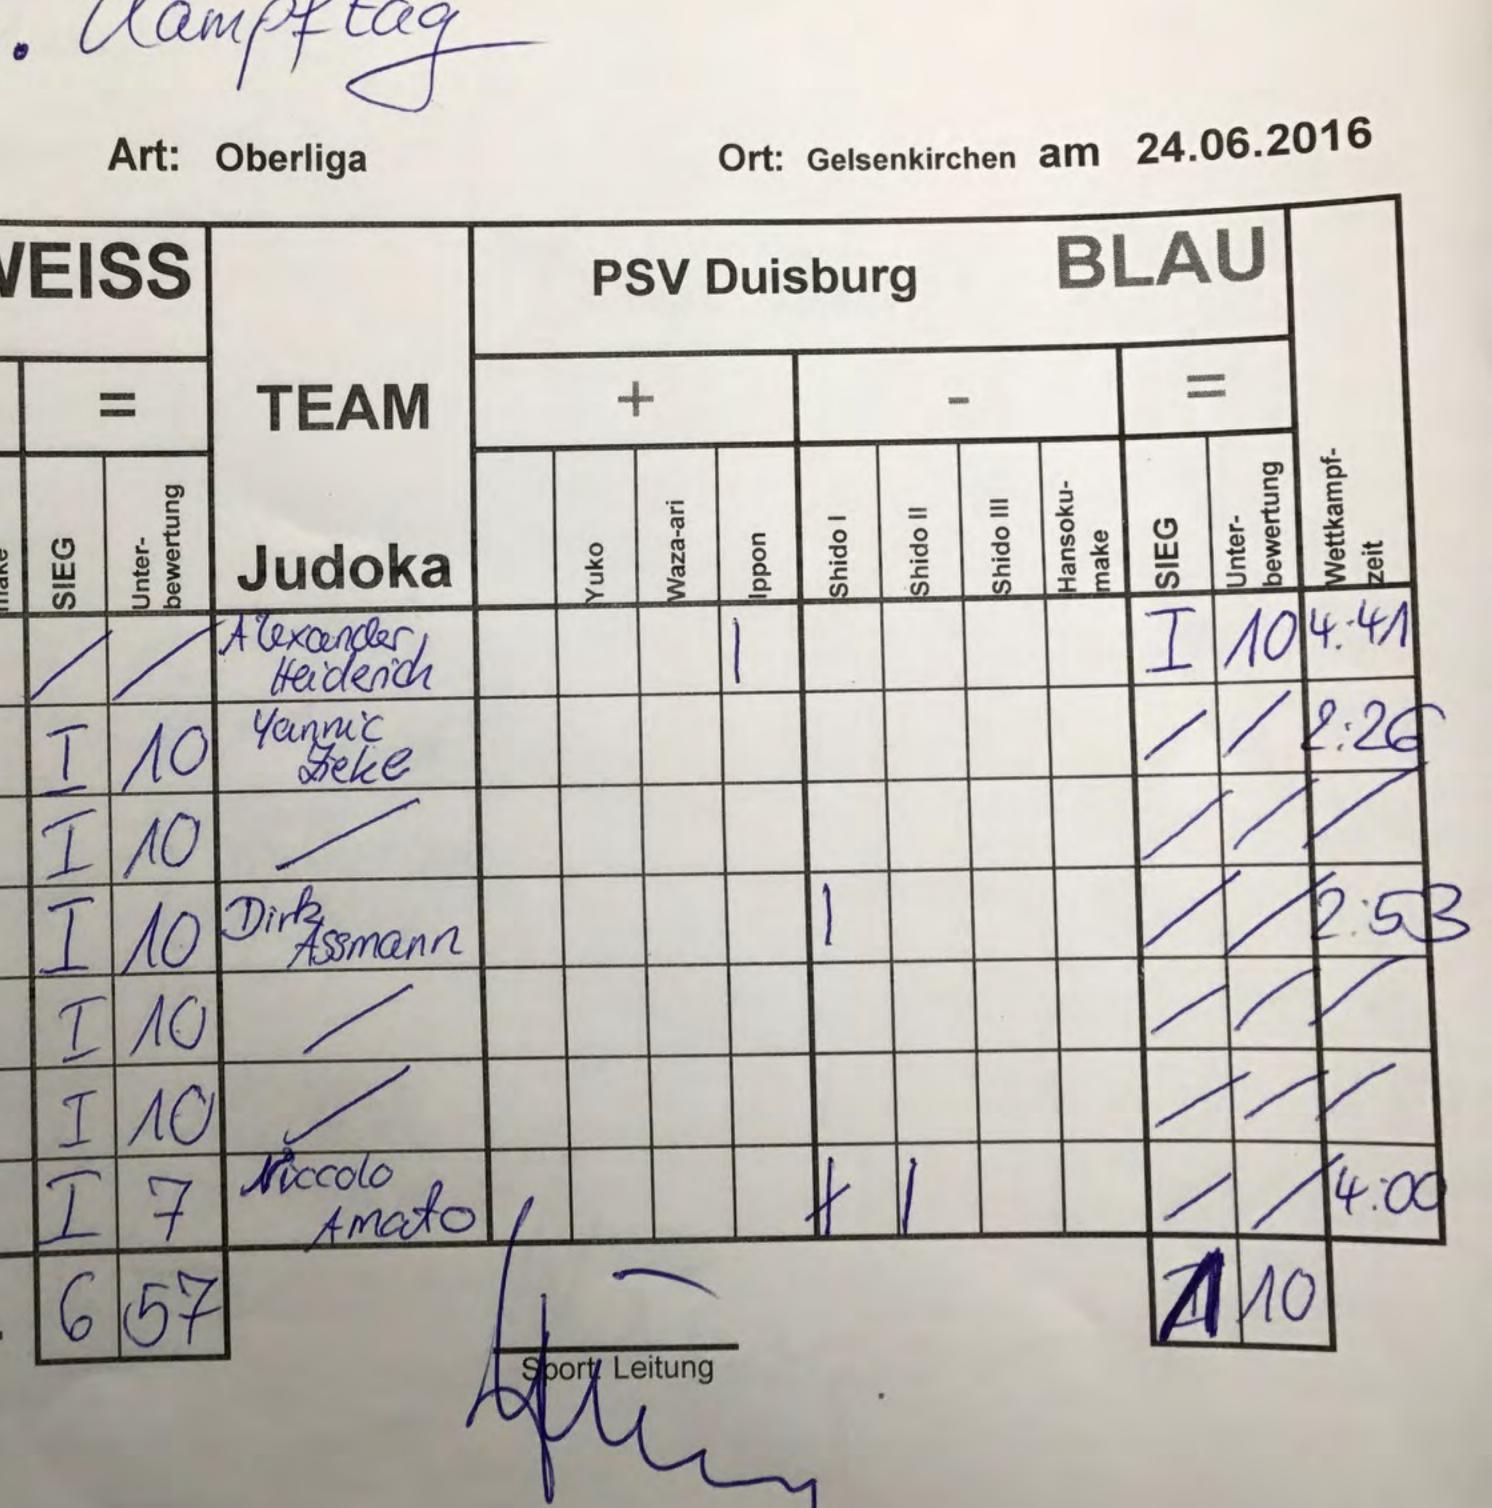

<br>Hellinger              |                 |      | 11       | 1     | 1       |          |           | -                |  |  |  |  |
| 100  | Maikeniel                           |                 |      |          |       |         |          |           | -                |  |  |  |  |
| +100 | Anya Sheilek<br>Hasseni             |                 |      | -        | -     | -       | -        | -         | -                |  |  |  |  |
| 66   | Axel Walks                          | 1               |      |          |       |         |          |           |                  |  |  |  |  |
| - ee | S alops                             | le              |      | 4        | luca  | ants    | -        | S         | a.               |  |  |  |  |

Kampfrichter

Listenführer

S. Ulampftag