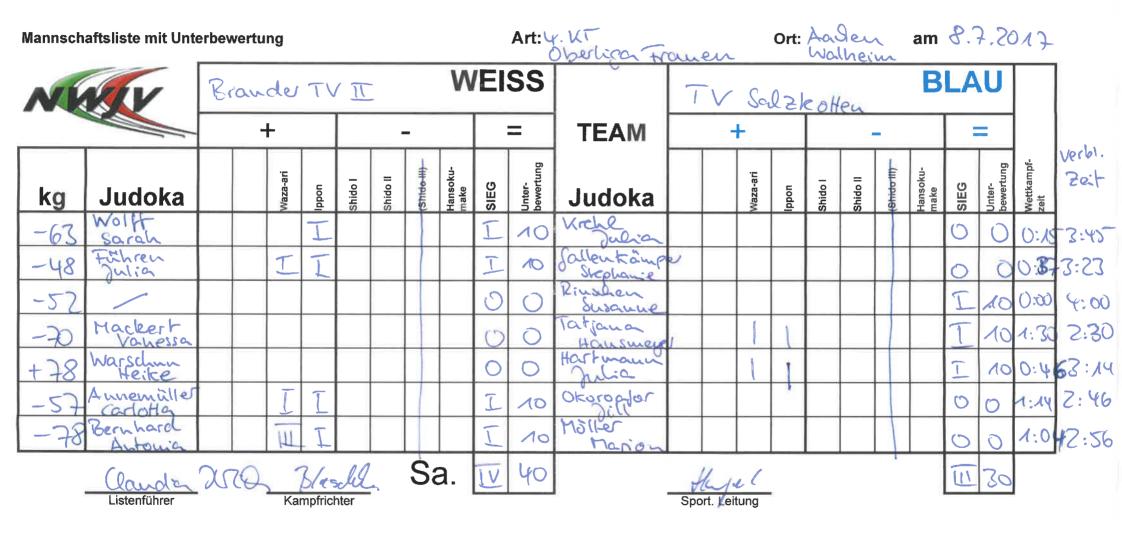

15:00 - 15:31

| Mannschaftsliste mit Unterbewertung |              |               |  |          |                |         |          |                          | Art: 4. KT.<br>Oberlija Francen |      |                     |                  |      |                |          | Ort:           | A       | ad       | er<br>ei    | am               | 8.7  | 7.26                | FNG                |                 |
|-------------------------------------|--------------|---------------|--|----------|----------------|---------|----------|--------------------------|---------------------------------|------|---------------------|------------------|------|----------------|----------|----------------|---------|----------|-------------|------------------|------|---------------------|--------------------|-----------------|
| NHER                                |              | I. Brander IV |  |          |                |         | WEISS    |                          |                                 |      | 0                   |                  |      |                | Do       | artuunder BLAI |         |          |             |                  |      |                     |                    |                 |
|                                     |              | +             |  |          |                | -       |          |                          |                                 | =    |                     | TEAM             |      | -              | F        | 1              |         | -        |             |                  | =    |                     |                    |                 |
| kg                                  | Judoka       |               |  | Waza-ari | Ippon          | Shido I | Shido II | (III opi <del>us</del> ) | Hansoku-<br>make                | SIEG | Unter-<br>bewertung | Judoka           |      |                | Waza-ari | lppon          | Shido I | Shido II | (Shido III) | Hansoku-<br>make | SIEG | Unter-<br>bewertung | Wettkampf-<br>zeit | verbl.<br>Ze:1- |
| -63                                 | Walt         |               |  | =        | <del>[</del> ] |         |          |                          |                                 | I    | GN                  | Selitz<br>Anna   |      |                |          |                |         |          |             |                  | D    |                     | 1:31               | 2:29            |
| -48                                 | Führen       |               |  |          | I              |         |          |                          |                                 | I    | 10                  | Sudholf Sastia   |      |                |          |                |         |          |             |                  | 0    | 0                   | 0:3                | 63:24           |
| _52                                 | - /          |               |  |          |                |         |          |                          |                                 | 0    | Ο                   | Graniants        |      |                |          |                |         |          |             |                  | Ī    | 10                  | 0:00               | 4:00            |
| -70                                 | Mackert      |               |  |          | T              |         |          |                          |                                 | I    | 10                  | Link<br>Melanie  |      |                |          |                | I       | Ī        |             | Ĩ                | 0    | 0                   | 3:23               | 0:32            |
| +78                                 | Bernhard     |               |  |          | 1              |         |          |                          |                                 | I    | 10                  | Ration           |      |                |          |                |         |          |             |                  | 0    | 0                   | 3:02               | 0:58            |
| -57                                 | Wenk         |               |  | T        | I              |         |          |                          |                                 | Ī    | 10                  | kasper<br>Sarah  |      |                |          |                |         |          |             |                  | 0    | 0                   | 2:20               | 5 1.34          |
| -78                                 |              |               |  | E)       | I              |         |          |                          |                                 | I    | 10                  | Scheele<br>Elena |      |                |          |                |         |          |             |                  | 0    | 0                   | 2:34               | 1:26            |
| 12                                  | Listenführer | 2             |  | Kar      | mpfrick        |         |          | S                        | a.                              | VI   | 60                  |                  | Spor | Lu<br>rt. veit | ung      | 0)             |         |          |             |                  | I    | 10                  |                    |                 |