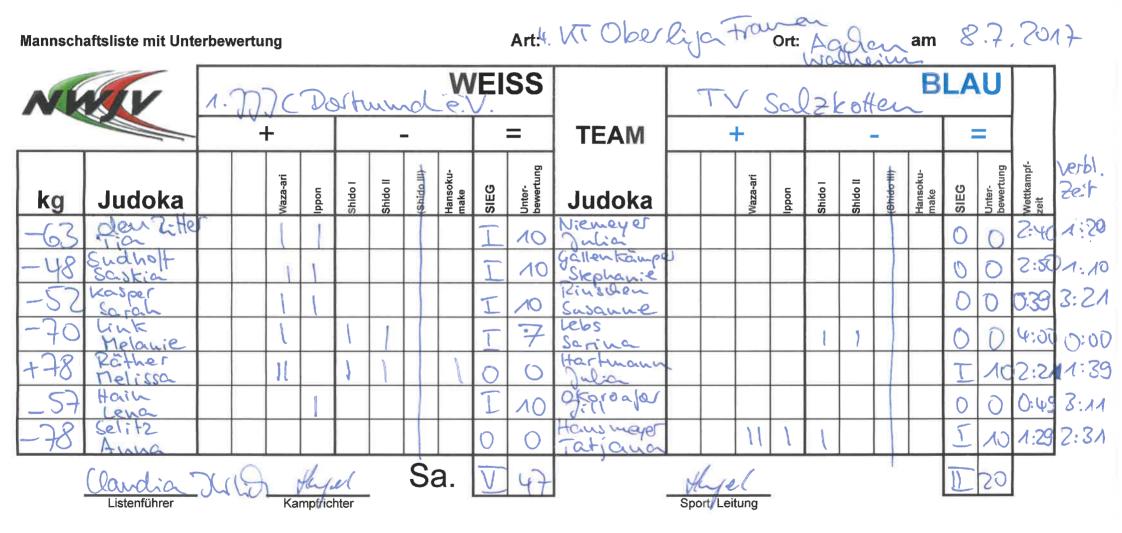

15:00 - 15:31

| Mannschaftsliste mit Unterbewertung |              |               |  |          |                |         |          |                          | Art: 4. KT.<br>Oberlija Francen |      |                     |                  |      |                |          | Ort:           | A       | ad       | er<br>ei    | am               | 8.7  | 7.26                | FNG                |                 |
|-------------------------------------|--------------|---------------|--|----------|----------------|---------|----------|--------------------------|---------------------------------|------|---------------------|------------------|------|----------------|----------|----------------|---------|----------|-------------|------------------|------|---------------------|--------------------|-----------------|
| NHER                                |              | I. Brander IV |  |          |                |         | WEISS    |                          |                                 |      | 0                   |                  |      |                | Do       | artuunder BLAI |         |          |             |                  |      |                     |                    |                 |
|                                     |              | +             |  |          |                | -       |          |                          |                                 | =    |                     | TEAM             |      | -              | F        | 1              |         | -        |             |                  | =    |                     |                    |                 |
| kg                                  | Judoka       |               |  | Waza-ari | Ippon          | Shido I | Shido II | (III opi <del>us</del> ) | Hansoku-<br>make                | SIEG | Unter-<br>bewertung | Judoka           |      |                | Waza-ari | lppon          | Shido I | Shido II | (Shido III) | Hansoku-<br>make | SIEG | Unter-<br>bewertung | Wettkampf-<br>zeit | verbl.<br>Ze:1- |
| -63                                 | Walt         |               |  | =        | <del>[</del> ] |         |          |                          |                                 | I    | GN                  | Selitz<br>Anna   |      |                |          |                |         |          |             |                  | D    |                     | 1:31               | 2:29            |
| -48                                 | Führen       |               |  |          | I              |         |          |                          |                                 | I    | 10                  | Sudholf Sastia   |      |                |          |                |         |          |             |                  | 0    | 0                   | 0:3                | 63:24           |
| _52                                 | - /          |               |  |          |                |         |          |                          |                                 | 0    | Ο                   | Graniants        |      |                |          |                |         |          |             |                  | Ī    | 10                  | 0:00               | 4:00            |
| -70                                 | Mackert      |               |  |          | T              |         |          |                          |                                 | I    | 10                  | Link<br>Melanie  |      |                |          |                | I       | Ī        |             | Ĩ                | 0    | 0                   | 3:23               | 0:32            |
| +78                                 | Bernhard     |               |  |          | 1              |         |          |                          |                                 | I    | 10                  | Ration           |      |                |          |                |         |          |             |                  | 0    | 0                   | 3:02               | 0:58            |
| -57                                 | Wenk         |               |  | T        | I              |         |          |                          |                                 | Ī    | 10                  | kasper<br>Sarah  |      |                |          |                |         |          |             |                  | 0    | 0                   | 2:20               | 5 1.34          |
| -78                                 |              |               |  | E)       | I              |         |          |                          |                                 | I    | 10                  | Scheele<br>Elena |      |                |          |                |         |          |             |                  | 0    | 0                   | 2:34               | 1:26            |
| 12                                  | Listenführer | 2             |  | Kar      | mpfrick        |         |          | S                        | a.                              | VI   | 60                  |                  | Spor | Lu<br>rt. veit | ung      | 0)             |         |          |             |                  | I    | 10                  |                    |                 |