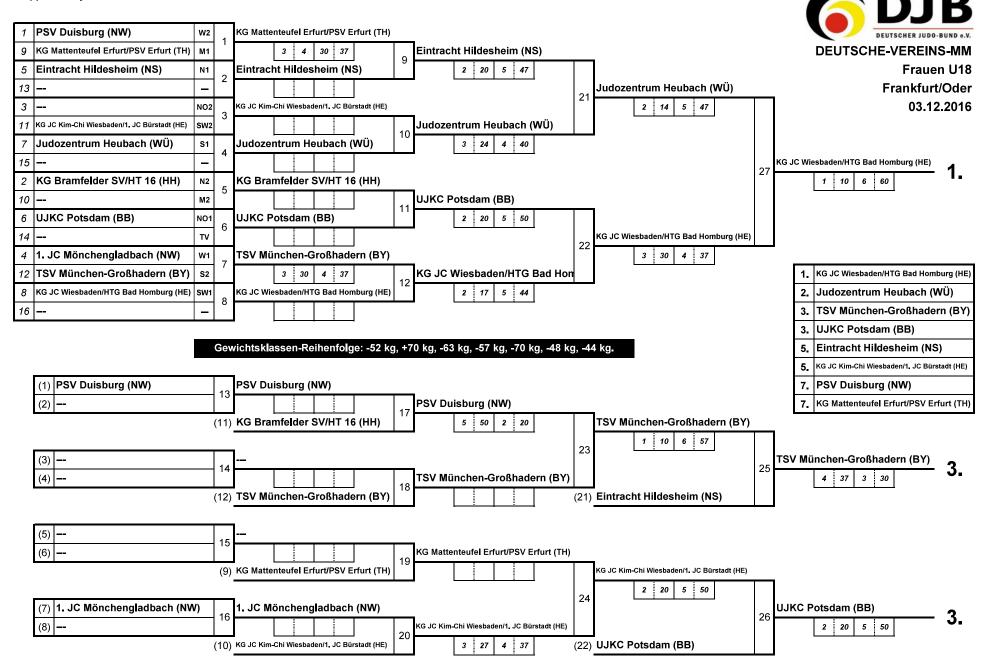

#### Doppel-KO-System für 16 Teilnehmer

IV-1Frankfurt/Oder03.12.2016

|        |           | PSV Duisbu | rg ( | N\ | W) | ) |      |      | KG Matte | nteufel Erfu | teufel Erfurt/PSV Erfurt (TH) |   |   |   |      |      |
|--------|-----------|------------|------|----|----|---|------|------|----------|--------------|-------------------------------|---|---|---|------|------|
| GK     | Name      | Vorname    | ı    | w  | Υ  | S | Sieg | Pkte | Name     | Vorname      | ı                             | w | Υ | S | Sieg | Pkte |
| -52 kg | Heidrich  | Anna       |      |    |    |   | 1    | 10   | Wrede    | Natalie      |                               |   |   |   | 0    | 0    |
| +70 kg | Freitag   | Anna Maria |      |    |    |   | 1    | 10   |          |              |                               |   |   |   | 0    | 0    |
| -63 kg | Schürmann | Christina  |      |    |    |   | 0    | 0    | Fiedel   | Frederike    |                               |   |   |   | 1    | 10   |
| -57 kg | Heisel    | Chiara     |      |    |    |   | 1    | 10   | Acker    | Laura        |                               |   |   |   | 0    | 0    |
| -70 kg | König     | Marie      |      |    |    |   | 0    | 0    | Fiedel   | Theresa      |                               |   |   |   | 1    | 7    |
| -48 kg |           |            |      |    |    |   | 0    | 0    | Kästner  | Sophie       |                               |   |   |   | 1    | 10   |
| -44 kg |           |            |      |    |    |   | 0    | 0    | Kästner  | Lisa         |                               |   |   |   | 1    | 10   |
|        |           |            |      |    |    |   |      |      |          |              |                               |   |   |   |      |      |
|        |           |            |      |    |    |   |      |      |          |              |                               |   |   |   |      |      |
|        | •         | ·          | •    | •  | •  |   | 3    | 30   |          |              | •                             | • | • | • | 4    | 37   |

| Listenführer: | Kampfrichter: |  |
|---------------|---------------|--|
| •             | <br>• •       |  |

*III-1*Frankfurt/Oder03.12.2016

|        | 1. JC Mönchengladbach (N |          |   |   |   |   |      |      | TSV München-Großhadern (BY) |           |   |   |   |   |      |      |
|--------|--------------------------|----------|---|---|---|---|------|------|-----------------------------|-----------|---|---|---|---|------|------|
| GK     | Name                     | Vorname  | ı | w | Υ | S | Sieg | Pkte | Name                        | Vorname   | ı | w | Υ | S | Sieg | Pkte |
| -52 kg | Hiller                   | Lisa     |   |   |   |   | 0    | 0    | Kreuzer                     | Helen     |   |   |   |   | 1    | 10   |
| +70 kg | Lecloux                  | Jana     |   |   |   |   | 1    | 10   | Wildemann                   | Lara      |   |   |   |   | 0    | 0    |
| -63 kg | Püchel                   | Fabienne |   |   |   |   | 0    | 0    | Grünewald                   | Yvonne    |   |   |   |   | 1    | 7    |
| -57 kg | Püchel                   | Sophie   |   |   |   |   | 0    | 0    | Bock                        | Yasmin    |   |   |   |   | 1    | 10   |
| -70 kg | Amarantidou              | Joanna   |   |   |   |   | 0    | 0    | Igl                         | Raffaela  |   |   |   |   | 1    | 10   |
| -48 kg | Natoli                   | Vanessa  |   |   |   |   | 1    | 10   | Karvounidou                 | Margarita |   |   |   |   | 0    | 0    |
| -44 kg | Bruhnke                  | Shirin   |   |   |   |   | 1    | 10   | Bauer                       | Bettina   |   |   |   |   | 0    | 0    |
|        |                          |          |   |   |   |   |      |      |                             |           |   |   |   |   |      |      |
|        |                          |          |   |   |   |   |      |      |                             |           |   |   |   |   |      |      |
|        | 1                        | ı        |   |   | ı | ı | 3    | 30   |                             | ı         | - |   | ı |   | 4    | 37   |

| Listenführer: | Kampfrichter: |  |
|---------------|---------------|--|
| •             | <br>• •       |  |

IV-2Frankfurt/Oder03.12.2016

|        | KG Matte | enteufel Erfu | rt/ | PS | V | Erf | furt | (TH) | Eintracht Hildesheim (NS) |            |   |   |   |   |      |      |
|--------|----------|---------------|-----|----|---|-----|------|------|---------------------------|------------|---|---|---|---|------|------|
| GK     | Name     | Vorname       | ı   | w  | Υ | S   | Sieg | Pkte | Name                      | Vorname    | ı | w | Υ | S | Sieg | Pkte |
| -52 kg | Wrede    | Natalie       |     |    |   |     | 0    | 0    | Lüken                     | Leandra    |   |   |   |   | 1    | 10   |
| +70 kg |          |               |     |    |   |     | 0    | 0    | Rollwage                  | Hanna      |   |   |   |   | 1    | 10   |
| -63 kg | Acker    | Laura         |     |    |   |     | 0    | 0    | Feldmann                  | Wiebke     |   |   |   |   | 1    | 10   |
| -57 kg | Fiedel   | Frederike     |     |    |   |     | 1    | 10   | Olek                      | Anna-Monta |   |   |   |   | 0    | 0    |
| -70 kg | Fiedel   | Theresa       |     |    |   |     | 1    | 10   | Reinicke                  | Sofia      |   |   |   |   | 0    | 0    |
| -48 kg | Kästner  | Sophie        |     |    |   |     | 0    | 0    | Ziehe                     | Pia        |   |   |   |   | 1    | 10   |
| -44 kg | Kästner  | Lisa          |     |    |   |     | 0    | 0    | Käckenmeister             | Michelle   |   |   |   |   | 1    | 7    |
|        |          |               | +   |    |   |     |      |      |                           |            | + |   |   |   |      |      |
|        |          |               |     |    |   |     |      |      |                           |            |   |   |   |   |      |      |
|        |          |               |     |    |   |     | 2    | 20   |                           |            |   |   |   |   | 5    | 47   |

| Listenführer: | Kampfrichter: |  |
|---------------|---------------|--|
| •             | <br>• •       |  |

IV-3Frankfurt/Oder03.12.2016

|        | KG JC Kim- | Chi Wiesbade   | (HE) | ) Judozentrum Heubach (WÜ) |   |   |      |      |               |         |   |   |   |   |      |      |
|--------|------------|----------------|------|----------------------------|---|---|------|------|---------------|---------|---|---|---|---|------|------|
| GK     | Name       | Vorname        | ı    | w                          | Υ | S | Sieg | Pkte | Name          | Vorname | ı | w | Υ | S | Sieg | Pkte |
| -52 kg | Pulfer     | Sara           |      |                            |   |   | 1    | 7    | Grau          | Helena  |   |   |   |   | 0    | 0    |
| +70 kg | Meißner    | Sabrina        |      |                            |   |   | 0    | 0    | Schmid        | Lea     |   |   |   |   | 1    | 10   |
| -63 kg | Galauch    | Isabell        |      |                            |   |   | 0    | 0    | Wirth         | Mirjam  |   |   |   |   | 1    | 10   |
| -57 kg | Metz       | Benita Mariola |      |                            |   |   | 1    | 7    | Dennochweiler | Emily   |   |   |   |   | 0    | 0    |
| -70 kg | Kilian     | Lena           |      |                            |   |   | 0    | 0    | Stumpp        | Tarah   |   |   |   |   | 1    | 10   |
| -48 kg | Korn       | Paula          |      |                            |   |   | 0    | 0    | Böhm          | Anika   |   |   |   |   | 1    | 10   |
| -44 kg | Youssef    | Martina        |      |                            |   |   | 1    | 10   | Hojczyk       | Greta   |   |   |   |   | 0    | 0    |
|        |            |                |      |                            |   |   |      |      |               |         |   |   |   |   |      |      |
|        |            |                |      |                            |   |   |      |      |               |         |   |   |   |   |      |      |
|        |            |                |      |                            |   |   | 3    | 24   |               |         |   |   |   |   | 4    | 40   |

| Listenführer: | <br>Kampfrichter: |  |
|---------------|-------------------|--|
|               |                   |  |

*III-3*Frankfurt/Oder03.12.2016

|        | KG B     | ramfelder S'  | H) UJKC Potsdam (BB) |   |   |   |      |      |         |             |   |   |   |   |      |      |
|--------|----------|---------------|----------------------|---|---|---|------|------|---------|-------------|---|---|---|---|------|------|
| GK     | Name     | Vorname       | ı                    | w | Υ | S | Sieg | Pkte | Name    | Vorname     | ı | w | Υ | S | Sieg | Pkte |
| -52 kg | Avci     | Melissa-Dilan |                      |   |   |   | 0    | 0    | Marten  | Jolyne      |   |   |   |   | 1    | 10   |
| +70 kg | Herek    | Ece           |                      |   |   |   | 1    | 10   |         |             |   |   |   |   | 0    | 0    |
| -63 kg | Lebitsch | Sophie        |                      |   |   |   | 0    | 0    | Mühl    | Henrike     |   |   |   |   | 1    | 10   |
| -57 kg | Moll     | Marlene       |                      |   |   |   | 0    | 0    | Seibelt | Angelina    |   |   |   |   | 1    | 10   |
| -70 kg | Dütsch   | Anna-Sophie   |                      |   |   |   | 0    | 0    | Neuhold | Jasmin      |   |   |   |   | 1    | 10   |
| -48 kg | Haustein | Lisbeth       |                      |   |   |   | 0    | 0    | Grulich | Lena Sophie |   |   |   |   | 1    | 10   |
| -44 kg | Riecken  | Zarah-Leoni   |                      |   |   |   | 1    | 10   |         |             |   |   |   |   | 0    | 0    |
|        |          |               |                      |   |   |   |      |      |         |             |   |   |   |   |      |      |
|        |          |               | +                    | - |   |   |      |      |         |             |   |   |   |   |      |      |
|        |          |               | •                    | ı |   |   | 2    | 20   |         | <u> </u>    |   | 1 |   |   | 5    | 50   |

| Listenführer: | Kampfrichter: |  |
|---------------|---------------|--|
| •             | <br>• •       |  |

*III-4*Frankfurt/Oder03.12.2016

|        | TSV N     | /lünchen-Gro | oßh | ac | le | rn       | (BY) |      | KG JC Wie | sbaden/HTG | Ba | d F | Ю | mk | ourg | (HE) |
|--------|-----------|--------------|-----|----|----|----------|------|------|-----------|------------|----|-----|---|----|------|------|
| GK     | Name      | Vorname      | ı   | w  | Υ  | S        | Sieg | Pkte | Name      | Vorname    | ı  | w   | Υ | S  | Sieg | Pkte |
| -52 kg | Kreuzer   | Helen        |     |    |    |          | 0    | 0    | Denkewitz | Dominique  |    |     |   |    | 1    | 7    |
| +70 kg | Wildemann | Lara         |     |    |    |          | 0    | 0    | Winter    | Marlene    |    |     |   |    | 1    | 7    |
| -63 kg | Grünewald | Yvonne       |     |    |    |          | 1    | 7    | Markloff  | Lea        |    |     |   |    | 0    | 0    |
| -57 kg | Bock      | Yasmin       |     |    |    |          | 0    | 0    | Winzig    | Annabelle  |    |     |   |    | 1    | 10   |
| -70 kg | lgl       | Raffaela     |     |    |    |          | 1    | 10   | Opitz     | Hannah     |    |     |   |    | 0    | 0    |
| -48 kg | Lerch     | Paula        |     |    |    |          | 0    | 0    | Petersen  | Merit      |    |     |   |    | 1    | 10   |
| -44 kg | Bauer     | Bettina      |     |    |    |          | 0    | 0    | Meister   | Laya       |    |     |   |    | 1    | 10   |
|        |           |              |     |    |    |          |      |      |           |            |    |     |   |    |      |      |
|        |           |              | +   | -  |    |          |      |      |           |            | +  |     |   |    |      |      |
|        |           |              |     |    |    | <u> </u> | 2    | 17   |           |            |    |     |   |    | 5    | 44   |

| Listenführer: | <br>Kampfrichter: |  |
|---------------|-------------------|--|
|               |                   |  |

IV-4Frankfurt/Oder03.12.2016

|        |           | <b>PSV</b> Duisbu | rg ( | N) | W) | )  |      |      | KG B     | ramfelder S\ | //H | НT | 16 | 5 (1 | HH)  |      |
|--------|-----------|-------------------|------|----|----|----|------|------|----------|--------------|-----|----|----|------|------|------|
| GK     | Name      | Vorname           | I    | w  | Υ  | S  | Sieg | Pkte | Name     | Vorname      | I   | w  | Υ  | S    | Sieg | Pkte |
| -52 kg | Heidrich  | Anna              |      |    |    |    | 1    | 10   | Wenzel   | Stefanie     |     |    |    |      | 0    | 0    |
| +70 kg | Freitag   | Anna Maria        |      |    |    |    | 1    | 10   | Frank    | Anastasia    |     |    |    |      | 0    | 0    |
| -63 kg | Schürmann | Christina         |      |    |    |    | 1    | 10   | Ullrich  | Marie        |     |    |    |      | 0    | 0    |
| -57 kg | Heisel    | Chiara            |      |    |    |    | 1    | 10   | Moll     | Marlene      |     |    |    |      | 0    | 0    |
| -70 kg | König     | Marie             |      |    |    |    | 1    | 10   | Herek    | Ece          |     |    |    |      | 0    | 0    |
| -48 kg |           |                   |      |    |    |    | 0    | 0    | Haustein | Lisbeth      |     |    |    |      | 1    | 10   |
| -44 kg |           |                   |      |    |    |    | 0    | 0    | Riecken  | Zarah-Leoni  |     |    |    |      | 1    | 10   |
|        |           |                   |      |    |    |    |      |      |          |              |     |    |    |      |      |      |
|        |           |                   |      |    |    |    |      |      |          |              |     |    |    |      |      |      |
|        |           |                   |      |    | 5  | 50 |      |      |          |              |     |    | 2  | 20   |      |      |

| Listenführer: | Kampfrichter: |  |
|---------------|---------------|--|
| •             | <br>• •       |  |

*III-5*Frankfurt/Oder03.12.2016

|        | 1. JC       | Mönchengla | adk | oac | ch | (N | W)   |      | KG JC Kim-C | hi Wiesbaden   | /1 | . J( | В | ür | stadt | (HE) |
|--------|-------------|------------|-----|-----|----|----|------|------|-------------|----------------|----|------|---|----|-------|------|
| GK     | Name        | Vorname    | ı   | w   | Υ  | s  | Sieg | Pkte | Name        | Vorname        | I  | w    | Υ | S  | Sieg  | Pkte |
| -52 kg | Hiller      | Laura      |     |     |    |    | 1    | 10   | Pulfer      | Sara           |    |      |   |    | 0     | 0    |
| +70 kg | Lecloux     | Jana       |     |     |    |    | 1    | 10   | Meißner     | Sabrina        |    |      |   |    | 0     | 0    |
| -63 kg | Amarantidou | Joanna     |     |     |    |    | 0    | 0    | Adams       | Nora           |    |      |   |    | 1     | 10   |
| -57 kg | Püchel      | Sophie     |     |     |    |    | 0    | 0    | Metz        | Benita Mariola |    |      |   |    | 1     | 7    |
| -70 kg | Püchel      | Fabienne   |     |     |    |    | 0    | 0    | Borrelli    | Sabrina        |    |      |   |    | 1     | 10   |
| -48 kg | Natoli      | Vanessa    |     |     |    |    | 0    | 0    | Korn        | Paula          |    |      |   |    | 1     | 10   |
| -44 kg | Bruhnke     | Shirin     |     |     |    |    | 1    | 7    | Youssef     | Martina        |    |      |   |    | 0     | 0    |
|        |             |            |     |     |    |    |      |      |             |                |    |      |   |    |       |      |
|        |             |            |     |     |    |    |      |      |             |                |    |      |   |    |       |      |
|        |             |            |     |     |    |    | 3    | 27   |             |                |    |      |   |    | 4     | 37   |

| Listenführer: | Kampfrichter: |  |
|---------------|---------------|--|
| •             | <br>• •       |  |

IV-5Frankfurt/Oder03.12.2016

|        | Eir           | ntracht Hilde | sh | ein | n ( | NS | 5)   |      | Jud           | ozentrum He | ub | ac | h | (W | /Ü)  |      |
|--------|---------------|---------------|----|-----|-----|----|------|------|---------------|-------------|----|----|---|----|------|------|
| GK     | Name          | Vorname       | ı  | w   | Υ   | S  | Sieg | Pkte | Name          | Vorname     | ı  | w  | Υ | S  | Sieg | Pkte |
| -52 kg | Lüken         | Leandra       |    |     |     |    | 0    | 0    | Grau          | Helena      |    |    |   |    | 1    | 7    |
| +70 kg | Rollwage      | Hanna         |    |     |     |    | 0    | 0    | Schmid        | Lea         |    |    |   |    | 1    | 10   |
| -63 kg | Buhl          | Claudia       |    |     |     |    | 0    | 0    | Wirth         | Mirjam      |    |    |   |    | 1    | 10   |
| -57 kg | Olek          | Anna-Monta    |    |     |     |    | 1    | 7    | Dennochweiler | Emily       |    |    |   |    | 0    | 0    |
| -70 kg | Reinicke      | Sofia         |    |     |     |    | 0    | 0    | Stumpp        | Tarah       |    |    |   |    | 1    | 10   |
| -48 kg | Ziehe         | Pia           |    |     |     |    | 0    | 0    | Böhm          | Anika       |    |    |   |    | 1    | 10   |
| -44 kg | Käckenmeister | Michelle      |    |     |     |    | 1    | 7    | Hojczyk       | Greta       |    |    |   |    | 0    | 0    |
|        |               |               |    |     |     |    |      |      |               |             |    |    |   |    |      |      |
|        |               |               | -  |     |     |    |      |      |               |             |    |    |   |    |      |      |
|        |               |               |    |     |     |    | 2    | 14   |               |             |    | •  |   |    | 5    | 47   |

| Listenführer: | Kampfrichter: |  |
|---------------|---------------|--|
| •             | <br>• •       |  |

III-7 Frankfurt/Oder 03.12.2016

|        |         | <b>UJKC Potsda</b> | am | (B | BB) |   |      |      | KG JC Wie | sbaden/HTG | Ba | d F | lo | ml | ourg | (HE) |
|--------|---------|--------------------|----|----|-----|---|------|------|-----------|------------|----|-----|----|----|------|------|
| GK     | Name    | Vorname            | ı  | w  | Υ   | s | Sieg | Pkte | Name      | Vorname    | ı  | w   | Υ  | S  | Sieg | Pkte |
| -52 kg | Marten  | Jolyne             |    |    |     |   | 0    | 0    | Denkewitz | Dominique  |    |     |    |    | 1    | 10   |
| +70 kg | Neuhold | Jasmin             |    |    |     |   | 1    | 10   | Winter    | Marlene    |    |     |    |    | 0    | 0    |
| -63 kg | Seibelt | Angelina           |    |    |     |   | 1    | 10   | Nußbaum   | Leonie     |    |     |    |    | 0    | 0    |
| -57 kg | Neumann | Kim Maria          |    |    |     |   | 0    | 0    | Winzig    | Annabelle  |    |     |    |    | 1    | 10   |
| -70 kg | Mühl    | Henrike            |    |    |     |   | 0    | 0    | Opitz     | Hannah     |    |     |    |    | 1    | 7    |
| -48 kg | Grulich | Lena Sophie        |    |    |     |   | 1    | 10   | May       | Fabienne   |    |     |    |    | 0    | 0    |
| -44 kg |         |                    |    |    |     |   | 0    | 0    | Tortell   | Noémi      |    |     |    |    | 1    | 10   |
|        |         |                    |    |    |     |   |      |      |           |            |    |     |    |    |      |      |
|        |         |                    |    |    |     |   |      |      |           |            |    |     |    |    |      |      |
|        |         |                    |    |    |     |   | 3    | 30   |           |            |    |     |    |    | 4    | 37   |

| Listenführer: | Kampfrichter: |  |
|---------------|---------------|--|
| •             | <br>• •       |  |

Listenführer:

Kampf: 23

IV-6Frankfurt/Oder03.12.2016

|        |           | <b>PSV</b> Duisbu | rg ( | N) | W |   |      |      | TSV N       | Лünchen-Gro | ßł | nac | dei | rn | (BY) |      |
|--------|-----------|-------------------|------|----|---|---|------|------|-------------|-------------|----|-----|-----|----|------|------|
| GK     | Name      | Vorname           | ı    | w  | Υ | S | Sieg | Pkte | Name        | Vorname     | ı  | w   | Υ   | S  | Sieg | Pkte |
| -52 kg | Heisel    | Chiara            |      |    |   |   | 0    | 0    | Kreuzer     | Helen       |    |     |     |    | 1    | 10   |
| +70 kg | Freitag   | Anna Maria        |      |    |   |   | 1    | 10   | Wildemann   | Lara        |    |     |     |    | 0    | 0    |
| -63 kg | Schürmann | Christina         |      |    |   |   | 0    | 0    | Grünewald   | Yvonne      |    |     |     |    | 1    | 10   |
| -57 kg | Heidrich  | Anna              |      |    |   |   | 0    | 0    | Pflugbeil   | Elisabeth   |    |     |     |    | 1    | 7    |
| -70 kg | König     | Marie             |      |    |   |   | 0    | 0    | Igl         | Raffaela    |    |     |     |    | 1    | 10   |
| -48 kg |           |                   |      |    |   |   | 0    | 0    | Karvounidou | Margarita   |    |     |     |    | 1    | 10   |
| -44 kg |           |                   |      |    |   |   | 0    | 0    | Bauer       | Bettina     |    |     |     |    | 1    | 10   |
|        |           |                   |      |    |   |   |      |      |             |             |    |     |     |    |      |      |
|        |           |                   |      |    |   |   |      |      |             |             |    |     |     |    |      |      |
|        |           |                   |      |    |   |   | 1    | 10   |             |             |    |     |     |    | 6    | 57   |

Kampfrichter:

Listenführer:

Kampf: 24

III-8
Frankfurt/Oder
03.12.2016

#### KG Mattenteufel Erfurt/PSV Erfurt (TH) KG JC Kim-Chi Wiesbaden/1. JC Bürstadt (HE) S | W | Y | S 1 | W | Y | GK Name **Vorname** Sieg Pkte Name Vorname Sieg **Pkte** -52 kg Wrede 0 0 Pulfer 1 10 Natalie Sara +70 kg Fiedel 10 Theresa 0 Meißner Sabrina 1 -63 kg Fiedel 10 0 0 Frederike 1 Galauch Isabell -57 kg Acker 10 0 0 Metz Benita Mariola 1 Laura -70 kg Dalbert 0 0 10 1 Caroline Borrelli Sabrina -48 kg Kästner 10 0 0 Paula 1 Sophie Korn -44 kg Kästner 10 0 0 Youssef Martina Lisa 2 20 5 50

Kampfrichter:

IV-3. Platz
Frankfurt/Oder
03.12.2016

|        | TSV M       | lünchen-Gro | ßh | ac | le | rn | (BY) |      | Eint          | tracht Hildes | she | ein | n ( | NS | 5)   |      |
|--------|-------------|-------------|----|----|----|----|------|------|---------------|---------------|-----|-----|-----|----|------|------|
| GK     | Name        | Vorname     | ı  | w  | Υ  | S  | Sieg | Pkte | Name          | Vorname       | I   | w   | Υ   | S  | Sieg | Pkte |
| -52 kg | Kreuzer     | Helen       |    |    |    |    | 1    | 10   | Lüken         | Leandra       |     |     |     |    | 0    | 0    |
| +70 kg | Wildemann   | Lara        |    |    |    |    | 0    | 0    | Rollwage      | Hanna         |     |     |     |    | 1    | 10   |
| -63 kg | Grünewald   | Yvonne      |    |    |    |    | 1    | 10   | Feldmann      | Wiebke        |     |     |     |    | 0    | 0    |
| -57 kg | Pflugbeil   | Elisabeth   |    |    |    |    | 1    | 7    | Olek          | Anna-Monta    |     |     |     |    | 0    | 0    |
| -70 kg | Igl         | Raffaela    |    |    |    |    | 1    | 10   | Buhl          | Claudia       |     |     |     |    | 0    | 0    |
| -48 kg | Karvounidou | Margarita   |    |    |    |    | 0    | 0    | Ziehe         | Pia           |     |     |     |    | 1    | 10   |
| -44 kg | Bauer       | Bettina     |    |    |    |    | 0    | 0    | Käckenmeister | Michelle      |     |     |     |    | 1    | 10   |
|        |             |             |    |    |    |    |      |      |               |               |     |     |     |    |      |      |
|        |             |             |    |    |    |    |      |      |               |               |     |     |     |    |      |      |
|        |             |             |    |    |    |    |      |      |               | <b>'</b>      |     |     |     |    | 3    | 30   |

| Listenführer: | Kampfrichter: |  |
|---------------|---------------|--|
| •             | <br>• •       |  |

III-3. Platz Frankfurt/Oder 03.12.2016

|        | KG JC Kim- | Chi Wiesbade   | n/1 | . JC | B | ürs | stadt | (HE) |         | UJKC Potsda | am       | (E | B |   |      |      |
|--------|------------|----------------|-----|------|---|-----|-------|------|---------|-------------|----------|----|---|---|------|------|
| GK     | Name       | Vorname        | ı   | w    | Υ | S   | Sieg  | Pkte | Name    | Vorname     | ı        | w  | Υ | S | Sieg | Pkte |
| -52 kg | Pulfer     | Sara           |     |      |   |     | 0     | 0    | Marten  | Jolyne      |          |    |   |   | 1    | 10   |
| +70 kg | Meißner    | Sabrina        |     |      |   |     | 1     | 10   |         |             |          |    |   |   | 0    | 0    |
| -63 kg | Adams      | Nora           |     |      |   |     | 0     | 0    | Mühl    | Henrike     |          |    |   |   | 1    | 10   |
| -57 kg | Metz       | Benita Mariola |     |      |   |     | 0     | 0    | Seibelt | Angelina    |          |    |   |   | 1    | 10   |
| -70 kg | Borrelli   | Sabrina        |     |      |   |     | 0     | 0    | Neuhold | Jasmin      |          |    |   |   | 1    | 10   |
| -48 kg | Korn       | Paula          |     |      |   |     | 0     | 0    | Grulich | Lena Sophie |          |    |   |   | 1    | 10   |
| -44 kg | Youssef    | Martina        |     |      |   |     | 1     | 10   |         |             |          |    |   |   | 0    | 0    |
|        |            |                |     |      |   |     |       |      |         |             | -        |    |   |   |      |      |
|        |            |                |     |      |   |     |       |      |         |             |          |    |   |   |      |      |
|        |            | •              | -   | •    | • | •   | 2     | 20   |         | •           | <b>.</b> | •  | • | • | 5    | 50   |

| Listenführer: | <br>Kampfrichter: |  |
|---------------|-------------------|--|
|               |                   |  |

III-FinaleFrankfurt/Oder03.12.2016

|        | Judozentrum Heubach (WÜ) |         |   |   |   |   | KG JC Wiesbaden/HTG Bad Homburg (HE) |      |           |           |   |   |   |          |      |      |
|--------|--------------------------|---------|---|---|---|---|--------------------------------------|------|-----------|-----------|---|---|---|----------|------|------|
| GK     | Name                     | Vorname | ı | w | Υ | S | Sieg                                 | Pkte | Name      | Vorname   | I | w | Υ | S        | Sieg | Pkte |
| -52 kg | Grau                     | Helena  |   |   |   |   | 0                                    | 0    | Denkewitz | Dominique |   |   |   |          | 1    | 10   |
| +70 kg | Schmid                   | Lea     |   |   |   |   | 1                                    | 10   | Opitz     | Hannah    |   |   |   |          | 0    | 0    |
| -63 kg | Wirth                    | Mirjam  |   |   |   |   | 0                                    | 0    | Winzig    | Annabelle |   |   |   |          | 1    | 10   |
| -57 kg | Dennochweiler            | Emily   |   |   |   |   | 0                                    | 0    | Markloff  | Lea       |   |   |   |          | 1    | 10   |
| -70 kg | Stumpp                   | Tarah   |   |   |   |   | 0                                    | 0    | Winter    | Marlene   |   |   |   |          | 1    | 10   |
| -48 kg | Böhm                     | Anika   |   |   |   |   | 0                                    | 0    | Petersen  | Merit     |   |   |   |          | 1    | 10   |
| -44 kg | Hojczyk                  | Greta   |   |   |   |   | 0                                    | 0    | Meister   | Laya      |   |   |   |          | 1    | 10   |
|        |                          |         | 1 |   |   |   |                                      |      |           |           |   |   |   |          |      |      |
|        |                          |         |   |   |   |   |                                      |      |           |           |   |   |   | $\vdash$ |      |      |
|        |                          | ·       | - | • | • | • | 1                                    | 10   |           | •         |   | • |   |          | 6    | 60   |

| Listenführer: | <br>Kampfrichter: |  |
|---------------|-------------------|--|
|               |                   |  |