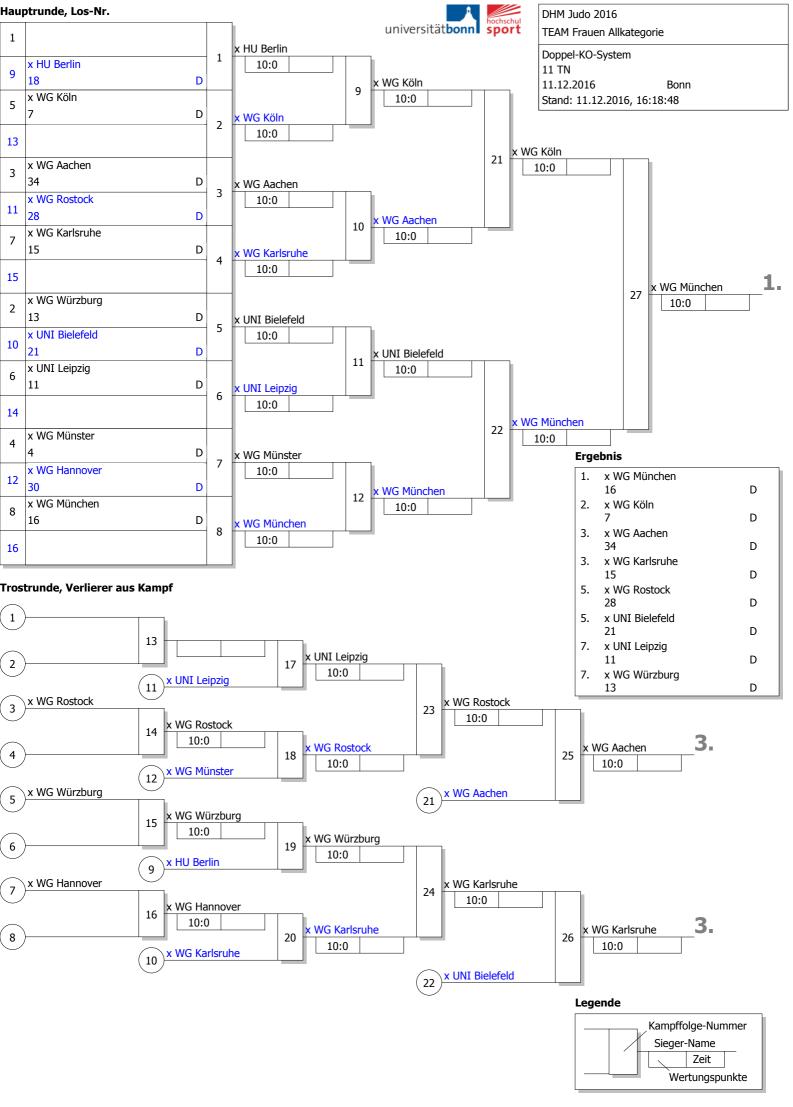

DHM Judo 2016 NC Frauen Allkategorie

Jeder gegen jeden

5 TN

11.12.2016 Bonn

Stand: 11.12.2016, 15:58:52

| Startnr Kämpfername      |         | Kampf-         |     |     |     |     |     |     |     |     |     |     |    |    |       |
|--------------------------|---------|----------------|-----|-----|-----|-----|-----|-----|-----|-----|-----|-----|----|----|-------|
| -                        | Verband | _              | 1   | 2   | 3   | 4   | 5   | 6   | 7   | 8   | 9   | 10  | SP | WP | Platz |
| 1 - x WG Karlsruhe<br>15 | D       | SP/WP          | 1/4 |     | 1/1 |     |     | 1/1 |     | 1/1 |     |     | 4  | 7  | 1     |
| 2 - x WG Würzburg<br>15  | D       | SP/WP          |     | 1/2 |     | 0/0 |     | 0/0 |     |     | 0/0 |     | 1  | 2  | 3     |
| 3 - x WG Bonn<b