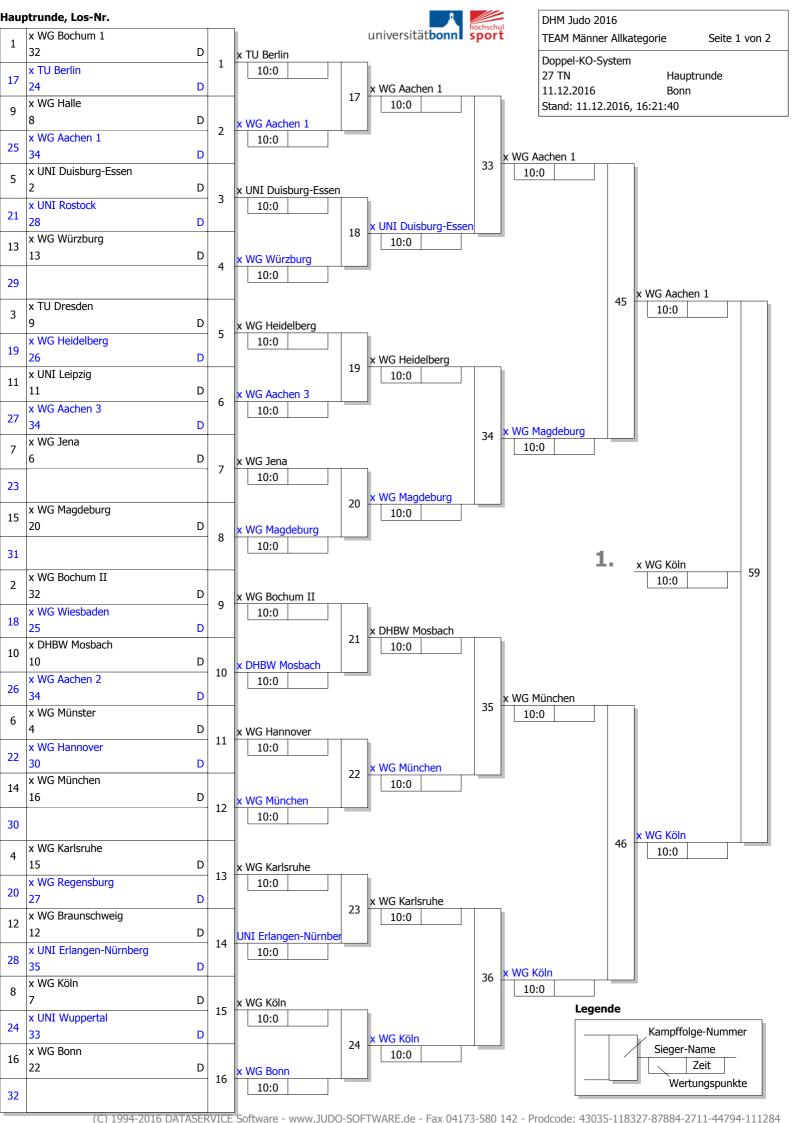

DHM Judo 2016 NC Frauen Allkategorie

Jeder gegen jeden

5 TN

11.12.2016 Bonn

Stand: 11.12.2016, 15:58:52

| Startnr Kämpfername      |         | Kampf-         |     |     |     |     |     |     |     |     |     |     |    |    |       |
|--------------------------|---------|----------------|-----|-----|-----|-----|-----|-----|-----|-----|-----|-----|----|----|-------|
| -                        | Verband | _              | 1   | 2   | 3   | 4   | 5   | 6   | 7   | 8   | 9   | 10  | SP | WP | Platz |
| 1 - x WG Karlsruhe<br>15 | D       | SP/WP          | 1/4 |     | 1/1 |     |     | 1/1 |     | 1/1 |     |     | 4  | 7  | 1     |
| 2 - x WG Würzburg<br>15  | D       | SP/WP          |     | 1/2 |     | 0/0 |     | 0/0 |     |     | 0/0 |     | 1  | 2  | 3     |
| 3 - x WG Bo