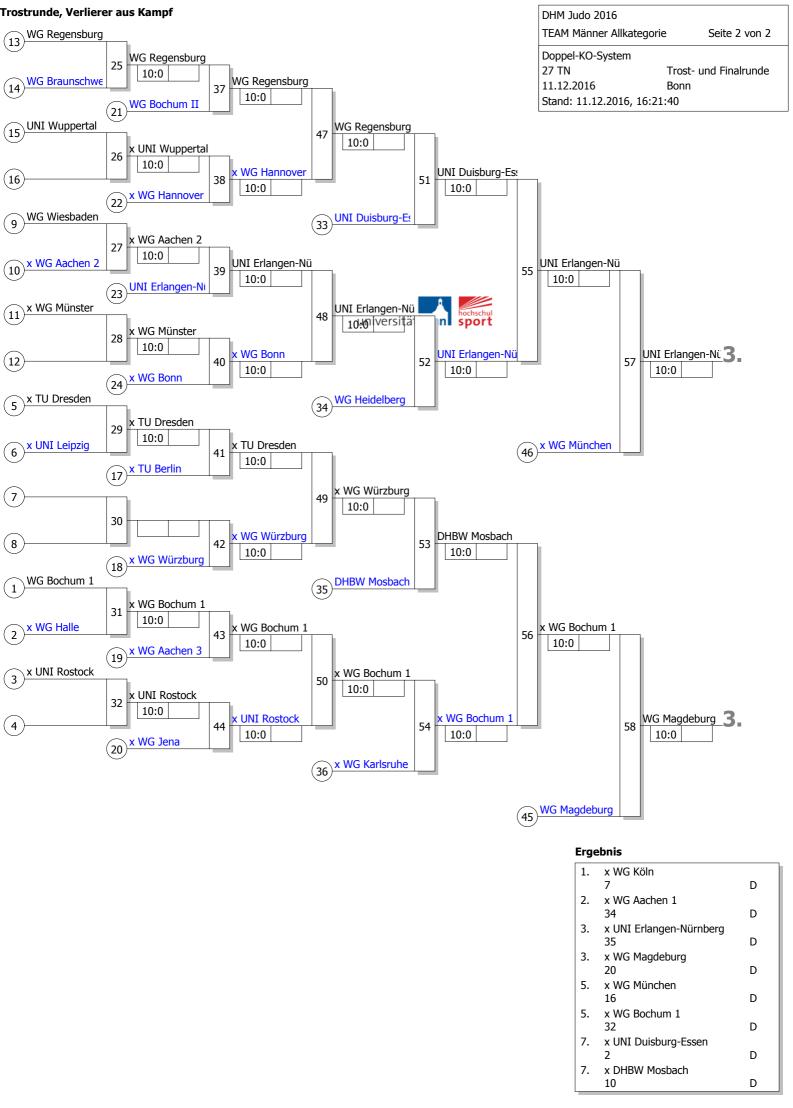

DHM Judo 2016 NC Frauen Allkategorie

Jeder gegen jeden

5 TN

11.12.2016 Bonn

Stand: 11.12.2016, 15:58:52

| Startnr Kämpfername      |         | Kampf-         |     |     |     |     |     |     |     |     |     |     |    |    |       |
|--------------------------|---------|----------------|-----|-----|-----|-----|-----|-----|-----|-----|-----|-----|----|----|-------|
| -                        | Verband | _              | 1   | 2   | 3   | 4   | 5   | 6   | 7   | 8   | 9   | 10  | SP | WP | Platz |
| 1 - x WG Karlsruhe<br>15 | D       | SP/WP          | 1/4 |     | 1/1 |     |     | 1/1 |     | 1/1 |     |     | 4  | 7  | 1     |
| 2 - x WG Würzburg<br>15  | D       | SP/WP          |     | 1/2 |     | 0/0 |     | 0/0 |     |     | 0/0 |     | 1  | 2  | 3     |
| 3 - x WG Bonn