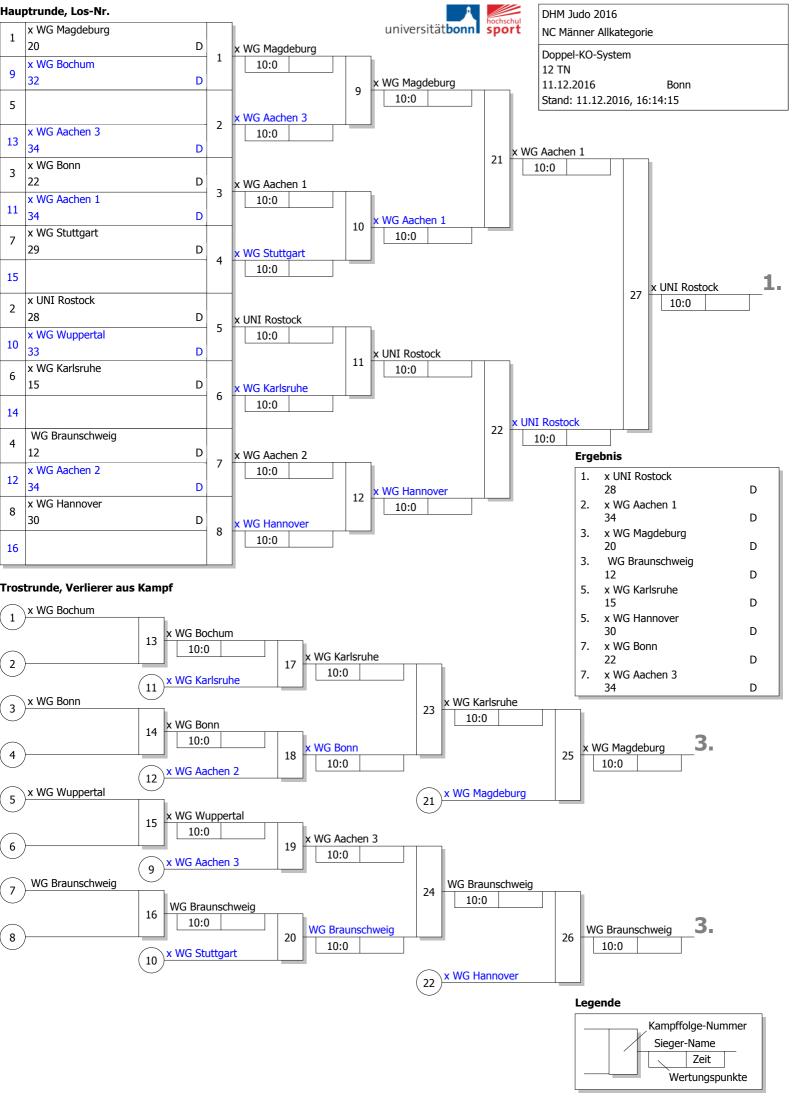

DJB: Maßgeblich für die Reihenfolge der Platzierungen ist die Anzahl der SP. Haben mehrere Teilnehmer gleiche Anzahl von SP, so entscheidet die höhere Anzahl der WP. Bei Gleichstand von SP und WP entscheiden die untereinander geführten Kämpfe in der vorgenannten Reihenfolge. Dies beinhaltet auch, dass bei Gleichstand zweier Kämpfer nach SP und WP der direkte Vergleich entscheidet. Besteht auch untereinander Gleichstand nach SP und WP, so werden nach neuer Auslosung Stichkämpfe durchgeführt.

## Bei Gleichstand 1-3 oder 2-4: Stichkämpfe "UP" nach neuer Auslosung

- Sieger Kampf [12]
- Verlierer Kampf [12]
- Verlierer Kampf [11]

## Bei Gleichstand 3-5: Stichkämpfe "DOWN" nach neuer Auslosung

## Stichkämpfe

- Sieger Kampf [13]
- 2. Sieger Kampf [14]
- Verlierer Kampf [14]