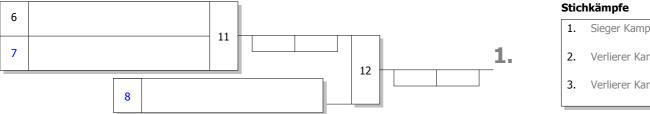

## Bei Gleichstand 1-3 oder 2-4: Stichkämpfe "UP" nach neuer Auslosung

- Sieger Kampf [12]
- Verlierer Kampf [12]
- Verlierer Kampf [11]

## Bei Gleichstand 3-5: Stichkämpfe "DOWN" nach neuer Auslosung

## Stichkämpfe

- Sieger Kampf [13]
- 2. Sieger Kampf [14]
- Verlierer Kampf [14]