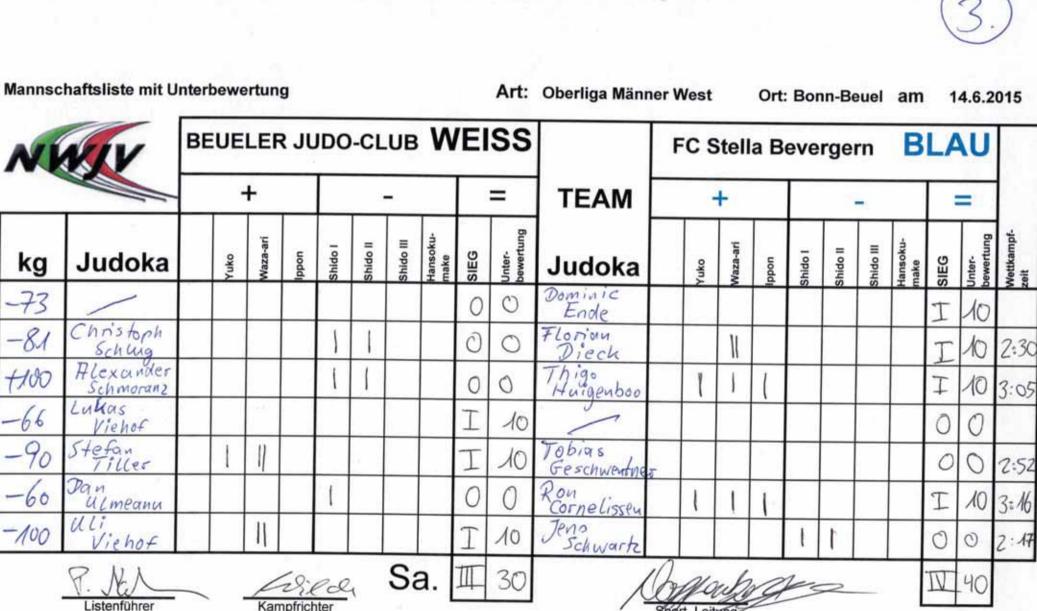

Mannschaftsliste mit Unterbewertung

## Art: Oberliga Männer West

## Ort: Bonn-Beuel am

14.6.2015

| N    | NIV                                        | BE | UE   | LEF      | r JI  | JDC     | )-CI     | UB        | N                | /EI  | SS                  |                    | Т    | TSV Bayer Leverkusen BLAU |          |      |         |          |           |                  |         |                     |                    |
|------|--------------------------------------------|----|------|----------|-------|---------|----------|-----------|------------------|------|---------------------|--------------------|------|---------------------------|----------|------|---------|----------|-----------|------------------|---------|---------------------|--------------------|
|      |                                            | +  |      |          |       | -       |          |           |                  | =    |                     | TEAM               | +    |                           |          |      | -       |          |           |                  | =       |                     |                    |
| kg   | Judoka                                     |    | Yuko | Waza-ari | Ippon | Shido I | Shido II | Shido III | Hansoku-<br>make | SIEG | Unter-<br>bewertung | Judoka             |      | Yuko                      | Naza-ari | noqq | Shido I | Shido II | Shido III | Hansoku-<br>make | SIEG    | Unter-<br>bewertung | Wettkampf-<br>zeit |
| -73  | /                                          |    |      |          |       |         |          |           |                  | 0    | 0                   | Bernhard<br>ALbach |      |                           | 2        |      | S       | s<br>s   | S         | TE               | T<br>T  | 10                  | S N                |
| -81  | Stefan<br>Tiller                           |    |      |          | 1     |         |          |           |                  | Ι    | 10                  | Walfgang           |      |                           |          |      |         |          |           |                  | 0       | 0                   | 0:1                |
| +100 | Michael<br>Schwindt                        |    |      |          |       | ١       |          |           |                  | 0    | 0                   | Ciro<br>Busto      |      | 1                         |          |      |         |          |           |                  | T       | 5                   | 5:00               |
| -66  | Lukas<br>Viehof                            |    |      | 11       |       | 1       | 1        | 1         |                  | T    | 10                  |                    |      | -                         |          |      | 1       |          |           |                  | +       |                     | 3:27               |
| -90  | Christoph<br>Schlug                        |    | 1    | 1        |       |         |          |           |                  | T    | 10                  | Resag<br>Leon,     |      |                           |          | -    | 1       | _        |           |                  | 0       |                     |                    |
| -60  | Dan<br>ULMEDINU                            |    |      |          |       |         |          |           |                  | I    | 10                  | Kary               |      |                           |          | -    | -       |          | -         | _                |         |                     | 2:51               |
| -100 | Uli<br>Viehof                              |    |      |          | 1     |         |          | _         |                  | T    | 10                  | JanLuca            | -    |                           |          | -    |         | 1        | _         | -                | 0       | 0.                  |                    |
|      | R Nature Real<br>Listenführer Kampfrichter |    |      |          |       |         | 2        | Sa        | a. [             | I    | 50                  | SchaHen            | 2/15 | UU<br>t. Leitt            | No.      | 4    | 2       | 1        | _         | -                | 0<br>II | 0<br>15             | 2:00               |