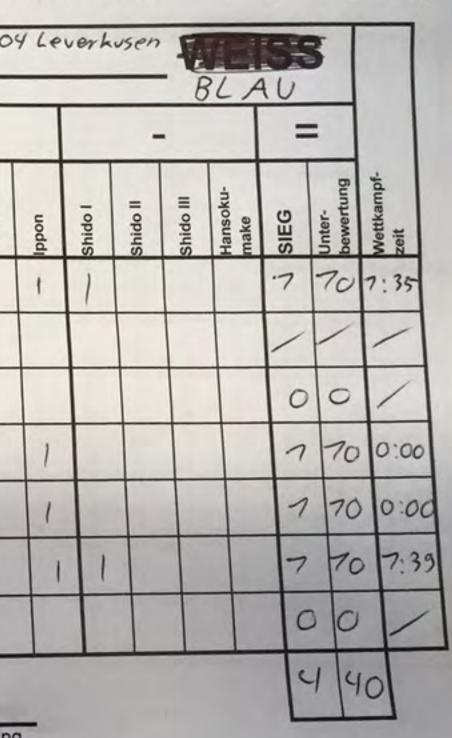

## Art: OL - Fraven

3

| NHIV |      |                      | TSV 04 Leverhusen WEISS |      |          |      |         |          |           |                  |      |                     | DSC War             |   |        |          |
|------|------|----------------------|-------------------------|------|----------|------|---------|----------|-----------|------------------|------|---------------------|---------------------|---|--------|----------|
|      |      |                      |                         | +    |          |      |         | -        |           |                  |      | =                   | TEAM                | + |        |          |
|      | kg   | Judoka               |                         | Yuko | Waza-ari | noqq | Shido I | Shido II | Shido III | Hansoku-<br>make | SIEG | Unter-<br>bewertung | Judoka              |   | Yuko   | Waza-ari |
|      | -70  | Gruber<br>Charlotte  |                         |      | 11       |      |         |          |           |                  |      | 70                  | Schubert<br>Miriam  |   |        |          |
|      | -48  | /                    |                         |      |          |      |         |          |           |                  | /    | 1                   | /                   |   |        |          |
|      | -57  | /                    |                         |      |          |      |         |          |           |                  | 0    | 0                   | Bruck<br>Zill       |   |        |          |
|      | +78  | Oberdorster<br>Zulia |                         |      | 11       |      |         |          |           |                  | 7    | 70                  | stange<br>Larissa   |   |        |          |
| 1    | -78  | Benne<br>Zanina      |                         | 11   |          |      | 1       |          |           |                  | 1    | 5                   | strack<br>Eva       |   |        |          |
| f    | -63  | schmitz<br>Denise    |                         | 1    |          | 1    |         |          |           |                  | 7    | 70                  | Dißelbeck<br>Hannah |   |        |          |
| 1.   | . 52 | /                    |                         |      |          |      |         |          |           |                  | /    | /                   | /                   |   |        |          |
|      | ;    | P. Lil               |                         |      | 4        | Z    |         |          | S         | a.               | Ч    | 35                  |                     |   | ort. L | 2        |

Listenführer

Kampfrichter

١g