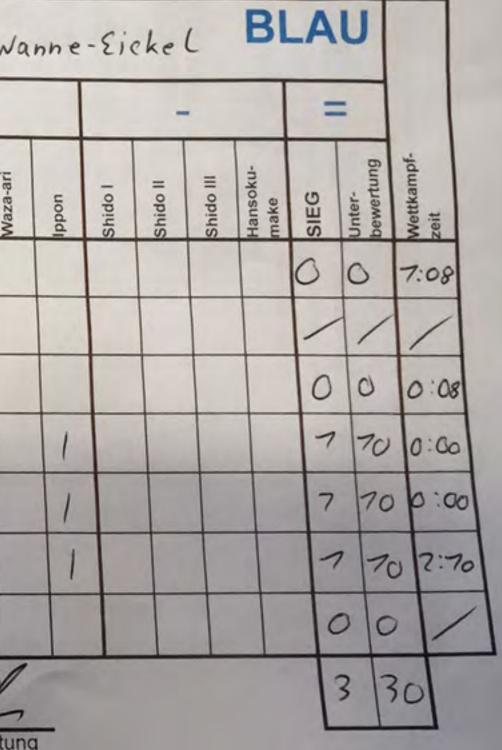

# Mannschaftsliste mit Unterbewertung

Art: OL-Frauen

| NOV |      |                        | 3 | c \$ | Henn     | ef    |         | _        |           | W                | EI   | SS                  |                     | DSCW |      |          |
|-----|------|------------------------|---|------|----------|-------|---------|----------|-----------|------------------|------|---------------------|---------------------|------|------|----------|
|     |      |                        |   | +    |          |       |         | -        |           |                  |      | =                   | TEAM                | +    |      |          |
|     | kg   | Judoka                 |   | Yuko | Waza-ari | Ippon | Shido I | Shido II | Shido III | Hansoku-<br>make | SIEG | Unter-<br>bewertung | Judoka              |      | Yuko | Waza-ari |
|     | -70  | Schild<br>Eva          |   | 1    |          | 1     |         |          |           |                  | 7    | 70                  | Schubert<br>Miriam  |      |      |          |
|     | -48  | /                      |   |      |          |       |         |          |           |                  | 1    | /                   | /                   |      |      |          |
|     | -57  | , Schneider<br>Hannah  |   |      |          | 1     |         |          |           |                  | 7    | 70                  | Go Aling<br>Steffi  |      |      |          |
|     | +78  |                        |   |      |          |       |         |          |           |                  | 0    | 0                   | Stange<br>Larissa   |      |      | 1        |
|     | - 78 | Krautscheid<br>Lena    | 1 |      |          |       |         |          |           |                  | 0    | 0                   | Strack<br>Eva       |      |      |          |
| 1-  | -63  | Weber                  |   | 11   |          |       | 1       |          |           |                  | 0    | 0                   | Difelbeck<br>Hannah |      |      |          |
|     | 52   | Annika<br>Heeb<br>Mona |   |      |          |       |         |          |           |                  | 7    | 70                  | /                   |      |      |          |
|     |      | PA-L                   |   |      |          | L     | 2       |          | S         | a.               | 3    | 30                  |                     |      | 0    | L        |

7

Listenführer

Kampfrichter

Sport. Leitung

WE16:25