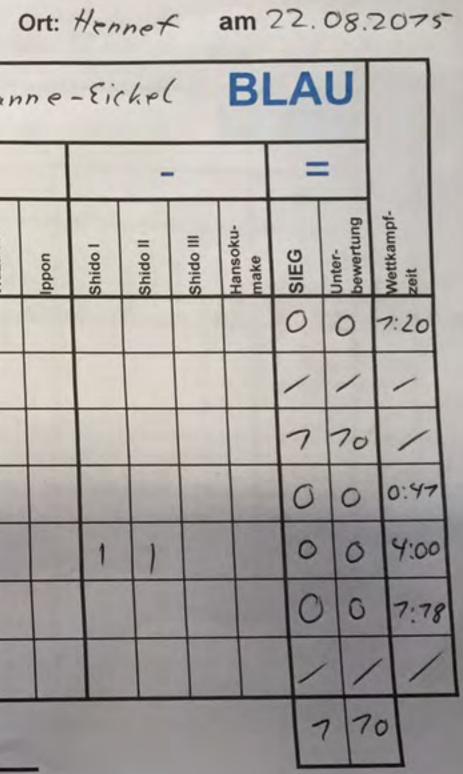

#### Art: OL - Fraven

| NWV  |                       |    | 30 Hennet WE |          |        |         |          |           |                  |      | 3                   |                    | TSV Bayero |         |            |   |
|------|-----------------------|----|--------------|----------|--------|---------|----------|-----------|------------------|------|---------------------|--------------------|------------|---------|------------|---|
|      | +                     |    |              |          | -      |         |          |           | 1                | =    | TEAM                | +                  |            |         |            |   |
| kg   | Judoka                |    | Yuko         | Waza-ari | bpon   | Shido I | Shido II | Shido III | Hansoku-<br>make | SIEG | Unter-<br>bewertung | Judoka             |            | Yuko    | Waza-ari   |   |
| -70  | Winzer<br>Lilo        |    |              |          | -      |         |          |           |                  | 0    | 0                   | christine          |            | 1       |            |   |
| - 48 |                       |    |              |          |        |         |          |           |                  | /    | /                   | /                  |            |         |            |   |
| -57  | Schneider<br>Hannah   |    |              |          |        |         |          |           |                  | 7    | 70                  | /                  |            |         |            |   |
| +78  | A/a*>                 |    |              |          |        |         |          |           |                  | 0    | 0                   | schmitz<br>Denise  |            |         |            |   |
| -78  |                       | 13 |              |          |        |         |          |           |                  | 0    | 0                   | Gubor<br>Charlotte |            |         |            |   |
| -63  | Schild                |    |              |          |        |         |          |           |                  | 0    | 0                   | Benne<br>Janina    |            |         |            |   |
| -52  | Eva<br>Riehl<br>Maike |    |              |          |        |         |          |           |                  | 7    | 70                  | /                  |            |         |            |   |
|      | P. Lit                |    |              | la       | motric | 4       |          | S         | a.               | 2    | 20                  |                    | S          | port. L | 1<br>eitun | ç |

0

Listenführer

Kampfrichter

ng

Ort: Hennet am 22.08.2075

## Ort: Hennet am 22.08.2075