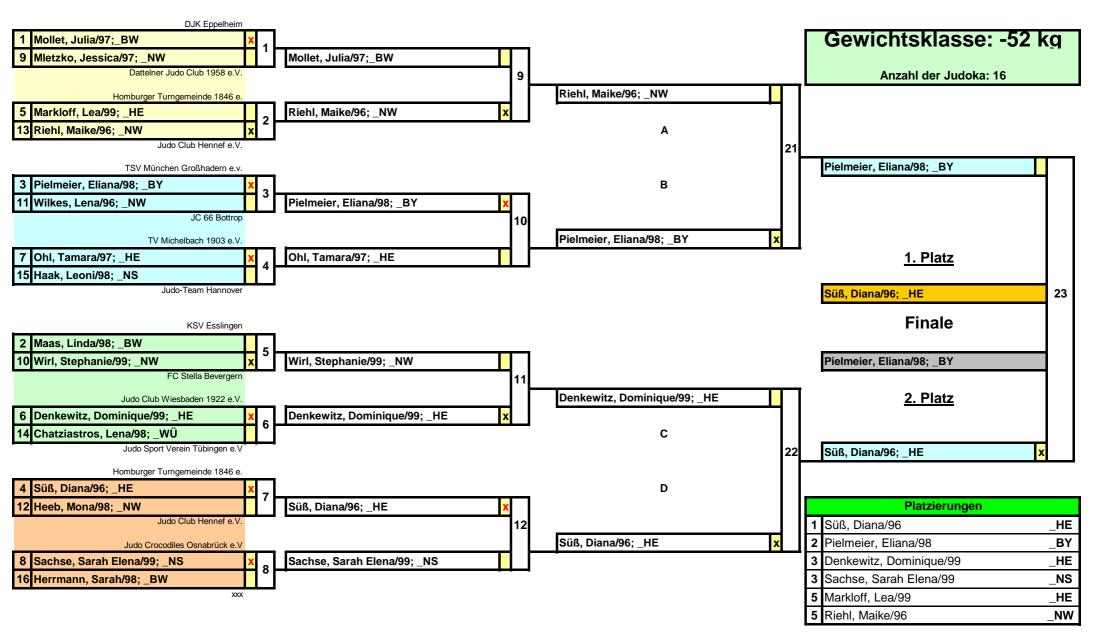

| Gewichtsklasse -44 kg<br>1 Métier, Sandrine/97                            | Verband\Verein ENDEI _BW\Kampfsportverein Kippenheimweiler           | RGEBNIS                                  | SSE                  |
|---------------------------------------------------------------------------|----------------------------------------------------------------------|------------------------------------------|----------------------|
| 2                                                                         | _bw/kampisportverein kippenneinweiler                                |                                          |                      |
| 3                                                                         |                                                                      |                                          |                      |
| 3                                                                         |                                                                      |                                          |                      |
| 5                                                                         |                                                                      |                                          |                      |
| 5                                                                         |                                                                      |                                          |                      |
| Gewichtsklasse -48 kg                                                     | DMA IndeTeem Chainheim                                               |                                          |                      |
| 1 Scheffold, Jana/98<br>2 Teßmann, Janina/97                              | _BW∖JudoTeam Steinheim<br>_BE∖BC Samurai Berlin e.V.                 |                                          |                      |
| 3 Schmitz, Jana/97                                                        | _NW\1. Judo-Club 1958 Mönchengladbac                                 | r BA                                     | 0                    |
| 4 Jungbluth, Eva/98                                                       | _NW\TV Germania Manheim 1887 e.V.                                    | _BB                                      | 0                    |
| 5 Keil, Jessica/98                                                        | _BY\1. JC Münchberg                                                  | _BE                                      | 0                    |
| 6 Weber, Melina/98                                                        | _NW\Judo Club Hennef e.V.                                            | _BW                                      | 0                    |
| Gewichtsklasse -52 kg                                                     |                                                                      | _BY<br>_HB                               | 0<br>0               |
| 1 Süß, Diana/96                                                           | _HE\Homburger Turngemeinde 1846 e.V.                                 |                                          | 0                    |
| 2 Pielmeier, Eliana/98                                                    | _BY\TSV München Großhadern e.v.                                      | _<br>_HH                                 | 0                    |
| 3 Denkewitz, Dominique/99                                                 | _HE\Judo Club Wiesbaden 1922 e.V.                                    | _MV                                      | 0                    |
| 3 Sachse, Sarah Elena/99                                                  | _NS\Judo Crocodiles Osnabrück e.V                                    | _NS                                      | 0                    |
| 5 Markloff, Lea/99                                                        | _HE\Homburger Turngemeinde 1846 e.V.                                 |                                          | 0                    |
| 5 Riehl, Maike/96                                                         | _NW\Judo Club Hennef e.V.                                            | _PF<br>_RL                               | 0<br>0               |
| Gewichtsklasse -57 kg                                                     |                                                                      | _SA                                      | 0                    |
| 1 Schmidt, Anne-Sophie/96                                                 | _BE\SC Lotos Berlin e.V.                                             | _SH                                      | 0                    |
| 2 Schmidt, Agatha/97                                                      | _NW\JC 66 Bottrop                                                    | _SN                                      | 0                    |
| 3 Diede, Margarita/97                                                     | _BW\JSC Heidelberg Rhein-Neckar                                      | _ST                                      | 0                    |
| 3 Coban, Xenia/98                                                         | _BW\Budo-Club Karlsruhe<br>_BY\TSV München Großhadern e.v.           | _TH<br>_WÜ                               | 0<br>0               |
| 5 Zheng, Leocardia/97<br>5 Grodtmann, Kimberly/97                         | _BT\T3V Munichen Großnadem e.vRL\JJC Menden                          | AUS                                      | 0                    |
| o Grodinami, rambeny/or                                                   | _REGOO WENGEN                                                        | CH_                                      | 0                    |
| Gewichtsklasse -63 kg                                                     |                                                                      | FRA                                      | 0                    |
| 1 Klose, Marie/97                                                         | _HE\Homburger Turngemeinde 1846 e.V.                                 |                                          | 0                    |
| 2 Freytag, Antonia/98                                                     | _BY\TSV München Großhadern e.v.                                      | POL                                      | 0                    |
| 3 Wulff, Pauline/96<br>3 Pohl, Dena/99                                    | _SN\Judoclub Leipzig e.V.<br>_BB\UJKC Potsdam e.V.                   | xxx                                      | 0                    |
| 5 Grünewald, Sarah/97                                                     | _BY\TSV Altenfurt                                                    | U                                        |                      |
| 5 Ghandour, Nathaly/97                                                    | _BE\Kampfsportschule im Klostergarten e                              | .V.                                      |                      |
| Gewichtsklasse -70 kg                                                     |                                                                      |                                          |                      |
| 1 Kesmen, Sara/98                                                         | _NW\Sport-Union Annen                                                | 1. Platz                                 | 10 Punkte            |
| 2 Czichowski, Frederike/97                                                | _NS\Judo Crocodiles Osnabrück e.V                                    | 2. Platz                                 | 8 Punkte             |
| <ul><li>3 Schauer, Tatjana/97</li><li>3 Bolte, Greta/98</li></ul>         | _BY\SV-Neuhaus/Rothenbruck eV<br>_NS\Judo Crocodiles Osnabrück e.V   | <ol> <li>Platz</li> <li>Platz</li> </ol> | 6 Punkte<br>5 Punkte |
| 5 Zenker, Teresa/98                                                       | _ST\SV Halle                                                         | J. I latz                                | 3 T drikte           |
| 5 Tillmanns, Jana/98                                                      | _NW\1. Judo-Club 1958 Mönchengladbac                                 | h e.V.                                   |                      |
| Gewichtsklasse -78 kg                                                     |                                                                      |                                          |                      |
| 1 Faber, Christina/99                                                     | _HE∖Judo Club Wiesbaden 1922 e.V.                                    |                                          |                      |
| 2 Schiller, Judith Sophia/97                                              | _BB\UJKC Potsdam e.V.                                                |                                          |                      |
| 3                                                                         |                                                                      |                                          |                      |
| 3<br>5                                                                    |                                                                      |                                          |                      |
| 5                                                                         |                                                                      |                                          |                      |
| Gewichtsklasse +78 kg                                                     |                                                                      |                                          |                      |
| 1 Lucht, Renée/98                                                         | _HH\HT16                                                             |                                          |                      |
| 2 Kamischke, Josephine/98                                                 | _BB\PSG-Dynamo Brandenburg-PKJL e.\                                  |                                          |                      |
| 3 Bouizgarne, Samira/99                                                   | _NW\1. Judo-Club 1958 Mönchengladbac                                 | h e.V.                                   |                      |
| <ul><li>3 Bauernfeind, Jana/97</li><li>5 Markert, Lisa Marie/98</li></ul> | _BY\SV-Neuhaus/Rothenbruck eV<br>_HE\Judo-Club Bushido-Vellmar e. V. |                                          |                      |
| 5 Brausewetter, Maxime/98                                                 |                                                                      |                                          |                      |