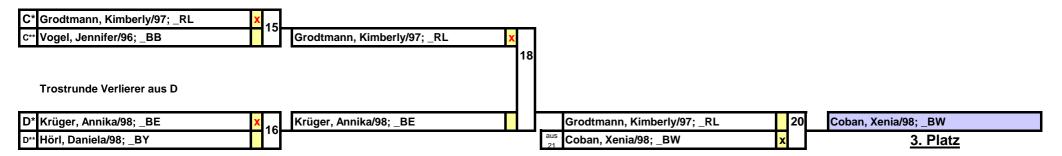

## Trostrunde -63 kg

Trostrunde Verlierer aus A

KO-System mit doppelter Trostrunde

Ort: Mannheim

**Datum:** Sa, 14.11.2015

KO-System mit doppelter Trostrunde

Ort: Mannheim

**Datum:** Sa, 14.11.2015