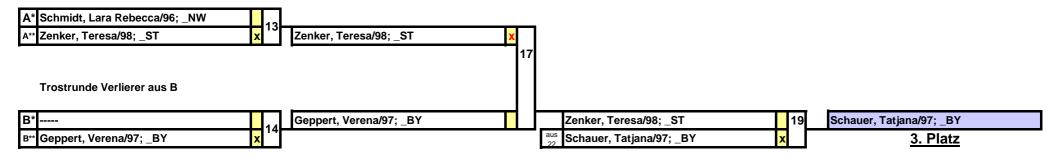

| Gewichtsklasse -44 kg<br>1 Métier, Sandrine/97                            | Verband\Verein ENDEI _BW\Kampfsportverein Kippenheimweiler           | RGEBNIS                                  | SSE                  |
|---------------------------------------------------------------------------|----------------------------------------------------------------------|------------------------------------------|----------------------|
| 2                                                                         | _bw/kampisportverein kippenneinweiler                                |                                          |                      |
| 3                                                                         |                                                                      |                                          |                      |
| 3                                                                         |                                                                      |                                          |                      |
| 5                                                                         |                                                                      |                                          |                      |
| 5                                                                         |                                                                      |                                          |                      |
| Gewichtsklasse -48 kg                                                     | DMA IndeTeem Chainheim                                               |                                          |                      |
| 1 Scheffold, Jana/98<br>2 Teßmann, Janina/97                              | _BW∖JudoTeam Steinheim<br>_BE∖BC Samurai Berlin e.V.                 |                                          |                      |
| 3 Schmitz, Jana/97                                                        | _NW\1. Judo-Club 1958 Mönchengladbac                                 | r BA                                     | 0                    |
| 4 Jungbluth, Eva/98                                                       | _NW\TV Germania Manheim 1887 e.V.                                    | _BB                                      | 0                    |
| 5 Keil, Jessica/98                                                        | _BY\1. JC Münchberg                                                  | _BE                                      | 0                    |
| 6 Weber, Melina/98                                                        | _NW\Judo Club Hennef e.V.                                            | _BW                                      | 0                    |
| Gewichtsklasse -52 kg                                                     |                                                                      | _BY<br>_HB                               | 0<br>0               |
| 1 Süß, Diana/96                                                           | _HE\Homburger Turngemeinde 1846 e.V.                                 |                                          | 0                    |
| 2 Pielmeier, Eliana/98                                                    | _BY\TSV München Großhadern e.v.                                      | _<br>_HH                                 | 0                    |
| 3 Denkewitz, Dominique/99                                                 | _HE\Judo Club Wiesbaden 1922 e.V.                                    | _MV                                      | 0                    |
| 3 Sachse, Sarah Elena/99                                                  | _NS\Judo Crocodiles Osnabrück e.V                                    | _NS                                      | 0                    |
| 5 Markloff, Lea/99                                                        | _HE\Homburger Turngemeinde 1846 e.V.                                 |                                          | 0                    |
| 5 Riehl, Maike/96                                                         | _NW\Judo Club Hennef e.V.                                            | _PF<br>_RL                               | 0<br>0               |
| Gewichtsklasse -57 kg                                                     |                                                                      | _SA                                      | 0                    |
| 1 Schmidt, Anne-Sophie/96                                                 | _BE\SC Lotos Berlin e.V.                                             | _SH                                      | 0                    |
| 2 Schmidt, Agatha/97                                                      | _NW\JC 66 Bottrop                                                    | _SN                                      | 0                    |
| 3 Diede, Margarita/97                                                     | _BW\JSC Heidelberg Rhein-Neckar                                      | _ST                                      | 0                    |
| 3 Coban, Xenia/98                                                         | _BW\Budo-Club Karlsruhe<br>_BY\TSV München Großhadern e.v.           | _TH<br>_WÜ                               | 0<br>0               |
| 5 Zheng, Leocardia/97<br>5 Grodtmann, Kimberly/97                         | _BT\T3V Munichen Großnadem e.vRL\JJC Menden                          | AUS                                      | 0                    |
| o Grodinami, rambeny/or                                                   | _REGOO WENGEN                                                        | CH_                                      | 0                    |
| Gewichtsklasse -63 kg                                                     |                                                                      | FRA                                      | 0                    |
| 1 Klose, Marie/97                                                         | _HE\Homburger Turngemeinde 1846 e.V.                                 |                                          | 0                    |
| 2 Freytag, Antonia/98                                                     | _BY\TSV München Großhadern e.v.                                      | POL                                      | 0                    |
| 3 Wulff, Pauline/96<br>3 Pohl, Dena/99                                    | _SN\Judoclub Leipzig e.V.<br>_BB\UJKC Potsdam e.V.                   | xxx                                      | 0                    |
| 5 Grünewald, Sarah/97                                                     | _BY\TSV Altenfurt                                                    | U                                        |                      |
| 5 Ghandour, Nathaly/97                                                    | _BE\Kampfsportschule im Klostergarten e                              | .V.                                      |                      |
| Gewichtsklasse -70 kg                                                     |                                                                      |                                          |                      |
| 1 Kesmen, Sara/98                                                         | _NW\Sport-Union Annen                                                | 1. Platz                                 | 10 Punkte            |
| 2 Czichowski, Frederike/97                                                | _NS\Judo Crocodiles Osnabrück e.V                                    | 2. Platz                                 | 8 Punkte             |
| <ul><li>3 Schauer, Tatjana/97</li><li>3 Bolte, Greta/98</li></ul>         | _BY\SV-Neuhaus/Rothenbruck eV<br>_NS\Judo Crocodiles Osnabrück e.V   | <ol> <li>Platz</li> <li>Platz</li> </ol> | 6 Punkte<br>5 Punkte |
| 5 Zenker, Teresa/98                                                       | _ST\SV Halle                                                         | J. I latz                                | 3 T drikte           |
| 5 Tillmanns, Jana/98                                                      | _NW\1. Judo-Club 1958 Mönchengladbac                                 | h e.V.                                   |                      |
| Gewichtsklasse -78 kg                                                     |                                                                      |                                          |                      |
| 1 Faber, Christina/99                                                     | _HE∖Judo Club Wiesbaden 1922 e.V.                                    |                                          |                      |
| 2 Schiller, Judith Sophia/97                                              | _BB\UJKC Potsdam e.V.                                                |                                          |                      |
| 3                                                                         |                                                                      |                                          |                      |
| 3<br>5                                                                    |                                                                      |                                          |                      |
| 5                                                                         |                                                                      |                                          |                      |
| Gewichtsklasse +78 kg                                                     |                                                                      |                                          |                      |
| 1 Lucht, Renée/98                                                         | _HH\HT16                                                             |                                          |                      |
| 2 Kamischke, Josephine/98                                                 | _BB\PSG-Dynamo Brandenburg-PKJL e.\                                  |                                          |                      |
| 3 Bouizgarne, Samira/99                                                   | _NW\1. Judo-Club 1958 Mönchengladbac                                 | h e.V.                                   |                      |
| <ul><li>3 Bauernfeind, Jana/97</li><li>5 Markert, Lisa Marie/98</li></ul> | _BY\SV-Neuhaus/Rothenbruck eV<br>_HE\Judo-Club Bushido-Vellmar e. V. |                                          |                      |
| 5 Brausewetter, Maxime/98                                                 |                                                                      |                                          |                      |