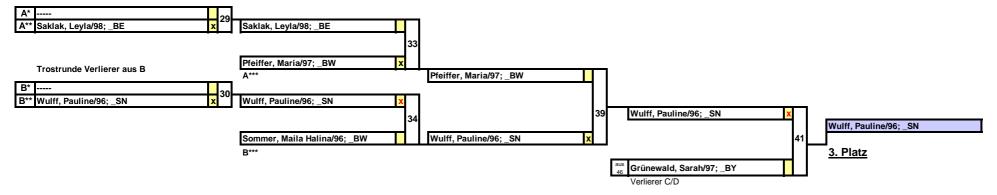

## Trostrunde -63 kg

Trostrunde Verlierer aus A

KO-System mit doppelter Trostrunde

Ort: Mannheim

**Datum:** Sa, 14.11.2015

KO-System mit doppelter Trostrunde

Ort: Mannheim

**Datum:** Sa, 14.11.2015