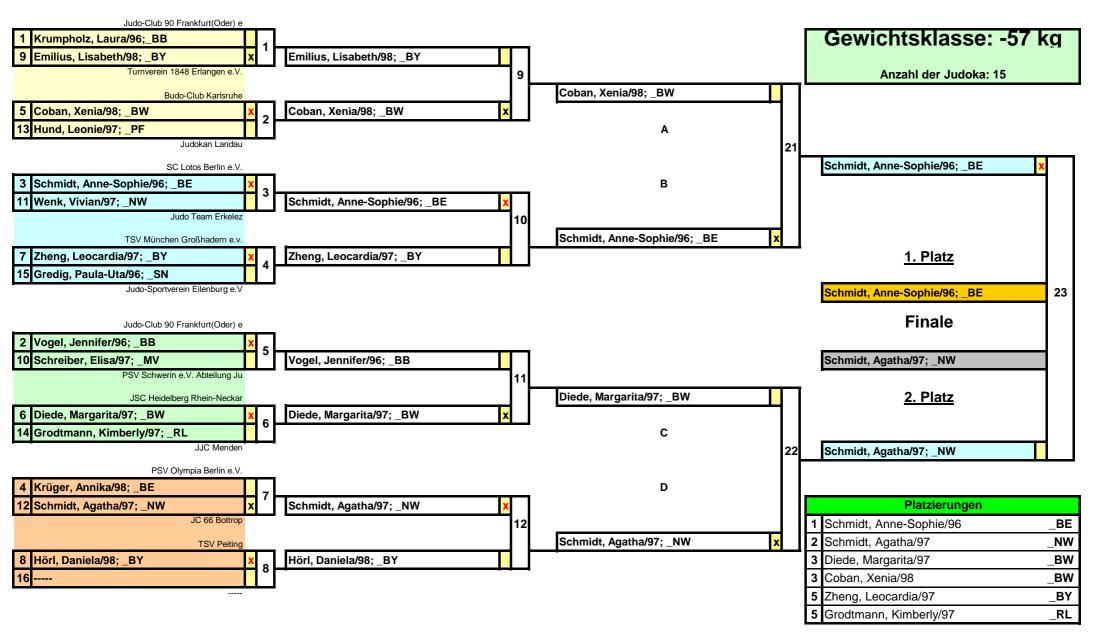

| Gewichtsklasse -44 kg<br>1 Métier, Sandrine/97                            | Verband\Verein ENDEI _BW\Kampfsportverein Kippenheimweiler           | RGEBNIS                                  | SSE                  |
|---------------------------------------------------------------------------|----------------------------------------------------------------------|------------------------------------------|----------------------|
| 2                                                                         | _bw/kampisportverein kippenneinweiler                                |                                          |                      |
| 3                                                                         |                                                                      |                                          |                      |
| 3                                                                         |                                                                      |                                          |                      |
| 5                                                                         |                                                                      |                                          |                      |
| 5                                                                         |                                                                      |                                          |                      |
| Gewichtsklasse -48 kg                                                     | DMA IndeTeem Chainheim                                               |                                          |                      |
| 1 Scheffold, Jana/98<br>2 Teßmann, Janina/97                              | _BW∖JudoTeam Steinheim<br>_BE∖BC Samurai Berlin e.V.                 |                                          |                      |
| 3 Schmitz, Jana/97                                                        | _NW\1. Judo-Club 1958 Mönchengladbac                                 | r BA                                     | 0                    |
| 4 Jungbluth, Eva/98                                                       | _NW\TV Germania Manheim 1887 e.V.                                    | _BB                                      | 0                    |
| 5 Keil, Jessica/98                                                        | _BY\1. JC Münchberg                                                  | _BE                                      | 0                    |
| 6 Weber, Melina/98                                                        | _NW\Judo Club Hennef e.V.                                            | _BW                                      | 0                    |
| Gewichtsklasse -52 kg                                                     |                                                                      | _BY<br>_HB                               | 0<br>0               |
| 1 Süß, Diana/96                                                           | _HE\Homburger Turngemeinde 1846 e.V.                                 |                                          | 0                    |
| 2 Pielmeier, Eliana/98                                                    | _BY\TSV München Großhadern e.v.                                      | _<br>_HH                                 | 0                    |
| 3 Denkewitz, Dominique/99                                                 | _HE\Judo Club Wiesbaden 1922 e.V.                                    | _MV                                      | 0                    |
| 3 Sachse, Sarah Elena/99                                                  | _NS\Judo Crocodiles Osnabrück e.V                                    | _NS                                      | 0                    |
| 5 Markloff, Lea/99                                                        | _HE\Homburger Turngemeinde 1846 e.V.                                 |                                          | 0                    |
| 5 Riehl, Maike/96                                                         | _NW\Judo Club Hennef e.V.                                            | _PF<br>_RL                               | 0<br>0               |
| Gewichtsklasse -57 kg                                                     |                                                                      | _SA                                      | 0                    |
| 1 Schmidt, Anne-Sophie/96                                                 | _BE\SC Lotos Berlin e.V.                                             | _SH                                      | 0                    |
| 2 Schmidt, Agatha/97                                                      | _NW\JC 66 Bottrop                                                    | _SN                                      | 0                    |
| 3 Diede, Margarita/97                                                     | _BW\JSC Heidelberg Rhein-Neckar                                      | _ST                                      | 0                    |
| 3 Coban, Xenia/98                                                         | _BW\Budo-Club Karlsruhe<br>_BY\TSV München Großhadern e.v.           | _TH<br>_WÜ                               | 0<br>0               |
| 5 Zheng, Leocardia/97<br>5 Grodtmann, Kimberly/97                         | _BT\T3V Munichen Großnadem e.vRL\JJC Menden                          | AUS                                      | 0                    |
| o Grodinami, rambeny/or                                                   | _REGOO WENGEN                                                        | CH_                                      | 0                    |
| Gewichtsklasse -63 kg                                                     |                                                                      | FRA                                      | 0                    |
| 1 Klose, Marie/97                                                         | _HE\Homburger Turngemeinde 1846 e.V.                                 |                                          | 0                    |
| 2 Freytag, Antonia/98                                                     | _BY\TSV München Großhadern e.v.                                      | POL                                      | 0                    |
| 3 Wulff, Pauline/96<br>3 Pohl, Dena/99                                    | _SN\Judoclub Leipzig e.V.<br>_BB\UJKC Potsdam e.V.                   | xxx                                      | 0                    |
| 5 Grünewald, Sarah/97                                                     | _BY\TSV Altenfurt                                                    | U                                        |                      |
| 5 Ghandour, Nathaly/97                                                    | _BE\Kampfsportschule im Klostergarten e                              | .V.                                      |                      |
| Gewichtsklasse -70 kg                                                     |                                                                      |                                          |                      |
| 1 Kesmen, Sara/98                                                         | _NW\Sport-Union Annen                                                | 1. Platz                                 | 10 Punkte            |
| 2 Czichowski, Frederike/97                                                | _NS\Judo Crocodiles Osnabrück e.V                                    | 2. Platz                                 | 8 Punkte             |
| <ul><li>3 Schauer, Tatjana/97</li><li>3 Bolte, Greta/98</li></ul>         | _BY\SV-Neuhaus/Rothenbruck eV<br>_NS\Judo Crocodiles Osnabrück e.V   | <ol> <li>Platz</li> <li>Platz</li> </ol> | 6 Punkte<br>5 Punkte |
| 5 Zenker, Teresa/98                                                       | _ST\SV Halle                                                         | J. I latz                                | 3 T drikte           |
| 5 Tillmanns, Jana/98                                                      | _NW\1. Judo-Club 1958 Mönchengladbac                                 | h e.V.                                   |                      |
| Gewichtsklasse -78 kg                                                     |                                                                      |                                          |                      |
| 1 Faber, Christina/99                                                     | _HE∖Judo Club Wiesbaden 1922 e.V.                                    |                                          |                      |
| 2 Schiller, Judith Sophia/97                                              | _BB\UJKC Potsdam e.V.                                                |                                          |                      |
| 3                                                                         |                                                                      |                                          |                      |
| 3<br>5                                                                    |                                                                      |                                          |                      |
| 5                                                                         |                                                                      |                                          |                      |
| Gewichtsklasse +78 kg                                                     |                                                                      |                                          |                      |
| 1 Lucht, Renée/98                                                         | _HH\HT16                                                             |                                          |                      |
| 2 Kamischke, Josephine/98                                                 | _BB\PSG-Dynamo Brandenburg-PKJL e.\                                  |                                          |                      |
| 3 Bouizgarne, Samira/99                                                   | _NW\1. Judo-Club 1958 Mönchengladbac                                 | h e.V.                                   |                      |
| <ul><li>3 Bauernfeind, Jana/97</li><li>5 Markert, Lisa Marie/98</li></ul> | _BY\SV-Neuhaus/Rothenbruck eV<br>_HE\Judo-Club Bushido-Vellmar e. V. |                                          |                      |
| 5 Brausewetter, Maxime/98                                                 |                                                                      |                                          |                      |