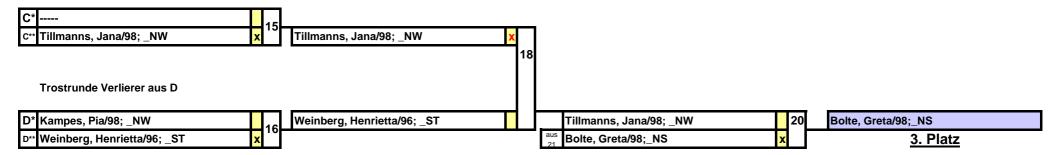

| Gewichtsklasse -44 kg<br>1 Métier, Sandrine/97                            | Verband\Verein ENDEI _BW\Kampfsportverein Kippenheimweiler           | RGEBNIS                                  | SSE                  |
|---------------------------------------------------------------------------|----------------------------------------------------------------------|------------------------------------------|----------------------|
| 2                                                                         | _bw/kampisportverein kippenneinweiler                                |                                          |                      |
| 3                                                                         |                                                                      |                                          |                      |
| 3                                                                         |                                                                      |                                          |                      |
| 5                                                                         |                                                                      |                                          |                      |
| 5                                                                         |                                                                      |                                          |                      |
| Gewichtsklasse -48 kg                                                     | DMA IndeTeem Chainheim                                               |                                          |                      |
| 1 Scheffold, Jana/98<br>2 Teßmann, Janina/97                              | _BW∖JudoTeam Steinheim<br>_BE∖BC Samurai Berlin e.V.                 |                                          |                      |
| 3 Schmitz, Jana/97                                                        | _NW\1. Judo-Club 1958 Mönchengladbac                                 | r BA                                     | 0                    |
| 4 Jungbluth, Eva/98                                                       | _NW\TV Germania Manheim 1887 e.V.                                    | _BB                                      | 0                    |
| 5 Keil, Jessica/98                                                        | _BY\1. JC Münchberg                                                  | _BE                                      | 0                    |
| 6 Weber, Melina/98                                                        | _NW\Judo Club Hennef e.V.                                            | _BW                                      | 0                    |
| Gewichtsklasse -52 kg                                                     |                                                                      | _BY<br>_HB                               | 0<br>0               |
| 1 Süß, Diana/96                                                           | _HE\Homburger Turngemeinde 1846 e.V.                                 |                                          | 0                    |
| 2 Pielmeier, Eliana/98                                                    | _BY\TSV München Großhadern e.v.                                      | _<br>_HH                                 | 0                    |
| 3 Denkewitz, Dominique/99                                                 | _HE\Judo Club Wiesbaden 1922 e.V.                                    | _MV                                      | 0                    |
| 3 Sachse, Sarah Elena/99                                                  | _NS\Judo Crocodiles Osnabrück e.V                                    | _NS                                      | 0                    |
| 5 Markloff, Lea/99                                                        | _HE\Homburger Turngemeinde 1846 e.V.                                 |                                          | 0                    |
| 5 Riehl, Maike/96                                                         | _NW\Judo Club Hennef e.V.                                            | _PF<br>_RL                               | 0<br>0               |
| Gewichtsklasse -57 kg                                                     |                                                                      | _SA                                      | 0                    |
| 1 Schmidt, Anne-Sophie/96                                                 | _BE\SC Lotos Berlin e.V.                                             | _SH                                      | 0                    |
| 2 Schmidt, Agatha/97                                                      | _NW\JC 66 Bottrop                                                    | _SN                                      | 0                    |
| 3 Diede, Margarita/97                                                     | _BW\JSC Heidelberg Rhein-Neckar                                      | _ST                                      | 0                    |
| 3 Coban, Xenia/98                                                         | _BW\Budo-Club Karlsruhe<br>_BY\TSV München Großhadern e.v.           | _TH<br>_WÜ                               | 0<br>0               |
| 5 Zheng, Leocardia/97<br>5 Grodtmann, Kimberly/97                         | _BT\T3V Munichen Großnadem e.vRL\JJC Menden                          | AUS                                      | 0                    |
| o Grodinami, rambeny/or                                                   | _REGOO WENGEN                                                        | CH_                                      | 0                    |
| Gewichtsklasse -63 kg                                                     |                                                                      | FRA                                      | 0                    |
| 1 Klose, Marie/97                                                         | _HE\Homburger Turngemeinde 1846 e.V.                                 |                                          | 0                    |
| 2 Freytag, Antonia/98                                                     | _BY\TSV München Großhadern e.v.                                      | POL                                      | 0                    |
| 3 Wulff, Pauline/96<br>3 Pohl, Dena/99                                    | _SN\Judoclub Leipzig e.V.<br>_BB\UJKC Potsdam e.V.                   | xxx                                      | 0                    |
| 5 Grünewald, Sarah/97                                                     | _BY\TSV Altenfurt                                                    | U                                        |                      |
| 5 Ghandour, Nathaly/97                                                    | _BE\Kampfsportschule im Klostergarten e                              | .V.                                      |                      |
| Gewichtsklasse -70 kg                                                     |                                                                      |                                          |                      |
| 1 Kesmen, Sara/98                                                         | _NW\Sport-Union Annen                                                | 1. Platz                                 | 10 Punkte            |
| 2 Czichowski, Frederike/97                                                | _NS\Judo Crocodiles Osnabrück e.V                                    | 2. Platz                                 | 8 Punkte             |
| <ul><li>3 Schauer, Tatjana/97</li><li>3 Bolte, Greta/98</li></ul>         | _BY\SV-Neuhaus/Rothenbruck eV<br>_NS\Judo Crocodiles Osnabrück e.V   | <ol> <li>Platz</li> <li>Platz</li> </ol> | 6 Punkte<br>5 Punkte |
| 5 Zenker, Teresa/98                                                       | _ST\SV Halle                                                         | J. I latz                                | 3 T drikte           |
| 5 Tillmanns, Jana/98                                                      | _NW\1. Judo-Club 1958 Mönchengladbac                                 | h e.V.                                   |                      |
| Gewichtsklasse -78 kg                                                     |                                                                      |                                          |                      |
| 1 Faber, Christina/99                                                     | _HE∖Judo Club Wiesbaden 1922 e.V.                                    |                                          |                      |
| 2 Schiller, Judith Sophia/97                                              | _BB\UJKC Potsdam e.V.                                                |                                          |                      |
| 3                                                                         |                                                                      |                                          |                      |
| 3<br>5                                                                    |                                                                      |                                          |                      |
| 5                                                                         |                                                                      |                                          |                      |
| Gewichtsklasse +78 kg                                                     |                                                                      |                                          |                      |
| 1 Lucht, Renée/98                                                         | _HH\HT16                                                             |                                          |                      |
| 2 Kamischke, Josephine/98                                                 | _BB\PSG-Dynamo Brandenburg-PKJL e.\                                  |                                          |                      |
| 3 Bouizgarne, Samira/99                                                   | _NW\1. Judo-Club 1958 Mönchengladbac                                 | h e.V.                                   |                      |
| <ul><li>3 Bauernfeind, Jana/97</li><li>5 Markert, Lisa Marie/98</li></ul> | _BY\SV-Neuhaus/Rothenbruck eV<br>_HE\Judo-Club Bushido-Vellmar e. V. |                                          |                      |
| 5 Brausewetter, Maxime/98                                                 |                                                                      |                                          |                      |