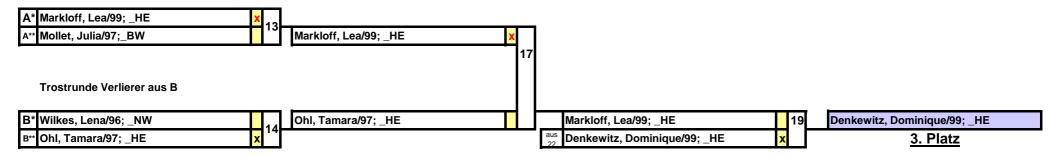

| Gewichtsklasse -44 kg<br>1 Métier, Sandrine/97                            | Verband\Verein ENDEI _BW\Kampfsportverein Kippenheimweiler           | RGEBNIS                                  | SSE                  |
|---------------------------------------------------------------------------|----------------------------------------------------------------------|------------------------------------------|----------------------|
| 2                                                                         | _bw/kampisportverein kippenneinweiler                                |                                          |                      |
| 3                                                                         |                                                                      |                                          |                      |
| 3                                                                         |                                                                      |                                          |                      |
| 5                                                                         |                                                                      |                                          |                      |
| 5                                                                         |                                                                      |                                          |                      |
| Gewichtsklasse -48 kg                                                     | DMA IndeTeem Chainheim                                               |                                          |                      |
| 1 Scheffold, Jana/98<br>2 Teßmann, Janina/97                              | _BW∖JudoTeam Steinheim<br>_BE∖BC Samurai Berlin e.V.                 |                                          |                      |
| 3 Schmitz, Jana/97                                                        | _NW\1. Judo-Club 1958 Mönchengladbac                                 | r BA                                     | 0                    |
| 4 Jungbluth, Eva/98                                                       | _NW\TV Germania Manheim 1887 e.V.                                    | _BB                                      | 0                    |
| 5 Keil, Jessica/98                                                        | _BY\1. JC Münchberg                                                  | _BE                                      | 0                    |
| 6 Weber, Melina/98                                                        | _NW\Judo Club Hennef e.V.                                            | _BW                                      | 0                    |
| Gewichtsklasse -52 kg                                                     |                                                                      | _BY<br>_HB                               | 0<br>0               |
| 1 Süß, Diana/96                                                           | _HE\Homburger Turngemeinde 1846 e.V.                                 |                                          | 0                    |
| 2 Pielmeier, Eliana/98                                                    | _BY\TSV München Großhadern e.v.                                      | _<br>_HH                                 | 0                    |
| 3 Denkewitz, Dominique/99                                                 | _HE\Judo Club Wiesbaden 1922 e.V.                                    | _MV                                      | 0                    |
| 3 Sachse, Sarah Elena/99                                                  | _NS\Judo Crocodiles Osnabrück e.V                                    | _NS                                      | 0                    |
| 5 Markloff, Lea/99                                                        | _HE\Homburger Turngemeinde 1846 e.V.                                 |                                          | 0                    |
| 5 Riehl, Maike/96                                                         | _NW\Judo Club Hennef e.V.                                            | _PF<br>_RL                               | 0<br>0               |
| Gewichtsklasse -57 kg                                                     |                                                                      | _SA                                      | 0                    |
| 1 Schmidt, Anne-Sophie/96                                                 | _BE\SC Lotos Berlin e.V.                                             | _SH                                      | 0                    |
| 2 Schmidt, Agatha/97                                                      | _NW\JC 66 Bottrop                                                    | _SN                                      | 0                    |
| 3 Diede, Margarita/97                                                     | _BW\JSC Heidelberg Rhein-Neckar                                      | _ST                                      | 0                    |
| 3 Coban, Xenia/98                                                         | _BW\Budo-Club Karlsruhe<br>_BY\TSV München Großhadern e.v.           | _TH<br>_WÜ                               | 0<br>0               |
| 5 Zheng, Leocardia/97<br>5 Grodtmann, Kimberly/97                         | _BT\T3V Munichen Großnadem e.vRL\JJC Menden                          | AUS                                      | 0                    |
| o Grodinami, rambeny/or                                                   | _REGOO WENGEN                                                        | CH_                                      | 0                    |
| Gewichtsklasse -63 kg                                                     |                                                                      | FRA                                      | 0                    |
| 1 Klose, Marie/97                                                         | _HE\Homburger Turngemeinde 1846 e.V.                                 |                                          | 0                    |
| 2 Freytag, Antonia/98                                                     | _BY\TSV München Großhadern e.v.                                      | POL                                      | 0                    |
| 3 Wulff, Pauline/96<br>3 Pohl, Dena/99                                    | _SN\Judoclub Leipzig e.V.<br>_BB\UJKC Potsdam e.V.                   | xxx                                      | 0                    |
| 5 Grünewald, Sarah/97                                                     | _BY\TSV Altenfurt                                                    | U                                        |                      |
| 5 Ghandour, Nathaly/97                                                    | _BE\Kampfsportschule im Klostergarten e                              | .V.                                      |                      |
| Gewichtsklasse -70 kg                                                     |                                                                      |                                          |                      |
| 1 Kesmen, Sara/98                                                         | _NW\Sport-Union Annen                                                | 1. Platz                                 | 10 Punkte            |
| 2 Czichowski, Frederike/97                                                | _NS\Judo Crocodiles Osnabrück e.V                                    | 2. Platz                                 | 8 Punkte             |
| <ul><li>3 Schauer, Tatjana/97</li><li>3 Bolte, Greta/98</li></ul>         | _BY\SV-Neuhaus/Rothenbruck eV<br>_NS\Judo Crocodiles Osnabrück e.V   | <ol> <li>Platz</li> <li>Platz</li> </ol> | 6 Punkte<br>5 Punkte |
| 5 Zenker, Teresa/98                                                       | _ST\SV Halle                                                         | J. I latz                                | 3 T drikte           |
| 5 Tillmanns, Jana/98                                                      | _NW\1. Judo-Club 1958 Mönchengladbac                                 | h e.V.                                   |                      |
| Gewichtsklasse -78 kg                                                     |                                                                      |                                          |                      |
| 1 Faber, Christina/99                                                     | _HE∖Judo Club Wiesbaden 1922 e.V.                                    |                                          |                      |
| 2 Schiller, Judith Sophia/97                                              | _BB\UJKC Potsdam e.V.                                                |                                          |                      |
| 3                                                                         |                                                                      |                                          |                      |
| 3<br>5                                                                    |                                                                      |                                          |                      |
| 5                                                                         |                                                                      |                                          |                      |
| Gewichtsklasse +78 kg                                                     |                                                                      |                                          |                      |
| 1 Lucht, Renée/98                                                         | _HH\HT16                                                             |                                          |                      |
| 2 Kamischke, Josephine/98                                                 | _BB\PSG-Dynamo Brandenburg-PKJL e.\                                  |                                          |                      |
| 3 Bouizgarne, Samira/99                                                   | _NW\1. Judo-Club 1958 Mönchengladbac                                 | h e.V.                                   |                      |
| <ul><li>3 Bauernfeind, Jana/97</li><li>5 Markert, Lisa Marie/98</li></ul> | _BY\SV-Neuhaus/Rothenbruck eV<br>_HE\Judo-Club Bushido-Vellmar e. V. |                                          |                      |
| 5 Brausewetter, Maxime/98                                                 |                                                                      |                                          |                      |