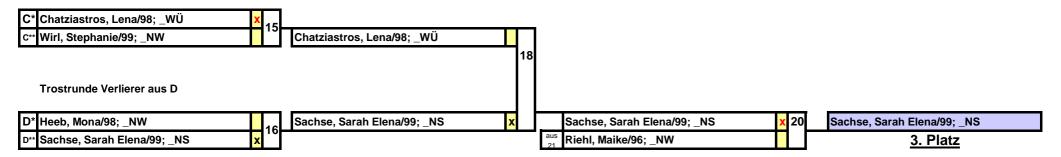

| Gewichtsklasse -44 kg<br>1 Métier, Sandrine/97                            | Verband\Verein ENDEI _BW\Kampfsportverein Kippenheimweiler           | RGEBNIS                                  | SSE                  |
|---------------------------------------------------------------------------|----------------------------------------------------------------------|------------------------------------------|----------------------|
| 2                                                                         | _bw/kampisportverein kippenneinweiler                                |                                          |                      |
| 3                                                                         |                                                                      |                                          |                      |
| 3                                                                         |                                                                      |                                          |                      |
| 5                                                                         |                                                                      |                                          |                      |
| 5                                                                         |                                                                      |                                          |                      |
| Gewichtsklasse -48 kg                                                     | DMA IndeTeem Chainheim                                               |                                          |                      |
| 1 Scheffold, Jana/98<br>2 Teßmann, Janina/97                              | _BW∖JudoTeam Steinheim<br>_BE∖BC Samurai Berlin e.V.                 |                                          |                      |
| 3 Schmitz, Jana/97                                                        | _NW\1. Judo-Club 1958 Mönchengladbac                                 | r BA                                     | 0                    |
| 4 Jungbluth, Eva/98                                                       | _NW\TV Germania Manheim 1887 e.V.                                    | _BB                                      | 0                    |
| 5 Keil, Jessica/98                                                        | _BY\1. JC Münchberg                                                  | _BE                                      | 0                    |
| 6 Weber, Melina/98                                                        | _NW\Judo Club Hennef e.V.                                            | _BW                                      | 0                    |
| Gewichtsklasse -52 kg                                                     |                                                                      | _BY<br>_HB                               | 0<br>0               |
| 1 Süß, Diana/96                                                           | _HE\Homburger Turngemeinde 1846 e.V.                                 |                                          | 0                    |
| 2 Pielmeier, Eliana/98                                                    | _BY\TSV München Großhadern e.v.                                      | _<br>_HH                                 | 0                    |
| 3 Denkewitz, Dominique/99                                                 | _HE\Judo Club Wiesbaden 1922 e.V.                                    | _MV                                      | 0                    |
| 3 Sachse, Sarah Elena/99                                                  | _NS\Judo Crocodiles Osnabrück e.V                                    | _NS                                      | 0                    |
| 5 Markloff, Lea/99                                                        | _HE\Homburger Turngemeinde 1846 e.V.                                 |                                          | 0                    |
| 5 Riehl, Maike/96                                                         | _NW\Judo Club Hennef e.V.                                            | _PF<br>_RL                               | 0<br>0               |
| Gewichtsklasse -57 kg                                                     |                                                                      | _SA                                      | 0                    |
| 1 Schmidt, Anne-Sophie/96                                                 | _BE\SC Lotos Berlin e.V.                                             | _SH                                      | 0                    |
| 2 Schmidt, Agatha/97                                                      | _NW\JC 66 Bottrop                                                    | _SN                                      | 0                    |
| 3 Diede, Margarita/97                                                     | _BW\JSC Heidelberg Rhein-Neckar                                      | _ST                                      | 0                    |
| 3 Coban, Xenia/98                                                         | _BW\Budo-Club Karlsruhe<br>_BY\TSV München Großhadern e.v.           | _TH<br>_WÜ                               | 0<br>0               |
| 5 Zheng, Leocardia/97<br>5 Grodtmann, Kimberly/97                         | _BT\T3V Munichen Großnadem e.vRL\JJC Menden                          | AUS                                      | 0                    |
| o Grodinami, rambeny/or                                                   | _REGOO WENGEN                                                        | CH_                                      | 0                    |
| Gewichtsklasse -63 kg                                                     |                                                                      | FRA                                      | 0                    |
| 1 Klose, Marie/97                                                         | _HE\Homburger Turngemeinde 1846 e.V.                                 |                                          | 0                    |
| 2 Freytag, Antonia/98                                                     | _BY\TSV München Großhadern e.v.                                      | POL                                      | 0                    |
| 3 Wulff, Pauline/96<br>3 Pohl, Dena/99                                    | _SN\Judoclub Leipzig e.V.<br>_BB\UJKC Potsdam e.V.                   | xxx                                      | 0                    |
| 5 Grünewald, Sarah/97                                                     | _BY\TSV Altenfurt                                                    | U                                        |                      |
| 5 Ghandour, Nathaly/97                                                    | _BE\Kampfsportschule im Klostergarten e                              | .V.                                      |                      |
| Gewichtsklasse -70 kg                                                     |                                                                      |                                          |                      |
| 1 Kesmen, Sara/98                                                         | _NW\Sport-Union Annen                                                | 1. Platz                                 | 10 Punkte            |
| 2 Czichowski, Frederike/97                                                | _NS\Judo Crocodiles Osnabrück e.V                                    | 2. Platz                                 | 8 Punkte             |
| <ul><li>3 Schauer, Tatjana/97</li><li>3 Bolte, Greta/98</li></ul>         | _BY\SV-Neuhaus/Rothenbruck eV<br>_NS\Judo Crocodiles Osnabrück e.V   | <ol> <li>Platz</li> <li>Platz</li> </ol> | 6 Punkte<br>5 Punkte |
| 5 Zenker, Teresa/98                                                       | _ST\SV Halle                                                         | J. I latz                                | 3 T drikte           |
| 5 Tillmanns, Jana/98                                                      | _NW\1. Judo-Club 1958 Mönchengladbac                                 | h e.V.                                   |                      |
| Gewichtsklasse -78 kg                                                     |                                                                      |                                          |                      |
| 1 Faber, Christina/99                                                     | _HE∖Judo Club Wiesbaden 1922 e.V.                                    |                                          |                      |
| 2 Schiller, Judith Sophia/97                                              | _BB\UJKC Potsdam e.V.                                                |                                          |                      |
| 3                                                                         |                                                                      |                                          |                      |
| 3<br>5                                                                    |                                                                      |                                          |                      |
| 5                                                                         |                                                                      |                                          |                      |
| Gewichtsklasse +78 kg                                                     |                                                                      |                                          |                      |
| 1 Lucht, Renée/98                                                         | _HH\HT16                                                             |                                          |                      |
| 2 Kamischke, Josephine/98                                                 | _BB\PSG-Dynamo Brandenburg-PKJL e.\                                  |                                          |                      |
| 3 Bouizgarne, Samira/99                                                   | _NW\1. Judo-Club 1958 Mönchengladbac                                 | h e.V.                                   |                      |
| <ul><li>3 Bauernfeind, Jana/97</li><li>5 Markert, Lisa Marie/98</li></ul> | _BY\SV-Neuhaus/Rothenbruck eV<br>_HE\Judo-Club Bushido-Vellmar e. V. |                                          |                      |
| 5 Brausewetter, Maxime/98                                                 |                                                                      |                                          |                      |