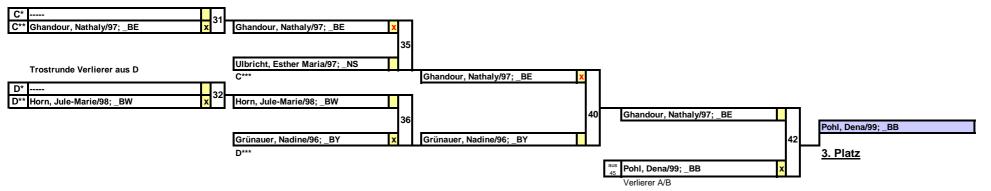

| Gewichtsklasse -44 kg<br>1 Métier, Sandrine/97                            | Verband\Verein ENDEI _BW\Kampfsportverein Kippenheimweiler           | RGEBNIS                                  | SSE                  |
|---------------------------------------------------------------------------|----------------------------------------------------------------------|------------------------------------------|----------------------|
| 2                                                                         | _bw/kampisportverein kippenneinweiler                                |                                          |                      |
| 3                                                                         |                                                                      |                                          |                      |
| 3                                                                         |                                                                      |                                          |                      |
| 5                                                                         |                                                                      |                                          |                      |
| 5                                                                         |                                                                      |                                          |                      |
| Gewichtsklasse -48 kg                                                     | DMA IndeTeem Chainheim                                               |                                          |                      |
| 1 Scheffold, Jana/98<br>2 Teßmann, Janina/97                              | _BW∖JudoTeam Steinheim<br>_BE∖BC Samurai Berlin e.V.                 |                                          |                      |
| 3 Schmitz, Jana/97                                                        | _NW\1. Judo-Club 1958 Mönchengladbac                                 | r BA                                     | 0                    |
| 4 Jungbluth, Eva/98                                                       | _NW\TV Germania Manheim 1887 e.V.                                    | _BB                                      | 0                    |
| 5 Keil, Jessica/98                                                        | _BY\1. JC Münchberg                                                  | _BE                                      | 0                    |
| 6 Weber, Melina/98                                                        | _NW\Judo Club Hennef e.V.                                            | _BW                                      | 0                    |
| Gewichtsklasse -52 kg                                                     |                                                                      | _BY<br>_HB                               | 0<br>0               |
| 1 Süß, Diana/96                                                           | _HE\Homburger Turngemeinde 1846 e.V.                                 |                                          | 0                    |
| 2 Pielmeier, Eliana/98                                                    | _BY\TSV München Großhadern e.v.                                      | _<br>_HH                                 | 0                    |
| 3 Denkewitz, Dominique/99                                                 | _HE\Judo Club Wiesbaden 1922 e.V.                                    | _MV                                      | 0                    |
| 3 Sachse, Sarah Elena/99                                                  | _NS\Judo Crocodiles Osnabrück e.V                                    | _NS                                      | 0                    |
| 5 Markloff, Lea/99                                                        | _HE\Homburger Turngemeinde 1846 e.V.                                 |                                          | 0                    |
| 5 Riehl, Maike/96                                                         | _NW\Judo Club Hennef e.V.                                            | _PF<br>_RL                               | 0<br>0               |
| Gewichtsklasse -57 kg                                                     |                                                                      | _SA                                      | 0                    |
| 1 Schmidt, Anne-Sophie/96                                                 | _BE\SC Lotos Berlin e.V.                                             | _SH                                      | 0                    |
| 2 Schmidt, Agatha/97                                                      | _NW\JC 66 Bottrop                                                    | _SN                                      | 0                    |
| 3 Diede, Margarita/97                                                     | _BW\JSC Heidelberg Rhein-Neckar                                      | _ST                                      | 0                    |
| 3 Coban, Xenia/98                                                         | _BW\Budo-Club Karlsruhe<br>_BY\TSV München Großhadern e.v.           | _TH<br>_WÜ                               | 0<br>0               |
| 5 Zheng, Leocardia/97<br>5 Grodtmann, Kimberly/97                         | _BT\T3V Munichen Großnadem e.vRL\JJC Menden                          | AUS                                      | 0                    |
| o Grodinami, rambeny/or                                                   | _REGOO WENGEN                                                        | CH_                                      | 0                    |
| Gewichtsklasse -63 kg                                                     |                                                                      | FRA                                      | 0                    |
| 1 Klose, Marie/97                                                         | _HE\Homburger Turngemeinde 1846 e.V.                                 |                                          | 0                    |
| 2 Freytag, Antonia/98                                                     | _BY\TSV München Großhadern e.v.                                      | POL                                      | 0                    |
| 3 Wulff, Pauline/96<br>3 Pohl, Dena/99                                    | _SN\Judoclub Leipzig e.V.<br>_BB\UJKC Potsdam e.V.                   | xxx                                      | 0                    |
| 5 Grünewald, Sarah/97                                                     | _BY\TSV Altenfurt                                                    | U                                        |                      |
| 5 Ghandour, Nathaly/97                                                    | _BE\Kampfsportschule im Klostergarten e                              | .V.                                      |                      |
| Gewichtsklasse -70 kg                                                     |                                                                      |                                          |                      |
| 1 Kesmen, Sara/98                                                         | _NW\Sport-Union Annen                                                | 1. Platz                                 | 10 Punkte            |
| 2 Czichowski, Frederike/97                                                | _NS\Judo Crocodiles Osnabrück e.V                                    | 2. Platz                                 | 8 Punkte             |
| <ul><li>3 Schauer, Tatjana/97</li><li>3 Bolte, Greta/98</li></ul>         | _BY\SV-Neuhaus/Rothenbruck eV<br>_NS\Judo Crocodiles Osnabrück e.V   | <ol> <li>Platz</li> <li>Platz</li> </ol> | 6 Punkte<br>5 Punkte |
| 5 Zenker, Teresa/98                                                       | _ST\SV Halle                                                         | J. I latz                                | 3 T drikte           |
| 5 Tillmanns, Jana/98                                                      | _NW\1. Judo-Club 1958 Mönchengladbac                                 | h e.V.                                   |                      |
| Gewichtsklasse -78 kg                                                     |                                                                      |                                          |                      |
| 1 Faber, Christina/99                                                     | _HE∖Judo Club Wiesbaden 1922 e.V.                                    |                                          |                      |
| 2 Schiller, Judith Sophia/97                                              | _BB\UJKC Potsdam e.V.                                                |                                          |                      |
| 3                                                                         |                                                                      |                                          |                      |
| 3<br>5                                                                    |                                                                      |                                          |                      |
| 5                                                                         |                                                                      |                                          |                      |
| Gewichtsklasse +78 kg                                                     |                                                                      |                                          |                      |
| 1 Lucht, Renée/98                                                         | _HH\HT16                                                             |                                          |                      |
| 2 Kamischke, Josephine/98                                                 | _BB\PSG-Dynamo Brandenburg-PKJL e.\                                  |                                          |                      |
| 3 Bouizgarne, Samira/99                                                   | _NW\1. Judo-Club 1958 Mönchengladbac                                 | h e.V.                                   |                      |
| <ul><li>3 Bauernfeind, Jana/97</li><li>5 Markert, Lisa Marie/98</li></ul> | _BY\SV-Neuhaus/Rothenbruck eV<br>_HE\Judo-Club Bushido-Vellmar e. V. |                                          |                      |
| 5 Brausewetter, Maxime/98                                                 |                                                                      |                                          |                      |

## Trostrunde -63 kg

Trostrunde Verlierer aus A

KO-System mit doppelter Trostrunde

Ort: Mannheim

**Datum:** Sa, 14.11.2015

KO-System mit doppelter Trostrunde

Ort: Mannheim

**Datum:** Sa, 14.11.2015