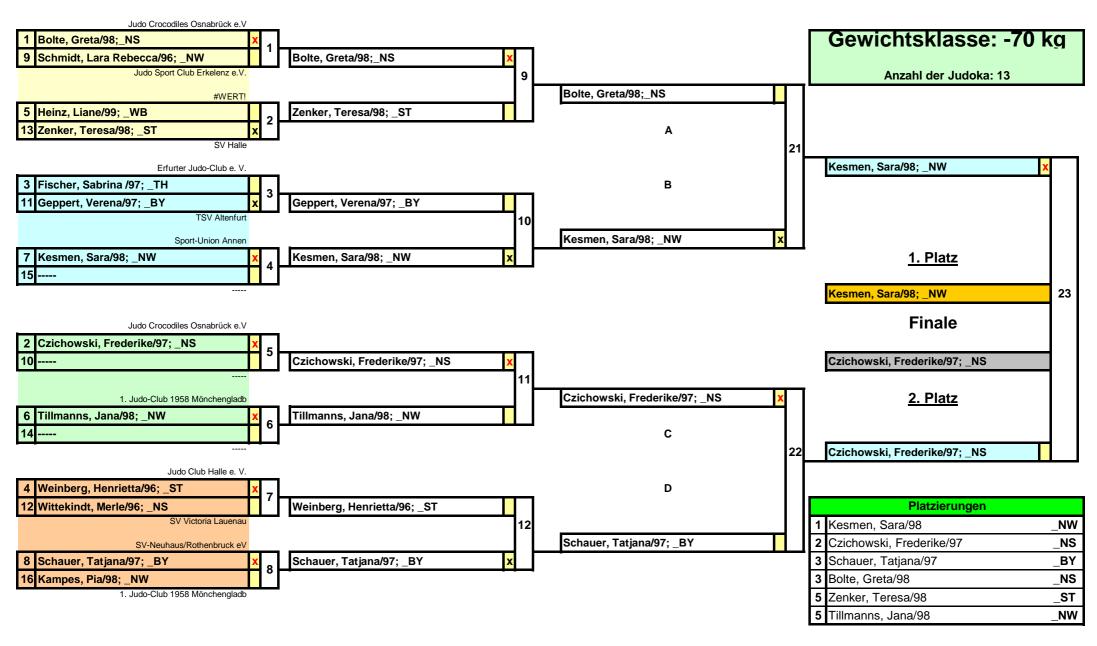

| Gewichtsklasse -44 kg<br>1 Métier, Sandrine/97                            | Verband\Verein ENDEI _BW\Kampfsportverein Kippenheimweiler           | RGEBNIS                                  | SSE                  |
|---------------------------------------------------------------------------|----------------------------------------------------------------------|------------------------------------------|----------------------|
| 2                                                                         | _bw/kampisportverein kippenneinweiler                                |                                          |                      |
| 3                                                                         |                                                                      |                                          |                      |
| 3                                                                         |                                                                      |                                          |                      |
| 5                                                                         |                                                                      |                                          |                      |
| 5                                                                         |                                                                      |                                          |                      |
| Gewichtsklasse -48 kg                                                     | DMA IndeTeem Chainheim                                               |                                          |                      |
| 1 Scheffold, Jana/98<br>2 Teßmann, Janina/97                              | _BW∖JudoTeam Steinheim<br>_BE∖BC Samurai Berlin e.V.                 |                                          |                      |
| 3 Schmitz, Jana/97                                                        | _NW\1. Judo-Club 1958 Mönchengladbac                                 | r BA                                     | 0                    |
| 4 Jungbluth, Eva/98                                                       | _NW\TV Germania Manheim 1887 e.V.                                    | _BB                                      | 0                    |
| 5 Keil, Jessica/98                                                        | _BY\1. JC Münchberg                                                  | _BE                                      | 0                    |
| 6 Weber, Melina/98                                                        | _NW\Judo Club Hennef e.V.                                            | _BW                                      | 0                    |
| Gewichtsklasse -52 kg                                                     |                                                                      | _BY<br>_HB                               | 0<br>0               |
| 1 Süß, Diana/96                                                           | _HE\Homburger Turngemeinde 1846 e.V.                                 |                                          | 0                    |
| 2 Pielmeier, Eliana/98                                                    | _BY\TSV München Großhadern e.v.                                      | _<br>_HH                                 | 0                    |
| 3 Denkewitz, Dominique/99                                                 | _HE\Judo Club Wiesbaden 1922 e.V.                                    | _MV                                      | 0                    |
| 3 Sachse, Sarah Elena/99                                                  | _NS\Judo Crocodiles Osnabrück e.V                                    | _NS                                      | 0                    |
| 5 Markloff, Lea/99                                                        | _HE\Homburger Turngemeinde 1846 e.V.                                 |                                          | 0                    |
| 5 Riehl, Maike/96                                                         | _NW\Judo Club Hennef e.V.                                            | _PF<br>_RL                               | 0<br>0               |
| Gewichtsklasse -57 kg                                                     |                                                                      | _SA                                      | 0                    |
| 1 Schmidt, Anne-Sophie/96                                                 | _BE\SC Lotos Berlin e.V.                                             | _SH                                      | 0                    |
| 2 Schmidt, Agatha/97                                                      | _NW\JC 66 Bottrop                                                    | _SN                                      | 0                    |
| 3 Diede, Margarita/97                                                     | _BW\JSC Heidelberg Rhein-Neckar                                      | _ST                                      | 0                    |
| 3 Coban, Xenia/98                                                         | _BW\Budo-Club Karlsruhe<br>_BY\TSV München Großhadern e.v.           | _TH<br>_WÜ                               | 0<br>0               |
| 5 Zheng, Leocardia/97<br>5 Grodtmann, Kimberly/97                         | _BT\T3V Munichen Großnadem e.vRL\JJC Menden                          | AUS                                      | 0                    |
| o Grodinami, rambeny/or                                                   | _REGOO WENGEN                                                        | CH_                                      | 0                    |
| Gewichtsklasse -63 kg                                                     |                                                                      | FRA                                      | 0                    |
| 1 Klose, Marie/97                                                         | _HE\Homburger Turngemeinde 1846 e.V.                                 |                                          | 0                    |
| 2 Freytag, Antonia/98                                                     | _BY\TSV München Großhadern e.v.                                      | POL                                      | 0                    |
| 3 Wulff, Pauline/96<br>3 Pohl, Dena/99                                    | _SN\Judoclub Leipzig e.V.<br>_BB\UJKC Potsdam e.V.                   | xxx                                      | 0                    |
| 5 Grünewald, Sarah/97                                                     | _BY\TSV Altenfurt                                                    | U                                        |                      |
| 5 Ghandour, Nathaly/97                                                    | _BE\Kampfsportschule im Klostergarten e                              | .V.                                      |                      |
| Gewichtsklasse -70 kg                                                     |                                                                      |                                          |                      |
| 1 Kesmen, Sara/98                                                         | _NW\Sport-Union Annen                                                | 1. Platz                                 | 10 Punkte            |
| 2 Czichowski, Frederike/97                                                | _NS\Judo Crocodiles Osnabrück e.V                                    | 2. Platz                                 | 8 Punkte             |
| <ul><li>3 Schauer, Tatjana/97</li><li>3 Bolte, Greta/98</li></ul>         | _BY\SV-Neuhaus/Rothenbruck eV<br>_NS\Judo Crocodiles Osnabrück e.V   | <ol> <li>Platz</li> <li>Platz</li> </ol> | 6 Punkte<br>5 Punkte |
| 5 Zenker, Teresa/98                                                       | _ST\SV Halle                                                         | J. I latz                                | 3 T drikte           |
| 5 Tillmanns, Jana/98                                                      | _NW\1. Judo-Club 1958 Mönchengladbac                                 | h e.V.                                   |                      |
| Gewichtsklasse -78 kg                                                     |                                                                      |                                          |                      |
| 1 Faber, Christina/99                                                     | _HE∖Judo Club Wiesbaden 1922 e.V.                                    |                                          |                      |
| 2 Schiller, Judith Sophia/97                                              | _BB\UJKC Potsdam e.V.                                                |                                          |                      |
| 3                                                                         |                                                                      |                                          |                      |
| 3<br>5                                                                    |                                                                      |                                          |                      |
| 5                                                                         |                                                                      |                                          |                      |
| Gewichtsklasse +78 kg                                                     |                                                                      |                                          |                      |
| 1 Lucht, Renée/98                                                         | _HH\HT16                                                             |                                          |                      |
| 2 Kamischke, Josephine/98                                                 | _BB\PSG-Dynamo Brandenburg-PKJL e.\                                  |                                          |                      |
| 3 Bouizgarne, Samira/99                                                   | _NW\1. Judo-Club 1958 Mönchengladbac                                 | h e.V.                                   |                      |
| <ul><li>3 Bauernfeind, Jana/97</li><li>5 Markert, Lisa Marie/98</li></ul> | _BY\SV-Neuhaus/Rothenbruck eV<br>_HE\Judo-Club Bushido-Vellmar e. V. |                                          |                      |
| 5 Brausewetter, Maxime/98                                                 |                                                                      |                                          |                      |