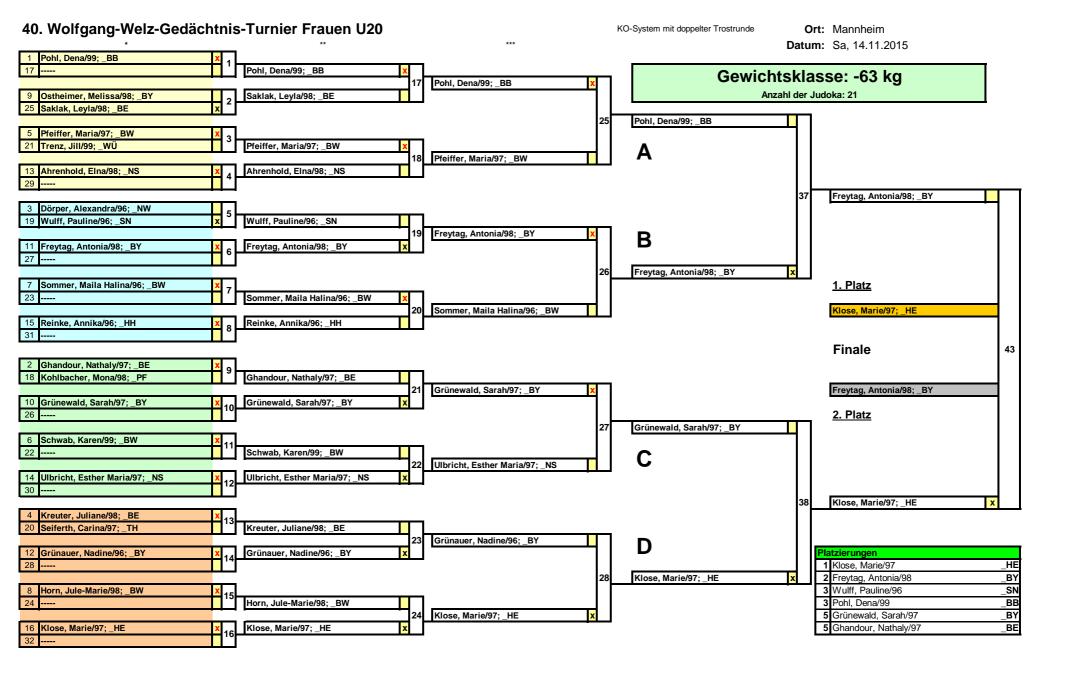

KO-System mit doppelter Trostrunde

Ort: Mannheim

**Datum:** Sa, 14.11.2015

KO-System mit doppelter Trostrunde

Ort: Mannheim

**Datum:** Sa, 14.11.2015

Trostrunde Verlierer aus A

KO-System mit doppelter Trostrunde

Ort: Mannheim

**Datum:** Sa, 14.11.2015

KO-System mit doppelter Trostrunde

Ort: Mannheim

**Datum:** Sa, 14.11.2015

Trostrunde Verlierer aus A

Ort: Mannheim

KO-System mit doppelter Trostrunde Sa, 14.11.2015

## Trostrunde -63 kg

Trostrunde Verlierer aus A

KO-System mit doppelter Trostrunde

Ort: Mannheim

**Datum:** Sa, 14.11.2015

KO-System mit doppelter Trostrunde

Ort: Mannheim

**Datum:** Sa, 14.11.2015