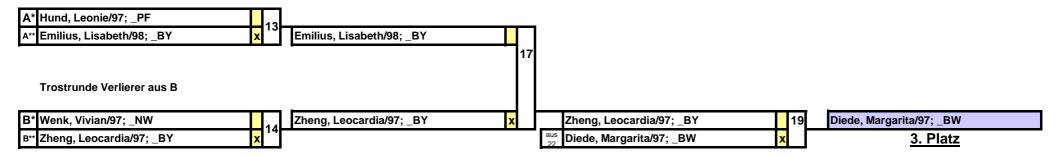

## Trostrunde -63 kg

Trostrunde Verlierer aus A

KO-System mit doppelter Trostrunde

Ort: Mannheim

**Datum:** Sa, 14.11.2015

KO-System mit doppelter Trostrunde

Ort: Mannheim

**Datum:** Sa, 14.11.2015