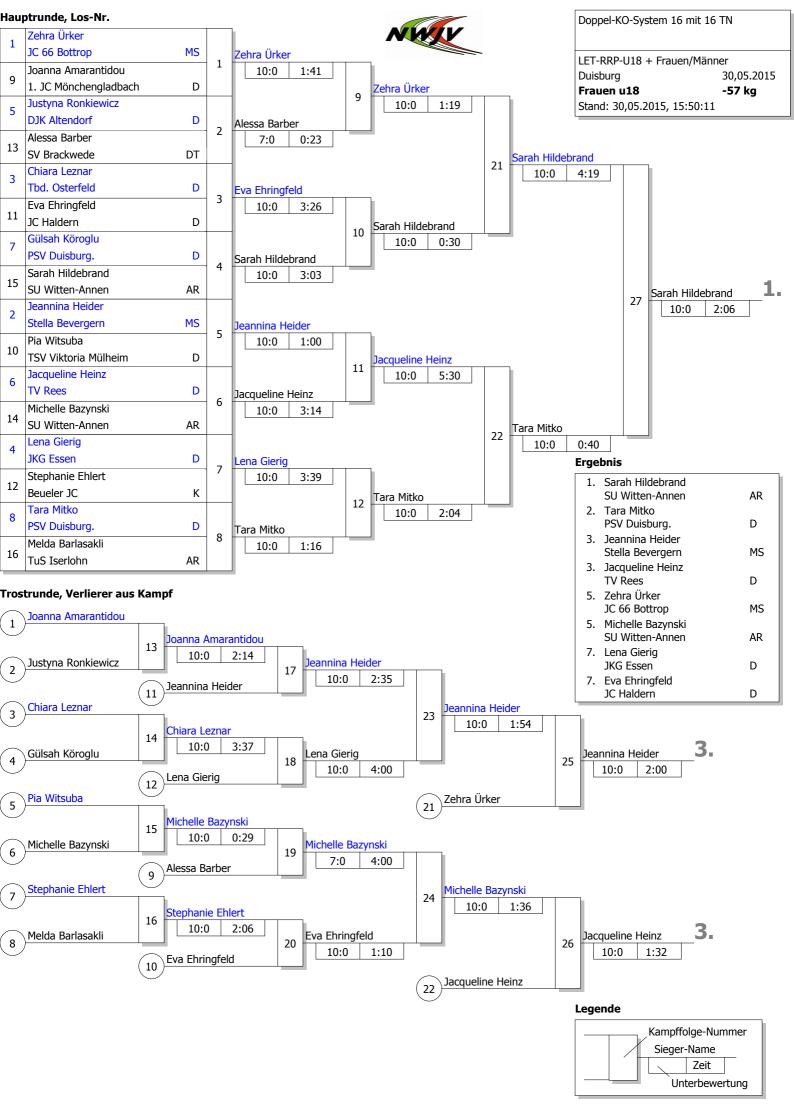

(C) 1994-2011 DATASERVICE Software - www.JUDO-SOFTWARE.de - Fax 04173-580 142 - Prodcode: 42960-37431-116258-53866-105665-12075

Vorgepooltes System 8 TN

LET-RRP-U18 + Frauen/Männer Duisburg -70 kg 30,05.2015 Frauen u18 Stand: 30,05.2015, 15:51:23

#### Pool A

| Startnr Kämpfername<br>Verein                  | Verband | Kampf-<br>nummer | 1    | 2    | 5    | 6    | 9    | 10   | Punkte | Unter-<br>bewertg | Platz |
|------------------------------------------------|---------|------------------|------|------|------|------|------|------|--------|-------------------|-------|
| 1 - Annalena Stapper<br>Judoteam DJK Stadtlohn | MS      | Punkte<br>Ubw.   | 0/0  |      | 1/10 |      | 0/0  |      | 1:2    | 10:20<br>(-10)    | 3     |
| 3 - Anna Maria Freitag<br>PSV Duisburg.        | D       | Punkte<br>Ubw.   | 1/10 |      |      | 1/10 |      | 1/10 | 3:0    | 30:0<br>(+30)     | 1     |
| 5 - Jana Grzesiek<br>ASG Elsdorf               | К       | Punkte<br>Ubw.   |      | 1/10 |      | 0/0  | 1/10 |      | 2:1    | 20:10<br>(+10)    | 2     |
| 7 - Lea Föbus<br>PSV Bochum                    | AR      | Punkte<br>Ubw.   |      | 0/0  | 0/0  |      |      | 0/0  | 0:3    | 0:30<br>(-30)     | 4     |
|                                                |         | Kampf-<br>zeit   | 0:50 | 0:46 | 0:40 | 0:52 | 0:37 | 0:17 |        |                   |       |

## Pool B

| Startnr Kämpfername<br>Verein | Verband | Kampf-<br>nummer | 3    | 4    | 7    | 8    | 11   | 12   | Punkte | Unter-<br>bewertg | Platz |   |
|-------------------------------|---------|------------------|------|------|------|------|------|------|--------|-------------------|-------|---|
| 2 - Neele Kretschmer          |         | Punkte           | 1/10 |      | 1/10 |      | 0/0  |      | 2:1    | 20:10             | 2     |   |
| JC Dorsten                    | MS      | Ubw.             | 1/10 |      | 1/10 |      | 0/0  |      | 2.1    | (+10)             | Z     |   |
| 4 - Leonie Czogalla           |         | Punkte           | 0/0  | 0.40 |      |      | 0/0  |      | 0/0    | 0.2               | 0:30  | 4 |
| Judo-Team Holten              | D       | Ubw.             |      |      |      | 0/0  |      | 0/0  | 0:3    | (-30)             | 4     |   |
| 6 - Lena Konsolke             |         | Punkte           |      | 1/10 |      | 1/10 | 1/10 |      | 3:0    | 30:0              | 1     |   |
| SU Witten-Annen               | AR      | Ubw.             |      | 1/10 |      | 1/10 | 1/10 |      | 5:0    | (+30)             | 1     |   |
| 8 - Katharina Leitmann        |         | Punkte           |      | 0/0  | 0/0  |      |      | 1/10 | 1.2    | 10:20             | 3     |   |
| PSV Bochum                    | AR      | Ubw.             |      | 0/0  | 0/0  |      |      | 1/10 | 1:2    | (-10)             | 3     |   |
|                               |         | Kampf-           | 2.26 | 1,20 | 0.24 | 1,20 | 0:47 | 1,07 |        |                   |       |   |
|                               |         | zeit             | 2:36 | 1:30 | 0:34 | 1:29 | 0:47 | 1:27 |        |                   |       |   |

## Ergebnis

| 1. | Anna Maria Freitag<br>PSV Duisburg.        | D  |
|----|--------------------------------------------|----|
| 2. | Lena Konsolke<br>SU Witten-Annen           | AR |
| 3. | Neele Kretschmer<br>JC Dorsten             | MS |
| 3. | Jana Grzesiek<br>ASG Elsdorf               | к  |
| 5. | Annalena Stapper<br>Judoteam DJK Stadtlohn | MS |
| 5. | Katharina Leitmann<br>PSV Bochum           | AR |
| 7. | Lea Föbus<br>PSV Bochum                    | AR |
| 7. | Leonie Czogalla<br>Judo-Team Holten        | D  |