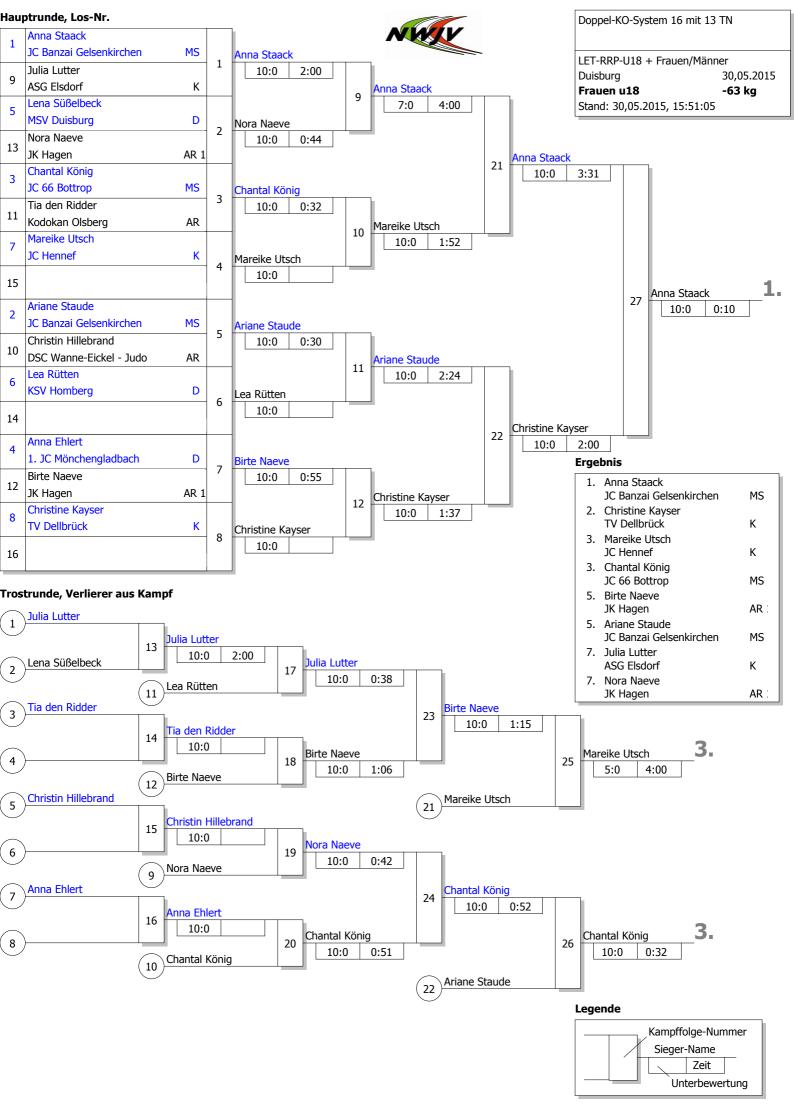

Jeder gegen jeden 3 TN

LET-RRP-U18 + Frauen/Männer Duisburg -78 kg 30,05.2015 Frauen u18 Stand: 30,05.2015, 15:51:41

| Poolsystem                            |                  |      |      |      |        |                   |       |
|---------------------------------------|------------------|------|------|------|--------|-------------------|-------|
| Startnr Kämpfername<br>Verein Verband | Kampf-<br>nummer | 1    | 2    | 3    | Punkte | Unter-<br>bewertg | Platz |
|                                       | Punkte<br>Ubw.   | 1/10 | 1/10 |      | 2:0    | 20:0<br>(+20)     | 1     |
|                                       | Punkte<br>Ubw.   |      | 0/0  | 1/10 | 1:1    | 10:10<br>(0)      | 2     |
|                                       | Punkte<br>Ubw.   | 0/0  |      | 0/0  | 0:2    | 0:20<br>(-20)     | 3     |
|                                       | Kampf-<br>zeit   | 0:42 | 3:56 | 0:23 |        |                   |       |