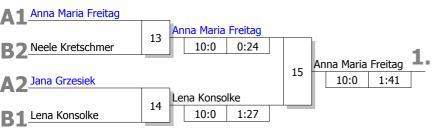

#### Pool A

| Startnr Kämpfername<br>Verein                  | Verband | Kampf-<br>nummer | 1    | 2    | 5    | 6    | 9    | 10   | Punkte | Unter-<br>bewertg | Platz |
|------------------------------------------------|---------|------------------|------|------|------|------|------|------|--------|-------------------|-------|
| 1 - Annalena Stapper<br>Judoteam DJK Stadtlohn | MS      | Punkte<br>Ubw.   | 0/0  |      | 1/10 |      | 0/0  |      | 1:2    | 10:20<br>(-10)    | 3     |
| 3 - Anna Maria Freitag<br>PSV Duisburg.        | D       | Punkte<br>Ubw.   | 1/10 |      |      | 1/10 |      | 1/10 | 3:0    | 30:0<br>(+30)     | 1     |
| 5 - Jana Grzesiek<br>ASG Elsdorf               | К       | Punkte<br>Ubw.   |      | 1/10 |      | 0/0  | 1/10 |      | 2:1    | 20:10<br>(+10)    | 2     |
| 7 - Lea Föbus<br>PSV Bochum                    | AR      | Punkte<br>Ubw.   |      | 0/0  | 0/0  |      |      | 0/0  | 0:3    | 0:30<br>(-30)     | 4     |
|                                                |         | Kampf-<br>zeit   | 0:50 | 0:46 | 0:40 | 0:52 | 0:37 | 0:17 |        |                   |       |

## Pool B

| Startnr Kämpfername<br>Verein | Verband | Kampf-<br>nummer | 3    | 4    | 7    | 8    | 11   | 12   | Punkte | Unter-<br>bewertg | Platz |   |
|-------------------------------|---------|------------------|------|------|------|------|------|------|--------|-------------------|-------|---|
| 2 - Neele Kretschmer          |         | Punkte           | 1/10 |      | 1/10 |      | 0/0  |      | 2:1    | 20:10             | 2     |   |
| JC Dorsten                    | MS      | Ubw.             | 1/10 |      | 1/10 |      | 0/0  |      | 2.1    | (+10)             | Z     |   |
| 4 - Leonie Czogalla           |         | Punkte           | 0/0  | 0.40 |      |      | 0/0  |      | 0/0    | 0.2               | 0:30  | 4 |
| Judo-Team Holten              | D       | Ubw.             |      |      |      | 0/0  |      | 0/0  | 0:3    | (-30)             | 4     |   |
| 6 - Lena Konsolke             |         | Punkte           |      | 1/10 |      | 1/10 | 1/10 |      | 3:0    | 30:0              | 1     |   |
| SU Witten-Annen               | AR      | Ubw.             |      | 1/10 |      | 1/10 | 1/10 |      | 5:0    | (+30)             | 1     |   |
| 8 - Katharina Leitmann        |         | Punkte           |      | 0/0  | 0/0  |      |      | 1/10 | 1.2    | 10:20             | 3     |   |
| PSV Bochum                    | AR      | Ubw.             |      | 0/0  | 0/0  |      |      | 1/10 | 1:2    | (-10)             | 3     |   |
|                               |         | Kampf-           | 2.26 | 1,20 | 0.24 | 1,20 | 0:47 | 1,07 |        |                   |       |   |
|                               |         | zeit             | 2:36 | 1:30 | 0:34 | 1:29 | 0:47 | 1:27 |        |                   |       |   |

## Halbfinale und Finale

## Ergebnis

| 1. | Anna Maria Freitag<br>PSV Duisburg.        | D  |
|----|--------------------------------------------|----|
| 2. | Lena Konsolke<br>SU Witten-Annen           | AR |
| 3. | Neele Kretschmer<br>JC Dorsten             | MS |
| 3. | Jana Grzesiek<br>ASG Elsdorf               | к  |
| 5. | Annalena Stapper<br>Judoteam DJK Stadtlohn | MS |
| 5. | Katharina Leitmann<br>PSV Bochum           | AR |
| 7. | Lea Föbus<br>PSV Bochum                    | AR |
| 7. | Leonie Czogalla<br>Judo-Team Holten        | D  |