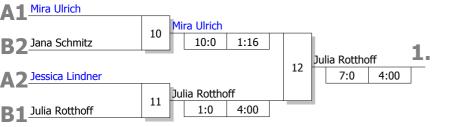

# Pool A

| Startnr Kämpfername<br>Verein              | Verband | Kampf-<br>nummer | 1    | 2    | 4    | 5    | 7    | 8    | Punkte | Unter-<br>bewertg | Platz |
|--------------------------------------------|---------|------------------|------|------|------|------|------|------|--------|-------------------|-------|
| 1 - Jessica Lindner<br>ATV Dudweiler       | SA      | Punkte<br>Ubw.   | 0/0  |      | 1/10 |      | 1/10 |      | 2:1    | 20:10<br>(+10)    | 2     |
| 3 - Mira Ulrich<br>1. JC Mönchengladbach   | NW      | Punkte<br>Ubw.   | 1/10 |      |      | 1/10 |      | 1/10 | 3:0    | 30:0<br>(+30)     | 1     |
| 5 - Jessica Mletzko<br>Dattelner Judo Club | NW      | Punkte<br>Ubw.   |      | 1/10 |      | 0/0  | 0/0  |      | 1:2    | 10:20<br>(-10)    | 3     |
| 7 - Fabienne Naomi Binder<br>JC Neuwied    | RL      | Punkte<br>Ubw.   |      | 0/0  | 0/0  |      |      | 0/0  | 0:3    | 0:30<br>(-30)     | 4     |
|                                            |         | Kampf-<br>zeit   | 3:01 | 1:34 | 1:31 | 0:07 | 1:18 | 0:09 |        |                   |       |

### Pool B

| Startnr Kämpfername    |         | Kampf- | _    | _    | _    | Dumlete | Unter-  | Dist  |  |
|------------------------|---------|--------|------|------|------|---------|---------|-------|--|
| Verein                 | Verband | nummer | 3    | 6    | 9    | Punkte  | bewertg | Platz |  |
| 2 - Jana Schmitz       |         | Punkte | 0.40 |      | 1/10 | 4.4     | 10:10   | 2     |  |
| 1. JC Mönchengladbach  | NW      | Ubw.   | 0/0  |      | 1/10 | 1:1     | (0)     | 2     |  |
| 4 - Julia Rotthoff     |         | Punkte | 1/10 | 1/10 |      | 2.0     | 20:0    |       |  |
| JF Siegen-Lindenberg   | NW      | Ubw.   | 1/10 | 1/10 |      | 2:0     | (+20)   | 1     |  |
| 6 - Josina Wolany      |         | Punkte |      | 0/0  | 0/0  | 0.2     | 0:20    | 2     |  |
| ASC Göttingen von 1846 | NS      | Ubw.   |      | 0/0  | 0/0  | 0:2     | (-20)   | 3     |  |
|                        |         | Kampf- | 3:44 | 0:43 | 0:59 |         |         |       |  |
|                        |         | zeit   | 3.44 | 0.43 | 0.59 |         |         |       |  |

### Halbfinale und Finale

## Legende

| 1. | Julia Rotthoff<br>JF Siegen-Lindenberg | NW |
|----|----------------------------------------|----|
| 2. | Mira Ulrich                            |    |
|    | <ol> <li>JC Mönchengladbach</li> </ol> | NW |
| 3. | Jana Schmitz                           |    |
|    | <ol> <li>JC Mönchengladbach</li> </ol> | NW |
| 3. | Jessica Lindner                        |    |
|    | ATV Dudweiler                          | SA |
| 5. | Jessica Mletzko                        |    |
|    | Dattelner Judo Club                    | NW |
| 5. | Josina Wolany                          |    |
|    | ASC Göttingen von 1846                 | NS |
| 7. | Fabienne Naomi Binder                  |    |
|    | JC Neuwied                             | RL |
|    |                                        |    |
| 1  |                                        |    |