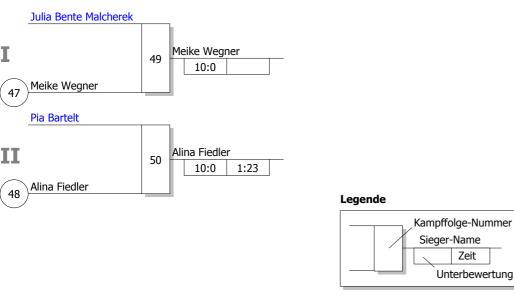

### Pool D

| Startnr Kämpfername<br>Verein             | Kampf-<br>nummer | 7 | 8 | 15 | 16 | 23 | 24 | 31   | 32 | 39 | 40 | Punkte | Unter-<br>bewertg | Platz |
|-------------------------------------------|------------------|---|---|----|----|----|----|------|----|----|----|--------|-------------------|-------|
| 4 - Pia Bartelt<br>JG Münster             | Punkte<br>Ubw.   |   |   |    |    |    |    | 1/10 |    |    |    | 1:0    | 10:0<br>(+10)     | 1     |
| 8 - Julia Bente Malcherek<br>PSV Duisburg | Punkte<br>Ubw.   |   |   |    |    |    |    | 0/0  |    |    |    | 0:1    | 0:10<br>(-10)     | 2     |
| 5v Dusburg                                | Punkte<br>Ubw.   |   |   |    |    |    |    |      |    |    |    |        |                   |       |
|                                           | Punkte<br>Ubw.   |   |   |    |    |    |    |      |    |    |    |        |                   |       |
|                                           | Punkte<br>Ubw.   |   |   |    |    |    |    |      |    |    |    |        |                   |       |
| Aucloson der Einalrunde                   | Kampf-<br>zeit   |   |   |    |    |    |    |      |    |    |    |        | 1                 |       |

### Trostrunde aller Verlierer gegen Poolsieger aus Pool

| _  |                                       |    |
|----|---------------------------------------|----|
| 1. | Julia Dorny<br>SV Berlin 2000         | BE |
| 2. | Melina Hehl<br>PSV Grün-Weiß Kassel   | HE |
| 3. | Meike Wegner<br>VFL Sindelfingen      | WÜ |
| 3. | Alina Fiedler<br>JC 66 Bottrop        | NW |
| 5. | Julia Bente Malcherek<br>PSV Duisburg | NW |
| 5. | Pia Bartelt<br>JG Münster             | NW |
|    |                                       |    |
|    |                                       |    |