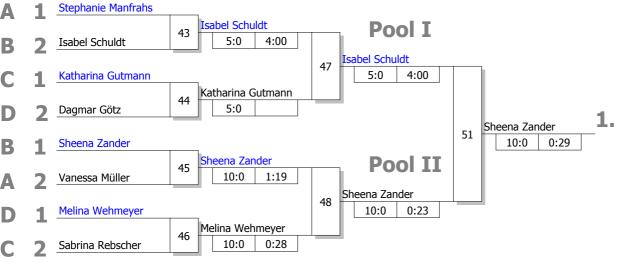

### Pool A

| Startnr Kämpfername<br>Verein                   |    | Kampf-<br>nummer | 1    | 2    | 9 | 10   | 17   | 18 | 25   | 26 | 33   | 34 | Punkte | Unter-<br>bewertg | Platz |
|-------------------------------------------------|----|------------------|------|------|---|------|------|----|------|----|------|----|--------|-------------------|-------|
| 1 - Vanessa Müller<br>JSV Speyer                | PF | Punkte<br>Ubw.   | 0/0  |      |   |      | 1/10 |    | 1/10 |    |      |    | 2:1    | 20:10<br>(+10)    | 2     |
| 5 - Lara Friedrich<br>JG Münster                | NW | Punkte<br>Ubw.   |      | 1/10 |   | 0/0  |      |    | 0/0  |    |      |    | 1:2    | 10:20<br>(-10)    | 3     |
| 9 - Stephanie Manfrahs<br>1. JC Mönchengladbach | NW | Punkte<br>Ubw.   | 1/10 |      |   | 1/10 |      |    |      |    | 1/10 |    | 3:0    | 30:0<br>(+30)     | 1     |
| 13 - Lea Schneider<br>TSG Backnang              | WÜ | Punkte<br>Ubw.   |      | 0/0  |   |      | 0/0  |    |      |    | 0/0  |    | 0:3    | 0:30<br>(-30)     | 4     |
|                                                 |    | Punkte<br>Ubw.   | 1/10 |      |   | 1/10 |      |    |      |    | 1/10 |    |        |                   |       |
|                                                 |    | npf-<br>eit      | 4:00 | 6:00 |   | 3:28 | 0:12 |    | 0:49 |    | 0:44 |    |        |                   |       |

#### Pool B

| Startnr Kämpfername<br>Verein                |    | Kampf-<br>nummer | 3    | 4 | 11 | 12   | 19 | 20 | 27   | 28 | 35 | 36 | Punkte | Unter-<br>bewertg | Platz |
|----------------------------------------------|----|------------------|------|---|----|------|----|----|------|----|----|----|--------|-------------------|-------|
| 3 - Isabel Schuldt<br>JC Sakura Herzogenrath | NW | Punkte<br>Ubw.   | 1/10 |   |    |      |    |    | 0/0  |    |    |    | 1:1    | 10:10<br>(0)      | 2     |
| 7 - Sheena Zander<br>1. JC Mönchengladbach   | NW | Punkte<br>Ubw.   |      |   |    | 1/10 |    |    | 1/10 |    |    |    | 2:0    | 20:0<br>(+20)     | 1     |
| 11 - Nancy Pohl<br>HSV Cottbus               | ВВ | Punkte<br>Ubw.   | 0/0  |   |    | 0/0  |    |    |      |    |    |    | 0:2    | 0:20<br>(-20)     | 3     |
|                                              |    | Punkte<br>Ubw.   |      |   |    |      |    |    |      |    |    |    |        |                   |       |
|                                              |    | Punkte<br>Ubw.   |      |   |    |      |    |    |      |    |    |    |        |                   |       |
|                                              |    | Kampf-<br>zeit   | 0:43 |   |    | 3:26 |    |    | 1:17 |    |    |    |        |                   |       |

### Pool C

| Startnr Kämpfername<br>Verein                           | Kampf-<br>nummer | 5    | 6    | 13 | 14   | 21   | 22 | 29   | 30 | 37   | 38 | Punkte | Unter-<br>bewertg | Platz |
|---------------------------------------------------------|------------------|------|------|----|------|------|----|------|----|------|----|--------|-------------------|-------|
| 2 - Laura Dettmann<br>JC 03 Berlin                      | Punkte<br>Ubw.   | 1/10 |      |    |      | 0/0  |    | 0/0  |    |      |    | 1:2    | 10:20<br>(-10)    | 3     |
| 6 - Katharina Gutmann<br>JC 66 Bottrop                  | Punkte<br>Ubw.   |      | 1/10 |    | 1/1  |      |    | 1/10 |    |      |    | 3:0    | 21:0<br>(+21)     | 1     |
| 10 - Esther Maria Ulbricht<br>Judo Crocodiles Osnabrück | Punkte<br>Ubw.   | 0/0  |      |    | 0/0  |      |    |      |    | 0/0  |    | 0:3    | 0:21<br>(-21)     | 4     |
| 14 - Sabrina Rebscher<br>SV Auerbach                    | Punkte<br>Ubw.   |      | 0/0  |    |      | 1/10 |    |      |    | 1/10 |    | 2:1    | 20:10<br>(+10)    | 2     |
|                                                         | Punkte<br>Ubw.   |      |      |    |      |      |    |      |    |      |    |        |                   |       |
|                                                         | Kampf-<br>zeit   | 2:35 | 3:48 |    | 4:00 | 1:35 |    | 1:30 |    | 3:45 |    |        |                   |       |

### Pool D

| Startnr Kämpfername<br>Verein                |    | Kampf-<br>nummer | 7    | 8 | 15 | 16   | 23 | 24 | 31   | 32 | 39 | 40 | Punkte | Unter-<br>bewertg | Platz |
|----------------------------------------------|----|------------------|------|---|----|------|----|----|------|----|----|----|--------|-------------------|-------|
| 4 - Dagmar Götz<br>DJK Adler 07 Bottrop      | NW | Punkte<br>Ubw.   | 1/10 |   |    |      |    |    | 0/0  |    |    |    | 1:1    | 10:10<br>(0)      | 2     |
| 8 - Melina Wehmeyer<br>1. JC Mönchengladbach |    | Punkte<br>Ubw.   |      |   |    | 1/10 |    |    | 1/10 |    |    |    | 2:0    | 20:0<br>(+20)     | 1     |
| 12 - Kathrin Losert<br>JC Wiesbaden          | HE | Punkte<br>Ubw.   | 0/0  |   |    | 0/0  |    |    |      |    |    |    | 0:2    | 0:20<br>(-20)     | 3     |
|                                              |    | Punkte<br>Ubw.   |      |   |    |      |    |    |      |    |    |    |        |                   |       |
|                                              |    | Punkte<br>Ubw.   |      |   |    |      |    |    |      |    |    |    |        |                   |       |
|                                              |    | Kampf-<br>zeit   | 2:01 |   |    | 1:13 |    |    | 1:24 |    |    |    |        | •                 |       |
| Auglesen der Einelmunde                      |    |                  |      |   |    |      |    |    |      |    |    |    |        |                   |       |

# **Ergebnis**

| ۱W |
|----|
|    |
| ٧W |
|    |
| W٧ |
|    |
| PF |
|    |
| ٧W |
|    |
| ٧W |
|    |
|    |
|    |

Kampffolge-Nummer
Sieger-Name
Zeit
Unterbewertung

Legende

Vorgepooltes System20; 11 TN