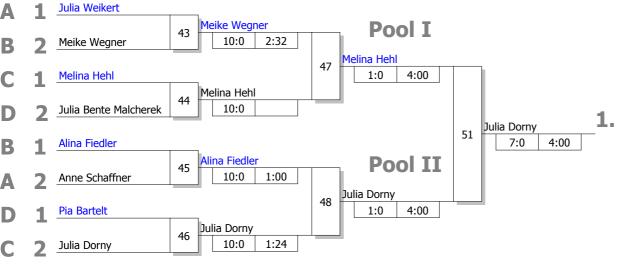

## Pool A

| Startnr Kämpfername<br>Verein            |    | Kampf-<br>nummer | 1    | 2 | 9 | 10   | 17 | 18 | 25   | 26 | 33 | 34 | Punkte | Unter-<br>bewertg | Platz |
|------------------------------------------|----|------------------|------|---|---|------|----|----|------|----|----|----|--------|-------------------|-------|
| 1 - Julia Weikert<br>Randori Berlin      | BE | Punkte<br>Ubw.   | 1/10 |   |   |      |    |    | 1/10 |    |    |    | 2:0    | 20:0<br>(+20)     | 1     |
| 5 - Lara Rebecca Schmidt<br>JSC Erkelenz |    | Punkte<br>Ubw.   |      |   |   | 0/0  |    |    | 0/0  |    |    |    | 0:2    | 0:20<br>(-20)     | 3     |
| 9 - Anne Schaffner<br>JC Wiesbaden       | HE | Punkte<br>Ubw.   | 0/0  |   |   | 1/10 |    |    |      |    |    |    | 1:1    | 10:10<br>(0)      | 2     |
|                                          |    | Punkte<br>Ubw.   |      |   |   |      |    |    |      |    |    |    |        |                   |       |
|                                          |    | Punkte<br>Ubw.   |      |   |   |      |    |    |      |    |    |    |        |                   |       |
|                                          |    | Kampf-<br>zeit   | 0:53 |   |   | 3:14 |    |    | 2:50 |    |    |    |        |                   |       |

#### Pool B

| Startnr Kämpfername<br>Verein         | Kampf-<br>nummer   | 3    | 4 | 11 | 12   | 19 | 20 | 27   | 28 | 35 | 36 | Punkte | Unter-<br>bewertg | Platz |
|---------------------------------------|--------------------|------|---|----|------|----|----|------|----|----|----|--------|-------------------|-------|
| 3 - Berit Peper<br>ETSV Weiche        | Punkte<br>Ubw.     | 0/0  |   |    |      |    |    | 0/0  |    |    |    | 0:2    | 0:17<br>(-17)     | 3     |
| 7 - Alina Fiedler<br>JC 66 Bottrop    | Punkte<br>Ubw.     |      |   |    | 1/10 |    |    | 1/7  |    |    |    | 2:0    | 17:0<br>(+17)     | 1     |
| 11 - Meike Wegner<br>VFL Sindelfingen | <br>Punkte<br>Ubw. | 1/10 |   |    | 0/0  |    |    |      |    |    |    | 1:1    | 10:10<br>(0)      | 2     |
|                                       | Punkte<br>Ubw.     |      |   |    |      |    |    |      |    |    |    |        |                   |       |
|                                       | Punkte<br>Ubw.     |      |   |    |      |    |    |      |    |    |    |        |                   |       |
|                                       | Kampf-<br>zeit     | 3:48 |   |    | 2:57 |    |    | 4:02 |    |    |    |        |                   |       |

#### Pool C

| Startnr Kämpfername<br>Verein            | Kampf-<br>nummer | 5    | 6 | 13 | 14   | 21 | 22 | 29   | 30 | 37 | 38 | Punkte | Unter-<br>bewertg | Platz |
|------------------------------------------|------------------|------|---|----|------|----|----|------|----|----|----|--------|-------------------|-------|
| 2 - Julia Dorny<br>SV Berlin 2000        | Punkte<br>Ubw.   | 0/0  |   |    |      |    |    | 1/10 |    |    |    | 1:1    | 10:10<br>(0)      | 2     |
| 6 - Linda Kloßak<br>JC 66 Bottrop        | Punkte<br>Ubw.   |      |   |    | 0/0  |    |    | 0/0  |    |    |    | 0:2    | 0:20<br>(-20)     | 3     |
| 10 - Melina Hehl<br>PSV Grün-Weiß Kassel | Punkte<br>Ubw.   | 1/10 |   |    | 1/10 |    |    |      |    |    |    | 2:0    | 20:0<br>(+20)     | 1     |
|                                          | Punkte<br>Ubw.   |      |   |    |      |    |    |      |    |    |    |        |                   |       |
|                                          | Punkte<br>Ubw.   |      |   |    |      |    |    |      |    |    |    |        |                   |       |
|                                          | Kampf-<br>zeit   | 3:15 |   |    | 1:17 |    |    | 2:20 |    |    |    |        |                   |       |

### Pool D

| Startnr Kämpfername<br>Verein             | Kampf-<br>nummer | 7 | 8 | 15 | 16 | 23 | 24 | 31   | 32 | 39 | 40 | Punkte | Unter-<br>bewertg | Platz |
|-------------------------------------------|------------------|---|---|----|----|----|----|------|----|----|----|--------|-------------------|-------|
| 4 - Pia Bartelt<br>JG Münster             | Punkte<br>Ubw.   |   |   |    |    |    |    | 1/10 |    |    |    | 1:0    | 10:0<br>(+10)     | 1     |
| 8 - Julia Bente Malcherek<br>PSV Duisburg | Punkte<br>Ubw.   |   |   |    |    |    |    | 0/0  |    |    |    | 0:1    | 0:10<br>(-10)     | 2     |
| 5v Dusburg                                | Punkte<br>Ubw.   |   |   |    |    |    |    |      |    |    |    |        |                   |       |
|                                           | Punkte<br>Ubw.   |   |   |    |    |    |    |      |    |    |    |        |                   |       |
|                                           | Punkte<br>Ubw.   |   |   |    |    |    |    |      |    |    |    |        |                   |       |
| Aucloson der Einalrunde                   | Kampf-<br>zeit   |   |   |    |    |    |    |      |    |    |    |        | 1                 |       |

### Auslosen der Finalrunde

41

Los 1: 1. Pool A - 2. Pool B 1. Pool C - 2. Pool D 1. Pool B - 2. Pool A 1. Pool D - 2. Pool C Los 2: 1. Pool A - 2. Pool D 1. Pool C - 2. Pool B 1. Pool B - 2. Pool C 1. Pool D - 2. Pool A Kampf 42 wird ausgelassen.

### Trostrunde aller Verlierer gegen Poolsieger aus Pool

| _  |                                       |    |
|----|---------------------------------------|----|
| 1. | Julia Dorny<br>SV Berlin 2000         | BE |
| 2. | Melina Hehl<br>PSV Grün-Weiß Kassel   | HE |
| 3. | Meike Wegner<br>VFL Sindelfingen      | WÜ |
| 3. | Alina Fiedler<br>JC 66 Bottrop        | NW |
| 5. | Julia Bente Malcherek<br>PSV Duisburg | NW |
| 5. | Pia Bartelt<br>JG Münster             | NW |
|    |                                       |    |
|    |                                       |    |