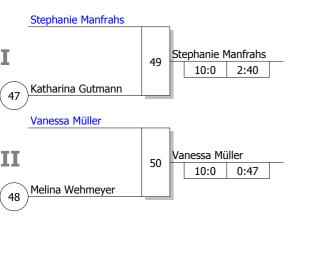

### Pool A

| Startnr Kämpfername<br>Verein                   |    | Kampf-<br>nummer | 1    | 2    | 9 | 10   | 17   | 18 | 25   | 26 | 33   | 34 | Punkte | Unter-<br>bewertg | Platz |
|-------------------------------------------------|----|------------------|------|------|---|------|------|----|------|----|------|----|--------|-------------------|-------|
| 1 - Vanessa Müller<br>JSV Speyer                | PF | Punkte<br>Ubw.   | 0/0  |      |   |      | 1/10 |    | 1/10 |    |      |    | 2:1    | 20:10<br>(+10)    | 2     |
| 5 - Lara Friedrich<br>JG Münster                | NW | Punkte<br>Ubw.   |      | 1/10 |   | 0/0  |      |    | 0/0  |    |      |    | 1:2    | 10:20<br>(-10)    | 3     |
| 9 - Stephanie Manfrahs<br>1. JC Mönchengladbach | NW | Punkte<br>Ubw.   | 1/10 |      |   | 1/10 |      |    |      |    | 1/10 |    | 3:0    | 30:0<br>(+30)     | 1     |
| 13 - Lea Schneider<br>TSG Backnang              | WÜ | Punkte<br>Ubw.   |      | 0/0  |   |      | 0/0  |    |      |    | 0/0  |    | 0:3    | 0:30<br>(-30)     | 4     |
|                                                 |    | Punkte<br>Ubw.   | 1/10 |      |   | 1/10 |      |    |      |    | 1/10 |    |        |                   |       |
|                                                 |    | npf-<br>eit      | 4:00 | 6:00 |   | 3:28 | 0:12 |    | 0:49 |    | 0:44 |    |        |                   |       |

### Pool C

| Startnr Kämpfername<br>Verein                           | Kampf-<br>nummer | 5    | 6    | 13 | 14   | 21   | 22 | 29   | 30 | 37   | 38 | Punkte | Unter-<br>bewertg | Platz |
|---------------------------------------------------------|------------------|------|------|----|------|------|----|------|----|------|----|--------|-------------------|-------|
| 2 - Laura Dettmann<br>JC 03 Berlin                      | Punkte<br>Ubw.   | 1/10 |      |    |      | 0/0  |    | 0/0  |    |      |    | 1:2    | 10:20<br>(-10)    | 3     |
| 6 - Katharina Gutmann<br>JC 66 Bottrop                  | Punkte<br>Ubw.   |      | 1/10 |    | 1/1  |      |    | 1/10 |    |      |    | 3:0    | 21:0<br>(+21)     | 1     |
| 10 - Esther Maria Ulbricht<br>Judo Crocodiles Osnabrück | Punkte<br>Ubw.   | 0/0  |      |    | 0/0  |      |    |      |    | 0/0  |    | 0:3    | 0:21<br>(-21)     | 4     |
| 14 - Sabrina Rebscher<br>SV Auerbach                    | Punkte<br>Ubw.   |      | 0/0  |    |      | 1/10 |    |      |    | 1/10 |    | 2:1    | 20:10<br>(+10)    | 2     |
|                                                         | Punkte<br>Ubw.   |      |      |    |      |      |    |      |    |      |    |        |                   |       |
|                                                         | Kampf-<br>zeit   | 2:35 | 3:48 |    | 4:00 | 1:35 |    | 1:30 |    | 3:45 |    |        |                   |       |

### Pool D

| Startnr Kämpfername<br>Verein                |    | Kampf-<br>nummer | 7    | 8 | 15 | 16   | 23 | 24 | 31   | 32 | 39 | 40 | Punkte | Unter-<br>bewertg | Platz |
|----------------------------------------------|----|------------------|------|---|----|------|----|----|------|----|----|----|--------|-------------------|-------|
| 4 - Dagmar Götz<br>DJK Adler 07 Bottrop      | NW | Punkte<br>Ubw.   | 1/10 |   |    |      |    |    | 0/0  |    |    |    | 1:1    | 10:10<br>(0)      | 2     |
| 8 - Melina Wehmeyer<br>1. JC Mönchengladbach |    | Punkte<br>Ubw.   |      |   |    | 1/10 |    |    | 1/10 |    |    |    | 2:0    | 20:0<br>(+20)     | 1     |
| 12 - Kathrin Losert<br>JC Wiesbaden          | HE | Punkte<br>Ubw.   | 0/0  |   |    | 0/0  |    |    |      |    |    |    | 0:2    | 0:20<br>(-20)     | 3     |
|                                              |    | Punkte<br>Ubw.   |      |   |    |      |    |    |      |    |    |    |        |                   |       |
|                                              |    | Punkte<br>Ubw.   |      |   |    |      |    |    |      |    |    |    |        |                   |       |
|                                              |    | Kampf-<br>zeit   | 2:01 |   |    | 1:13 |    |    | 1:24 |    |    |    |        | •                 |       |
| Auglesen der Einelmunde                      |    |                  |      |   |    |      |    |    |      |    |    |    |        |                   |       |

# **Ergebnis**

| ۱W |
|----|
|    |
| ٧W |
|    |
| W٧ |
|    |
| PF |
|    |
| ٧W |
|    |
| ٧W |
|    |
|    |
|    |

Kampffolge-Nummer
Sieger-Name
Zeit
Unterbewertung

Legende

Vorgepooltes System20; 11 TN