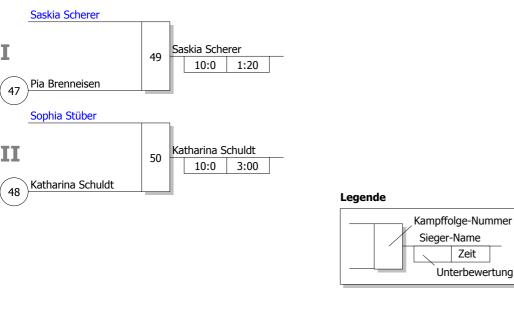

### Pool A

| Startnr Kämpfername<br>Verein              |    | Kampf-<br>nummer | 1    | 2 | 9 | 10   | 17 | 18 | 25   | 26 | 33 | 34 | Punkte | Unter-<br>bewertg | Platz |
|--------------------------------------------|----|------------------|------|---|---|------|----|----|------|----|----|----|--------|-------------------|-------|
| 1 - Sophia Stüber<br>SC Bushido Berlin     | BE | Punkte<br>Ubw.   | 1/10 |   |   |      |    |    | 0/0  |    |    |    | 1:1    | 10:10<br>(0)      | 2     |
| 5 - Saskia Scherer<br>Budo-Sport Kaarst    | NW | Punkte<br>Ubw.   |      |   |   | 1/10 |    |    | 1/10 |    |    |    | 2:0    | 20:0<br>(+20)     | 1     |
| 9 - Sonja Walter<br>JC Bushido Delmenhorst | NS | Punkte<br>Ubw.   | 0/0  |   |   | 0/0  |    |    |      |    |    |    | 0:2    | 0:20<br>(-20)     | 3     |
|                                            |    | Punkte<br>Ubw.   |      |   |   |      |    |    |      |    |    |    |        |                   |       |
|                                            |    | Punkte<br>Ubw.   |      |   |   |      |    |    |      |    |    |    |        |                   |       |
|                                            |    | Kampf-<br>zeit   | 0:29 |   |   | 2:22 |    |    | 3:10 |    |    |    |        |                   |       |

#### Pool B

| Startnr Kämpfername<br>Verein     |    | Kampf-<br>nummer | 3    | 4 | 11 | 12   | 19 | 20 | 27   | 28 | 35 | 36 | Punkte | Unter-<br>bewertg | Platz |
|-----------------------------------|----|------------------|------|---|----|------|----|----|------|----|----|----|--------|-------------------|-------|
| 3 - Michelle Diez<br>JC 03 Berlin | BE | Punkte<br>Ubw.   | 0/0  |   |    |      |    |    | 0/0  |    |    |    | 0:2    | 0:20<br>(-20)     | 3     |
| 7 - Sonja Wirth<br>Brander TV     |    | Punkte<br>Ubw.   |      |   |    | 1/1  |    |    | 1/10 |    |    |    | 2:0    | 11:0<br>(+11)     | 1     |
| 11 - Diana Süß<br>Homburger TG    |    | Punkte<br>Ubw.   | 1/10 |   |    | 0/0  |    |    |      |    |    |    | 1:1    | 10:1<br>(+9)      | 2     |
|                                   |    | Punkte<br>Ubw.   |      |   |    |      |    |    |      |    |    |    |        |                   |       |
|                                   |    | Punkte<br>Ubw.   |      |   |    |      |    |    |      |    |    |    |        |                   |       |
|                                   |    | Kampf-<br>zeit   | 1:58 |   |    | 4:00 |    |    | 0:30 |    |    |    |        |                   |       |

#### Pool C

| Startnr Kämpfername<br>Verein               | Kampf-<br>nummer | 5    | 6 | 13 | 14   | 21 | 22 | 29   | 30 | 37 | 38 | Punkte | Unter-<br>bewertg | Platz |
|---------------------------------------------|------------------|------|---|----|------|----|----|------|----|----|----|--------|-------------------|-------|
| 2 - Luisa Horn<br>SC Bushido Berlin         | Punkte<br>Ubw.   | 0/0  |   |    |      |    |    | 1/10 |    |    |    | 1:1    | 10:5<br>(+5)      | 2     |
| 6 - Johanna Rosema<br>1. JC Mönchengladbach | Punkte<br>Ubw.   |      |   |    | 0/0  |    |    | 0/0  |    |    |    | 0:2    | 0:20<br>(-20)     | 3     |
| 10 - Pia Brenneisen<br>PSV Bamberg          | Punkte<br>Ubw.   | 1/5  |   |    | 1/10 |    |    |      |    |    |    | 2:0    | 15:0<br>(+15)     | 1     |
|                                             | Punkte<br>Ubw.   |      |   |    |      |    |    |      |    |    |    |        |                   |       |
|                                             | Punkte<br>Ubw.   |      |   |    |      |    |    |      |    |    |    |        |                   |       |
|                                             | Kampf-<br>zeit   | 4:00 |   |    | 3:15 |    |    |      |    |    |    |        |                   |       |

## Pool D

| Startnr Kämpfername<br>Verein                   |    | Kampf-<br>nummer | 7    | 8 | 15 | 16   | 23 | 24 | 31   | 32 | 39 | 40 | Punkte | Unter-<br>bewertg | Platz |
|-------------------------------------------------|----|------------------|------|---|----|------|----|----|------|----|----|----|--------|-------------------|-------|
| 4 - Katharina Schuldt<br>JC Sakura Herzogenrath |    | Punkte<br>Ubw.   | 1/10 |   |    |      |    |    | 1/10 |    |    |    | 2:0    | 20:0<br>(+20)     | 1     |
| 8 - Ssira Neuhaus<br>Judo-Sport-Team Herten     | NW | Punkte<br>Ubw.   |      |   |    | 1/10 |    |    | 0/0  |    |    |    | 1:1    | 10:10<br>(0)      | 2     |
| 12 - Linda Zeippert<br>VFL Riesa                | SN | Punkte<br>Ubw.   | 0/0  |   |    | 0/0  |    |    |      |    |    |    | 0:2    | 0:20<br>(-20)     | 3     |
|                                                 |    | Punkte<br>Ubw.   |      |   |    |      |    |    |      |    |    |    |        |                   |       |
|                                                 |    | Punkte<br>Ubw.   |      |   |    |      |    |    |      |    |    |    |        |                   |       |
|                                                 |    | Kampf-<br>zeit   | 1:00 |   |    | 1:27 |    |    | 4:00 |    |    |    |        |                   |       |

### Auslosen der Finalrunde

41

Los 1: 1. Pool A - 2. Pool B 1. Pool C - 2. Pool D 1. Pool B - 2. Pool A 1. Pool D - 2. Pool C Los 2: 1. Pool A - 2. Pool D 1. Pool C - 2. Pool B 1. Pool B - 2. Pool C 1. Pool D - 2. Pool A Kampf 42 wird ausgelassen.

### Finalrunde

### Trostrunde aller Verlierer gegen Poolsieger aus Pool

# **Eraebnis**

| Lige | DIIIS                                       |    |
|------|---------------------------------------------|----|
| 1.   | Sonja Wirth<br>Brander TV                   | NW |
| 2.   | Diana Süß<br>Homburger TG                   | HE |
| 3.   | Saskia Scherer<br>Budo-Sport Kaarst         | NW |
| 3.   | Katharina Schuldt<br>JC Sakura Herzogenrath | NW |
| 5.   | Pia Brenneisen<br>PSV Bamberg               | BY |
| 5.   | Sophia Stüber<br>SC Bushido Berlin          | BE |
|      |                                             |    |
|      |                                             |    |