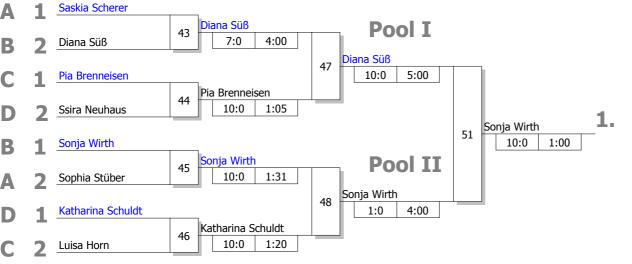

### Pool A

| Startnr Kämpfername<br>Verein              |    | Kampf-<br>nummer | 1    | 2 | 9 | 10   | 17 | 18 | 25   | 26 | 33 | 34 | Punkte | Unter-<br>bewertg | Platz |
|--------------------------------------------|----|------------------|------|---|---|------|----|----|------|----|----|----|--------|-------------------|-------|
| 1 - Sophia Stüber<br>SC Bushido Berlin     | BE | Punkte<br>Ubw.   | 1/10 |   |   |      |    |    | 0/0  |    |    |    | 1:1    | 10:10<br>(0)      | 2     |
| 5 - Saskia Scherer<br>Budo-Sport Kaarst    | NW | Punkte<br>Ubw.   |      |   |   | 1/10 |    |    | 1/10 |    |    |    | 2:0    | 20:0<br>(+20)     | 1     |
| 9 - Sonja Walter<br>JC Bushido Delmenhorst | NS | Punkte<br>Ubw.   | 0/0  |   |   | 0/0  |    |    |      |    |    |    | 0:2    | 0:20<br>(-20)     | 3     |
|                                            |    | Punkte<br>Ubw.   |      |   |   |      |    |    |      |    |    |    |        |                   |       |
|                                            |    | Punkte<br>Ubw.   |      |   |   |      |    |    |      |    |    |    |        |                   |       |
|                                            |    | Kampf-<br>zeit   | 0:29 |   |   | 2:22 |    |    | 3:10 |    |    |    |        |                   |       |

#### Pool B

| Startnr Kämpfername<br>Verein     |    | Kampf-<br>nummer | 3    | 4 | 11 | 12   | 19 | 20 | 27   | 28 | 35 | 36 | Punkte | Unter-<br>bewertg | Platz |
|-----------------------------------|----|------------------|------|---|----|------|----|----|------|----|----|----|--------|-------------------|-------|
| 3 - Michelle Diez<br>JC 03 Berlin | BE | Punkte<br>Ubw.   | 0/0  |   |    |      |    |    | 0/0  |    |    |    | 0:2    | 0:20<br>(-20)     | 3     |
| 7 - Sonja Wirth<br>Brander TV     |    | Punkte<br>Ubw.   |      |   |    | 1/1  |    |    | 1/10 |    |    |    | 2:0    | 11:0<br>(+11)     | 1     |
| 11 - Diana Süß<br>Homburger TG    |    | Punkte<br>Ubw.   | 1/10 |   |    | 0/0  |    |    |      |    |    |    | 1:1    | 10:1<br>(+9)      | 2     |
|                                   |    | Punkte<br>Ubw.   |      |   |    |      |    |    |      |    |    |    |        |                   |       |
|                                   |    | Punkte<br>Ubw.   |      |   |    |      |    |    |      |    |    |    |        |                   |       |
|                                   |    | Kampf-<br>zeit   | 1:58 |   |    | 4:00 |    |    | 0:30 |    |    |    |        |                   |       |

#### Pool C

| Startnr Kämpfername<br>Verein               | Kampf-<br>nummer | 5    | 6 | 13 | 14   | 21 | 22 | 29   | 30 | 37 | 38 | Punkte | Unter-<br>bewertg | Platz |
|---------------------------------------------|------------------|------|---|----|------|----|----|------|----|----|----|--------|-------------------|-------|
| 2 - Luisa Horn<br>SC Bushido Berlin         | Punkte<br>Ubw.   | 0/0  |   |    |      |    |    | 1/10 |    |    |    | 1:1    | 10:5<br>(+5)      | 2     |
| 6 - Johanna Rosema<br>1. JC Mönchengladbach | Punkte<br>Ubw.   |      |   |    | 0/0  |    |    | 0/0  |    |    |    | 0:2    | 0:20<br>(-20)     | 3     |
| 10 - Pia Brenneisen<br>PSV Bamberg          | Punkte<br>Ubw.   | 1/5  |   |    | 1/10 |    |    |      |    |    |    | 2:0    | 15:0<br>(+15)     | 1     |
|                                             | Punkte<br>Ubw.   |      |   |    |      |    |    |      |    |    |    |        |                   |       |
|                                             | Punkte<br>Ubw.   |      |   |    |      |    |    |      |    |    |    |        |                   |       |
|                                             | Kampf-<br>zeit   | 4:00 |   |    | 3:15 |    |    |      |    |    |    |        |                   |       |

## Pool D

| Startnr Kämpfername<br>Verein                   |    | Kampf-<br>nummer | 7    | 8 | 15 | 16   | 23 | 24 | 31   | 32 | 39 | 40 | Punkte | Unter-<br>bewertg | Platz |
|-------------------------------------------------|----|------------------|------|---|----|------|----|----|------|----|----|----|--------|-------------------|-------|
| 4 - Katharina Schuldt<br>JC Sakura Herzogenrath |    | Punkte<br>Ubw.   | 1/10 |   |    |      |    |    | 1/10 |    |    |    | 2:0    | 20:0<br>(+20)     | 1     |
| 8 - Ssira Neuhaus<br>Judo-Sport-Team Herten     | NW | Punkte<br>Ubw.   |      |   |    | 1/10 |    |    | 0/0  |    |    |    | 1:1    | 10:10<br>(0)      | 2     |
| 12 - Linda Zeippert<br>VFL Riesa                | SN | Punkte<br>Ubw.   | 0/0  |   |    | 0/0  |    |    |      |    |    |    | 0:2    | 0:20<br>(-20)     | 3     |
|                                                 |    | Punkte<br>Ubw.   |      |   |    |      |    |    |      |    |    |    |        |                   |       |
|                                                 |    | Punkte<br>Ubw.   |      |   |    |      |    |    |      |    |    |    |        |                   |       |
|                                                 |    | Kampf-<br>zeit   | 1:00 |   |    | 1:27 |    |    | 4:00 |    |    |    |        |                   |       |

### Auslosen der Finalrunde

41

Los 1: 1. Pool A - 2. Pool B 1. Pool C - 2. Pool D 1. Pool B - 2. Pool A 1. Pool D - 2. Pool C Los 2: 1. Pool A - 2. Pool D 1. Pool C - 2. Pool B 1. Pool B - 2. Pool C 1. Pool D - 2. Pool A Kampf 42 wird ausgelassen.

### Finalrunde

### Trostrunde aller Verlierer gegen Poolsieger aus Pool

# **Eraebnis**

| Lige | DIIIS                                       |    |
|------|---------------------------------------------|----|
| 1.   | Sonja Wirth<br>Brander TV                   | NW |
| 2.   | Diana Süß<br>Homburger TG                   | HE |
| 3.   | Saskia Scherer<br>Budo-Sport Kaarst         | NW |
| 3.   | Katharina Schuldt<br>JC Sakura Herzogenrath | NW |
| 5.   | Pia Brenneisen<br>PSV Bamberg               | BY |
| 5.   | Sophia Stüber<br>SC Bushido Berlin          | BE |
|      |                                             |    |
|      |                                             |    |