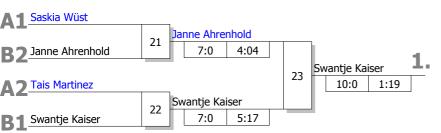

### Pool B

| Startnr Kämpfername<br>Verein                |    | Kampf-<br>nummer | 3    | 4    | 7    | 8    | 11   | 12   | 15   | 16   | 19   | 20   | Punkte | Unter-<br>bewertg | Platz |
|----------------------------------------------|----|------------------|------|------|------|------|------|------|------|------|------|------|--------|-------------------|-------|
| 2 - Annika Reinke<br>Bramfelder SV           |    | Punkte<br>Ubw.   | 0/0  |      | 1/10 |      | 0/0  |      | 1/10 |      |      |      | 2:2    | 20:20<br>(0)      | 3     |
| 4 - Swantje Kaiser<br>JC Bushido Köln-Süd    | NW | Punkte<br>Ubw.   | 1/10 |      |      | 1/10 |      | 1/10 |      |      | 1/10 |      | 4:0    | 40:0<br>(+40)     | 1     |
| 6 - Sarah Kirchrath<br>1. JC Mönchengladbach | NW | Punkte<br>Ubw.   |      | 0/0  |      | 0/0  |      |      | 0/0  |      |      | 0/0  | 0:4    | 0:40<br>(-40)     | 5     |
| 8 - Janne Ahrenhold<br>Judo-Team Hannover    |    | Punkte<br>Ubw.   |      | 1/10 |      |      | 1/10 |      |      | 1/7  | 0/0  |      | 3:1    | 27:10<br>(+17)    | 2     |
| 10 - Isabell Gräber<br>SV Auerbach           |    | Punkte<br>Ubw.   |      |      | 0/0  |      |      | 0/0  |      | 0/0  |      | 1/10 | 1:3    | 10:27<br>(-17)    | 4     |
|                                              |    | Kampf-<br>zeit   | 1:20 | 0:18 | 0:37 |      | 3:56 | 1:37 |      | 4:00 | 2:51 |      |        |                   |       |

# Legende

| -  | Curantia Kaisan           |    |
|----|---------------------------|----|
| 1. | Swantje Kaiser            |    |
|    | JC Bushido Köln-Süd       | NW |
| 2. | Janne Ahrenhold           |    |
|    | Judo-Team Hannover        | NS |
| 3. | Saskia Wüst               |    |
|    | JC 66 Bottrop             | NW |
| 3. | Tais Martinez             |    |
|    | Judo-Team Erkelenz        | NW |
| 5. | Sarah Katharina Hapke     |    |
|    | Judo Crocodiles Osnabrück | NS |
| 5. | Annika Reinke             |    |
|    | Bramfelder SV             | HH |
| 7. | Vanessa Ressel            |    |
|    | TSV Kronshagen            | SH |
| 7. | Isabell Gräber            |    |
|    | SV Auerbach               | SN |