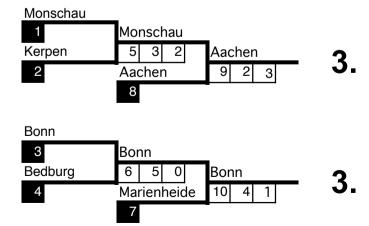

| Los | Name, Vorname              |     |       |       |     |     |      |         |                |   |
|-----|----------------------------|-----|-------|-------|-----|-----|------|---------|----------------|---|
| 1   | Gesamtschule, Hennef       | Her | nnef  |       |     | _   |      |         |                |   |
| 5   | St. Michael Gym., Monschau | 1   | 4     | 1     |     | Her | nnef |         |                |   |
| 3   | Gymnasium, Stadt Kerpen    | Mai | rienh | neid  | е   | 7   | 5    | 0       | 1              |   |
| 7   | Gesamtschule, Marienheide  | 2   | 1     | 4     |     |     |      |         | Wermelskirchen | 1 |
| 2   | Gymnasium, Wermelskirchen  | We  | rme   | lskir | che | n   |      |         | 11 2 3         |   |
| 6   | Amos-Comenius, Gym. Bonn   | 3   | 4     | 1     |     | We  | rme  | lskirch | hen            |   |
| 4   | Couven-Gymnasium, Aachen   |     |       |       |     | 8   | 3    | 1       | _              |   |
| 8   | Silverberg Gym., Bedburg   | 4   | 5     | 0     |     |     |      |         |                |   |