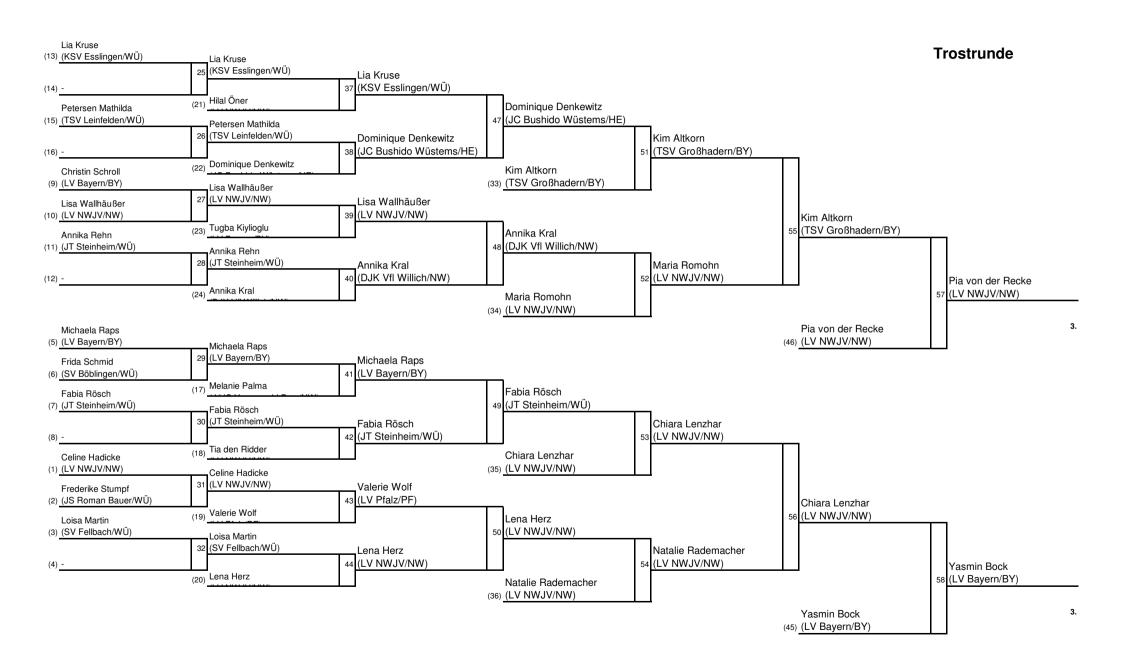

Junia Krankei
 (BC Kansruhe/BA)

 Lucia Junker
 (LV Bayern/BY)

 Laura Schwarz
 (LV Pfalz/PF)

 Sophie Püchel
 (TB Wülfrath/NW)

 Jasmin Obergaßner
 (LV Bayern/BY)

 Paula Pieper
 (LV NWJV/NW)

5.

7.









- 44 Kg (27 Teilnehmer)





- 48 Kg (18 Teilnehmer)





- 52 Kg (20 Teilnehmer)













| 1. | Samira Bouzigane | (LV NWJV/NW)          |
|----|------------------|-----------------------|
| 2. | Ina Bauernfeind  | (LV Bayern/BY)        |
| 3. | Johanna Girndt   | (LV Bayern/BY)        |
|    | Liane Heinz      | (TSV Leinfelden/WÜ)   |
| 5. | Nouomi Schwarz   | (LV NWJV/NW)          |
|    | Lea Schmid       | (JZ Heubach/WÜ)       |
| 7. | Hannah Schatten  | (LV NWJV/NW)          |
|    | Natalie Scherer  | (1. Bruchsaler JC/BA) |
|    |                  |                       |