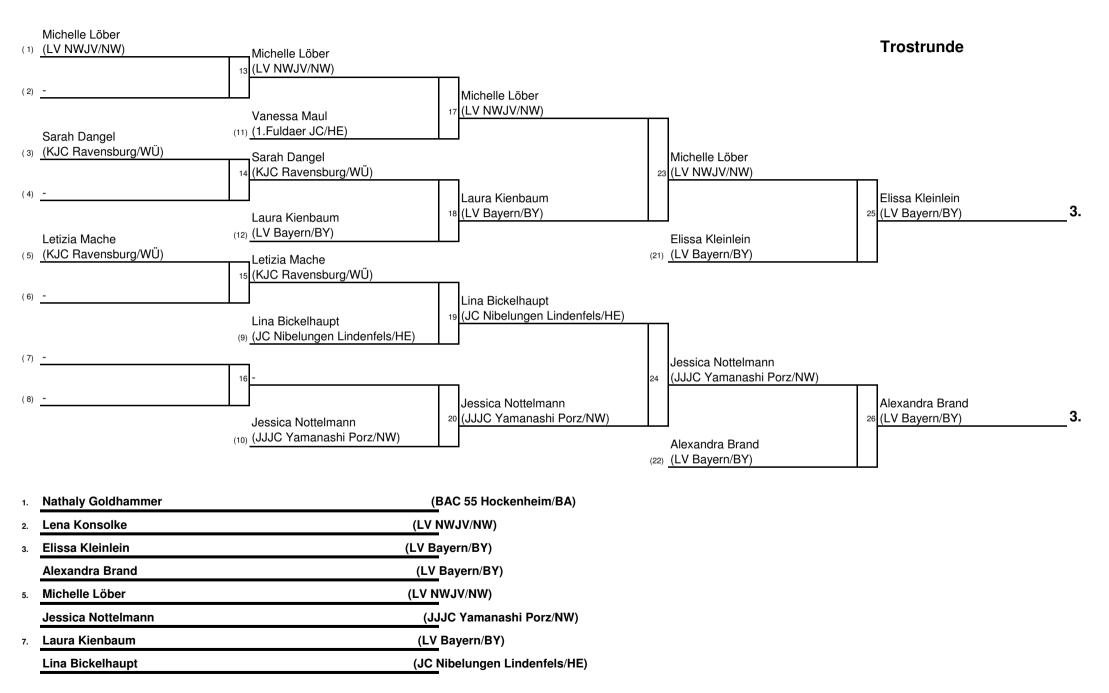

Junia Krankei
 (BC Kansruhe/BA)

 Lucia Junker
 (LV Bayern/BY)

 Laura Schwarz
 (LV Pfalz/PF)

 Sophie Püchel
 (TB Wülfrath/NW)

 Jasmin Obergaßner
 (LV Bayern/BY)

 Paula Pieper
 (LV NWJV/NW)

5.

7.









- 44 Kg (27 Teilnehmer)





- 48 Kg (18 Teilnehmer)





- 52 Kg (20 Teilnehmer)













| 1. | Samira Bouzigane | (LV NWJV/NW)          |
|----|------------------|-----------------------|
| 2. | Ina Bauernfeind  | (LV Bayern/BY)        |
| 3. | Johanna Girndt   | (LV Bayern/BY)        |
|    | Liane Heinz      | (TSV Leinfelden/WÜ)   |
| 5. | Nouomi Schwarz   | (LV NWJV/NW)          |
|    | Lea Schmid       | (JZ Heubach/WÜ)       |
| 7. | Hannah Schatten  | (LV NWJV/NW)          |
|    | Natalie Scherer  | (1. Bruchsaler JC/BA) |
|    |                  |                       |