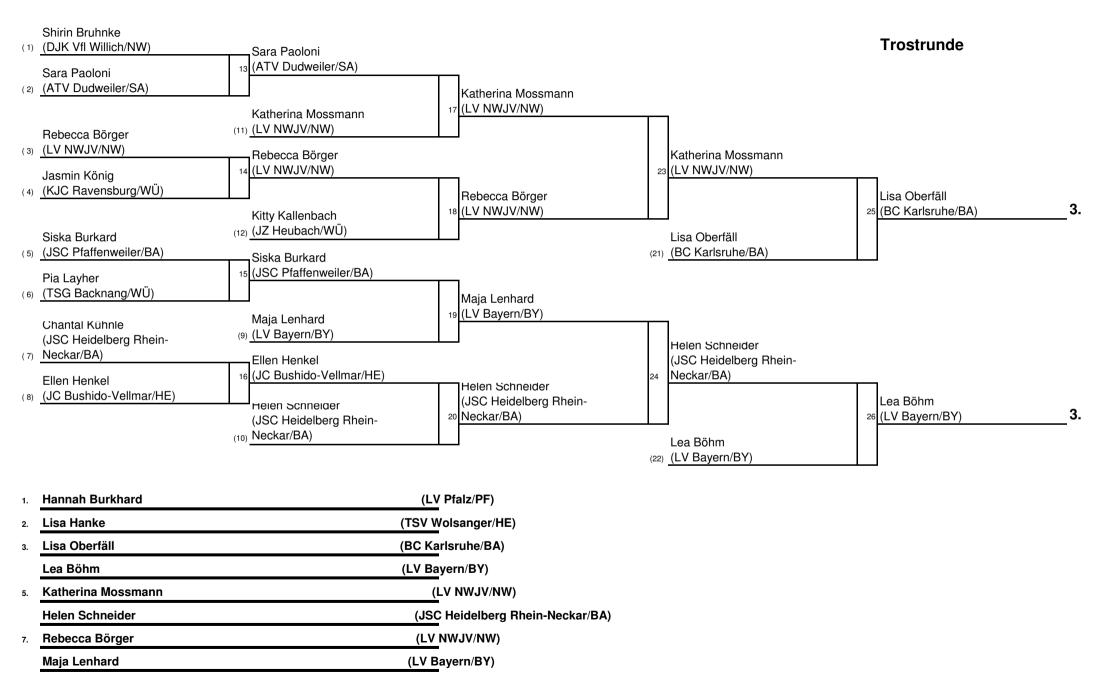

Junia Krankei
 (BC Kansruhe/BA)

 Lucia Junker
 (LV Bayern/BY)

 Laura Schwarz
 (LV Pfalz/PF)

 Sophie Püchel
 (TB Wülfrath/NW)

 Jasmin Obergaßner
 (LV Bayern/BY)

 Paula Pieper
 (LV NWJV/NW)

5.

7.









- 44 Kg (27 Teilnehmer)





- 48 Kg (18 Teilnehmer)





- 52 Kg (20 Teilnehmer)













| 1. | Samira Bouzigane | (LV NWJV/NW)          |
|----|------------------|-----------------------|
| 2. | Ina Bauernfeind  | (LV Bayern/BY)        |
| 3. | Johanna Girndt   | (LV Bayern/BY)        |
|    | Liane Heinz      | (TSV Leinfelden/WÜ)   |
| 5. | Nouomi Schwarz   | (LV NWJV/NW)          |
|    | Lea Schmid       | (JZ Heubach/WÜ)       |
| 7. | Hannah Schatten  | (LV NWJV/NW)          |
|    | Natalie Scherer  | (1. Bruchsaler JC/BA) |
|    |                  |