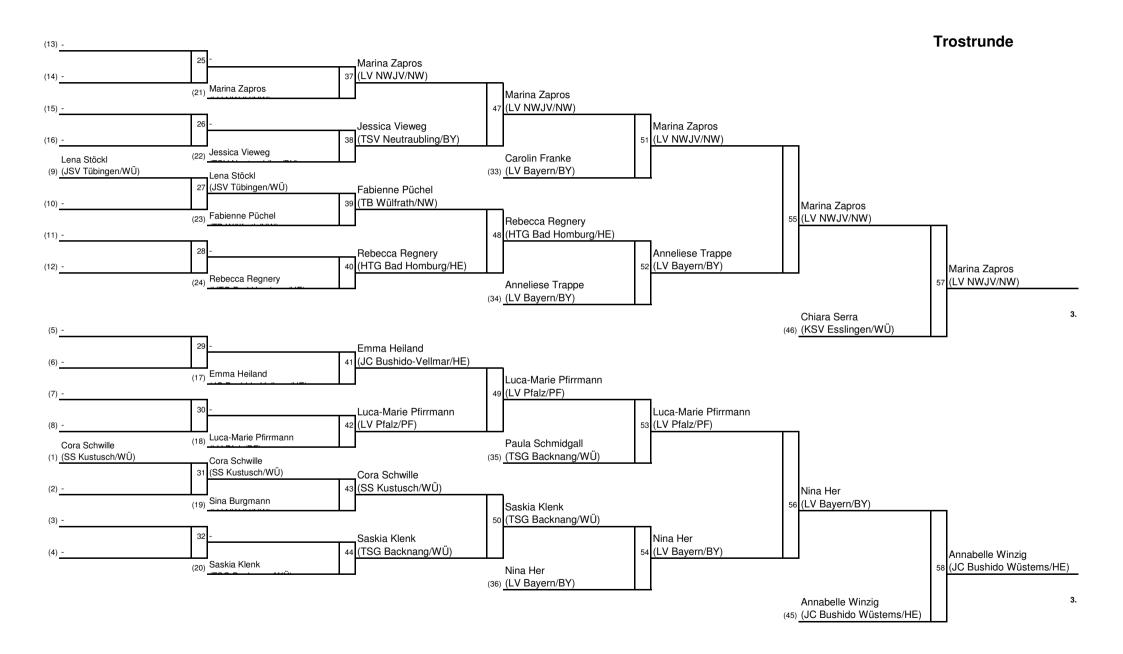

Junia Krankei
 (BC Kansruhe/BA)

 Lucia Junker
 (LV Bayern/BY)

 Laura Schwarz
 (LV Pfalz/PF)

 Sophie Püchel
 (TB Wülfrath/NW)

 Jasmin Obergaßner
 (LV Bayern/BY)

 Paula Pieper
 (LV NWJV/NW)

5.

7.









- 44 Kg (27 Teilnehmer)





- 48 Kg (18 Teilnehmer)





- 52 Kg (20 Teilnehmer)













| 1. | Samira Bouzigane | (LV NWJV/NW)          |
|----|------------------|-----------------------|
| 2. | Ina Bauernfeind  | (LV Bayern/BY)        |
| 3. | Johanna Girndt   | (LV Bayern/BY)        |
|    | Liane Heinz      | (TSV Leinfelden/WÜ)   |
| 5. | Nouomi Schwarz   | (LV NWJV/NW)          |
|    | Lea Schmid       | (JZ Heubach/WÜ)       |
| 7. | Hannah Schatten  | (LV NWJV/NW)          |
|    | Natalie Scherer  | (1. Bruchsaler JC/BA) |
|    |                  |                       |