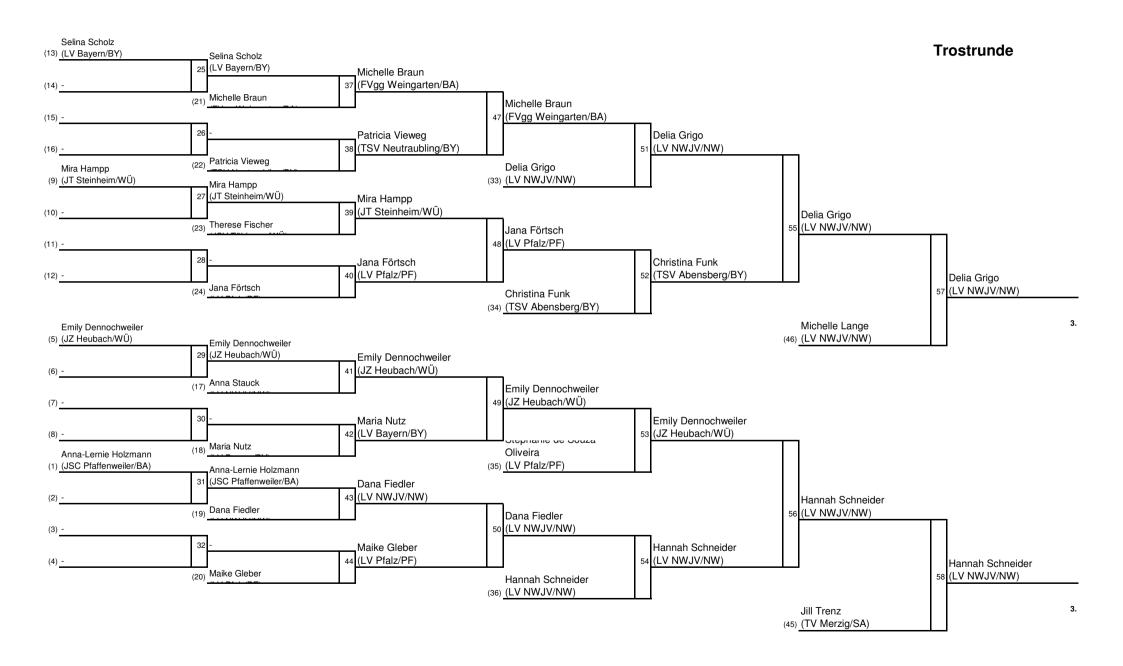

Junia Krankei
 (BC Kansruhe/BA)

 Lucia Junker
 (LV Bayern/BY)

 Laura Schwarz
 (LV Pfalz/PF)

 Sophie Püchel
 (TB Wülfrath/NW)

 Jasmin Obergaßner
 (LV Bayern/BY)

 Paula Pieper
 (LV NWJV/NW)

5.

7.









- 44 Kg (27 Teilnehmer)





- 48 Kg (18 Teilnehmer)





- 52 Kg (20 Teilnehmer)













| 1. | Samira Bouzigane | (LV NWJV/NW)          |
|----|------------------|-----------------------|
| 2. | Ina Bauernfeind  | (LV Bayern/BY)        |
| 3. | Johanna Girndt   | (LV Bayern/BY)        |
|    | Liane Heinz      | (TSV Leinfelden/WÜ)   |
| 5. | Nouomi Schwarz   | (LV NWJV/NW)          |
|    | Lea Schmid       | (JZ Heubach/WÜ)       |
| 7. | Hannah Schatten  | (LV NWJV/NW)          |
|    | Natalie Scherer  | (1. Bruchsaler JC/BA) |
|    |                  |                       |