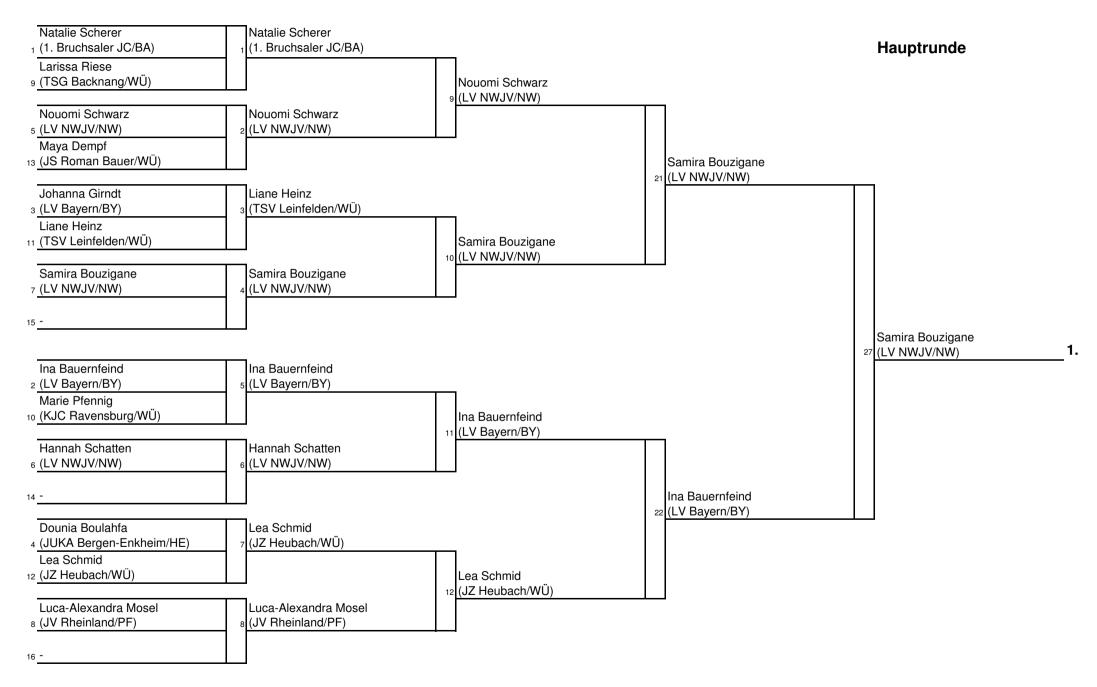

- 44 Kg (27 Teilnehmer)

- 48 Kg (18 Teilnehmer)

- 52 Kg (20 Teilnehmer)

| 1. | Samira Bouzigane | (LV NWJV/NW)          |
|----|------------------|-----------------------|
| 2. | Ina Bauernfeind  | (LV Bayern/BY)        |
| 3. | Johanna Girndt   | (LV Bayern/BY)        |
|    | Liane Heinz      | (TSV Leinfelden/WÜ)   |
| 5. | Nouomi Schwarz   | (LV NWJV/NW)          |
|    | Lea Schmid       | (JZ Heubach/WÜ)       |
| 7. | Hannah Schatten  | (LV NWJV/NW)          |
|    | Natalie Scherer  | (1. Bruchsaler JC/BA) |
|    |                  |                       |