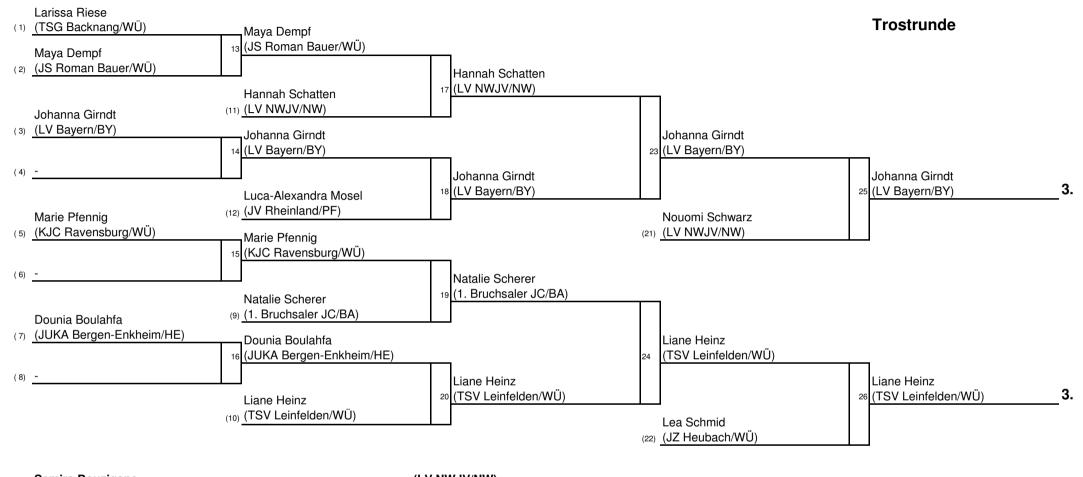

- 44 Kg (27 Teilnehmer)

- 48 Kg (18 Teilnehmer)

- 52 Kg (20 Teilnehmer)

| 1. | Samira Bouzigane | (LV NWJV/NW)          |
|----|------------------|-----------------------|
| 2. | Ina Bauernfeind  | (LV Bayern/BY)        |
| 3. | Johanna Girndt   | (LV Bayern/BY)        |
|    | Liane Heinz      | (TSV Leinfelden/WÜ)   |
| 5. | Nouomi Schwarz   | (LV NWJV/NW)          |
|    | Lea Schmid       | (JZ Heubach/WÜ)       |
| 7. | Hannah Schatten  | (LV NWJV/NW)          |
|    | Natalie Scherer  | (1. Bruchsaler JC/BA) |
|    |                  |                       |