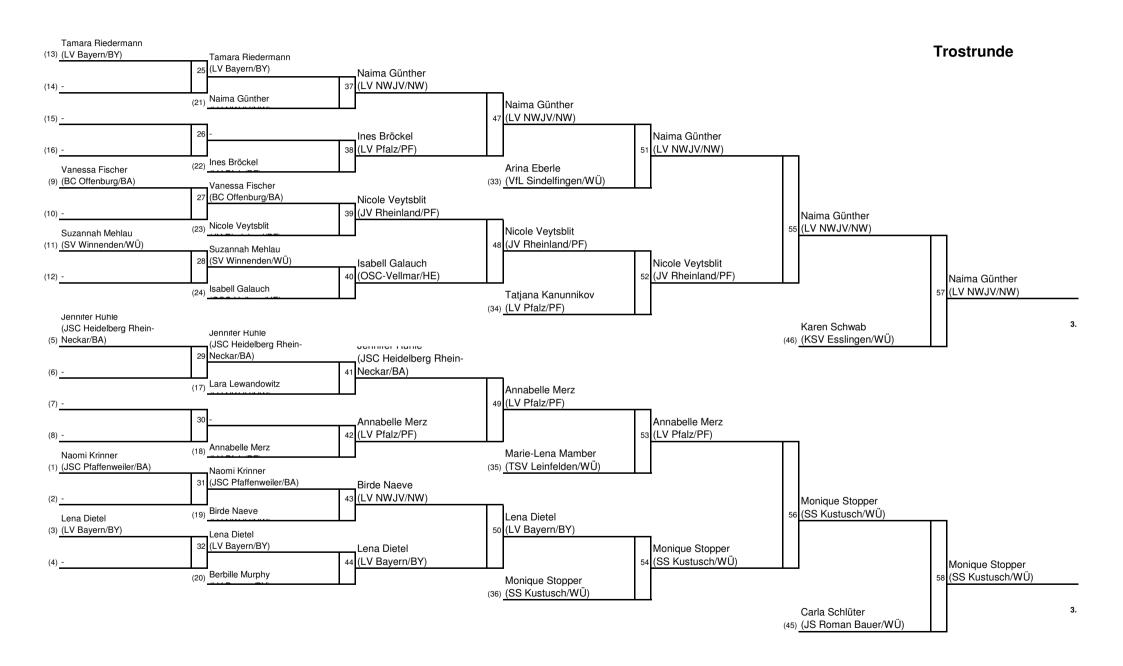

Junia Krankei
 (BC Kansruhe/BA)

 Lucia Junker
 (LV Bayern/BY)

 Laura Schwarz
 (LV Pfalz/PF)

 Sophie Püchel
 (TB Wülfrath/NW)

 Jasmin Obergaßner
 (LV Bayern/BY)

 Paula Pieper
 (LV NWJV/NW)

5.

7.









- 44 Kg (27 Teilnehmer)





- 48 Kg (18 Teilnehmer)





- 52 Kg (20 Teilnehmer)













| 1. | Samira Bouzigane | (LV NWJV/NW)          |
|----|------------------|-----------------------|
| 2. | Ina Bauernfeind  | (LV Bayern/BY)        |
| 3. | Johanna Girndt   | (LV Bayern/BY)        |
|    | Liane Heinz      | (TSV Leinfelden/WÜ)   |
| 5. | Nouomi Schwarz   | (LV NWJV/NW)          |
|    | Lea Schmid       | (JZ Heubach/WÜ)       |
| 7. | Hannah Schatten  | (LV NWJV/NW)          |
|    | Natalie Scherer  | (1. Bruchsaler JC/BA) |
|    |                  |                       |