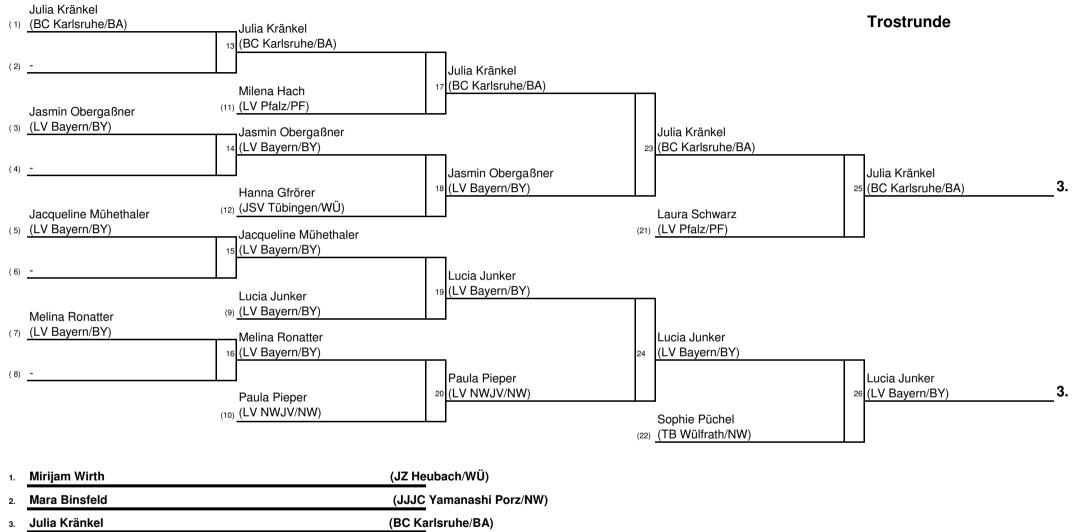

 Junia Krankei
 (BC Kansruhe/BA)

 Lucia Junker
 (LV Bayern/BY)

 Laura Schwarz
 (LV Pfalz/PF)

 Sophie Püchel
 (TB Wülfrath/NW)

 Jasmin Obergaßner
 (LV Bayern/BY)

 Paula Pieper
 (LV NWJV/NW)

5.

7.