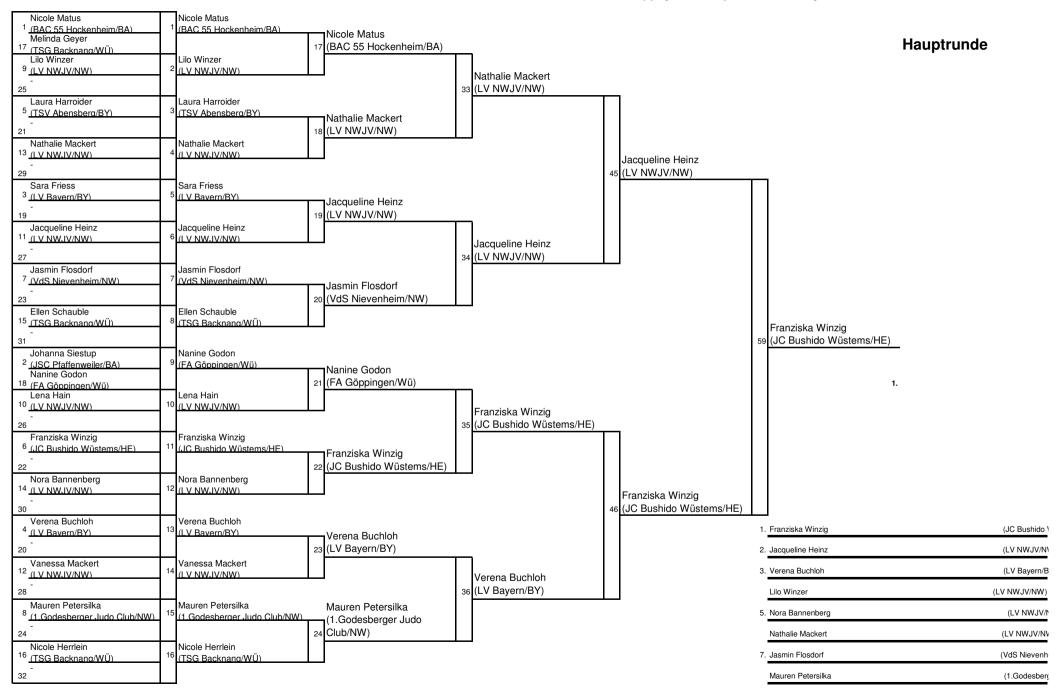

Junia Krankei
 (BC Kansruhe/BA)

 Lucia Junker
 (LV Bayern/BY)

 Laura Schwarz
 (LV Pfalz/PF)

 Sophie Püchel
 (TB Wülfrath/NW)

 Jasmin Obergaßner
 (LV Bayern/BY)

 Paula Pieper
 (LV NWJV/NW)

5.

7.









- 44 Kg (27 Teilnehmer)





- 48 Kg (18 Teilnehmer)





- 52 Kg (20 Teilnehmer)













| 1. | Samira Bouzigane | (LV NWJV/NW)          |
|----|------------------|-----------------------|
| 2. | Ina Bauernfeind  | (LV Bayern/BY)        |
| 3. | Johanna Girndt   | (LV Bayern/BY)        |
|    | Liane Heinz      | (TSV Leinfelden/WÜ)   |
| 5. | Nouomi Schwarz   | (LV NWJV/NW)          |
|    | Lea Schmid       | (JZ Heubach/WÜ)       |
| 7. | Hannah Schatten  | (LV NWJV/NW)          |
|    | Natalie Scherer  | (1. Bruchsaler JC/BA) |
|    |                  |                       |