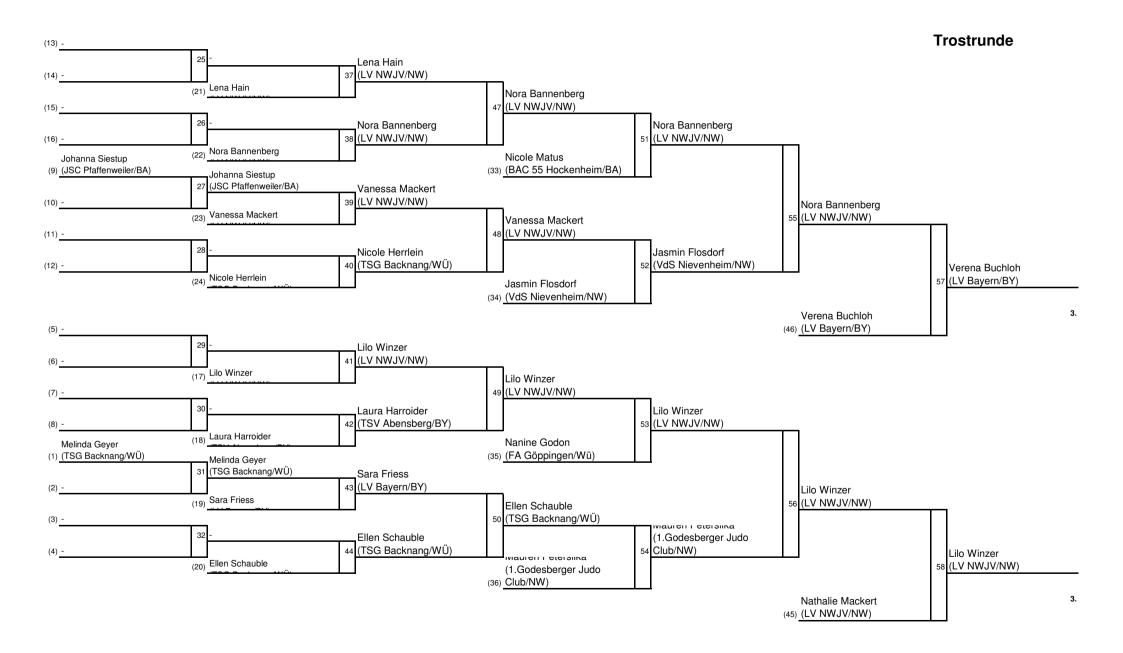

Junia Krankei
 (BC Kansruhe/BA)

 Lucia Junker
 (LV Bayern/BY)

 Laura Schwarz
 (LV Pfalz/PF)

 Sophie Püchel
 (TB Wülfrath/NW)

 Jasmin Obergaßner
 (LV Bayern/BY)

 Paula Pieper
 (LV NWJV/NW)

5.

7.









- 44 Kg (27 Teilnehmer)





- 48 Kg (18 Teilnehmer)





- 52 Kg (20 Teilnehmer)













| 1. | Samira Bouzigane | (LV NWJV/NW)          |
|----|------------------|-----------------------|
| 2. | Ina Bauernfeind  | (LV Bayern/BY)        |
| 3. | Johanna Girndt   | (LV Bayern/BY)        |
|    | Liane Heinz      | (TSV Leinfelden/WÜ)   |
| 5. | Nouomi Schwarz   | (LV NWJV/NW)          |
|    | Lea Schmid       | (JZ Heubach/WÜ)       |
| 7. | Hannah Schatten  | (LV NWJV/NW)          |
|    | Natalie Scherer  | (1. Bruchsaler JC/BA) |
|    |                  |                       |