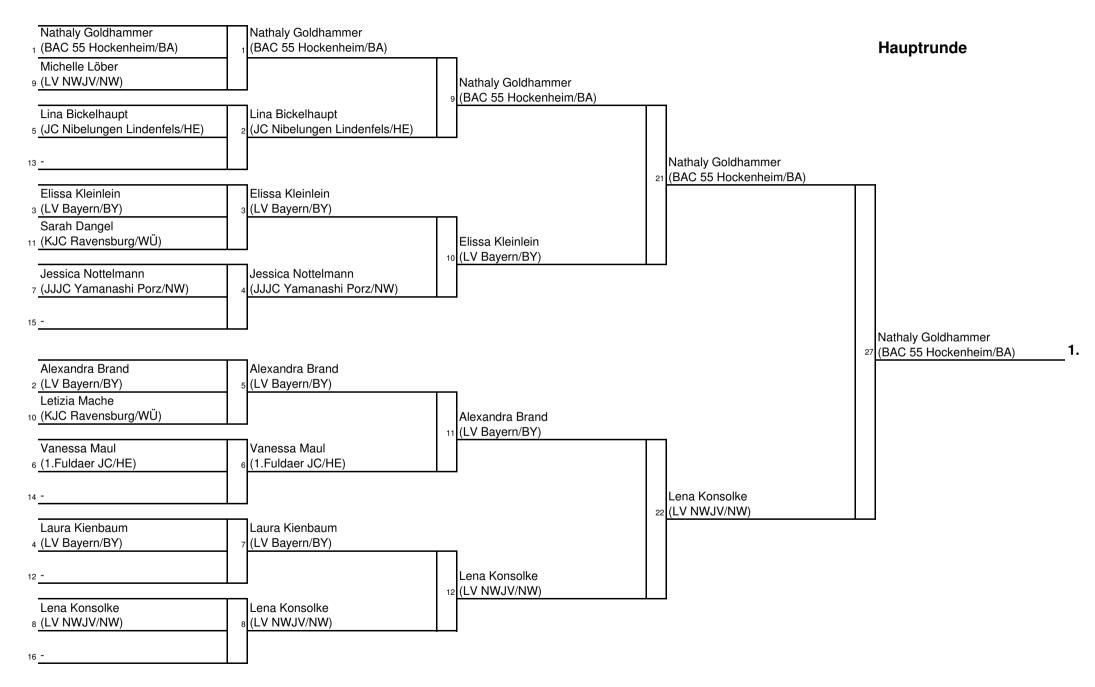

Junia Krankei
 (BC Kansruhe/BA)

 Lucia Junker
 (LV Bayern/BY)

 Laura Schwarz
 (LV Pfalz/PF)

 Sophie Püchel
 (TB Wülfrath/NW)

 Jasmin Obergaßner
 (LV Bayern/BY)

 Paula Pieper
 (LV NWJV/NW)

5.

7.









- 44 Kg (27 Teilnehmer)





- 48 Kg (18 Teilnehmer)





- 52 Kg (20 Teilnehmer)













| 1. | Samira Bouzigane | (LV NWJV/NW)          |
|----|------------------|-----------------------|
| 2. | Ina Bauernfeind  | (LV Bayern/BY)        |
| 3. | Johanna Girndt   | (LV Bayern/BY)        |
|    | Liane Heinz      | (TSV Leinfelden/WÜ)   |
| 5. | Nouomi Schwarz   | (LV NWJV/NW)          |
|    | Lea Schmid       | (JZ Heubach/WÜ)       |
| 7. | Hannah Schatten  | (LV NWJV/NW)          |
|    | Natalie Scherer  | (1. Bruchsaler JC/BA) |
|    |                  |                       |