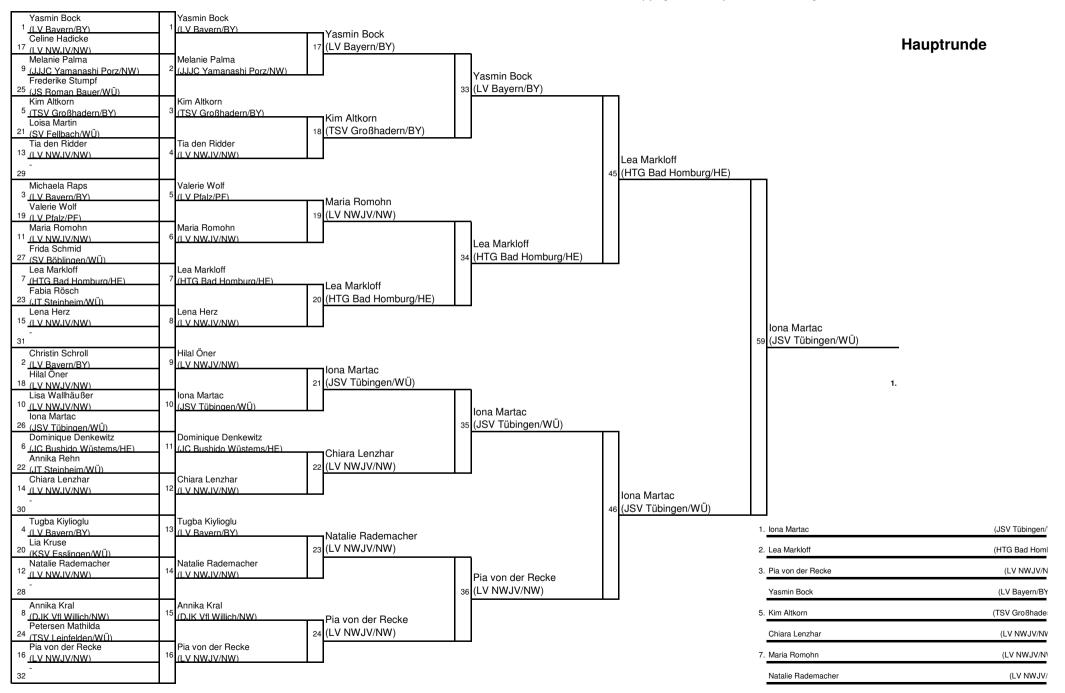

Junia Krankei
 (BC Kansruhe/BA)

 Lucia Junker
 (LV Bayern/BY)

 Laura Schwarz
 (LV Pfalz/PF)

 Sophie Püchel
 (TB Wülfrath/NW)

 Jasmin Obergaßner
 (LV Bayern/BY)

 Paula Pieper
 (LV NWJV/NW)

5.

7.









- 44 Kg (27 Teilnehmer)





- 48 Kg (18 Teilnehmer)





- 52 Kg (20 Teilnehmer)













| 1. | Samira Bouzigane | (LV NWJV/NW)          |
|----|------------------|-----------------------|
| 2. | Ina Bauernfeind  | (LV Bayern/BY)        |
| 3. | Johanna Girndt   | (LV Bayern/BY)        |
|    | Liane Heinz      | (TSV Leinfelden/WÜ)   |
| 5. | Nouomi Schwarz   | (LV NWJV/NW)          |
|    | Lea Schmid       | (JZ Heubach/WÜ)       |
| 7. | Hannah Schatten  | (LV NWJV/NW)          |
|    | Natalie Scherer  | (1. Bruchsaler JC/BA) |
|    |                  |                       |