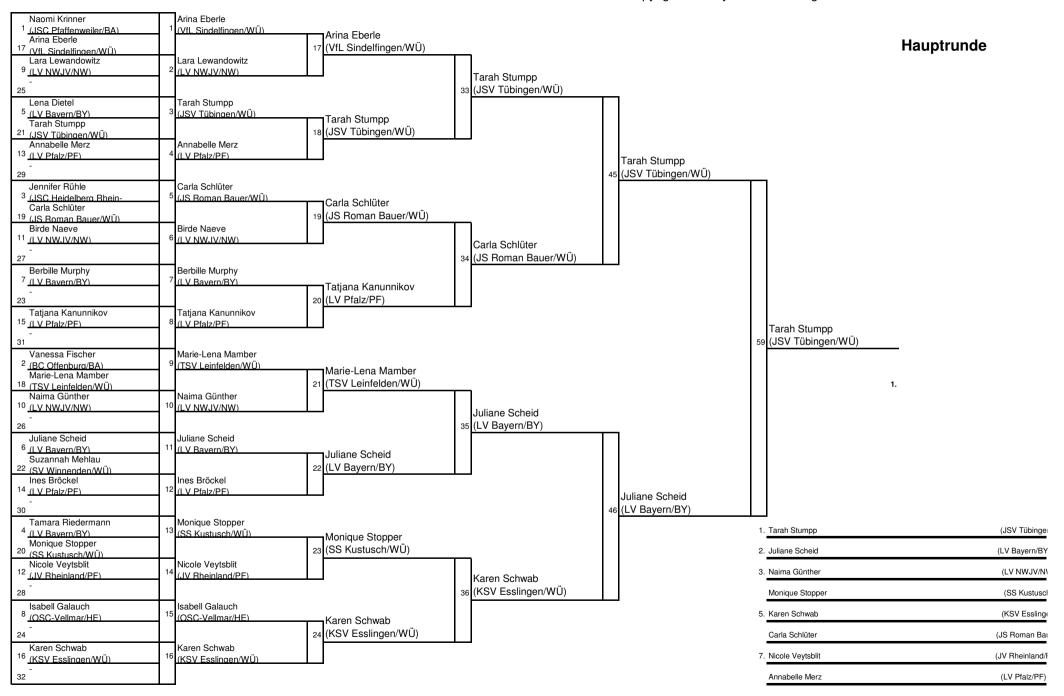

Junia Krankei
 (BC Kansruhe/BA)

 Lucia Junker
 (LV Bayern/BY)

 Laura Schwarz
 (LV Pfalz/PF)

 Sophie Püchel
 (TB Wülfrath/NW)

 Jasmin Obergaßner
 (LV Bayern/BY)

 Paula Pieper
 (LV NWJV/NW)

5.

7.









- 44 Kg (27 Teilnehmer)





- 48 Kg (18 Teilnehmer)





- 52 Kg (20 Teilnehmer)













| 1. | Samira Bouzigane | (LV NWJV/NW)          |
|----|------------------|-----------------------|
| 2. | Ina Bauernfeind  | (LV Bayern/BY)        |
| 3. | Johanna Girndt   | (LV Bayern/BY)        |
|    | Liane Heinz      | (TSV Leinfelden/WÜ)   |
| 5. | Nouomi Schwarz   | (LV NWJV/NW)          |
|    | Lea Schmid       | (JZ Heubach/WÜ)       |
| 7. | Hannah Schatten  | (LV NWJV/NW)          |
|    | Natalie Scherer  | (1. Bruchsaler JC/BA) |
|    |                  |                       |