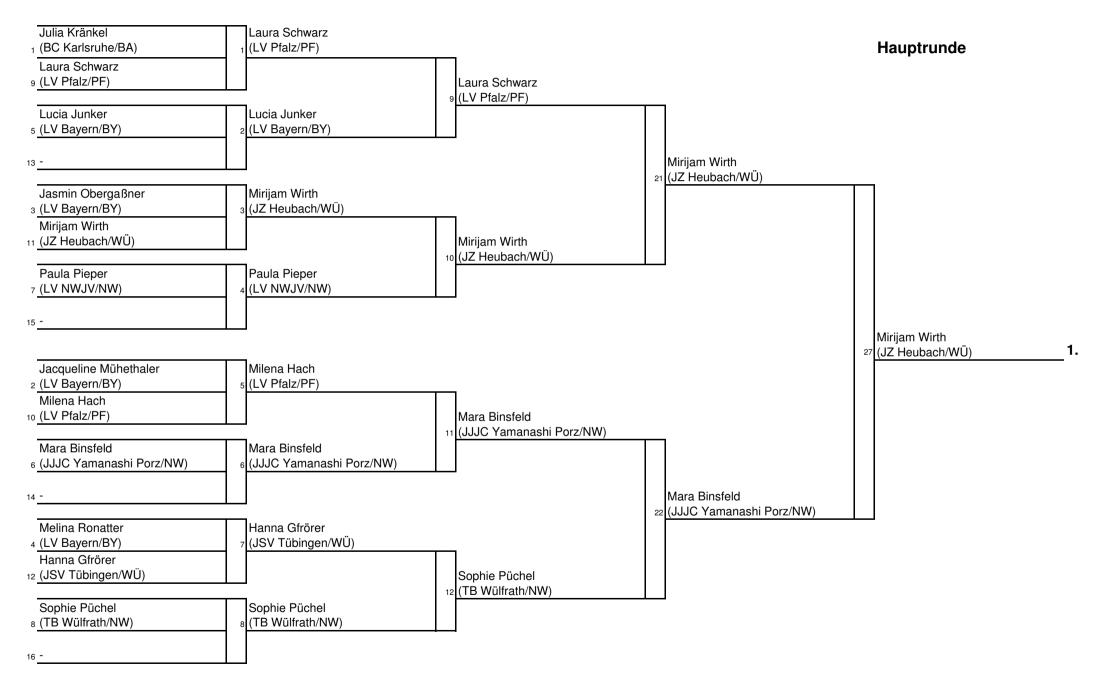

 Junia Krankei
 (BC Kansruhe/BA)

 Lucia Junker
 (LV Bayern/BY)

 Laura Schwarz
 (LV Pfalz/PF)

 Sophie Püchel
 (TB Wülfrath/NW)

 Jasmin Obergaßner
 (LV Bayern/BY)

 Paula Pieper
 (LV NWJV/NW)

5.

7.