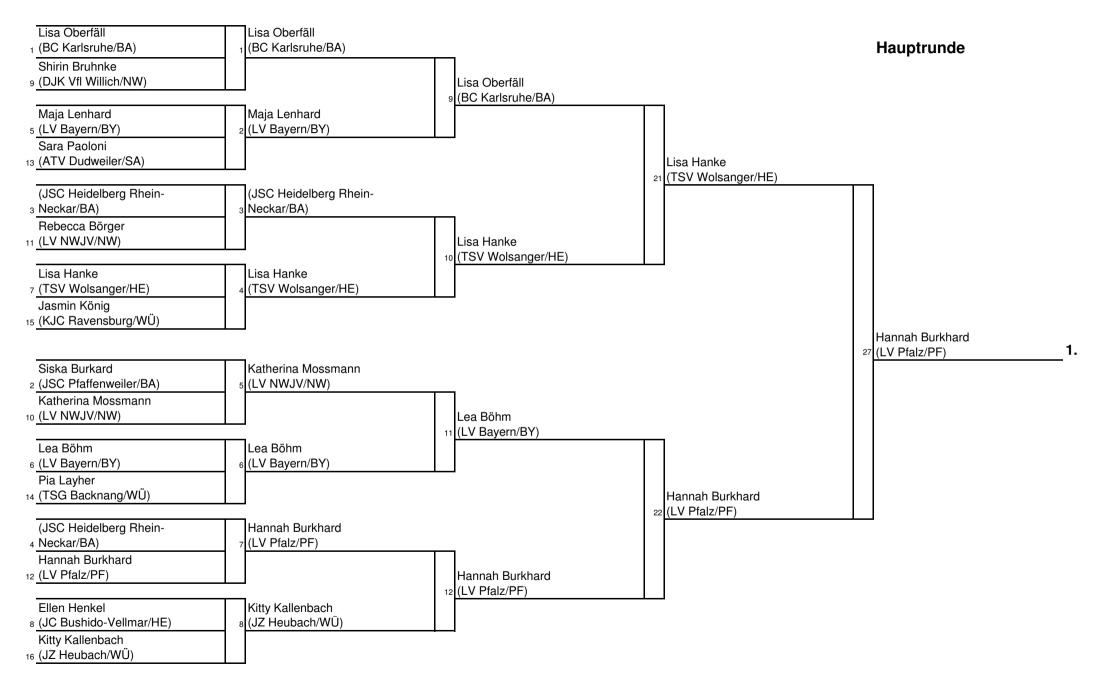

Junia Krankei
 (BC Kansruhe/BA)

 Lucia Junker
 (LV Bayern/BY)

 Laura Schwarz
 (LV Pfalz/PF)

 Sophie Püchel
 (TB Wülfrath/NW)

 Jasmin Obergaßner
 (LV Bayern/BY)

 Paula Pieper
 (LV NWJV/NW)

5.

7.









- 44 Kg (27 Teilnehmer)





- 48 Kg (18 Teilnehmer)





- 52 Kg (20 Teilnehmer)













| 1. | Samira Bouzigane | (LV NWJV/NW)          |
|----|------------------|-----------------------|
| 2. | Ina Bauernfeind  | (LV Bayern/BY)        |
| 3. | Johanna Girndt   | (LV Bayern/BY)        |
|    | Liane Heinz      | (TSV Leinfelden/WÜ)   |
| 5. | Nouomi Schwarz   | (LV NWJV/NW)          |
|    | Lea Schmid       | (JZ Heubach/WÜ)       |
| 7. | Hannah Schatten  | (LV NWJV/NW)          |
|    | Natalie Scherer  | (1. Bruchsaler JC/BA) |
|    |                  |