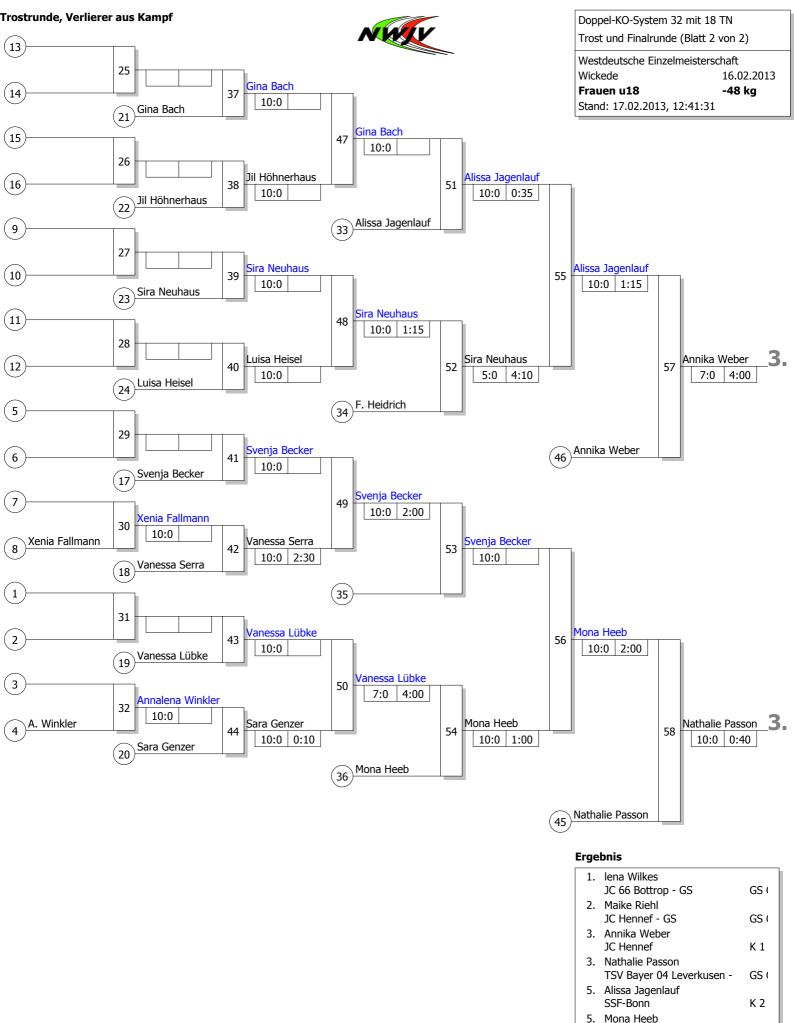

JC Hennef

7. Sira Neuhaus

 Svenja Becker PSV Herford

Judo-Sport-Team Herten e.

Κ3

MS

DT

MS

MS

Κ1

JC 66 Bottrop

7. Marie Neuhoff

JC Hennef

Christina Hielscher TV Mesum

7.

1. Judo-Club Mönchengladb

D 3

JK Hagen 7. Chantal König JC 66 Bottrop

7. Jana Tenkrat JT Düsseldorf MS

D 2

Hauptrunde, Los-Nr.

Jeder gegen jeden 3 TN

 Westdeutsche Einzelmeisterschaft

 Wickede
 -78 kg