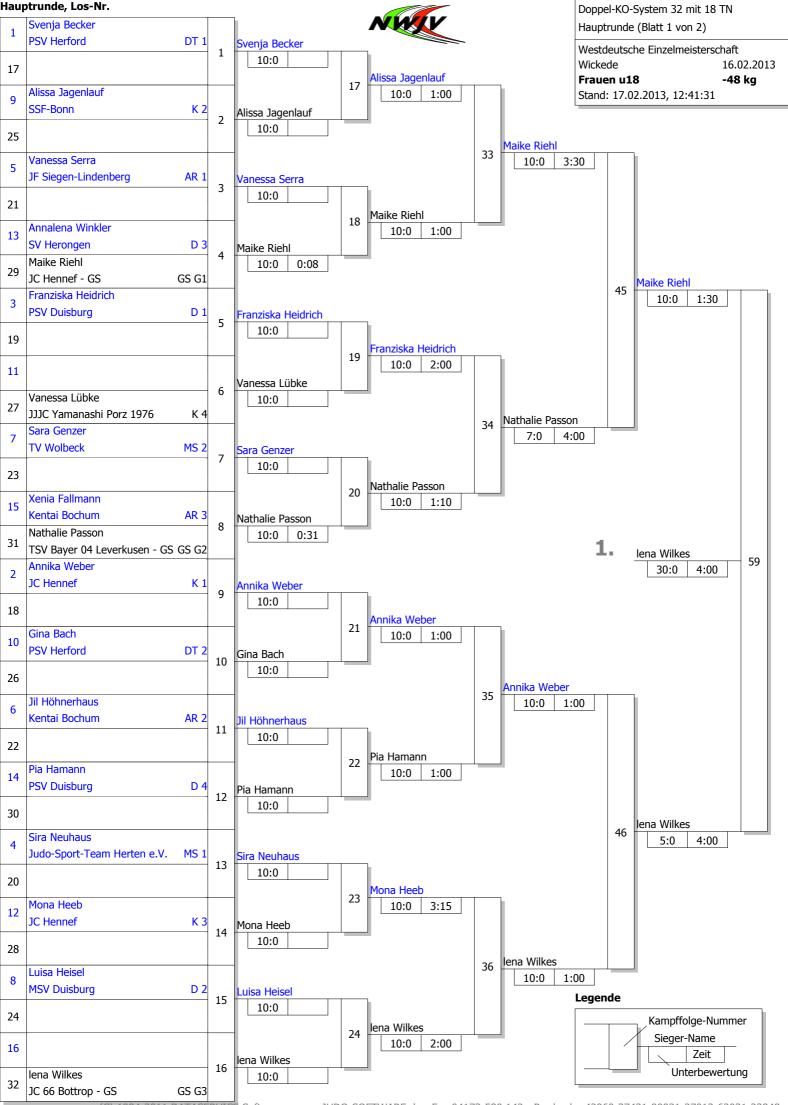

JC Hennef

7. Sira Neuhaus

 Svenja Becker PSV Herford

Judo-Sport-Team Herten e.

Κ3

MS

DT

MS

MS

Κ1

JC 66 Bottrop

7. Marie Neuhoff

JC Hennef

Christina Hielscher TV Mesum

7.

1. Judo-Club Mönchengladb

D 3

JK Hagen 7. Chantal König JC 66 Bottrop

7. Jana Tenkrat JT Düsseldorf MS

D 2

Hauptrunde, Los-Nr.

Jeder gegen jeden 3 TN

 Westdeutsche Einzelmeisterschaft

 Wickede
 -78 kg