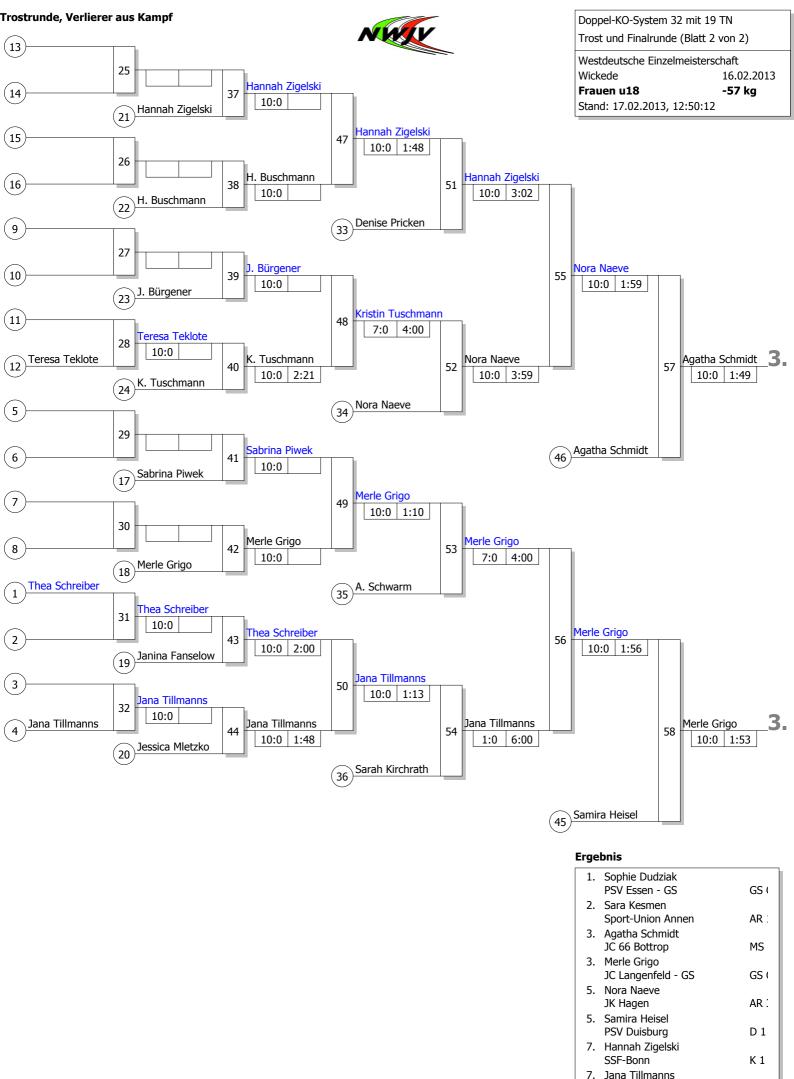

|------|------|------|--------|-------------------|-------|
|                                                      | Punkte<br>Ubw.   | 0/0  | 0/0  |      | 0:2    | 0:20<br>(-20)     | 3     |
|                                                      | Punkte<br>Ubw.   |      | 1/10 | 0/0  | 1:1    | 10:10<br>(0)      | 2     |
| 3 - Carolin Schlag<br>Judoka Wattenscheid - GS GS G1 | Punkte<br>Ubw.   | 1/10 |      | 1/10 | 2:0    | 20:0<br>(+20)     | 1     |
|                                                      | Kampf-<br>zeit   | 2:33 | 0:22 | 0:48 |        |                   |       |











JC Hennef

7. Sira Neuhaus

 Svenja Becker PSV Herford

Judo-Sport-Team Herten e.

Κ3

MS

DT







MS

MS

Κ1

JC 66 Bottrop

7. Marie Neuhoff

JC Hennef

Christina Hielscher TV Mesum

7.





1. Judo-Club Mönchengladb

D 3





JK Hagen 7. Chantal König JC 66 Bottrop

7. Jana Tenkrat JT Düsseldorf MS

D 2

Hauptrunde, Los-Nr.









Jeder gegen jeden 3 TN

 Westdeutsche Einzelmeisterschaft

 Wickede
 -78 kg

 16.02.2013
 Frauen u18

 Stand: 17.02.2013, 13:18:32

Poolsystem

| Startnr Kämpfername<br>Verein Verba     | Kamp<br>nd numn | 1               | 2    | 3    | Punkte | Unter-<br>bewertg | Platz |
|-----------------------------------------|-----------------|-----------------|------|------|--------|-------------------|-------|
| 1 - Lisa Gerlach<br>TV Wickede Al       | Punkt<br>1 Ubw. | i <b>e</b> 1/10 | 1/10 |      | 2:0    | 20:0<br>(+20)     | 1     |
| 2 - Jacqueline Kulik<br>JT Düsseldorf I | Punkt<br>1 Ubw. | e               | 0/0  | 1/10 | 1:1    | 10:10<br>(0)