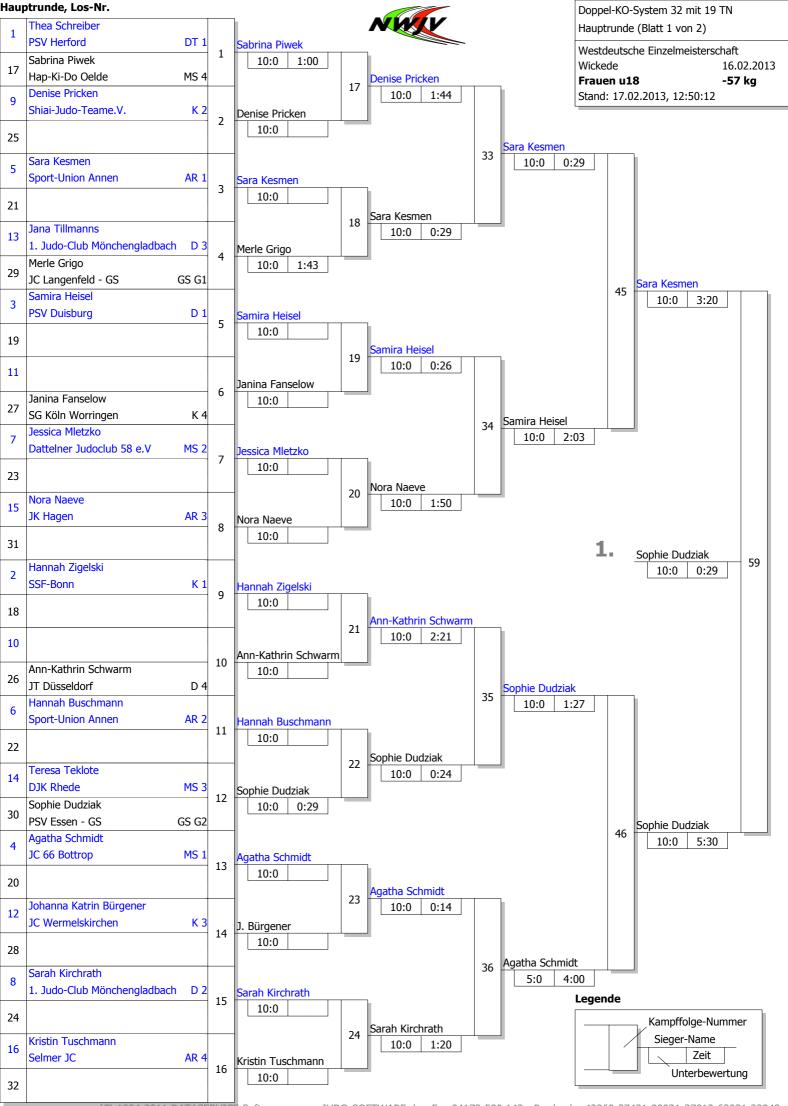

--|------|------|------|--------|-------------------|-------|
|                                                      | Punkte<br>Ubw.   | 0/0  | 0/0  |      | 0:2    | 0:20<br>(-20)     | 3     |
|                                                      | Punkte<br>Ubw.   |      | 1/10 | 0/0  | 1:1    | 10:10<br>(0)      | 2     |
| 3 - Carolin Schlag<br>Judoka Wattenscheid - GS GS G1 | Punkte<br>Ubw.   | 1/10 |      | 1/10 | 2:0    | 20:0<br>(+20)     | 1     |
|                                                      | Kampf-<br>zeit   | 2:33 | 0:22 | 0:48 |        |                   |       |











JC Hennef

7. Sira Neuhaus

 Svenja Becker PSV Herford

Judo-Sport-Team Herten e.

Κ3

MS

DT







MS

MS

Κ1

JC 66 Bottrop

7. Marie Neuhoff

JC Hennef

Christina Hielscher TV Mesum

7.





1. Judo-Club Mönchengladb

D 3





JK Hagen 7. Chantal König JC 66 Bottrop

7. Jana Tenkrat JT Düsseldorf MS

D 2

Hauptrunde, Los-Nr.









Jeder gegen jeden 3 TN

 Westdeutsche Einzelmeisterschaft

 Wickede
 -78 kg

 16.02.2013
 Frauen u18

 Stand: 17.02.2013, 13:18:32

Poolsystem

| Startnr Kämpfername<br>Verein Verba     | Kamp<br>nd numn | 1               | 2    | 3    | Punkte | Unter-<br>bewertg | Platz |
|-----------------------------------------|-----------------|-----------------|------|------|--------|-------------------|-------|
| 1 - Lisa Gerlach<br>TV Wickede Al       | Punkt<br>1 Ubw. | i <b>e</b> 1/10 | 1/10 |      | 2:0    | 20:0<br>(+20)     | 1     |
| 2 - Jacqueline Kulik<br>JT Düsseldorf I | Punkt<br>1 Ubw. | e               | 0/0  | 1/10 | 1:1    | 10:10<br>(0