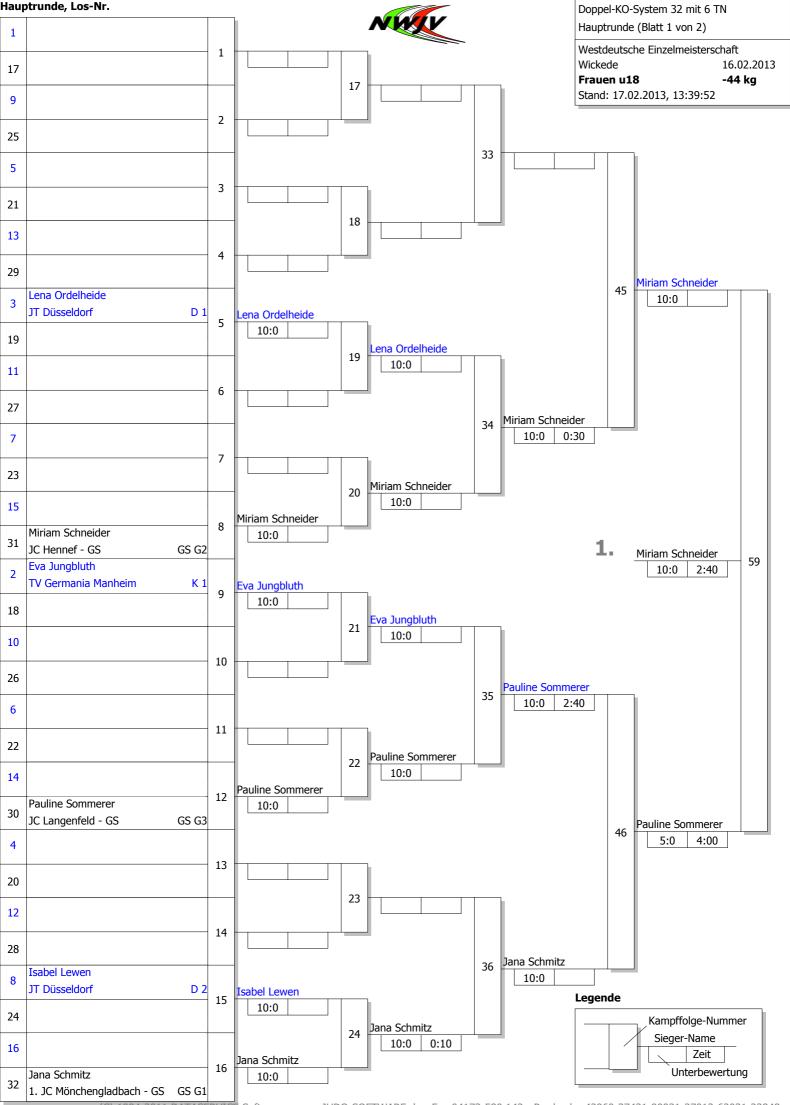

JC Hennef

7. Sira Neuhaus

 Svenja Becker PSV Herford

Judo-Sport-Team Herten e.

Κ3

MS

DT

MS

MS

Κ1

JC 66 Bottrop

7. Marie Neuhoff

JC Hennef

Christina Hielscher TV Mesum

7.

1. Judo-Club Mönchengladb

D 3

JK Hagen 7. Chantal König JC 66 Bottrop

7. Jana Tenkrat JT Düsseldorf MS

D 2

Hauptrunde, Los-Nr.

Jeder gegen jeden 3 TN

 Westdeutsche Einzelmeisterschaft

 Wickede
 -78 kg