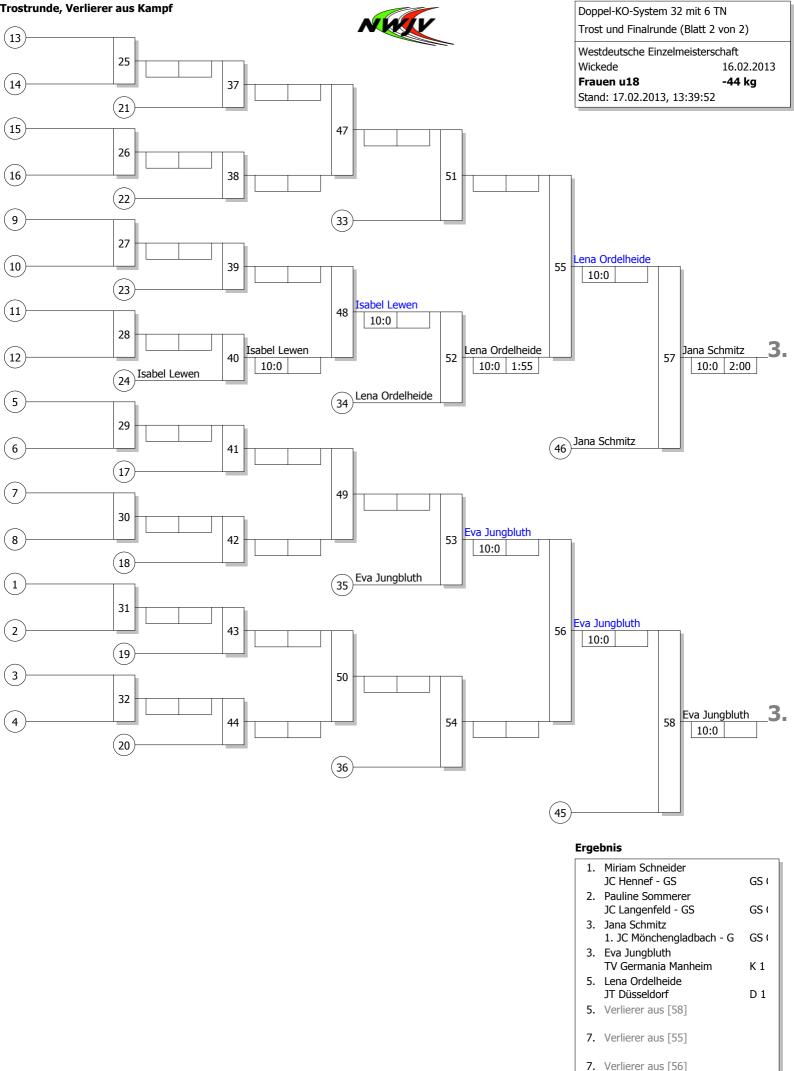

JC Hennef

7. Sira Neuhaus

 Svenja Becker PSV Herford

Judo-Sport-Team Herten e.

Κ3

MS

DT

MS

MS

Κ1

JC 66 Bottrop

7. Marie Neuhoff

JC Hennef

Christina Hielscher TV Mesum

7.

1. Judo-Club Mönchengladb

D 3

JK Hagen 7. Chantal König JC 66 Bottrop

7. Jana Tenkrat JT Düsseldorf MS

D 2

Hauptrunde, Los-Nr.

Jeder gegen jeden 3 TN

 Westdeutsche Einzelmeisterschaft

 Wickede
 -78 kg