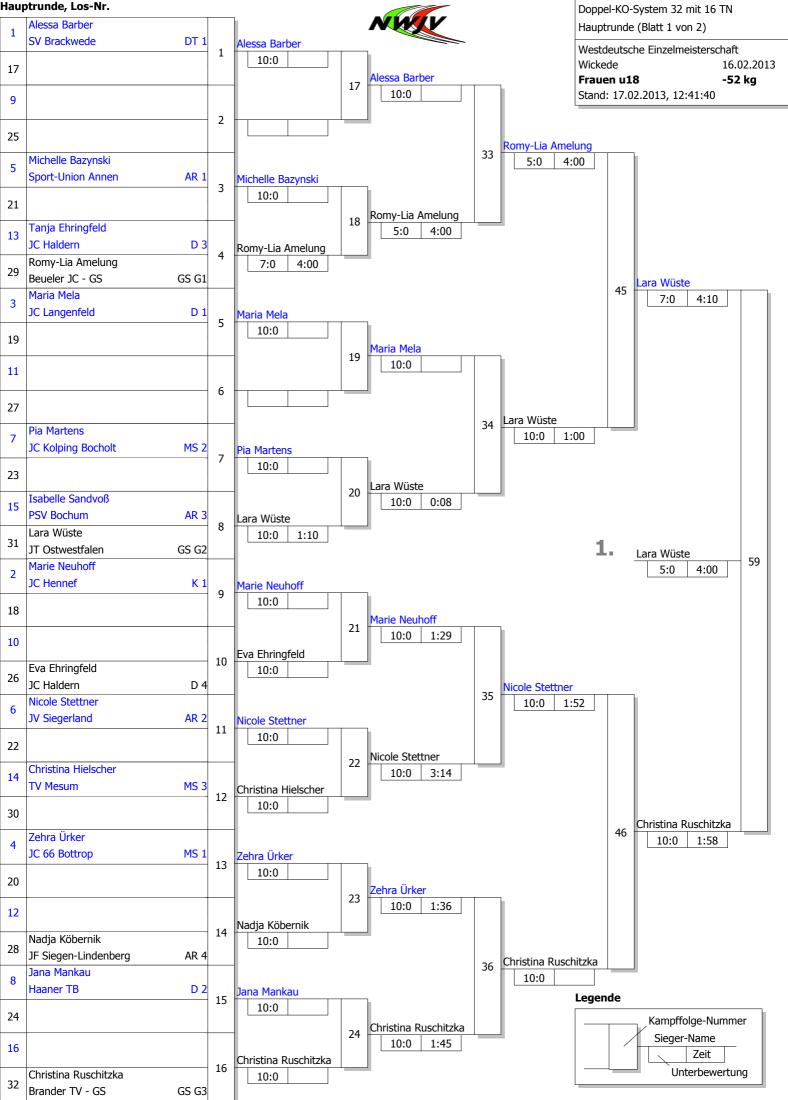

r-<br>bewertg | Platz |
|------------------------------------------------------|------------------|------|------|------|--------|-------------------|-------|
|                                                      | Punkte<br>Ubw.   | 0/0  | 0/0  |      | 0:2    | 0:20<br>(-20)     | 3     |
|                                                      | Punkte<br>Ubw.   |      | 1/10 | 0/0  | 1:1    | 10:10<br>(0)      | 2     |
| 3 - Carolin Schlag<br>Judoka Wattenscheid - GS GS G1 | Punkte<br>Ubw.   | 1/10 |      | 1/10 | 2:0    | 20:0<br>(+20)     | 1     |
|                                                      | Kampf-<br>zeit   | 2:33 | 0:22 | 0:48 |        |                   |       |











JC Hennef

7. Sira Neuhaus

 Svenja Becker PSV Herford

Judo-Sport-Team Herten e.

Κ3

MS

DT







MS

MS

Κ1

JC 66 Bottrop

7. Marie Neuhoff

JC Hennef

Christina Hielscher TV Mesum

7.





1. Judo-Club Mönchengladb

D 3





JK Hagen 7. Chantal König JC 66 Bottrop

7. Jana Tenkrat JT Düsseldorf MS

D 2

Hauptrunde, Los-Nr.









Jeder gegen jeden 3 TN

 Westdeutsche Einzelmeisterschaft

 Wickede
 -78 kg

 16.02.2013
 Frauen u18

 Stand: 17.02.2013, 13:18:32

Poolsystem

| Startnr Kämpfername<br>Verein Verba     | Kamp<br>nd numn | 1               | 2    | 3    | Punkte | Unter-<br>bewertg | Platz |
|-----------------------------------------|-----------------|-----------------|------|------|--------|-------------------|-------|
| 1 - Lisa Gerlach<br>TV Wickede Al       | Punkt<br>1 Ubw. | i <b>e</b> 1/10 | 1/10 |      | 2:0    | 20:0<br>(+20)     | 1     |
| 2 - Jacqueline K