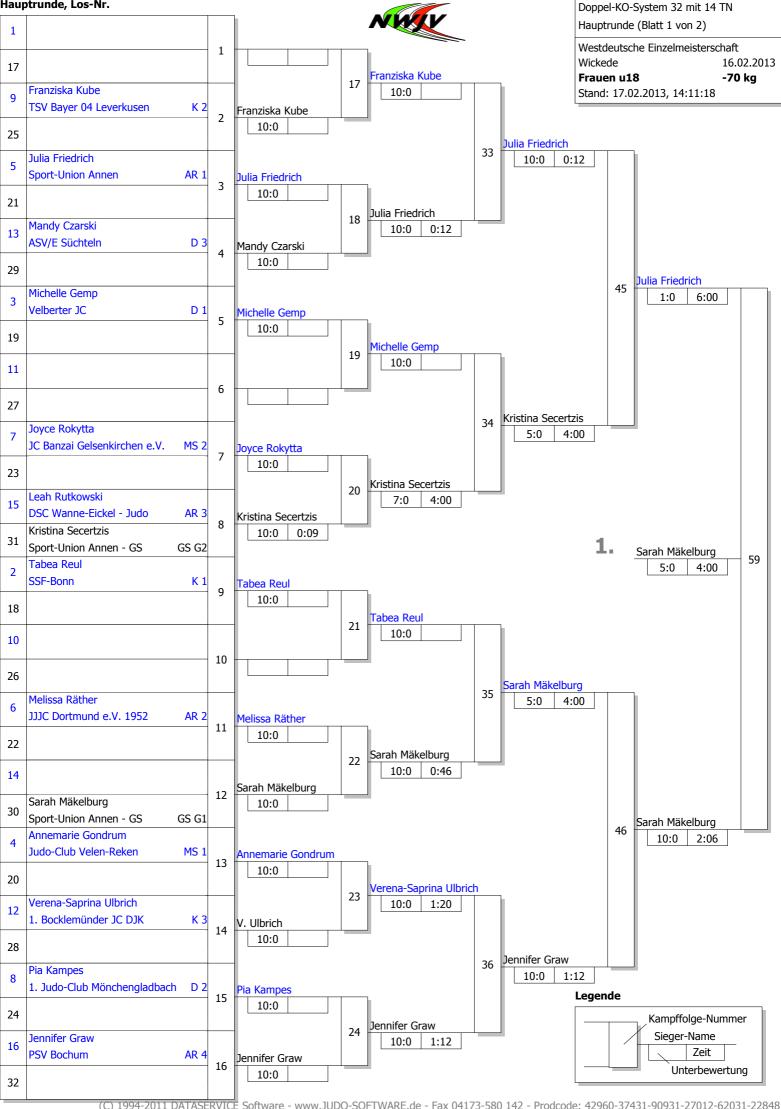

JC Hennef

7. Sira Neuhaus

 Svenja Becker PSV Herford

Judo-Sport-Team Herten e.

Κ3

MS

DT

MS

MS

Κ1

JC 66 Bottrop

7. Marie Neuhoff

JC Hennef

Christina Hielscher TV Mesum

7.

1. Judo-Club Mönchengladb