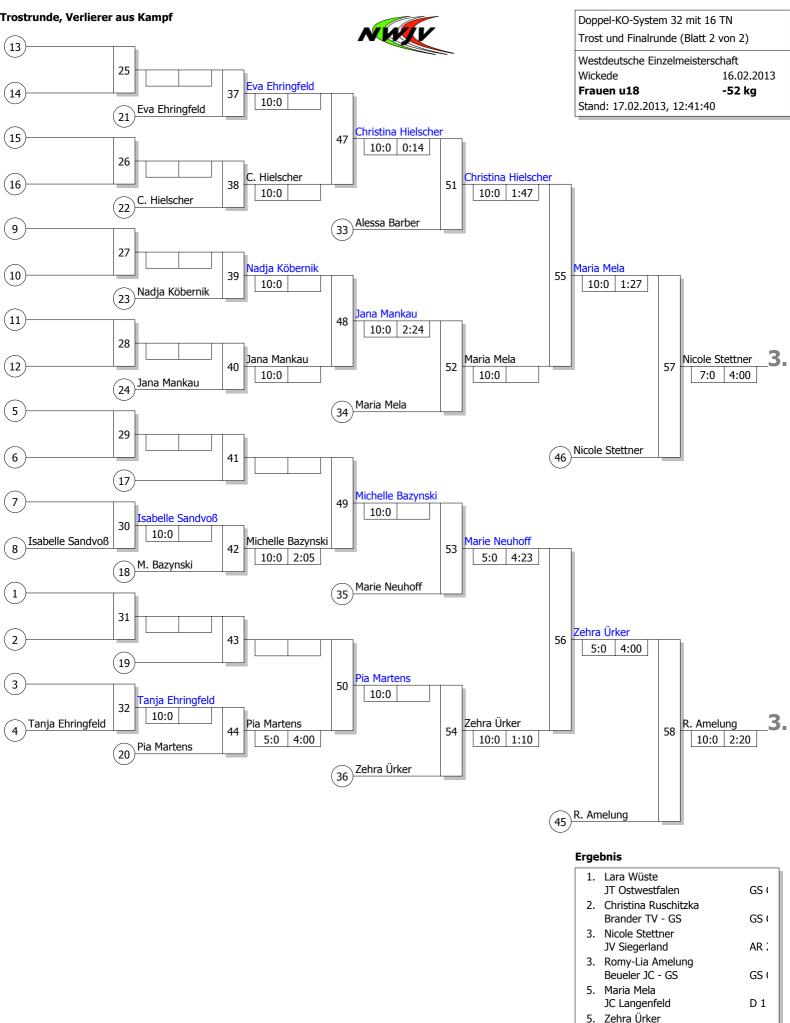

r>bewertg | Platz |
|------------------------------------------------------|------------------|------|------|------|--------|-------------------|-------|
|                                                      | Punkte<br>Ubw.   | 0/0  | 0/0  |      | 0:2    | 0:20<br>(-20)     | 3     |
|                                                      | Punkte<br>Ubw.   |      | 1/10 | 0/0  | 1:1    | 10:10<br>(0)      | 2     |
| 3 - Carolin Schlag<br>Judoka Wattenscheid - GS GS G1 | Punkte<br>Ubw.   | 1/10 |      | 1/10 | 2:0    | 20:0<br>(+20)     | 1     |
|                                                      | Kampf-<br>zeit   | 2:33 | 0:22 | 0:48 |        |                   |       |











JC Hennef

7. Sira Neuhaus

 Svenja Becker PSV Herford

Judo-Sport-Team Herten e.

Κ3

MS

DT







MS

MS

Κ1

JC 66 Bottrop

7. Marie Neuhoff

JC Hennef

Christina Hielscher TV Mesum

7.





1. Judo-Club Mönchengladb

D 3





JK Hagen 7. Chantal König JC 66 Bottrop

7. Jana Tenkrat JT Düsseldorf MS

D 2

Hauptrunde, Los-Nr.









Jeder gegen jeden 3 TN

 Westdeutsche Einzelmeisterschaft

 Wickede
 -78 kg

 16.02.2013
 Frauen u18

 Stand: 17.02.2013, 13:18:32

Poolsystem

| Startnr Kämpfername<br>Verein Verba     | Kamp<br>nd numn | 1               | 2    | 3    | Punkte | Unter-<br>bewertg | Platz |
|-----------------------------------------|-----------------|-----------------|------|------|--------|-------------------|-------|
| 1 - Lisa Gerlach<br>TV Wickede Al       | Punkt<br>1 Ubw. | i <b>e</b> 1/10 | 1/10 |      | 2:0    | 20:0<br>(+20)     | 1     |
| 2 - Jacqueline Kulik