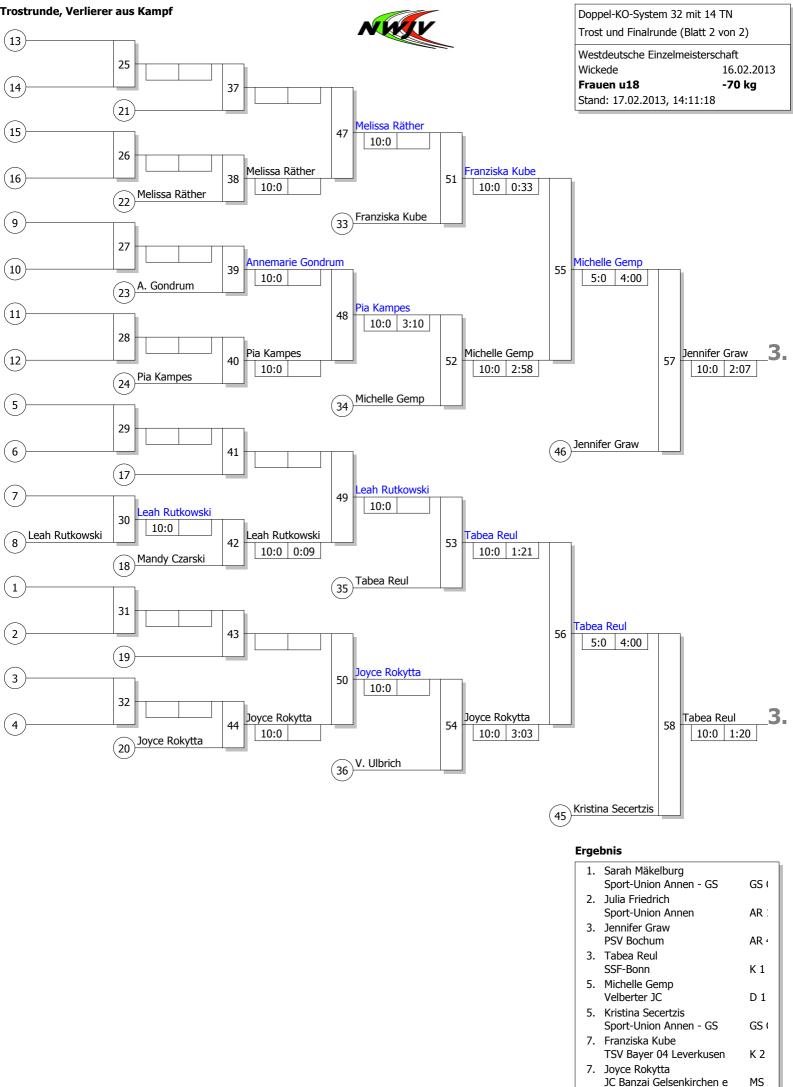

JC Hennef

7. Sira Neuhaus

 Svenja Becker PSV Herford

Judo-Sport-Team Herten e.

Κ3

MS

DT

MS

MS

Κ1

JC 66 Bottrop

7. Marie Neuhoff

JC Hennef

Christina Hielscher TV Mesum

7.

1. Judo-Club Mönchengladb