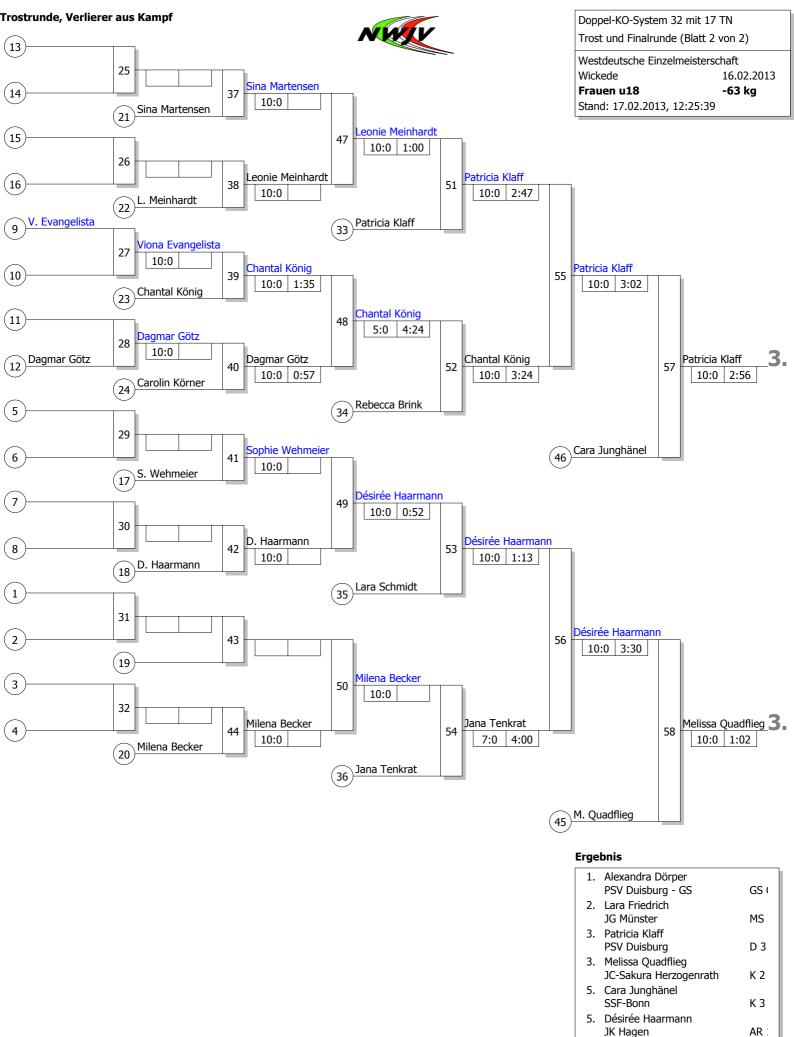

D 3

JK Hagen 7. Chantal König JC 66 Bottrop

7. Jana Tenkrat JT Düsseldorf MS

D 2

Hauptrunde, Los-Nr.

Jeder gegen jeden 3 TN

 Westdeutsche Einzelmeisterschaft

 Wickede
 -78 kg