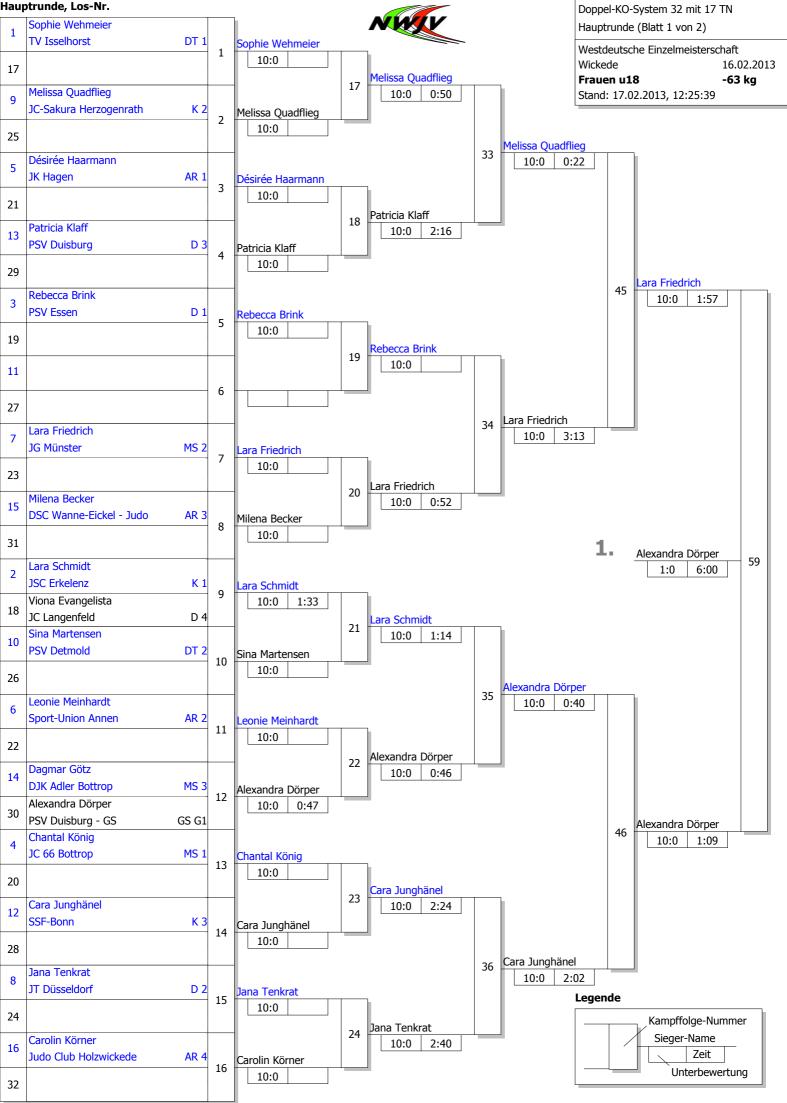

D 3

JK Hagen 7. Chantal König JC 66 Bottrop

7. Jana Tenkrat JT Düsseldorf MS

D 2

Hauptrunde, Los-Nr.

Jeder gegen jeden 3 TN

 Westdeutsche Einzelmeisterschaft

 Wickede
 -78 kg