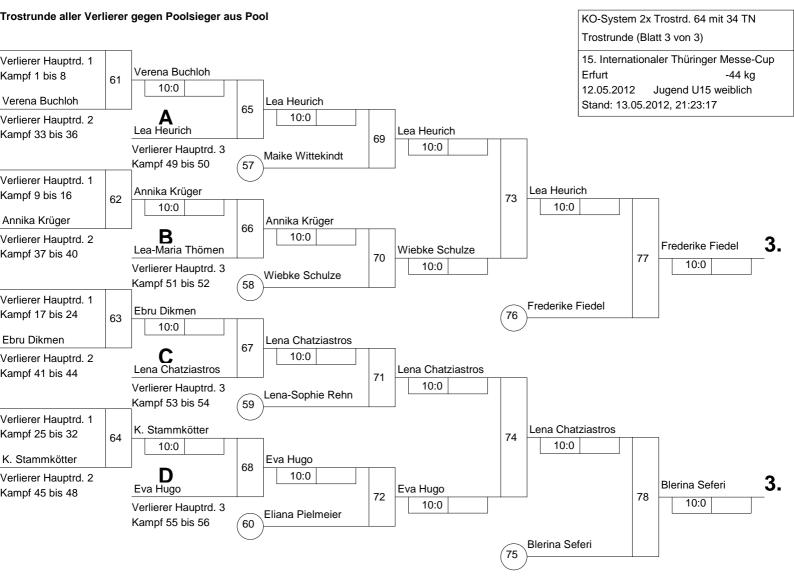

## Hauptrunde, Sieger aus Kampf

KO-System 2x Trostrd. 64 mit 34 TN Hauptrunde 2 (Blatt 2 von 3)

15. Internationaler Thüringer Messe-Cup Erfurt -44 kg 12.05.2012 Jugend U15 weiblich Stand: 13.05.2012, 21:23:17

Legende

| 1. | Xenia Coban<br>ARGE Judo Baden-Württembe       | WÜ |
|----|------------------------------------------------|----|
| 2. | Mona Frühauf<br>ARGE Judo Baden-Württembe      | WÜ |
| 3. | Frederike Fiedel<br>"Die Mattenteufel" Erfurt  | тн |
| 3. | Blerina Seferi<br>HT16 Hamburg                 | нн |
| 5. | Lea Heurich<br>TSV Grafenau                    | BY |
| 5. | Lena Chatziastros<br>ARGE Judo Baden-Württembe | WÜ |
| 7. | Wiebke Schulze<br>JC Samura Oranienburg        | BB |
| 7. | Eva Hugo<br>DJK Aschaffenburg                  | BY |