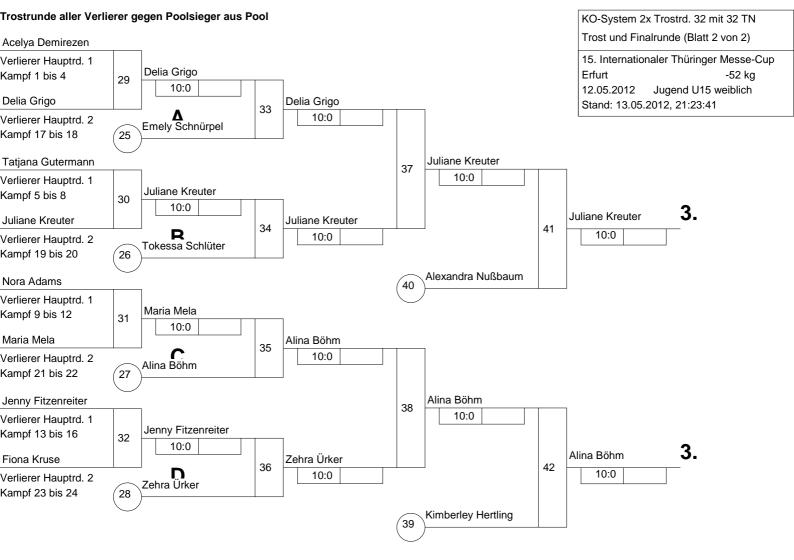

Hauptrunde, Los-Nr.

| 1. | Melissa Ostheimer<br>DJK Aschaffenburg | BY |
|----|----------------------------------------|----|
| 2. | Hannah Deliu                           | NC |
| _  | JC Godshorn                            | NS |
| 3. | Juliane Kreuter                        |    |
|    | Judo-Verband Berlin                    | BE |
| 3. | Alina Böhm                             |    |
|    | ARGE Judo Baden-Württembe              | WÜ |
| 5. | Alexandra Nußbaum                      |    |
|    | Judo Verband Pfalz                     | PF |
| 5. | Kimberley Hertling                     |    |
|    | Landesverband Hessen                   | HE |
| 7. | Delia Grigo                            |    |
|    | JC Langenfeld                          | NW |
| 7. | Zehra Ürker                            |    |
|    | 1. Essener JC                          | NW |