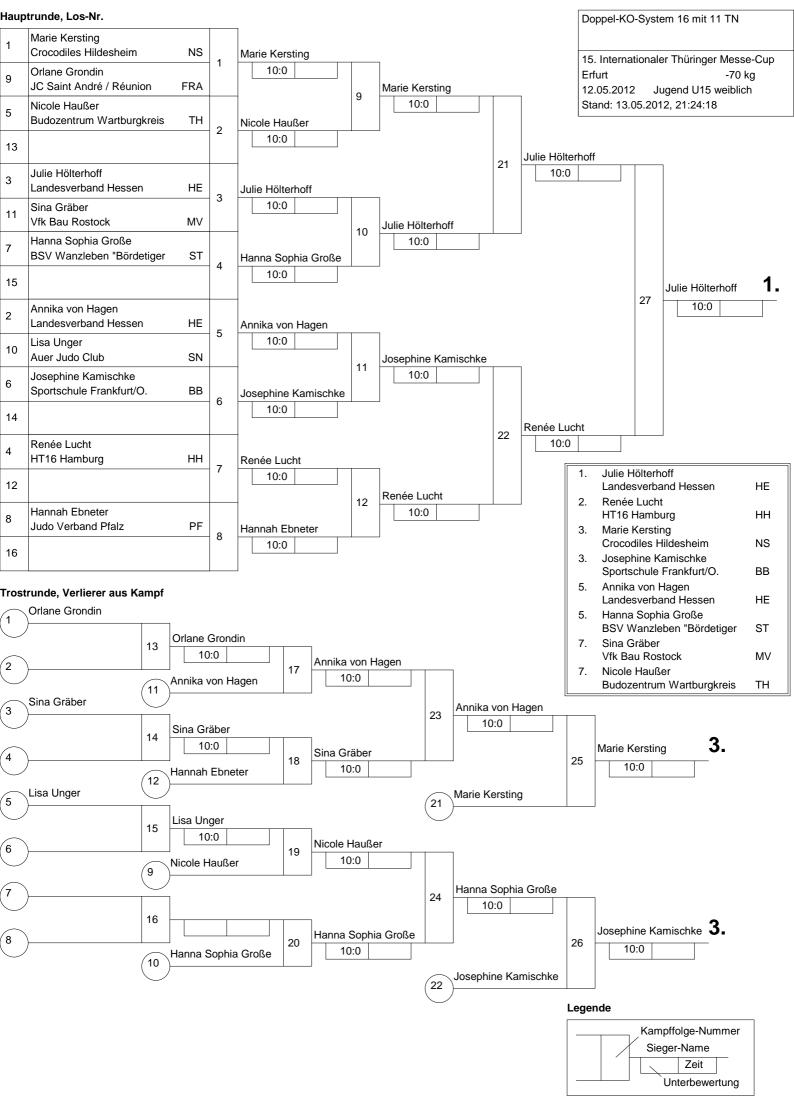

aller Verlierer gegen Poolsieger aus Pool

KO-System 2x Trostrd. 32 mit 22 TN Trost und Finalrunde (Blatt 2 von 2)



| 1. | Jana Schmid               |    |
|----|---------------------------|----|
|    | ARGE Judo Baden-Württembe | WU |
| 2. | Michelle Gabrielczyk      |    |
|    | Judo-Verband Berlin       | BE |
| 3. | Elina Frömel              |    |
|    | ARGE Judo Baden-Württembe | WÜ |
| 3. | Paula Blume               |    |
|    | KSC Asahi Spremberg       | BB |
| 5. | Dena Pohl                 |    |
|    | UJKC Potsdam              | BB |
| 5. | Lucia Rohn                |    |
|    | TSV 2000 Rothenburg       | BY |
| 7. | Imke Müller               |    |
|    | Crocodiles Osnabrück      | NS |
| 7. | Vanessa Maul              |    |
|    | 1. Fuldaer Judoclub       | HE |



Vorgepooltes System 7 TN

15. Internationaler Thüringer Messe-Cup Erfurt +70 kg 12.05.2012 Jugend U15 weiblich Stand: 13.05.2012, 21:24:29

### Pool A

| Startnr Kämpfername<br>Verein |    | Kampf-<br>nummer | 1   | 2   | 4    | 5   | 7    | 8    | Punkte | Unter-<br>bewertg | Platz |
|-------------------------------|----|------------------|-----|-----|------|-----|------|------|--------|-------------------|-------|
| 1 - Melissa Schwanke          |    | Punkte           | 2:0 |     | 2:0  |     | 2:0  |      |        | 25:0              |       |
| Braunschweiger JC             | NS | Ubw.             | 5:0 |     | 10:0 |     | 10:0 |      | 6:0    | (+25)             | 1     |
| 3 - Laura Vinz                |    | Punkte           | 0:2 |     |      | 0:2 |      | 0:2  |        | 0:20