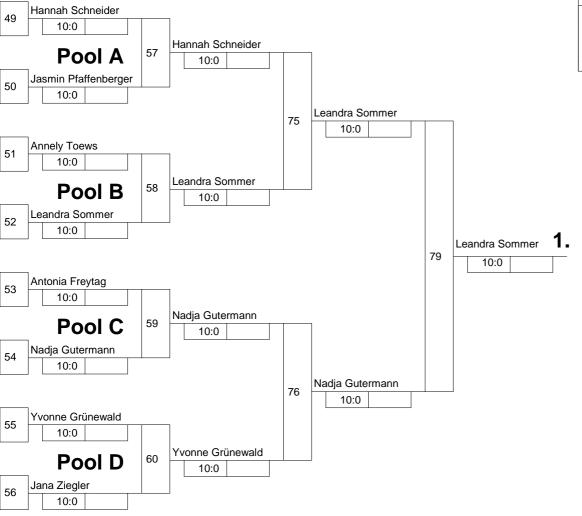

## Hauptrunde, Sieger aus Kampf

KO-System 2x Trostrd. 64 mit 42 TN Hauptrunde 2 (Blatt 2 von 3)

15. Internationaler Thüringer Messe-CupErfurt-48 kg12.05.2012Jugend U15 weiblichStand: 13.05.2012, 21:23:29

Legende

| 1. | Leandra Sommer<br>ARGE Judo Baden-Württembe  | WÜ |
|----|----------------------------------------------|----|
| 2. | Nadja Gutermann<br>ARGE Judo Baden-Württembe | WÜ |
| 3. | Jasmin Pfaffenberger<br>1. JC Münchberg      | BY |
| 3. | Hannah Schneider<br>JC Hennef                | NW |
| 5. | Yvonne Grünewald<br>TSV Altenfurt            | BY |
| 5. | Manon Plaumann<br>JC Samura Oranienburg      | BB |
| 7. | Michelle Hoffmann                            |    |
| 7. | Leipziger Sportlöwen<br>Antonia Freytag      | SN |
|    | TSV Großenhadern / Münche                    | BY |