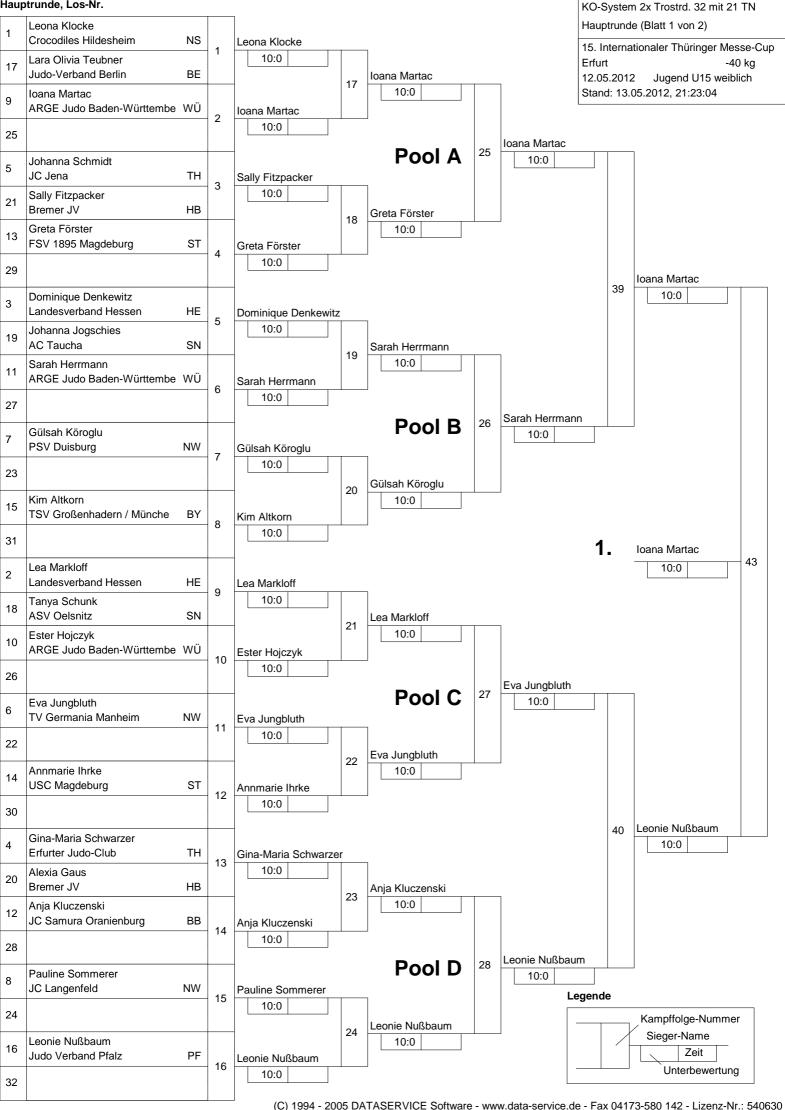

Hauptrunde, Los-Nr.

| 1. | Ioana Martac              |    |
|----|---------------------------|----|
|    | ARGE Judo Baden-Württembe | WÜ |
| 2. | Leonie Nußbaum            |    |
|    | Judo Verband Pfalz        | PF |
| 3. | Eva Jungbluth             |    |
|    | TV Germania Manheim       | NW |
| 3. | Pauline Sommerer          |    |
|    | JC Langenfeld             | NW |
| 5. | Gülsah Köroglu            |    |
|    | PSV Duisburg              | NW |
| 5. | Sarah Herrmann            |    |
|    | ARGE Judo Baden-Württembe | WÜ |
| 7. | Greta Förster             |    |
|    | FSV 1895 Magdeburg        | ST |
| 7. | Lea Markloff              |    |
|    | Landesverband Hessen      | HE |