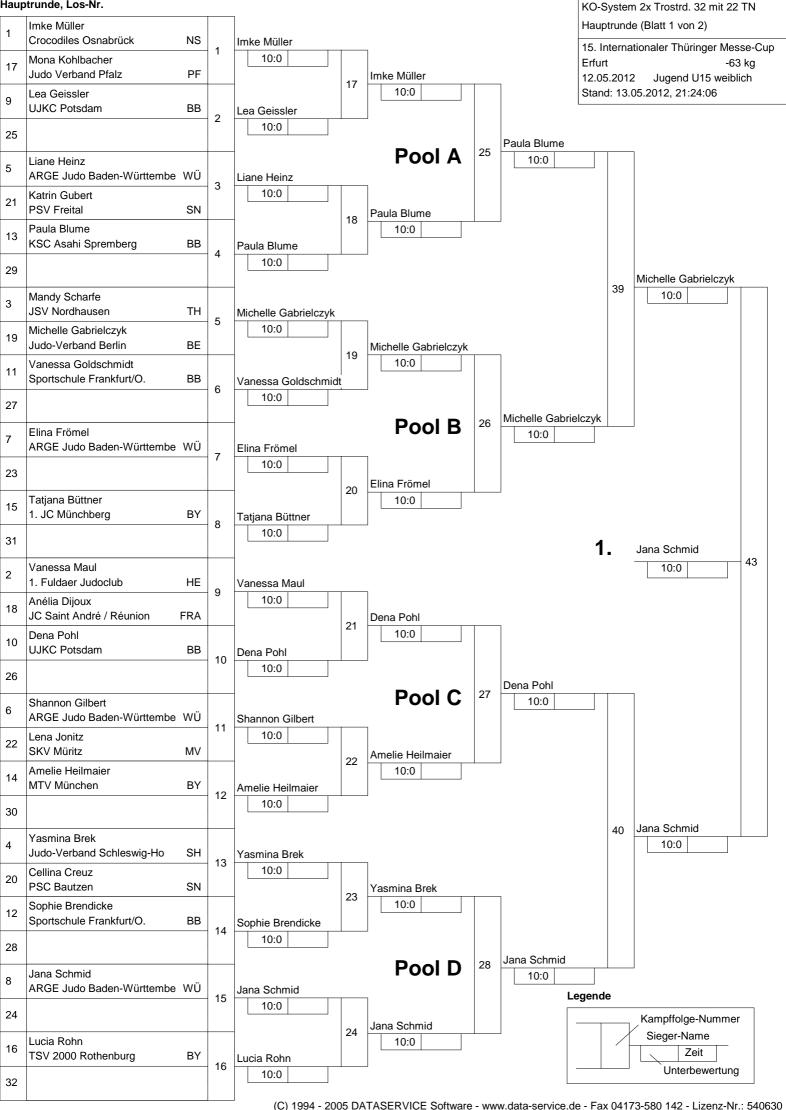

# Trostrunde aller Verlierer gegen Poolsieger aus Pool

KO-System 2x Trostrd. 32 mit 22 TN Trost und Finalrunde (Blatt 2 von 2)

| 1. | Jana Schmid               |    |
|----|---------------------------|----|
|    | ARGE Judo Baden-Württembe | WU |
| 2. | Michelle Gabrielczyk      |    |
|    | Judo-Verband Berlin       | BE |
| 3. | Elina Frömel              |    |
|    | ARGE Judo Baden-Württembe | WÜ |
| 3. | Paula Blume               |    |
|    | KSC Asahi Spremberg       | BB |
| 5. | Dena Pohl                 |    |
|    | UJKC Potsdam              | BB |
| 5. | Lucia Rohn                |    |
|    | TSV 2000 Rothenburg       | BY |
| 7. | Imke Müller               |    |
|    | Crocodiles Osnabrück      | NS |
| 7. | Vanessa Maul              |    |
|    | 1. Fuldaer Judoclub       | HE |