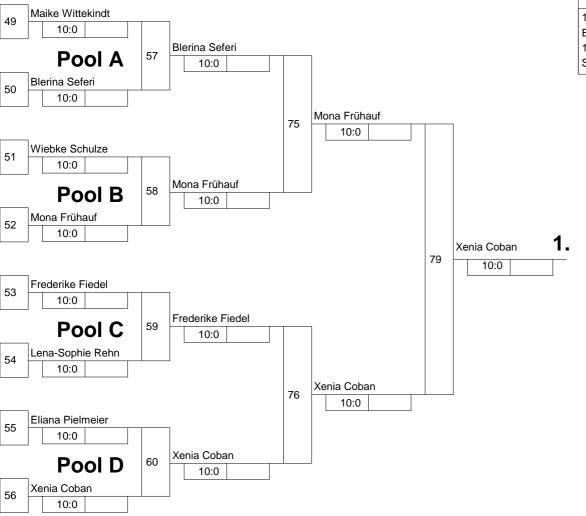

| KO-S     | System 2x Trostrd. 64 mit 34 TN |           | 15. Internationaler Thüringe | r Mes | se-Cu | ıp 12.05.2          | .012 J   | lugend | d U15 weiblich    |    |                  |
|----------|---------------------------------|-----------|------------------------------|-------|-------|---------------------|----------|--------|-------------------|----|------------------|
| Haup     | otrunde (Blatt 1 von 3)         |           | Erfurt                       | -44   | kg    | Stand:              | 13.05.20 | 12, 21 | :23:17            |    |                  |
| laup     | trunde, Los-Nr.                 |           |                              |       | -     |                     |          |        |                   |    |                  |
| 1        | Maike Wittekindt                | N AT      | V Vorsfelde                  | NS    |       | Maike Wittek        | indt     |        |                   |    |                  |
| 33       | Nele Günter                     |           | Taucha                       | SN    | 1     | 10:0                |          | 1      | Maike Wittekindt  |    |                  |
| 17       | Aisha Hahne                     |           |                              | WÜ    |       | Aisha Hahne         |          | 33     | 10:0              |    | ]                |
| 49       |                                 | AN        | GE Judo Baden-Wulltenibe     | 000   | 2     |                     |          |        | 10.0              |    | Maike Wittekindt |
| 49<br>9  | Vanessa Sander                  | 101       | V Nordhausen                 | TH    |       | 10:0<br>Vanessa San | dor      |        |                   | 49 | 10:0             |
| 9<br>41  |                                 | 13        | v Norunausen                 |       | 3     | 10:0                |          | 1      |                   |    |                  |
| 25       | Michaela Raps                   | <u>ev</u> | Neuhaus                      | BY    |       |                     |          | 34     | Michaela Raps     |    |                  |
| 23<br>57 |                                 | 30        | Ineuriaus                    | БТ    | 4     | Michaela Rap        | bs       |        | 10:0              |    |                  |
|          | Diarina Cafari                  |           |                              |       |       | 10:0                |          |        |                   |    |                  |
| 5        | Blerina Seferi                  | ні        | 16 Hamburg                   | HH    | 5     | Blerina Sefer       | 1        | 1      |                   |    |                  |
| 37       | Managa Duahlah                  |           | O shows its a birst sur      | DV    |       | 10:0                |          | 35     | Blerina Seferi    | _  | 1                |
| 21       | Verena Buchloh                  | FC        | Schweitenkirchen             | BY    | 6     | Verena Buch         | loh      |        | 10:0              |    | Blerina Seferi   |
| 53       |                                 |           |                              |       |       | 10:0                |          |        |                   | 50 |                  |
| 13       | Katharina Wigger                | SS        | F Bonn                       | NW    | 7     | Katharina Wi        | gger     |        | 1                 |    | 10:0             |
| 45       |                                 |           |                              |       |       | 10:0                |          | 36     | Lea Heurich       |    |                  |
| 29       | Lea Heurich                     | TS        | V Grafenau                   | BY    | 8     | Lea Heurich         |          |        | 10:0              |    |                  |
| 61       |                                 |           |                              |       |       | 10:0                |          |        |                   |    |                  |
| 3        | Franziska Winzig                | Lar       | ndesverband Hessen           | HE    | 9     | Franziska Wi        | nzig     |        | 1                 |    |                  |
| 35       |                                 |           |                              |       |       | 10:0                |          | 37     | Wiebke Schulze    |    | 1                |
| 19       | Wiebke Schulze                  | JC        | Samura Oranienburg           | BB    | 10    | Wiebke Schu         | ılze     |        | 10:0              |    | Wishing Cabulas  |
| 51       |                                 |           |                              |       |       | 10:0                |          |        |                   | 51 | Wiebke Schulze   |
| 11       | Mona Heeb                       | JC        | Hennef                       | NW    | 11    | Mona Heeb           |          |        | 1                 | 0. | 10:0             |
| 43       |                                 |           |                              |       |       | 10:0                |          | 38     | Lisabeth Emilius  |    |                  |
| 27       | Lisabeth Emilius                | ΤV        | 1848 Erlangen                | BY    | 12    | Lisabeth Emi        | lius     |        | 10:0              |    |                  |
| 59       |                                 |           |                              |       | 12    | 10:0                |          |        |                   |    |                  |
| 7        | Lea-Maria Thömen                | Ein       | nsbütteler TV                | HH    | 13    | Lea-Maria Th        | nömen    |        | _                 |    |                  |
| 39       |                                 |           |                              |       | 15    | 10:0                |          | 39     | Lea-Maria Thömen  |    | _                |
| 23       | Alina Mesemann                  | ΤV        | Kaufbeuren                   | ΒY    | 14    | Alina Mesem         | ann      | 39     | 10:0              |    |                  |
| 55       |                                 |           |                              |       | 14    | 10:0                |          |        |                   | 52 | Mona Frühauf     |
| 15       | Mona Frühauf                    | AR        | GE Judo Baden-Württembe      | WÜ    | 15    | Mona Frühau         | ıf       |        | _                 | 52 | 10:0             |
| 47       |                                 |           |                              |       | 15    | 10:0                |          | 10     | Mona Frühauf      |    |                  |
| 31       | Annika Krüger                   | Jud       | do-Verband Berlin            | BE    | 16    | Annika Krüge        | ər       | 40     | 10:0              |    | -                |
| 63       |                                 |           |                              |       | 16    | 10:0                |          |        |                   |    |                  |
| 2        | Laura Kemmling                  | JC        | Katlenburg                   | NS    | 47    | Laura Kemm          | ling     |        |                   |    |                  |
| 34       | Lucy Klein                      | PS        | V Freital                    | SN    | 17    | 10:0                |          | 44     | Lena Chatziastros |    |                  |
| 18       | Lena Chatziastros               | AR        | GE Judo Baden-Württembe      | WÜ    | 10    | Lena Chatzia        | stros    | 41     | 10:0              |    |                  |
| 50       |                                 |           |                              |       | 18    | 10:0                |          |        |                   | 50 | Frederike Fiedel |
| 10       | Frederike Fiedel                | "Di       | e Mattenteufel" Erfurt       | ΤH    | 40    | Frederike Fie       | edel     |        |                   | 53 | 10:0             |
| 42       |                                 |           |                              |       | 19    | 10:0                |          | 40     | Frederike Fiedel  |    |                  |
| 26       | Ebru Dikmen                     | 1. 、      | JC Münchberg                 | ΒY    | 00    | Ebru Dikmen         |          | 42     | 10:0              |    |                  |
| 58       |                                 |           |                              |       | 20    | 10:0                |          |        |                   |    |                  |
| 6        | Melissa Avci                    | Tu        | S Berne                      | HH    | ~ 1   | Melissa Avci        |          |        |                   |    |                  |
| 38       |                                 |           |                              |       | 21    | 10:0                |          | 40     | Melissa Avci      |    |                  |
| 22       | Verena Mann                     | ΤV        | Kaufbeuren                   | ΒY    | ~~    | Verena Mann         | 1        | 43     | 10:0              |    | ]                |
| 54       |                                 |           |                              |       | 22    | 10:0                |          |        |                   |    | Lena-Sophie Rehn |
| 14       | Lena-Sophie Rehn                | AR        | GE Judo Baden-Württembe      | WÜ    |       | Lena-Sophie         | Rehn     |        |                   | 54 | 10:0             |
| 46       |                                 |           |                              |       | 23    | 10:0                |          |        | Lena-Sophie Rehn  |    |                  |
| 30       | Valerie Wolf                    | Jud       | do Verband Pfalz             | PF    |       | Valerie Wolf        |          | 44     | 10:0              |    | ]                |
| 62       |                                 |           |                              |       | 24    | 10:0                |          |        |                   |    |                  |
| 4        | Jessica Weigelt                 | Lar       | ndesverband Hessen           | HE    |       | Jessica Weig        | gelt     |        |                   |    |                  |
| 36       |                                 |           |                              |       | 25    | 10:0                |          |        | Eliana Pielmeier  |    |                  |
| 20       | Eliana Pielmeier                | TS        | V Großenhadern / Münche      | BY    |       | Eliana Pielme       | eier     | 45     | 10:0              |    | ]                |
| 52       |                                 |           |                              |       | 26    | 10:0                |          |        |                   |    | Eliana Pielmeier |
| 12       | Annika Weber                    | JC        | Hennef                       | NW    |       | Annika Webe         | er       |        |                   | 55 | 10:0             |
| 44       |                                 |           |                              |       | 27    | 10:0                |          |        | Annika Weber      |    |                  |
| 28       | Loreen Nenner                   | ΤV        | -Marktheidenfeld             | ΒY    |       | Loreen Nenn         | er       | 46     | 10:0              |    | ]                |
| 60       |                                 |           |                              |       | 28    | 10:0                |          |        |                   |    |                  |
| 8        | Natalie Wrede                   | PS        | V Erfurt                     | TH    |       | Natalie Wred        | е        |        |                   |    |                  |
| 40       |                                 | -         |                              |       | 29    | 10:0                |          |        | Eva Hugo          |    |                  |
| 24       | Eva Hugo                        | DJ        | K Aschaffenburg              | BY    |       | Eva Hugo            | ]        | 47     | 10:0              |    | ]                |
| 56       |                                 |           |                              |       | 30    | 10:0                |          | 1      |                   |    | Xenia Coban      |
| 16       | Xenia Coban                     | AR        | GE Judo Baden-Württembe      | WÜ    |       | Xenia Coban         |          |        |                   | 56 | 10:0             |
| 48       |                                 |           |                              |       | 31    | 10:0                |          |        | Xenia Coban       |    |                  |
| 32       | Katharina Stammkötter           | JC        | Leipzig                      | SN    |       | K. Stammköt         | ter      | 48     | 10:0              |    |                  |
| 64       |                                 |           |                              |       | 32    | 10:0                |          | 1      | 10.0              |    |                  |
|          | 1                               |           |                              |       |       | 10.0                | 1        |        |                   |    |                  |