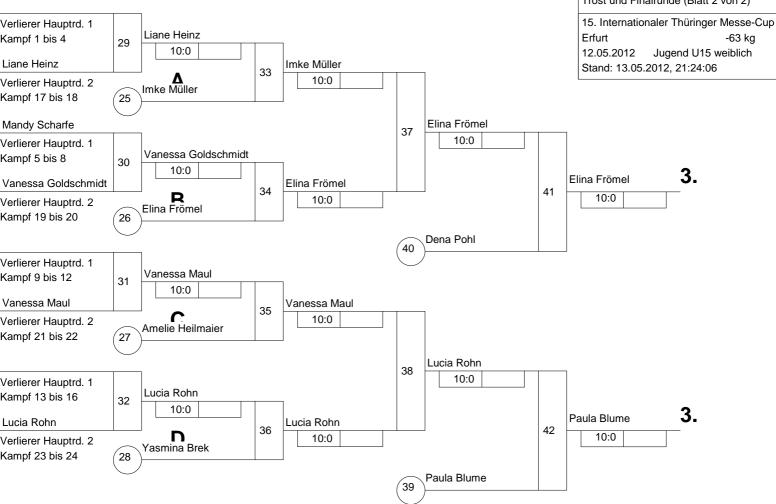

# Trostrunde aller Verlierer gegen Poolsieger aus Pool

KO-System 2x Trostrd. 32 mit 22 TN Trost und Finalrunde (Blatt 2 von 2)

| 1. | Jana Schmid               |    |
|----|---------------------------|----|
|    | ARGE Judo Baden-Württembe | WU |
| 2. | Michelle Gabrielczyk      |    |
|    | Judo-Verband Berlin       | BE |
| 3. | Elina Frömel              |    |
|    | ARGE Judo Baden-Württembe | WÜ |
| 3. | Paula Blume               |    |
|    | KSC Asahi Spremberg       | BB |
| 5. | Dena Pohl                 |    |
|    | UJKC Potsdam              | BB |
| 5. | Lucia Rohn                |    |
|    | TSV 2000 Rothenburg       | BY |
| 7. | Imke Müller               |    |
|    | Crocodiles Osnabrück      | NS |
| 7. | Vanessa Maul              |    |
|    | 1. Fuldaer Judoclub       | HE |