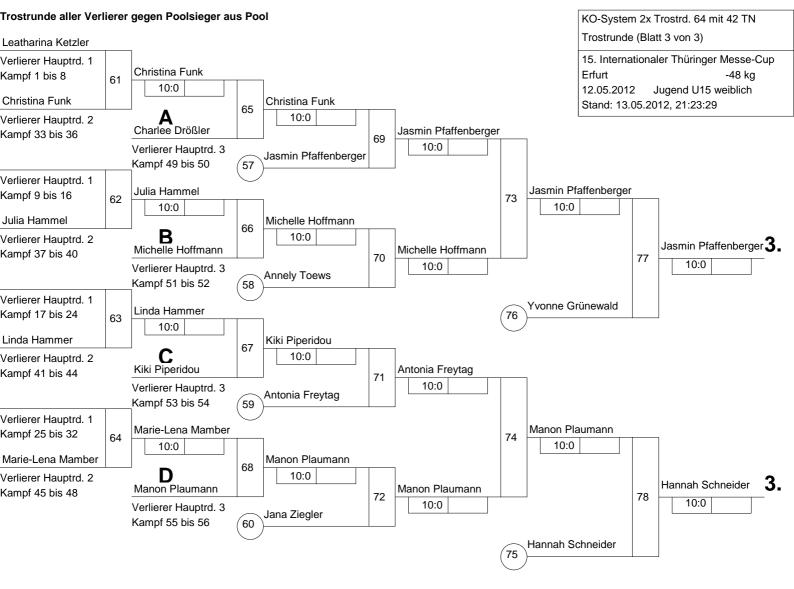

## Hauptrunde, Sieger aus Kampf

KO-System 2x Trostrd. 64 mit 42 TN Hauptrunde 2 (Blatt 2 von 3)

15. Internationaler Thüringer Messe-CupErfurt-48 kg12.05.2012Jugend U15 weiblichStand: 13.05.2012, 21:23:29

Legende

| 1. | Leandra Sommer<br>ARGE Judo Baden-Württembe  | WÜ |
|----|----------------------------------------------|----|
| 2. | Nadja Gutermann<br>ARGE Judo Baden-Württembe | WÜ |
| 3. | Jasmin Pfaffenberger<br>1. JC Münchberg      | BY |
| 3. | Hannah Schneider<br>JC Hennef                | NW |
| 5. | Yvonne Grünewald<br>TSV Altenfurt            | BY |
| 5. | Manon Plaumann<br>JC Samura Oranienburg      | BB |
| 7. | Michelle Hoffmann                            |    |
| 7. | Leipziger Sportlöwen<br>Antonia Freytag      | SN |
|    | TSV Großenhadern / Münche                    | BY |