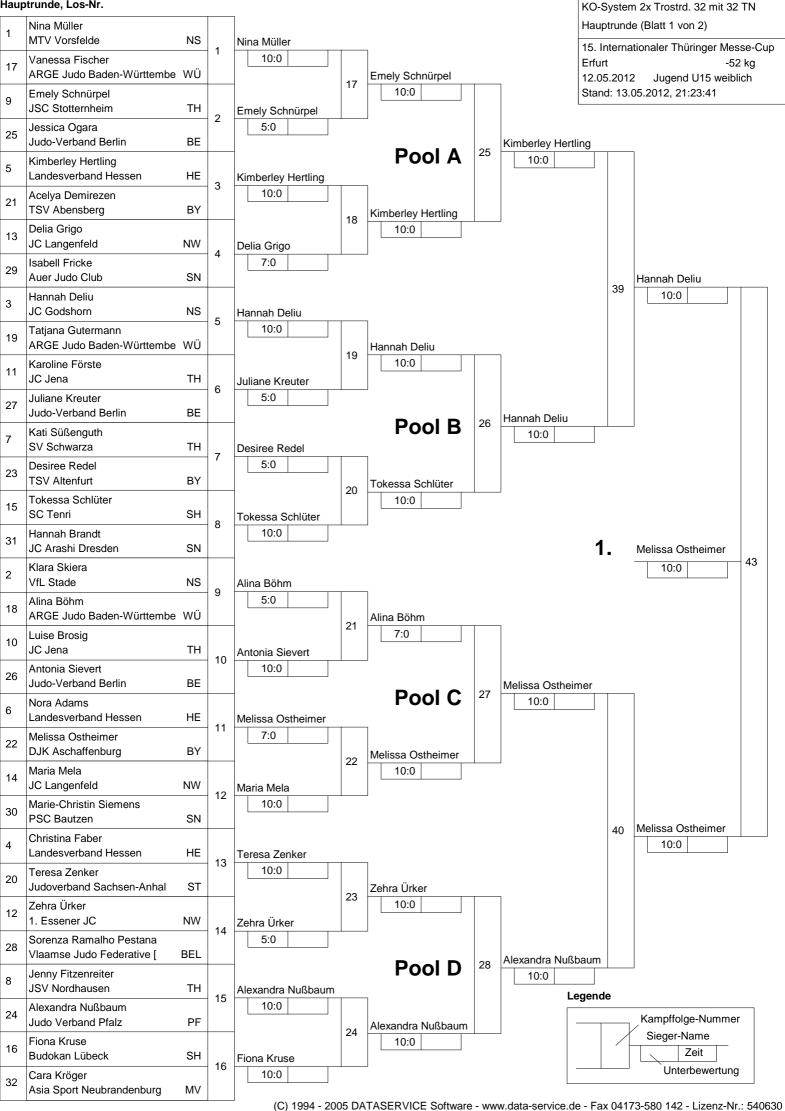

Hauptrunde, Los-Nr.

| 1. | Melissa Ostheimer<br>DJK Aschaffenburg | BY |
|----|----------------------------------------|----|
| 2. | Hannah Deliu                           | NC |
| _  | JC Godshorn                            | NS |
| 3. | Juliane Kreuter                        |    |
|    | Judo-Verband Berlin                    | BE |
| 3. | Alina Böhm                             |    |
|    | ARGE Judo Baden-Württembe              | WÜ |
| 5. | Alexandra Nußbaum                      |    |
|    | Judo Verband Pfalz                     | PF |
| 5. | Kimberley Hertling                     |    |
|    | Landesverband Hessen                   | HE |
| 7. | Delia Grigo                            |    |
|    | JC Langenfeld                          | NW |
| 7. | Zehra Ürker                            |    |
|    | 1. Essener JC                          | NW |