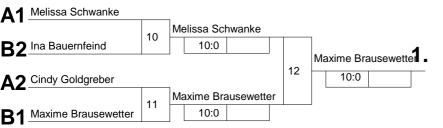

# Halbfinale und Finale

| 1. | Maxime Brausewetter<br>Erfurter Judo-Club    | TH |
|----|----------------------------------------------|----|
| 2. | Melissa Schwanke<br>Braunschweiger JC        | NS |
| 3. | Ina Bauernfeind<br>SV Neuhaus                | BY |
| 3. | Cindy Goldgreber<br>Sportschule Frankfurt/O. | BB |
| 5. | Franziska Schönfelder<br>JV Ippon Rodewisch  | SN |
| 5. | Lisa marie Markert<br>JC Bushido-Vellmar     | HE |
| 7. | Laura Vinz<br>PSV Erfurt                     | тн |
|    |                                              |    |