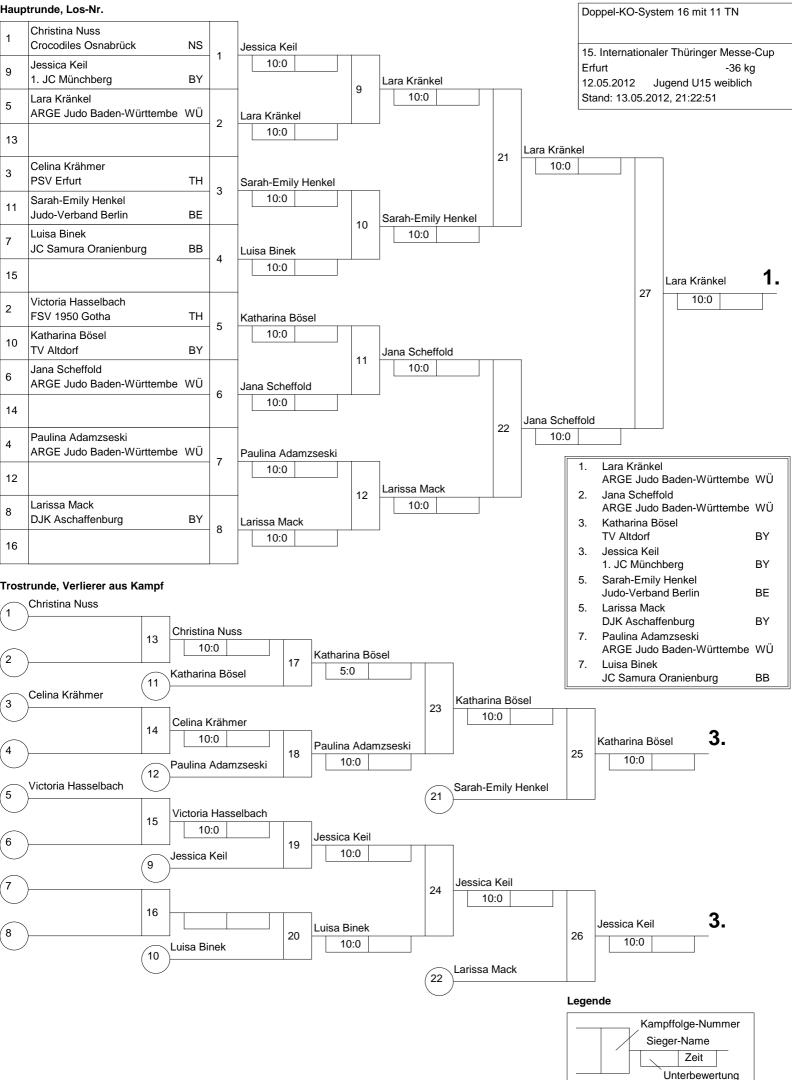

Jeder gegen jeden 3 TN

15. Internationaler Thüringer Messe-Cup Erfurt -33 kg 12.05.2012 Jugend U15 weiblich Stand: 13.05.2012, 21:22:30

| Begegnungen       |    |                   |    | Punkte | Unterbewertung | Kampfzeit  |
|-------------------|----|-------------------|----|--------|----------------|------------|
| Pia Rezepka       | -  | Melina Ronalter   |    | 0.0    | 5-0            |            |
| MTV Vorsfelde     | NS | DJK Aschaffenburg | BY | 2:0    | 5:0            |            |
| Pia Rezepka       | -  | Melina Weber      |    | 2.0    | 10:0           |            |
| MTV Vorsfelde     | NS | JC Hennef         | NW | 2:0    | 10:0           |            |
| Melina Weber      | -  | Melina Ronalter   |    | 2:0    | 10:0           |            |
| JC Hennef         | NW | DJK Aschaffenburg | BY | 2.0    | 10.0           |            |
| Ergebnis          |    |                   |    | Punkte | Unterbewertung | Plazierung |
| Pia Rezepka       |    |                   |    | 4.0    | 15:0 (115)     | 1          |
| MTV Vorsfelde     |    | NS                | I  | 4:0    | 15:0 (+15)     | 1          |
| Melina Weber      |    |                   |    | 0.0    | 40:40 (0)      |            |
| JC Hennef         |    | NW                | I  | 2:2    | 10:10 (0)      | 2          |
| Melina Ronalter   |    |                   |    | 0.4    | 0.45 (45)      |            |
| DJK Aschaffenburg |    | BY                | I  | 0:4    | 0:15 (-15)     | 3          |