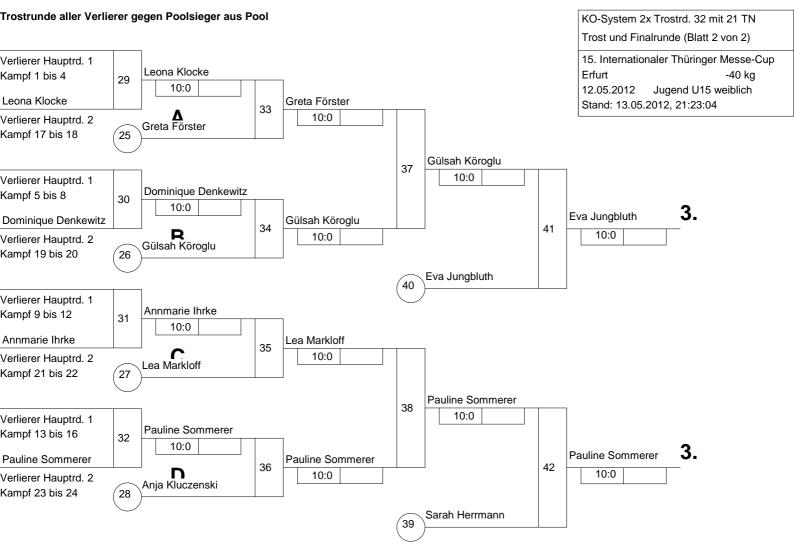

# Trostrunde aller Verlierer gegen Poolsieger aus Pool

KO-System 2x Trostrd. 32 mit 22 TN Trost und Finalrunde (Blatt 2 von 2)

| 1. | Jana Schmid               |    |
|----|---------------------------|----|
|    | ARGE Judo Baden-Württembe | WU |
| 2. | Michelle Gabrielczyk      |    |
|    | Judo-Verband Berlin       | BE |
| 3. | Elina Frömel              |    |
|    | ARGE Judo Baden-Württembe | WÜ |
| 3. | Paula Blume               |    |
|    | KSC Asahi Spremberg       | BB |
| 5. | Dena Pohl                 |    |
|    | UJKC Potsdam              | BB |
| 5. | Lucia Rohn                |    |
|    | TSV 2000 Rothenburg       | BY |
| 7. | Imke Müller               |    |
|    | Crocodiles Osnabrück      | NS |
| 7. | Vanessa Maul              |    |
|    | 1. Fuldaer Judoclub       | HE |