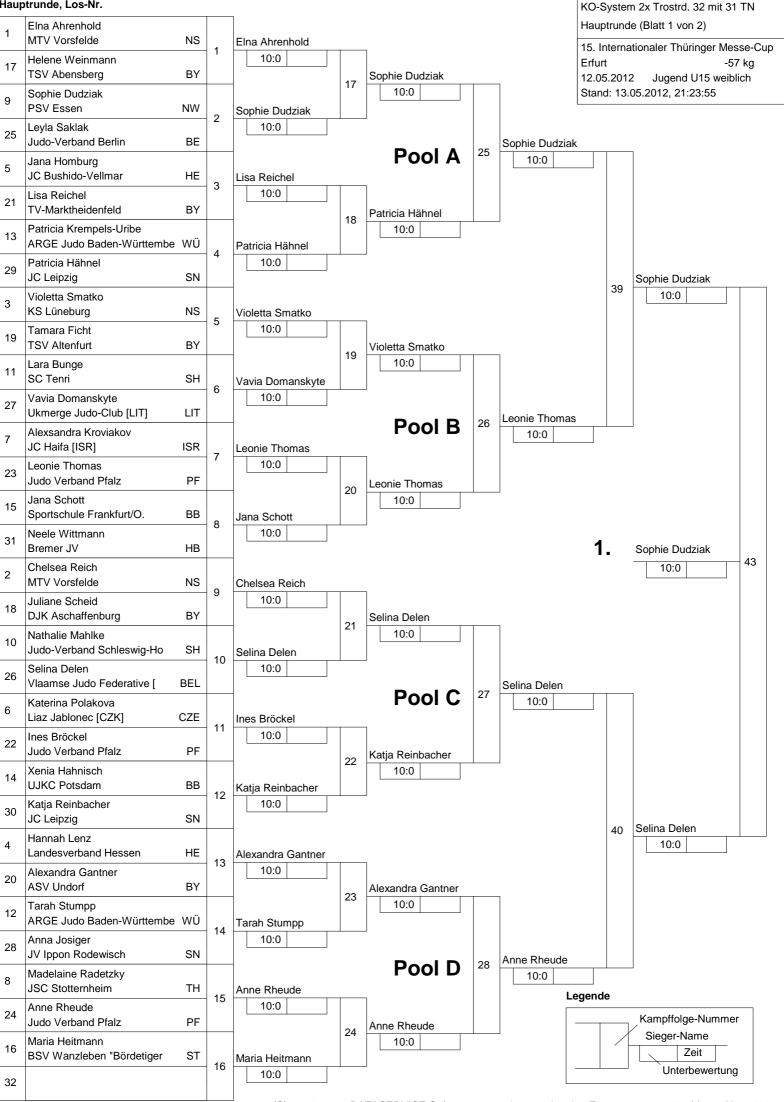

| 1. | Sophie Dudziak<br>PSV Essen | NW  |
|----|-----------------------------|-----|
| 2. | Selina Delen                |     |
|    | Vlaamse Judo Federative [   | BEL |
| 3. | Leyla Saklak                |     |
|    | Judo-Verband Berlin         | BE  |
| 3. | Leonie Thomas               |     |
|    | Judo Verband Pfalz          | PF  |
| 5. | Anne Rheude                 |     |
|    | Judo Verband Pfalz          | PF  |
| 5. | Alexandra Gantner           |     |
|    | ASV Undorf                  | BY  |
| 7. | Jana Schott                 |     |
|    | Sportschule Frankfurt/O.    | BB  |
| 7. | Katja Reinbacher            |     |
|    | JC Leipzig                  | SN  |