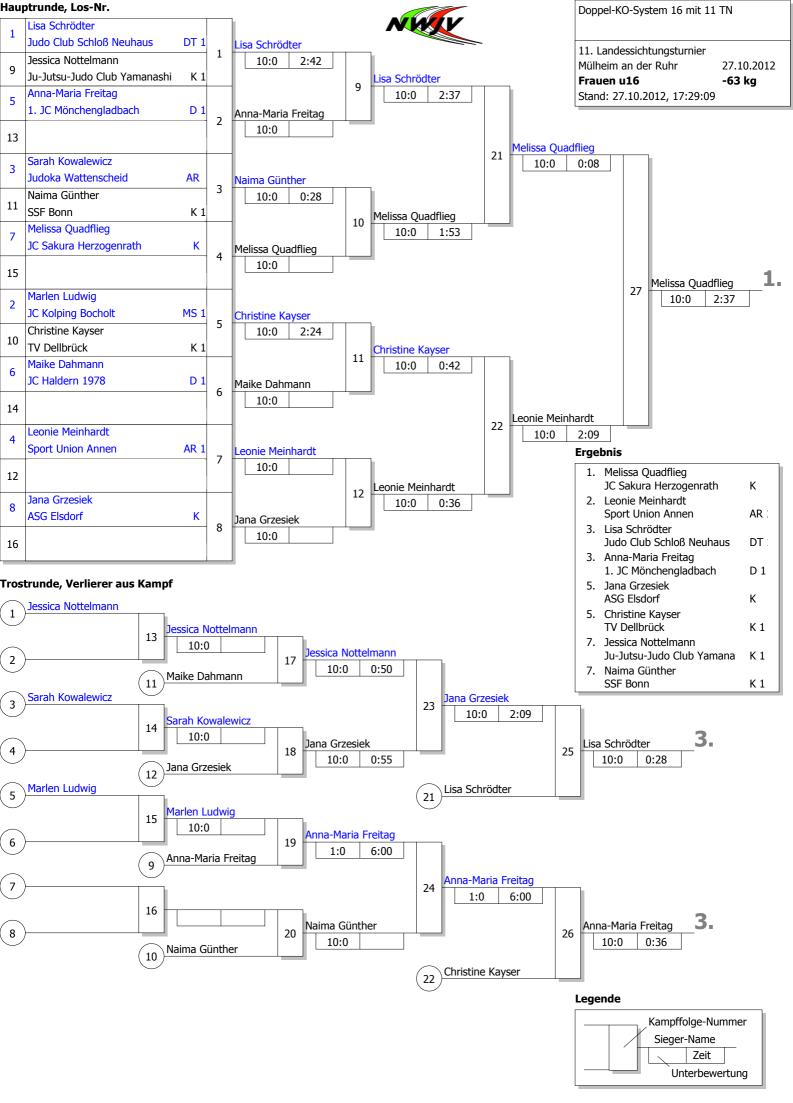

Vorgepooltes System 6 TN

11. Landessichtungsturnier Mülheim an der Ruhr

27.10.2012 Frauen u16

-70 kg

Stand: 27.10.2012, 17:44:31

#### Pool A

| Startnr Kämpfername<br>Verein Verband                | Kampf-<br>nummer | 1    | 3    | 5    | Punkte | Unter-<br>bewertg | Platz |
|------------------------------------------------------|------------------|------|------|------|--------|-------------------|-------|
| 1 - Ann-Christin Kohlgrüber<br>JC Kolping Bocholt MS | Punkte<br>Ubw.   | 1/10 | 1/10 |      | 2:0    | 20:0<br>(+20)     | 1     |
| 3 - Naomi Schwarz<br>Sport Union Annen AR            | Punkte<br>Ubw.   | 0/0  |      | 1/10 | 1:1    | 10:10<br>(0)      | 2     |
| 5 - Janina Moczyk TuS Lendringsen AR                 | Punkte<br>Ubw.   |      | 0/0  | 0/0  | 0:2    | 0:20<br>(-20)     | 3     |
|                                                      | Kampf-<br>zeit   | 0:40 | 1:05 | 0:52 |        |                   |       |

## Pool B

| Startnr Kämpfername<br>Verein                | Verband | Kampf-<br>nummer | 2    | 4    | 6    | Punkte | Unter-<br>bewertg | Platz |
|----------------------------------------------|---------|------------------|------|------|------|--------|-------------------|-------|
| 2 - Carolin Kohlgrüber<br>JC Kolping Bocholt |         | Punkte<br>Ubw.   | 0/0  | 0/0  |      | 0:2    | 0:20<br>(-20)     | 3     |
| 4 - Sarah Mäkelburg<br>Sport Union Annen     |         | Punkte<br>Ubw.   | 1/10 |      | 1/10 | 2:0    | 20:0<br>(+20)     | 1     |
| 6 - Tabea Reul<br>SSF Bonn                   |         | Punkte<br>Ubw.   |      | 1/10 | 0/0  | 1:1    | 10:10<br>(0)      | 2     |
|                                              |         | Kampf-<br>zeit   | 4:00 | 4:00 | 3:15 |        | ,                 |       |

#### **Halbfinale und Finale**

## Legende

## **Ergebnis**

| 1. | Sarah Mäkelburg<br>Sport Union Annen          | AR : |
|----|-----------------------------------------------|------|
| 2. | Ann-Christin Kohlgrüber<br>JC Kolping Bocholt | MS   |
| 3. | Tabea Reul<br>SSF Bonn                        | K 1  |
| 3. | Naomi Schwarz<br>Sport Union Annen            | AR   |
| 5. | Janina Moczyk<br>TuS Lendringsen              | AR : |
| 5. | Carolin Kohlgrüber<br>JC Kolping Bocholt      | MS   |
|    | , , , , , , , , , , , , , , , , , , ,         |      |
|    |                                               |      |