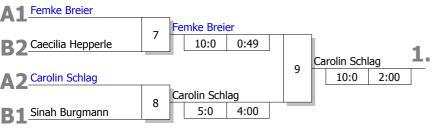

#### Halbfinale und Finale

### **Ergebnis**

| 9- |                                             |      |
|----|---------------------------------------------|------|
| 1. | Carolin Schlag<br>Judoka Wattenscheid       | AR : |
| 2. | Femke Breier<br>Osterather Turnverein       | D    |
| 3. | Caecilia Hepperle<br>Judo-Team Düsseldorf   | D 1  |
| 3. | Sinah Burgmann<br>Judofreunde Siegen Linden | AR : |
| 5. | Klara Wigger<br>SSF Bonn                    | K 1  |
| 5. | Melina Weber<br>JC Hennef                   | K 1  |
|    |                                             |      |
|    |                                             |      |