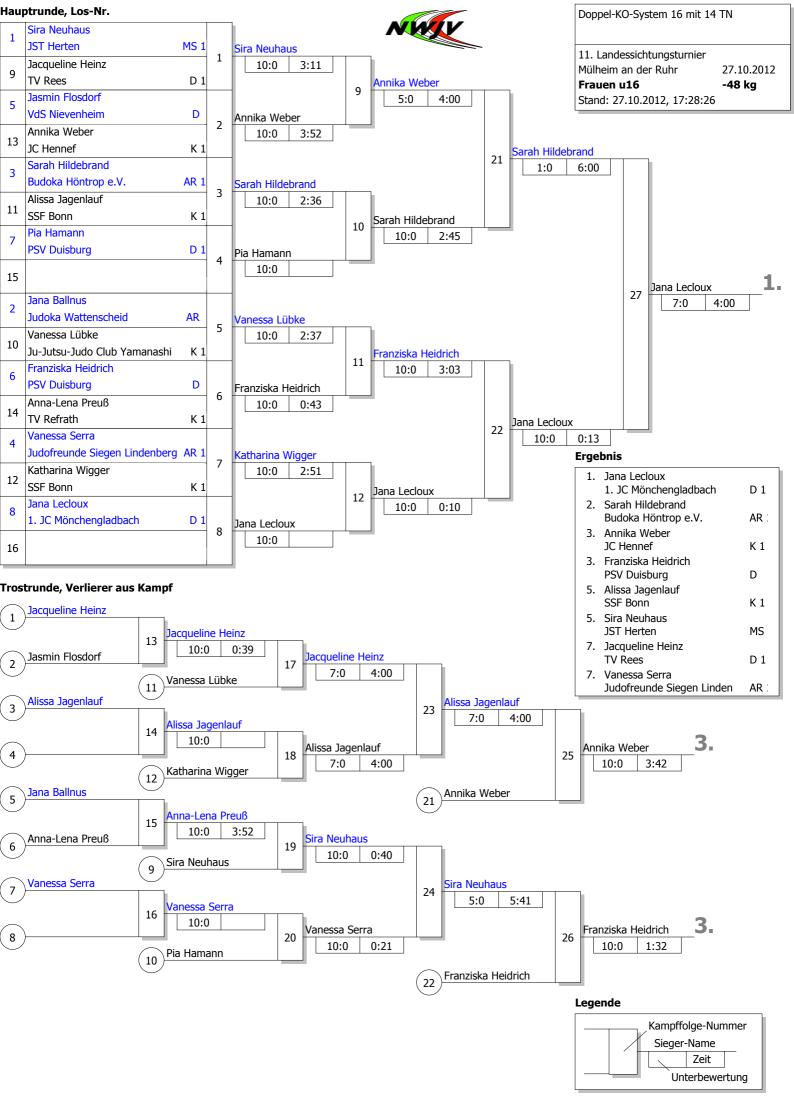

## **Ergebnis**

| 1. | Sarah Mäkelburg<br>Sport Union Annen          | AR : |
|----|-----------------------------------------------|------|
| 2. | Ann-Christin Kohlgrüber<br>JC Kolping Bocholt | MS   |
| 3. | Tabea Reul<br>SSF Bonn                        | K 1  |
| 3. | Naomi Schwarz<br>Sport Union Annen            | AR   |
| 5. | Janina Moczyk<br>TuS Lendringsen              | AR : |
| 5. | Carolin Kohlgrüber<br>JC Kolping Bocholt      | MS   |
|    | , , , , , , , , , , , , , , , , , , ,         |      |
|    |                                               |      |