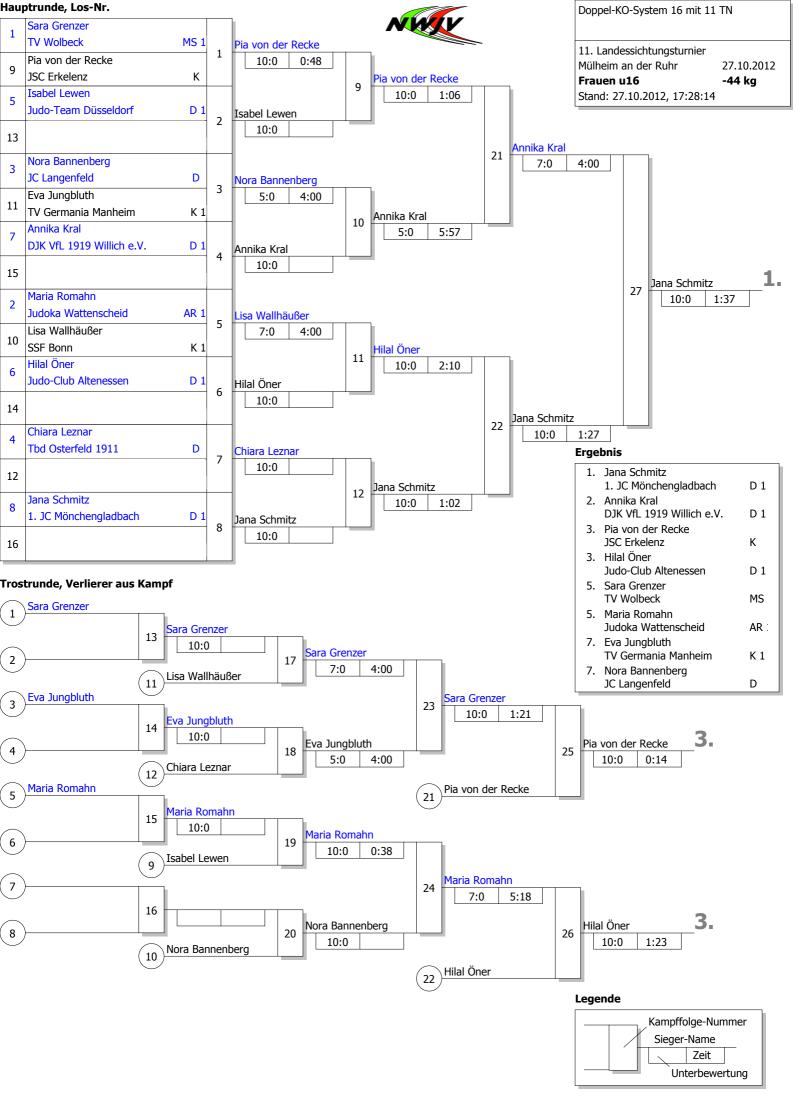

### **Ergebnis**

| 9- |                                             |      |
|----|---------------------------------------------|------|
| 1. | Carolin Schlag<br>Judoka Wattenscheid       | AR : |
| 2. | Femke Breier<br>Osterather Turnverein       | D    |
| 3. | Caecilia Hepperle<br>Judo-Team Düsseldorf   | D 1  |
| 3. | Sinah Burgmann<br>Judofreunde Siegen Linden | AR : |
| 5. | Klara Wigger<br>SSF Bonn                    | K 1  |
| 5. | Melina Weber<br>JC Hennef                   | K 1  |
|    |                                             |      |
|    |                                             |      |