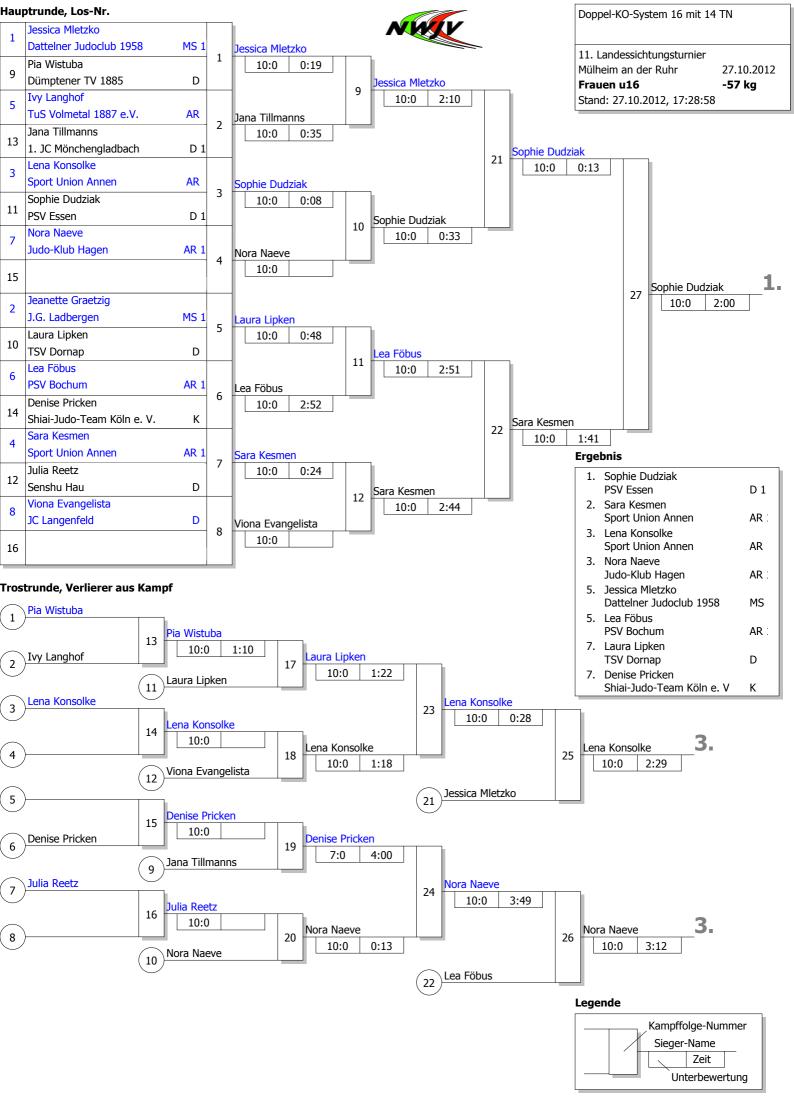

Vorgepooltes System 6 TN

11. Landessichtungsturnier Mülheim an der Ruhr

27.10.2012 Frauen u16

-70 kg

Stand: 27.10.2012, 17:44:31

#### Pool A

| Startnr Kämpfername<br>Verein Verband                | Kampf-<br>nummer | 1    | 3    | 5    | Punkte | Unter-<br>bewertg | Platz |
|------------------------------------------------------|------------------|------|------|------|--------|-------------------|-------|
| 1 - Ann-Christin Kohlgrüber<br>JC Kolping Bocholt MS | Punkte<br>Ubw.   | 1/10 | 1/10 |      | 2:0    | 20:0<br>(+20)     | 1     |
| 3 - Naomi Schwarz<br>Sport Union Annen AR            | Punkte<br>Ubw.   | 0/0  |      | 1/10 | 1:1    | 10:10<br>(0)      | 2     |
| 5 - Janina Moczyk TuS Lendringsen AR                 | Punkte<br>Ubw.   |      | 0/0  | 0/0  | 0:2    | 0:20<br>(-20)     | 3     |
|                                                      | Kampf-<br>zeit   | 0:40 | 1:05 | 0:52 |        |                   |       |

## Pool B

| Startnr Kämpfername<br>Verein                | Verband | Kampf-<br>nummer | 2    | 4    | 6    | Punkte | Unter-<br>bewertg | Platz |
|----------------------------------------------|---------|------------------|------|------|------|--------|-------------------|-------|
| 2 - Carolin Kohlgrüber<br>JC Kolping Bocholt |         | Punkte<br>Ubw.   | 0/0  | 0/0  |      | 0:2    | 0:20<br>(-20)     | 3     |
| 4 - Sarah Mäkelburg<br>Sport Union Annen     |         | Punkte<br>Ubw.   | 1/10 |      | 1/10 | 2:0    | 20:0<br>(+20)     | 1     |
| 6 - Tabea Reul<br>SSF Bonn                   |         | Punkte<br>Ubw.   |      | 1/10 | 0/0  | 1:1    | 10:10<br>(0)      | 2     |
|                                              |         | Kampf-<br>zeit   | 4:00 | 4:00 | 3:15 |        | ,                 |       |

#### **Halbfinale und Finale**

## Legende

## **Ergebnis**

| 1. | Sarah Mäkelburg<br>Sport Union Annen          | AR : |
|----|-----------------------------------------------|------|
| 2. | Ann-Christin Kohlgrüber<br>JC Kolping Bocholt | MS   |
| 3. | Tabea Reul<br>SSF Bonn                        | K 1  |
| 3. | Naomi Schwarz<br>Sport Union Annen            | AR   |
| 5. | Janina Moczyk<br>TuS Lendringsen              | AR : |
| 5. | Carolin Kohlgrüber<br>JC Kolping Bocholt      | MS   |
|    | , , , , , , , , , , , , , , , , , , ,         |      |
|    |                                               |      |