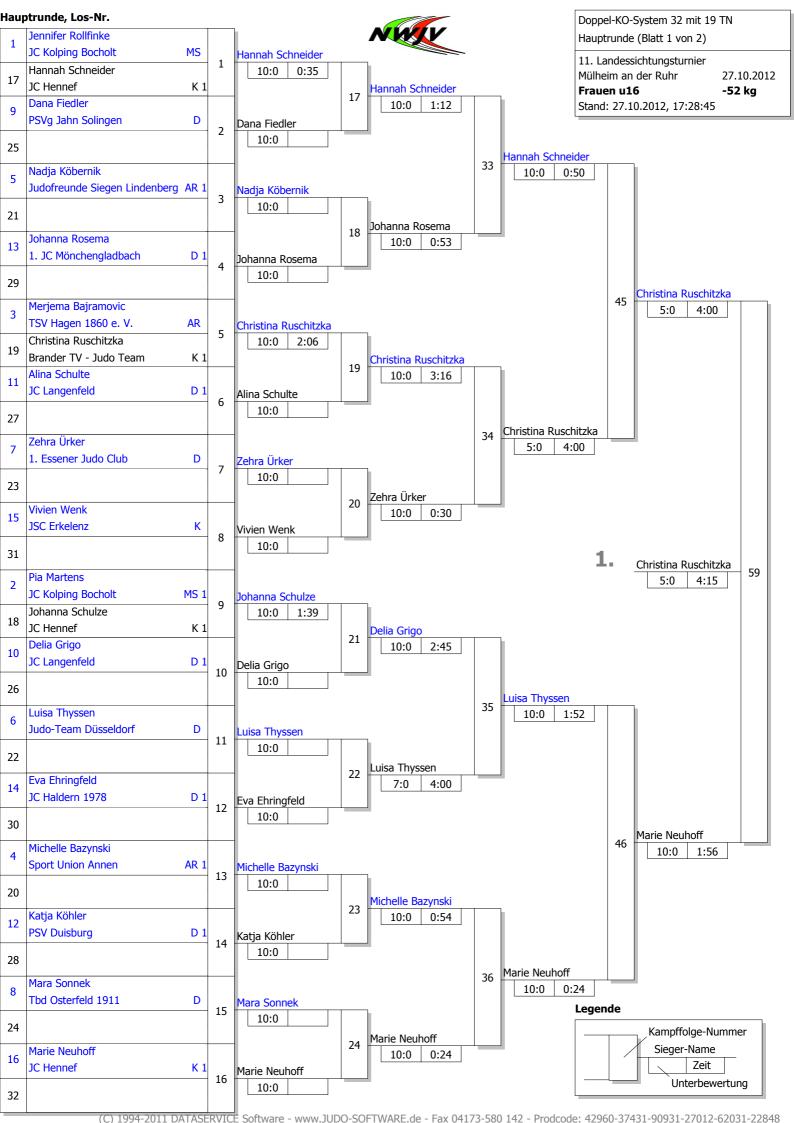

Vorgepooltes System 6 TN

11. Landessichtungsturnier

Mülheim an der Ruhr

27.10.2012 Frauen u16

-40 kg

Stand: 27.10.2012, 17:27:57

## Pool A

| Startnr Kämpfername<br>Verein Ver         | Kampf-<br>nummer | 1    | 3    | 5    | Punkte | Unter-<br>bewertg | Platz |
|-------------------------------------------|------------------|------|------|------|--------|-------------------|-------|
| 1 - Carolin Schlag<br>Judoka Wattenscheid | Punkte<br>Ubw.   | 0/0  | 1/10 |      | 1:1    | 10:1<br>(+9)      | 2     |
| 3 - Femke Breier<br>Osterather Turnverein | Punkte<br>Ubw.   | 1/1  |      | 1/10 | 2:0    | 11:0<br>(+11)     | 1     |
| 5 - Klara Wigger<br>SSF Bonn              | Punkte<br>Ubw.   |      | 0/0  | 0/0  | 0:2    | 0:20<br>(-20)     | 3     |
|                                           | Kampf-<br>zeit   | 6:00 | 1:31 | 0:06 |        |                   |       |

# Pool B

| Startnr Kämpfername           | K            | (ampf- |      |      |      |        | Unter-  |       |
|-------------------------------|--------------|--------|------|------|------|--------|---------|-------|
| Verein                        | Verband n    | - 1    | 2    | 4    | 6    | Punkte | bewertg | Platz |
| 2 - Sinah Burgmann            | P            | unkte  | 1/10 | 1/10 |      | 2.0    | 20:0    | _     |
| Judofreunde Siegen Lindenberg | AR 1 U       | Jbw.   | 1/10 | 1/10 |      | 2:0    | (+20)   | 1     |
| 4 - Caecilia Hepperle         | P            | unkte  | 0.10 |      | 1/10 |        | 10:10   | _     |
| Judo-Team Düsseldorf          | D 1 <b>U</b> | Jbw.   | 0/0  |      | 1/10 | 1:1    | (0)     | 2     |
| 6 - Melina Weber              | P            | unkte  |      | 0.40 | 0.40 | 0:2    | 0:20    | 2     |
| JC Hennef                     | K 1 U        | Jbw.   |      | 0/0  | 0/0  |        | (-20)   | 3     |
|                               | K            | (ampf- | 0.10 | 0.14 | 1.00 |        |         |       |
|                               | ze           | eit    | 0:10 | 0:14 | 1:06 |        |         |       |

#### Halbfinale und Finale

# Legende

### **Ergebnis**

| 9- |                                             |      |
|----|---------------------------------------------|------|
| 1. | Carolin Schlag<br>Judoka Wattenscheid       | AR : |
| 2. | Femke Breier<br>Osterather Turnverein       | D    |
| 3. | Caecilia Hepperle<br>Judo-Team Düsseldorf   | D 1  |
| 3. | Sinah Burgmann<br>Judofreunde Siegen Linden | AR : |
| 5. | Klara Wigger<br>SSF Bonn                    | K 1  |
| 5. | Melina Weber<br>JC Hennef                   | K 1  |
|    |                                             |      |
|    |                                             |      |