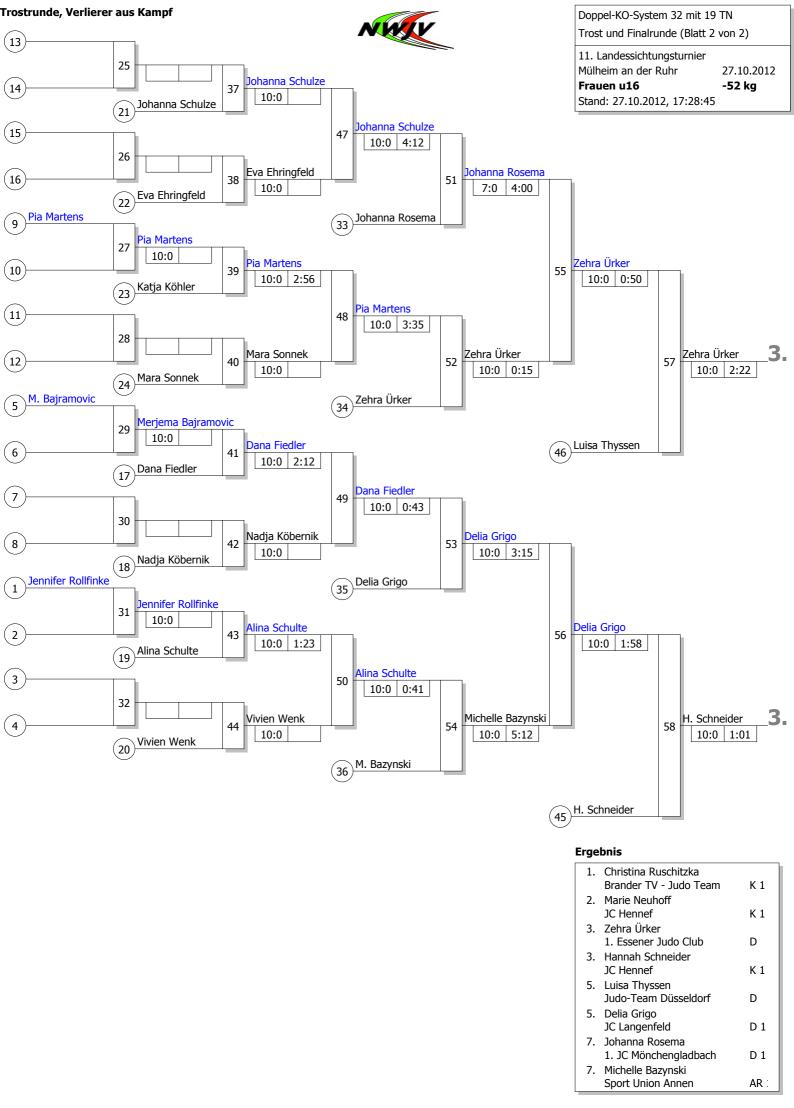

Vorgepooltes System 6 TN

11. Landessichtungsturnier

Mülheim an der Ruhr

27.10.2012 Frauen u16

-40 kg

Stand: 27.10.2012, 17:27:57

## Pool A

| Startnr Kämpfername<br>Verein Ver         | Kampf-<br>nummer | 1    | 3    | 5    | Punkte | Unter-<br>bewertg | Platz |
|-------------------------------------------|------------------|------|------|------|--------|-------------------|-------|
| 1 - Carolin Schlag<br>Judoka Wattenscheid | Punkte<br>Ubw.   | 0/0  | 1/10 |      | 1:1    | 10:1<br>(+9)      | 2     |
| 3 - Femke Breier<br>Osterather Turnverein | Punkte<br>Ubw.   | 1/1  |      | 1/10 | 2:0    | 11:0<br>(+11)     | 1     |
| 5 - Klara Wigger<br>SSF Bonn              | Punkte<br>Ubw.   |      | 0/0  | 0/0  | 0:2    | 0:20<br>(-20)     | 3     |
|                                           | Kampf-<br>zeit   | 6:00 | 1:31 | 0:06 |        |                   |       |

# Pool B

| Startnr Kämpfername           | K            | (ampf- |      |      |      |        | Unter-  |       |
|-------------------------------|--------------|--------|------|------|------|--------|---------|-------|
| Verein                        | Verband n    | - 1    | 2    | 4    | 6    | Punkte | bewertg | Platz |
| 2 - Sinah Burgmann            | P            | unkte  | 1/10 | 1/10 |      | 2.0    | 20:0    | _     |
| Judofreunde Siegen Lindenberg | AR 1 U       | Jbw.   | 1/10 | 1/10 |      | 2:0    | (+20)   | 1     |
| 4 - Caecilia Hepperle         | P            | unkte  | 0.10 |      | 1/10 |        | 10:10   | _     |
| Judo-Team Düsseldorf          | D 1 <b>U</b> | Jbw.   | 0/0  |      | 1/10 | 1:1    | (0)     | 2     |
| 6 - Melina Weber              | P            | unkte  |      | 0.40 | 0.40 | 0:2    | 0:20    | 2     |
| JC Hennef                     | K 1 U        | Jbw.   |      | 0/0  | 0/0  |        | (-20)   | 3     |
|                               | K            | (ampf- | 0.10 | 0.14 | 1.00 |        |         |       |
|                               | ze           | eit    | 0:10 | 0:14 | 1:06 |        |         |       |

#### Halbfinale und Finale

# Legende

### **Ergebnis**

| 9- |                                             |      |
|----|---------------------------------------------|------|
| 1. | Carolin Schlag<br>Judoka Wattenscheid       | AR : |
| 2. | Femke Breier<br>Osterather Turnverein       | D    |
| 3. | Caecilia Hepperle<br>Judo-Team Düsseldorf   | D 1  |
| 3. | Sinah Burgmann<br>Judofreunde Siegen Linden | AR : |
| 5. | Klara Wigger<br>SSF Bonn                    | K 1  |
| 5. | Melina Weber<br>JC Hennef                   | K 1  |
|    |                                             |      |
|    |                                             |      |