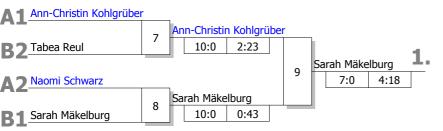

#### **Halbfinale und Finale**

## **Ergebnis**

| 1. | Sarah Mäkelburg<br>Sport Union Annen          | AR : |
|----|-----------------------------------------------|------|
| 2. | Ann-Christin Kohlgrüber<br>JC Kolping Bocholt | MS   |
| 3. | Tabea Reul<br>SSF Bonn                        | K 1  |
| 3. | Naomi Schwarz<br>Sport Union Annen            | AR   |
| 5. | Janina Moczyk<br>TuS Lendringsen              | AR : |
| 5. | Carolin Kohlgrüber<br>JC Kolping Bocholt      | MS   |
|    | , , , , , , , , , , , , , , , , , , ,         |      |
|    |                                               |      |