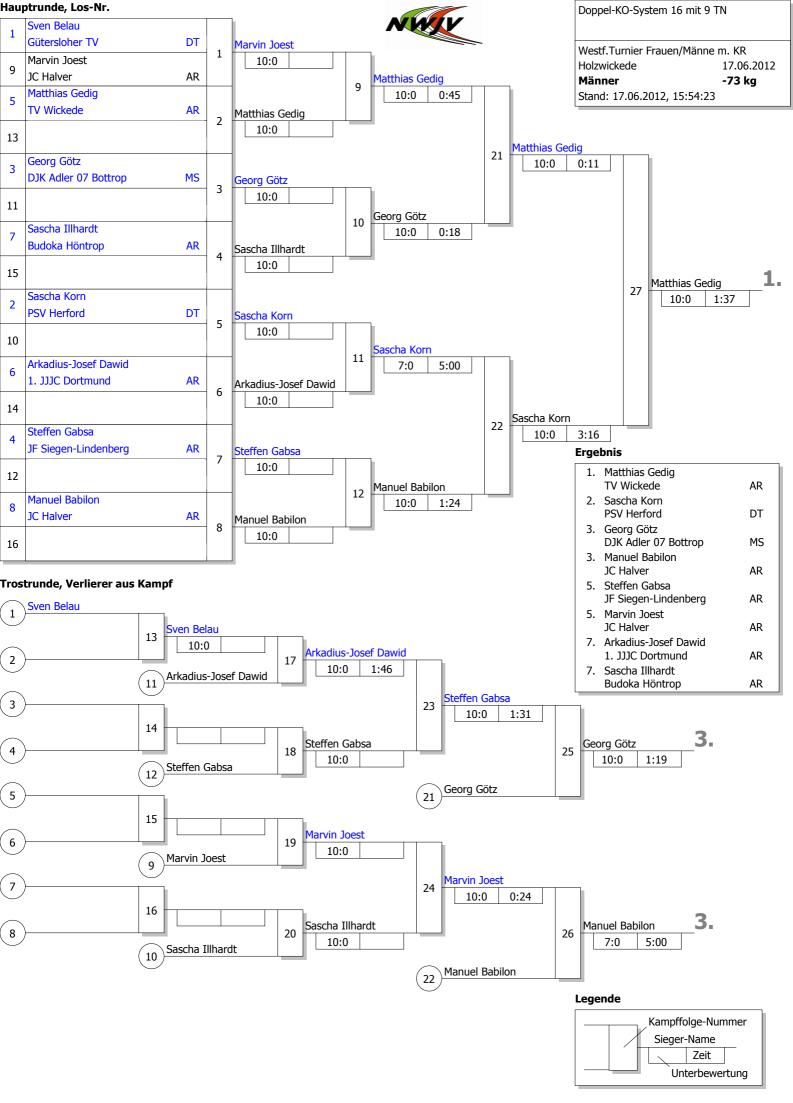

-66 kg

17.06.2012 Männer Stand: 17.06.2012, 15:54:06

| Startnr Kämpfername<br>Verein              | Kampf-<br>nummer | 1    | 2    | 3    | Punkte | Unter-<br>bewertg | Platz |
|--------------------------------------------|------------------|------|------|------|--------|-------------------|-------|
| 1 - Jonas Rütter<br>TV Wolbeck             | Punkte<br>Ubw.   | 1/10 | 1/10 |      | 2:0    | 20:0<br>(+20)     | 1     |
| 2 - Julian Plath<br>TSC Münster Gievenbeck | Punkte<br>Ubw.   |      | 0/0  | 1/10 | 1:1    | 10:10<br>(0)      | 2     |
| 3 - Bastian Bosse<br>JG Ibbenbüren         | Punkte<br>Ubw.   | 0/0  |      | 0/0  | 0:2    | 0:20<br>(-20)     | 3     |
|                                            | Kampf-<br>zeit   | 0:14 | 3:08 | 0:32 |        |                   |       |







Jeder gegen jeden 4 TN

Westf.Turnier Frauen/Männe m. KR

Holzwickede

-90 kg

17.06.2012 Männer Stand: 17.06.2012, 15:54:56

| Startnr Kämpfername<br>Verein           | Verband | Kampf-<br>nummer | 1    | 2    | 3    | 4    | 5    | 6    | Punkte | Unter-<br>bewertg | Platz |
|-----------------------------------------|---------|------------------|------|------|------|------|------|------|--------|-------------------|-------|
| 1 - Daniel Weidlich<br>Wiedenbrücker TV | DT      | Punkte<br>Ubw.   | 0/0  |      | 1/10 |      | 1/10 |      | 2:1    | 20:10<br>(+10)    | 2     |
| 2 - Ricardo Drath<br>Judoka Rauxel      | AR      | Punkte<br>Ubw.   |      | 1/10 |      | 0/0  | 0/0  |      | 1:2    | 10:20<br>(-10)    | 3     |
| 3 - Cedrik Pyras<br>TV Durchholz        | AR      | Punkte