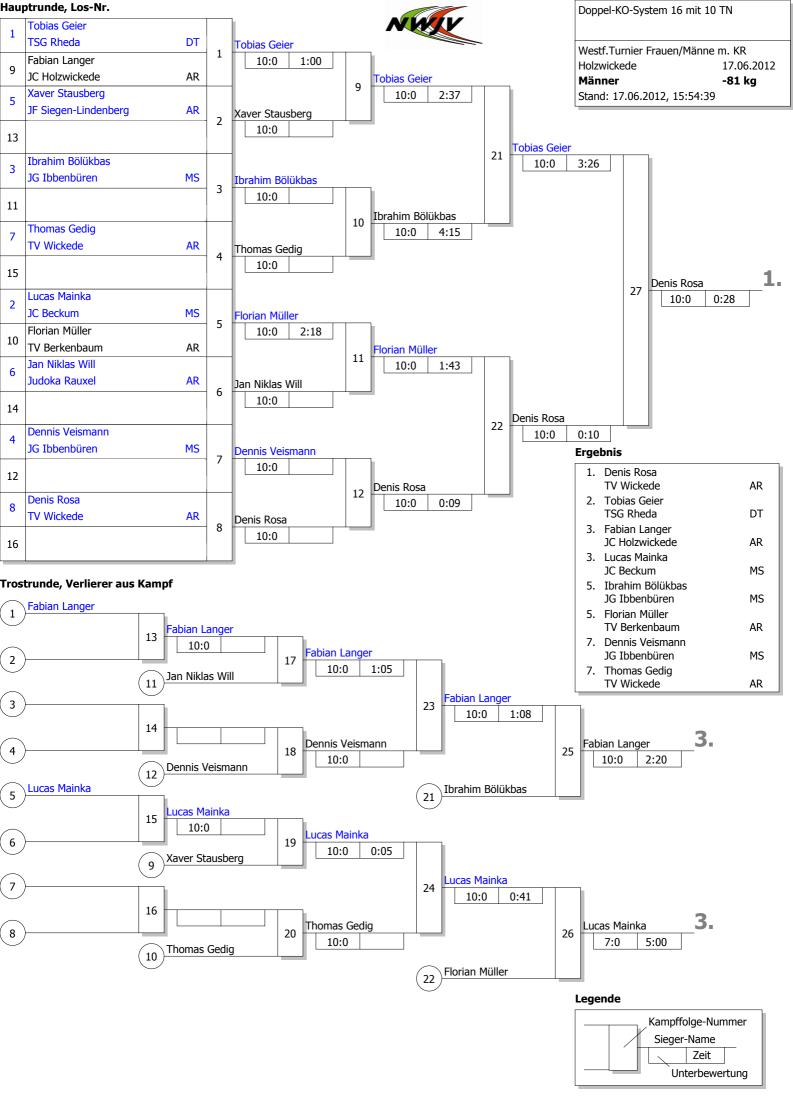

6 kg

17.06.2012 Männer Stand: 17.06.2012, 15:54:06

| Startnr Kämpfername<br>Verein              | Kampf-<br>nummer | 1    | 2    | 3    | Punkte | Unter-<br>bewertg | Platz |
|--------------------------------------------|------------------|------|------|------|--------|-------------------|-------|
| 1 - Jonas Rütter<br>TV Wolbeck             | Punkte<br>Ubw.   | 1/10 | 1/10 |      | 2:0    | 20:0<br>(+20)     | 1     |
| 2 - Julian Plath<br>TSC Münster Gievenbeck | Punkte<br>Ubw.   |      | 0/0  | 1/10 | 1:1    | 10:10<br>(0)      | 2     |
| 3 - Bastian Bosse<br>JG Ibbenbüren         | Punkte<br>Ubw.   | 0/0  |      | 0/0  | 0:2    | 0:20<br>(-20)     | 3     |
|                                            | Kampf-<br>zeit   | 0:14 | 3:08 | 0:32 |        |                   |       |







Jeder gegen jeden 4 TN

Westf.Turnier Frauen/Männe m. KR

Holzwickede

-90 kg

17.06.2012 Männer Stand: 17.06.2012, 15:54:56

| Startnr Kämpfername<br>Verein           | Verband | Kampf-<br>nummer | 1    | 2    | 3    | 4    | 5    | 6    | Punkte | Unter-<br>bewertg | Platz |
|-----------------------------------------|---------|------------------|------|------|------|------|------|------|--------|-------------------|-------|
| 1 - Daniel Weidlich<br>Wiedenbrücker TV | DT      | Punkte<br>Ubw.   | 0/0  |      | 1/10 |      | 1/10 |      | 2:1    | 20:10<br>(+10)    | 2     |
| 2 - Ricardo Drath<br>Judoka Rauxel      | AR      | Punkte<br>Ubw.   |      | 1/10 |      | 0/0  | 0/0  |      | 1:2    | 10:20<br>(-10)    | 3     |
| 3 - Cedrik Pyras<br>TV Durchholz        | AR      | Punkte<b