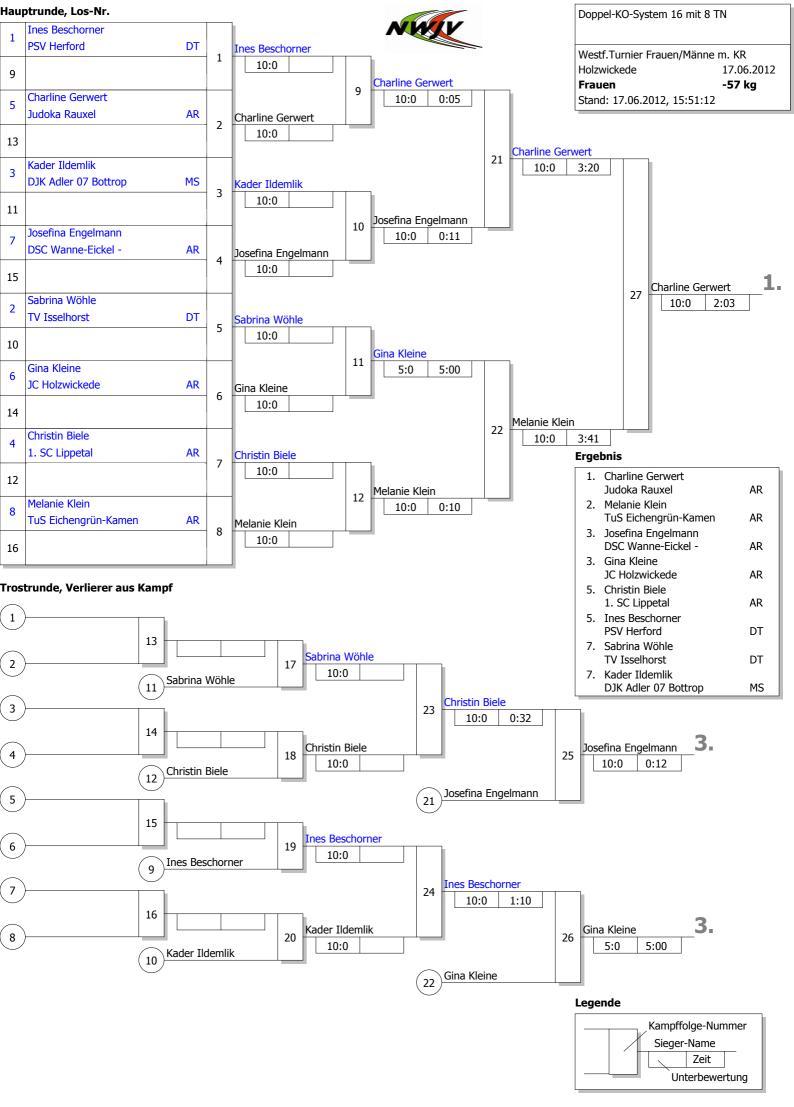

Sieger ist Kim-Isabell Barkhoff

Judo Club Velen-Reken

1 Teilnehmer

Westf.Turnier Frauen/Männe m. KR
Holzwickede 17.06.2012
Frauen -52 kg

Stand: 17.06.2012, 15:50:51





Jeder gegen jeden 4 TN

Westf.Turnier Frauen/Männe m. KR

Holzwickede

-63 kg

17.06.2012 Frauen Stand: 17.06.2012, 15:52:39

## Poolsystem

| Startnr Kämpfername<br>Verein             | Verband | Kampf-<br>nummer | 1    | 2    | 3    | 4    | 5    | 6    | Punkte | Unter-<br>bewertg | Platz |
|-------------------------------------------|---------|------------------|------|------|------|------|------|------|--------|-------------------|-------|
| 1 - Jessika Grube<br>DJK Adler 07 Bottrop |         | Punkte<br>Ubw.   | 1/10 |      | 1/10 |      | 0/0  |      | 3:1    | 20:10<br>(+10)    | 2     |
| 2 - Teresa Bosse<br>JG Ibbenbüren         |         | Punkte<br>Ubw.   |      | 0/0  |      | 1/10 | 1/10 |      | 4:1    | 20:10<br>(+10)    | 1     |
| 3 - Sabrina Byrdeck<br>1. SC Lippetal