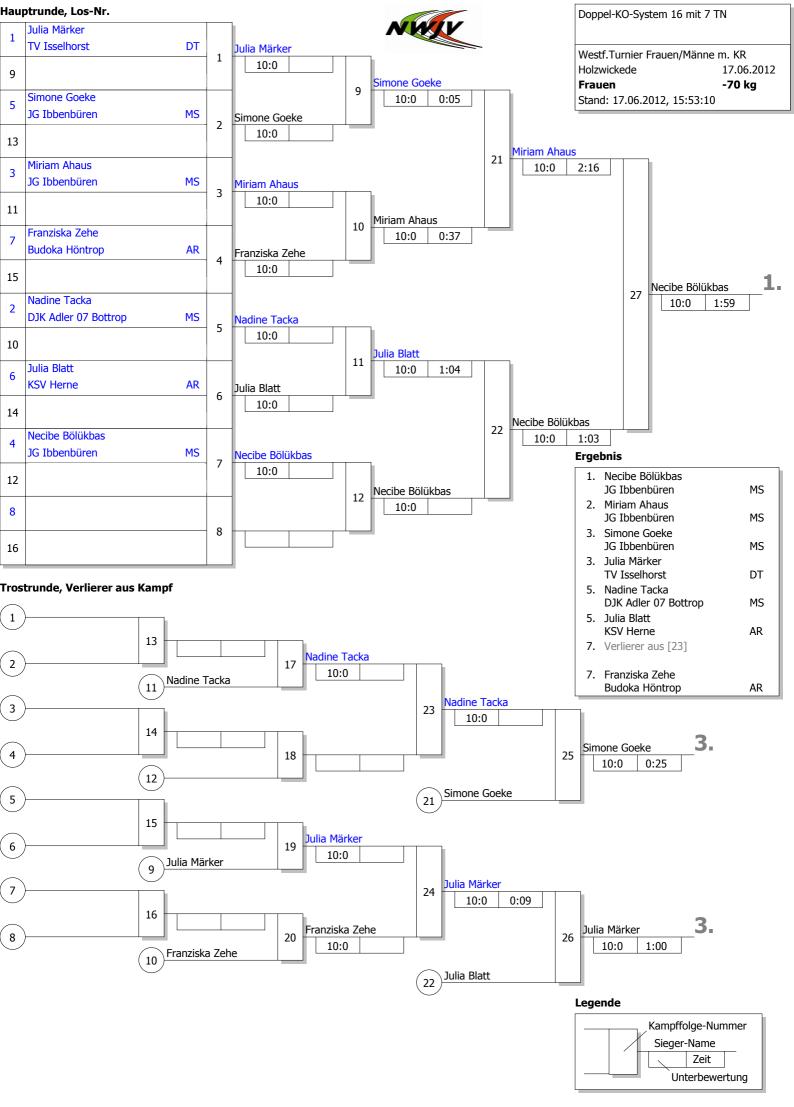

-------------------|-------|
| 1 - Jessika Grube<br>DJK Adler 07 Bottrop |         | Punkte<br>Ubw.   | 1/10 |      | 1/10 |      | 0/0  |      | 3:1    | 20:10<br>(+10)    | 2     |
| 2 - Teresa Bosse<br>JG Ibbenbüren         |         | Punkte<br>Ubw.   |      | 0/0  |      | 1/10 | 1/10 |      | 4:1    | 20:10<br>(+10)    | 1     |
| 3 - Sabrina Byrdeck<br>1. SC Lippetal     |         | Punkte<br>Ubw.   | 0/0  |      |      | 0/0  |      | 0/0  | 0:3    | 0:30<br>(-30)     | 3     |
| 4 - Miriam Schubert<br>TSV Hagen          |         | Punkte<br>Ubw.   |      | 1/10 | 0/0  |      |      | 1/10 | 2:1    | 20:10<br>(+10)    | 3     |
|                                           |         | Kampf-<br>zeit   | 0:49 | 5:23 | 2:30 | 0:58 | 0:09 | 3:32 |        |                   |       |





Jeder gegen jeden 5 TN

Westf.Turnier Frauen/Männe m. KR

Holzwickede

+78 kg

17.06.2012 Frauen Stand: 17.06.2012, 15:53:27

## Poolsystem

| Startnr Kämpfername<br>Verein                |    | Kampf-<br>nummer | 1    | 2    | 3    | 4    | 5    | 6    | 7    | 8    | 9    | 10   | Punkte | Unter-<br>bewertg | Platz |
|----------------------------------------------|----|------------------|------|------|------|------|------|------|------|------|------|------|--------|-------------------|-------|
| 1 - Miriam Tacka<br>DJK Adler 07 Bottrop     | MS | Punkte<br>Ubw.   | 1/10 |      | 1/10 |      |      | 0/0  |      | 0/0  |      |      | 2:2    | 20:20<br>(0)      | 3     |
| 2 - Friederike Lagemann<br>JG Ibbenbüren     | MS | Punkte<br>Ubw.   |      | 0/0  |      | 1/10 |      | 1/10 |