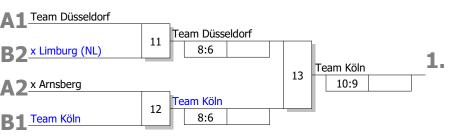

leichstand von SP und WP entscheiden die untereinander geführten Kämpfe in der vorgenannten Reihenfolge. Dies beinhaltet auch, dass bei Gleichstand zweier Kämpfer nach SP und WP der direkte Vergleich entscheidet. Besteht auch untereinander Gleichstand nach SP und WP, so werden nach neuer Auslosung Stichkämpfe durchgeführt.

### Bei Gleichstand Pool A: Stichkämpfe "DOWN" nach neuer Auslosung



### Stichkämpfe

- 1. Sieger Kampf [7]
- 2. Sieger Kampf [9]
- 3. Verlierer Kampf [9]

### Bei Gleichstand Pool B: Stichkämpfe "DOWN" nach neuer Auslosung



# Stichkämpfe

- 1. Sieger Kampf [8]
- 2. Sieger Kampf [10]
- 3. Verlierer Kampf [10]



Ruhr-Games Mannschaft
U18 Allkategorie Seite 2 von 2

Vorgepooltes System
6 TN
17.06.2017 Hamm

Stand: 17.06.2017, 21:55:40

### **Halbfinale und Finale**



# Kampf um Platz 3



# Legende



#### **Ergebnis**

| 1.       | Team Köln<br>Köln                 | К  |
|----------|-----------------------------------|----|
| 2.       | Team Düsseldorf<br>Düsseldorf     | D  |
| 3.       | x Limburg (NL)<br>Limburg         | GA |
| 4.       | x Arnsberg<br>Arnsberg            | AR |
| 5.<br>5. | x Detmold<br>Detmold<br>x Münster | DT |
| 5.       | x Munster<br>Münster              | MS |
|          |                                   |    |
|          |                                   |    |