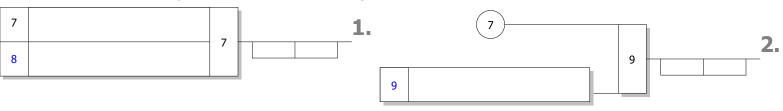

### Stichkämpfe

- 1. Sieger Kampf [7]
- 2. Sieger Kampf [9]
- 3. Verlierer Kampf [9]