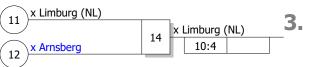

WP entscheiden die untereinander geführten Kämpfe in der vorgenannten Reihenfolge. Dies beinhaltet auch, dass bei Gleichstand zweier Kämpfer nach SP und WP der direkte Vergleich entscheidet. Besteht auch untereinander Gleichstand nach SP und WP, so werden nach neuer Auslosung Stichkämpfe durchgeführt.

### Bei Gleichstand Pool A: Stichkämpfe "DOWN" nach neuer Auslosung



### Stichkämpfe

- 1. Sieger Kampf [7]
- 2. Sieger Kampf [9]
- 3. Verlierer Kampf [9]

### Bei Gleichstand Pool B: Stichkämpfe "DOWN" nach neuer Auslosung



# Stichkämpfe

- 1. Sieger Kampf [8]
- 2. Sieger Kampf [10]
- 3. Verlierer Kampf [10]



Ruhr-Games Mannschaft
U18 Allkategorie Seite 2 von 2

Vorgepooltes System
6 TN
17.06.2017 Hamm

Stand: 17.06.2017, 21:55:40

### **Halbfinale und Finale**



# Kampf um Platz 3



# Legende



#### **Ergebnis**

| 1.       | Team Köln<br>Köln                 | К  |
|----------|-----------------------------------|----|
| 2.       | Team Düsseldorf<br>Düsseldorf     | D  |
| 3.       | x Limburg (NL)<br>Limburg         | GA |
| 4.       | x Arnsberg<br>Arnsberg            | AR |
| 5.<br>5. | x Detmold<br>Detmold<br>x Münster | DT |
| 5.       | x Munster<br>Münster              | MS |
|          |                                   |    |
|          |                                   |    |