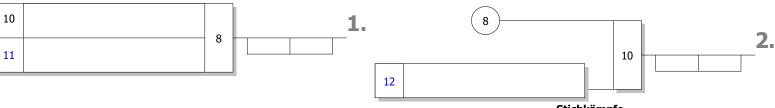

# Stichkämpfe

- 1. Sieger Kampf [8]
- 2. Sieger Kampf [10]
- 3. Verlierer Kampf [10]

Ruhr-Games Mannschaft
U18 Allkategorie Seite 2 von 2

Vorgepooltes System
6 TN
17.06.2017 Hamm

Stand: 17.06.2017, 21:55:40