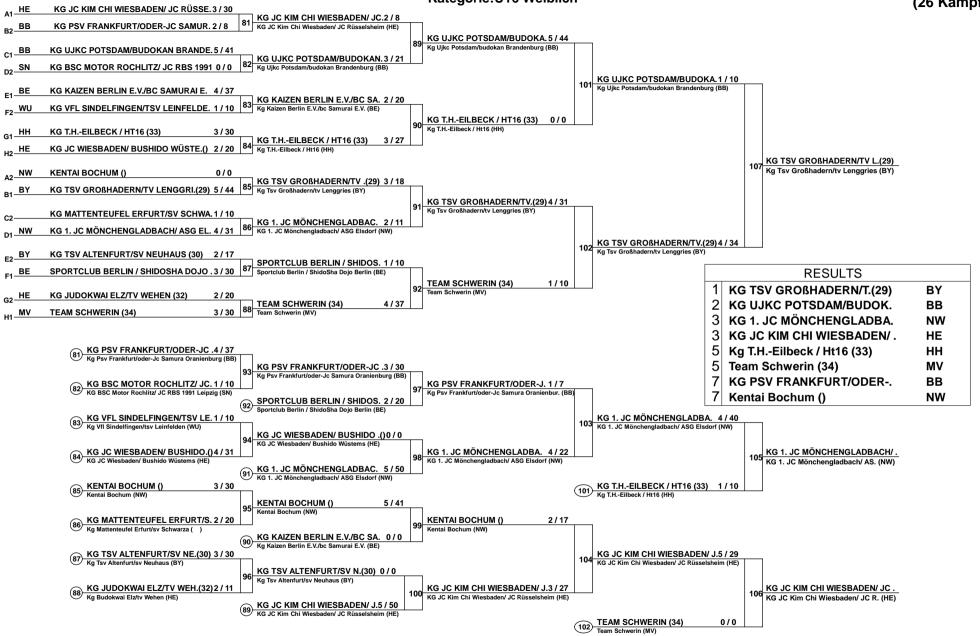

# **Mannschaften**

(26 Kämpfer)

| Pool A                              | _         | _         |           | 40        |           |        | 40        | =0        |           |    | Games won   | DI  |
|-------------------------------------|-----------|-----------|-----------|-----------|-----------|--------|-----------|-----------|-----------|----|-------------|-----|
|                                     | 1         | 2         | 17        | 18        | 33        | 34     | 49        | <b>50</b> | 65        | 66 | Gameresults | Pl. |
| Kg Bramfelder Sv/ Tura Har          | 0         |           |           |           |           | 0      |           |           | 0         |    | 0           | 4   |
| [KG Bramfelder SV/ TuRa Harksheid   | 0/0       |           |           |           |           | 0/0    |           |           | 2/20      |    | 2 - 20      | 7   |
| Kg Jc Kim Chi Wiesbaden/            | 2         | $\bowtie$ | $\ggg$    | 2         |           |        | 2         | $\bowtie$ |           |    | 6           | 1   |
| [KG JC Kim Chi Wiesbaden/ JC Rüs    | 5 / 50    |           |           | 4 / 40    |           |        | 3 / 21    | $\bowtie$ | $\bowtie$ |    | 12 - 111    | •   |
| Kentai Bochum ()                    | $\bowtie$ | 2         | $\bowtie$ | 0         | $\bowtie$ | 2      | $\bowtie$ |           | $\bowtie$ |    | 4           | 2   |
| [Kentai Bochum (NW)]                |           | 4 / 28    | $\bowtie$ | 1/7       |           | 5 / 41 |           |           | $\bowtie$ |    | 10 - 76     |     |
| Kg Psv Olympia Berlin/sc B          |           | 0         | $\ggg$    |           |           |        | 0         | $\bowtie$ | 2         |    | 2           | 3   |
| [Kg Psv Olympia Berlin/sc Bushido ( |           | 1/7       | $\ggg$    |           |           |        | 2/20      |           | 3/30      |    | 6 - 57      | 3   |
|                                     | $\bowtie$ |           |           | $\bowtie$ |           |        | $\bowtie$ |           | $\bowtie$ |    |             | 5   |
|                                     | $\bowtie$ |           |           |           |           |        | $\bowtie$ |           |           |    |             | 5   |

| Pool B                              | 3         | 4         | 19        | 20        | 25        | 26     | <i>5</i> 1 | 52        | 67        | <b>40</b> | Games won   | Pl.  |
|-------------------------------------|-----------|-----------|-----------|-----------|-----------|--------|------------|-----------|-----------|-----------|-------------|------|
|                                     | <u> </u>  | 4         | 19        | 20        | 35        | 30     | 51         | 54        | 67        | 68        | Gameresults | 1 1. |
| Kg Tsv Großhadern/tv Leng           | 2         |           |           |           | $\bowtie$ | 2      | $\bowtie$  |           | 2         |           | 6           | 4    |
| [Kg Tsv Großhadern/tv Lenggries (B  | 5 / 41    | $\bowtie$ |           |           | $\bowtie$ | 5 / 47 | $\bowtie$  |           | 5 / 50    |           | 15 - 138    | •    |
| Kg Etsv Fort. Glückstadt/sc         | 0         |           | XXX       | 0         | $\bowtie$ |        | 0          | $\bowtie$ |           |           | 0           | 4    |
| [Kg Etsv Fortuna Glückstat/sc Itzeh | 0/0       |           |           | 1 / 10    | $\bowtie$ |        | 1/10       |           |           |           | 2 - 20      | 4    |
| Kg Psv Frankfurt/oder-Jc S          |           | 2         | $\bowtie$ | 2         |           | 0      |            |           |           |           | 4           | 2    |
| [Kg Psv Frankfurt/oder-Jc Samura O  | $\bowtie$ | 3 / 21    | $\bowtie$ | 4 / 40    | $\bowtie$ | 0/0    | $\bowtie$  |           | $\bowtie$ |           | 7 - 61      | _    |
| Jc 66 Bottrop ()                    |           | 0         |           |           |           |        | 2          |           | 0         |           | 2           | 3    |
| [JC 66 Bottrop (NW)]                | $\bowtie$ | 2/20      | $\ggg$    |           |           |        | 4 / 37     |           | 0/0       |           | 6 - 57      | 3    |
|                                     |           |           |           |           |           |        |            |           |           |           |             | 5    |
|                                     |           | $\bowtie$ |           | $\bowtie$ |           |        | $\bowtie$  |           |           |           |             | 3    |

| Pool C                              |           |           |           |           |            |           |           |    |           |    |             |     |
|-------------------------------------|-----------|-----------|-----------|-----------|------------|-----------|-----------|----|-----------|----|-------------|-----|
| POOI C                              | _         |           |           |           | <b>~</b> = | 20        |           |    |           | =0 | Games won   | Pl. |
|                                     | 5         | 6         | 21        | 22        | 37         | 38        | 53        | 54 | 69        | 70 | Gameresults | PI. |
| Kg Mattenteufel Erfurt/sv S         | 0         | $\bowtie$ |           | $\bowtie$ | $\bowtie$  | 2         | $\bowtie$ |    |           |    | 2           | 2   |
| [Kg Mattenteufel Erfurt/sv Schwarza | 1 / 10    | $\bowtie$ |           |           |            | 3/30      | $\bowtie$ |    |           |    | 4 - 40      |     |
| Kg Ujkc Potsdam/budokan             | 2         |           | $\bowtie$ | 2         | $\bowtie$  |           |           |    | $\bowtie$ |    | 4           | 1   |
| [Kg Ujkc Potsdam/budokan Branden    | 4 / 40    | $\bowtie$ | $\bowtie$ | 5 / 50    |            | $\bowtie$ |           |    |           |    | 9 - 90      |     |
| Kg Jv Nürtingen/ Tv Uhinge          |           |           |           | 0         |            | 0         | $\bowtie$ |    | $\bowtie$ |    | 0           | 3   |
| [Kg Jv Nürtingen/ Tv Uhingen (WU)]  | $\bowtie$ |           | $\bowtie$ | 0/0       | $\bowtie$  | 2/20      | $\bowtie$ |    | $\bowtie$ |    | 2 - 20      | 3   |
|                                     | $\bowtie$ |           | $\bowtie$ | $\bowtie$ |            | $\bowtie$ |           |    |           |    |             | 4   |
|                                     |           |           | $\bowtie$ | $\bowtie$ |            |           |           |    |           |    |             | 7   |
|                                     | $\bowtie$ | $\bowtie$ |           | $\bowtie$ |            | $\bowtie$ | $\bowtie$ |    | $\bowtie$ |    |             | _   |
|                                     |           | $\bowtie$ |           | $\bowtie$ |            |           | $\bowtie$ |    | $\bowtie$ |    |             | 5   |

| Pool D                             |           |           |           |           |           |           |           |           |           |    | Games won   |     |
|------------------------------------|-----------|-----------|-----------|-----------|-----------|-----------|-----------|-----------|-----------|----|-------------|-----|
|                                    | 7         | 8         | 23        | 24        | 39        | 40        | 55        | <b>56</b> | 71        | 72 | Gameresults | Pl. |
| Kg Judo-Tiger Visbek/hada          | 0         |           |           |           |           | 0         |           |           |           |    | 0           | 3   |
| [Kg Judo-Tiger Visbek/hadashi Fürs | 0/0       |           |           | $\bowtie$ | $\bowtie$ | 1 / 10    |           |           |           |    | 1 - 10      | ٥   |
| Kg 1. Jc Mönchengladbach/          | 2         |           | $\ggg$    | 2         | $\bowtie$ | $\bowtie$ |           | $\bowtie$ | $\bowtie$ |    | 4           | 1   |
| [KG 1. JC Mönchengladbach/ ASG E   | 5 / 47    | $\bowtie$ | $\bowtie$ | 5 / 47    |           | $\bowtie$ |           |           | $\bowtie$ |    | 10 - 94     | '   |
| Kg Bsc Motor Rochlitz/ Jc          |           |           | $\bowtie$ | 0         | $\bowtie$ | 2         |           |           | $\bowtie$ |    | 2           | 2   |
| [KG BSC Motor Rochlitz/ JC RBS 19  |           |           | $\bowtie$ | 0/0       | $\bowtie$ | 4 / 40    |           |           |           |    | 4 - 40      |     |
|                                    |           |           | $\bowtie$ | $\bowtie$ |           | $\bowtie$ |           | $\bowtie$ |           |    |             | 1   |
|                                    | $\bowtie$ |           | $\ggg$    | $\bowtie$ |           | $\bowtie$ |           |           |           |    |             |     |
|                                    | $\bowtie$ | $\bowtie$ |           | $\bowtie$ |           | $\bowtie$ | $\bowtie$ |           | $\bowtie$ |    |             | _   |
|                                    | XXX       | $\bowtie$ |           | XXX       |           | XXX       | $\bowtie$ |           | $\bowtie$ |    |             | 5   |

# **Mannschaften**

(26 Kämpfer)

| Daale                                |        |           |           |           |           |        |    |           |           |    |             |     |
|--------------------------------------|--------|-----------|-----------|-----------|-----------|--------|----|-----------|-----------|----|-------------|-----|
| Pool E                               | Δ      | 10        | 25        | 26        | 41        | 42     | 57 | <b>50</b> | 72        | 74 | Games won   | Pl. |
|                                      | 9      | 10        | 25        | 26        | 41        | 42     | 57 | 58        | 73        | 74 | Gameresults | ΓI. |
| Jsv Speyer (17)                      | 0      | $\bowtie$ |           | $\bowtie$ |           | 0      |    | $\bowtie$ |           |    | 0           | 3   |
| [Jsv Speyer (PF)]                    | 1/1    | $\bowtie$ |           |           |           | 2/8    |    |           |           |    | 3 - 9       | 3   |
| Kg Kaizen Berlin E.V./bc Sa          | 2      | $\bowtie$ | $\ggg$    | 2         | $\bowtie$ |        |    | $\bowtie$ |           |    | 4           | 1   |
| [Kg Kaizen Berlin E.V./bc Samurai E. | 4 / 31 | $\bowtie$ | $\ggg$    | 4/34      |           |        |    | $\bowtie$ | $\bowtie$ |    | 8 - 65      | •   |
| Kg Tsv Altenfurt/sv Neuhau           |        |           | $\bowtie$ | 0         | $\bowtie$ | 2      |    |           |           |    | 2           | 2   |
| [Kg Tsv Altenfurt/sv Neuhaus (BY)]   |        |           | $\ggg$    | 1/10      |           | 3 / 30 |    |           | $\bowtie$ |    | 4 - 40      | _   |
|                                      |        |           |           |           |           |        |    |           |           |    |             | 4   |
|                                      |        |           | $\ggg$    | $\bowtie$ |           |        |    | $\bowtie$ |           |    |             | 4   |
|                                      |        | $\bowtie$ |           |           |           |        |    |           |           |    |             | _   |
|                                      |        |           |           |           |           |        |    |           |           |    |             | 5   |

| Pool F                                |           |           |           |           |           |           |           |           |           |           | Games won   |     |
|---------------------------------------|-----------|-----------|-----------|-----------|-----------|-----------|-----------|-----------|-----------|-----------|-------------|-----|
| 1 001 1                               | 11        | 12        | 27        | 28        | 43        | 44        | 59        | 60        | <b>75</b> | <b>76</b> | Gameresults | Pl. |
| Kg Vfl Sindelfingen/tsv Lein          | 2         |           |           |           |           | 0         |           |           |           |           | 2           | 2   |
| [Kg Vfl Sindelfingen/tsv Leinfelden ( | 3 / 27    | $\bowtie$ |           |           |           | 2 / 20    |           |           |           |           | 5 - 47      |     |
| Kg Jc Maifeld/sv Urmitz (36           | 0         |           | XX        | 0         | $\bowtie$ | $\bowtie$ |           | $\bowtie$ | $\bowtie$ |           | 0           | 2   |
| [Kg Jc Maifeld/sv Urmitz ( )]         | 2/17      |           |           | 1/10      | $\bowtie$ | $\bowtie$ |           |           | $\bowtie$ |           | 3 - 27      | 3   |
| Sportclub Berlin / Shidosha           | $\bowtie$ |           | XXX       | 2         | $\bowtie$ | 2         | $\bowtie$ |           | $\bowtie$ |           | 4           | 4   |
| [Sportclub Berlin / ShidoSha Dojo B   | $\bowtie$ |           | $\bowtie$ | 4 / 40    | $\bowtie$ | 3 / 27    |           |           | $\bowtie$ |           | 7 - 67      | '   |
|                                       |           |           | XX        | $\bowtie$ |           | $\bowtie$ |           |           |           |           |             | 4   |
|                                       | $\bowtie$ |           | $\ggg$    | $\bowtie$ |           | $\bowtie$ |           |           |           |           |             | 4   |
|                                       |           |           |           |           |           |           |           |           |           |           |             | _   |
|                                       |           |           |           |           |           | $\bowtie$ | $\ggg$    |           | $\bowtie$ |           |             | 5   |

| Pool G                             |           |           | ••        | •         |           |           |           |           |           |    | Games won   | DI  |
|------------------------------------|-----------|-----------|-----------|-----------|-----------|-----------|-----------|-----------|-----------|----|-------------|-----|
|                                    | 13        | 14        | 29        | 30        | 45        | 46        | 61        | 62        | 77        | 78 | Gameresults | Pl. |
| Kg Jc Efringen-Kirchen/ksv         | 0         | $\bowtie$ |           | $\bowtie$ | $\bowtie$ | 0         | $\bowtie$ |           |           |    | 0           | 3   |
| [Kg Jc Efringen-Kirchen/ksv Kippen | 2 / 20    | $\bowtie$ |           |           | $\bowtie$ | 2/17      |           |           |           |    | 4 - 37      | ٥   |
| Kg T.HEilbeck / Ht16 (33)          | 2         |           | $\bowtie$ | 2         | $\bowtie$ |           |           |           | $\bowtie$ |    | 4           | 1   |
| [Kg T.HEilbeck / Ht16 (HH)]        | 3 / 27    | $\bowtie$ |           | 4/19      | $\bowtie$ | $\bowtie$ |           |           | $\bowtie$ |    | 7 - 46      | ı'  |
| Kg Judokwai Elz/tv Wehen (         | $\ggg$    |           | $\bowtie$ | 0         | $\bowtie$ | 2         | $\bowtie$ |           | $\bowtie$ |    | 2           | 2   |
| [Kg Budokwai Elz/tv Wehen (HE)]    | $\bowtie$ |           | $\bowtie$ | 1/10      | $\bowtie$ | 3 / 30    | $\bowtie$ |           | $\bowtie$ |    | 4 - 40      |     |
|                                    | $\ggg$    |           | $\bowtie$ |           |           | $\bowtie$ |           | $\bowtie$ |           |    |             | 4   |
|                                    | $\bowtie$ |           | $\bowtie$ |           |           |           |           |           |           |    |             | -   |
|                                    | $\ggg$    |           |           | $\bowtie$ |           | $\bowtie$ | $\bowtie$ |           | $\bowtie$ |    |             | 5   |
|                                    | XXX       | $\bowtie$ |           | $\bowtie$ |           | $\bowtie$ | $\bowtie$ |           | XXX       |    |             | J   |

| Pool H                             |           |           |           |           |           |           |           |           |           |    | Games won   | DI  |
|------------------------------------|-----------|-----------|-----------|-----------|-----------|-----------|-----------|-----------|-----------|----|-------------|-----|
|                                    | 15        | 16        | 31        | 32        | 47        | 48        | 63        | 64        | <b>79</b> | 80 | Gameresults | Pl. |
| Team Schwerin (34)                 | 2         | $\bowtie$ |           | $\bowtie$ |           | 2         |           |           |           |    | 4           | 4   |
| [Team Schwerin (MV)]               | 5 / 50    |           |           | $\ggg$    |           | 4/13      |           |           |           |    | 9 - 63      | '   |
| Kg Jc Wiesbaden/ Bushido           | 0         |           | $\ggg$    | 2         | $\bowtie$ | $\bowtie$ |           |           | $\bowtie$ |    | 2           | ,   |
| [KG JC Wiesbaden/ Bushido Wüste    | 0/0       | $\bowtie$ | $\bowtie$ | 4 / 31    |           |           |           |           |           |    | 4 - 31      | _   |
| Kg Tsv Großhadern/tsv Fel          | $\bowtie$ |           |           | 0         |           | 0         |           |           |           |    | 0           | 3   |
| [Kg Tsv Großhadern/tsv Feldkirchen | $\ggg$    |           |           | 1/7       |           | 1/1       |           |           |           |    | 2 - 8       | 3   |
|                                    | $\ggg$    |           | XX        | $\bowtie$ |           |           |           | $\bowtie$ |           |    |             | 4   |
|                                    | $\ggg$    |           | $\bowtie$ | $\bowtie$ |           |           |           |           |           |    |             | •   |
|                                    | $\ggg$    | $\bowtie$ |           | $\bowtie$ |           | $\bowtie$ | $\bowtie$ |           | $\bowtie$ |    |             | _   |
|                                    | XXX       | XXX       |           | XXX       |           | $\bowtie$ | $\bowtie$ |           | $\bowtie$ |    |             | 5   |