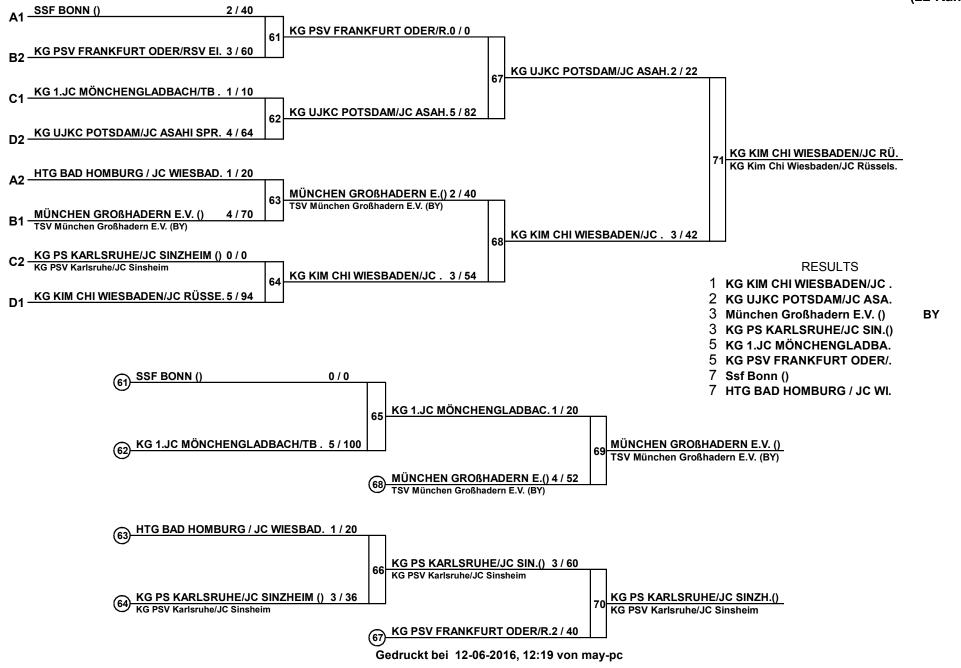

## **Deutscher Judo Bund**

Deutscher Jugendpokal Kategorie:U16 Weiblich

## Mannschaften

(22 Kämpfer)