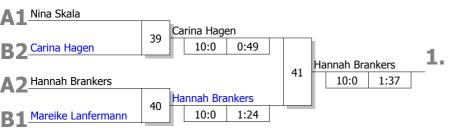

### Halbfinale und Finale

#### **Ergebnis**

| 1. | Hannah Brankers<br>TSV Hertha Wahlheim | K Pla |
|----|----------------------------------------|-------|
| 2. | Carina Hagen<br>VFL Hüls               | MS P  |
| 3. | Nina Skala                             | 11511 |
|    | TV Einigkeit Waltrop                   | MS P  |
| 3. | Mareike Lanfermann                     |       |
|    | JKG Essen                              | D Pla |
| 5. | Ines Ongaro                            |       |
|    | MSV Duisburg                           | D Pla |
| 5. | Lina Hüls                              |       |
|    | TV Mesum                               | MS P  |
| 7. | Friederiek Cirotzki                    |       |
|    | JG Ibbenbüren                          | MS P  |
| 7. |                                        | AD DI |
|    | 1. JJJC Lünen                          | AR PI |