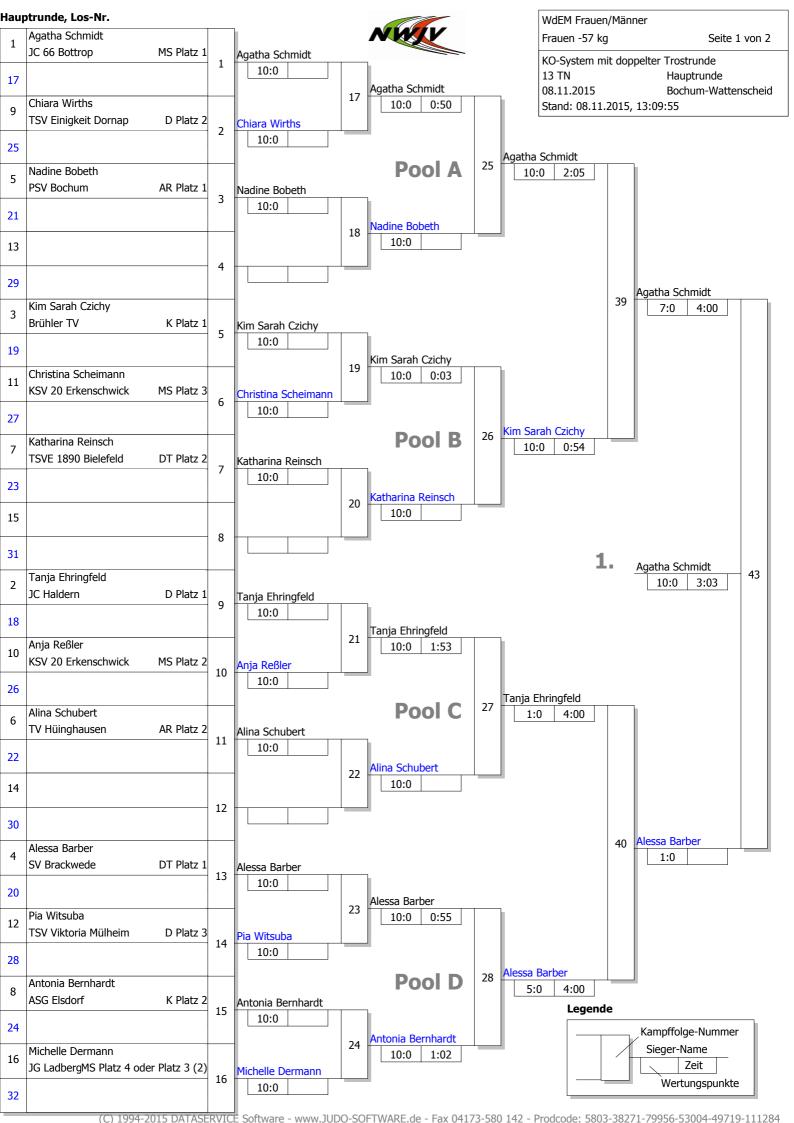

#### **Ergebnis**

| 1. | Agatha Schmidt      |       |
|----|---------------------|-------|
| 1. | JC 66 Bottrop       | MS P  |
| 2. | Alessa Barber       |       |
|    | SV Brackwede        | DT PI |
| 3. | Nadine Bobeth       |       |
|    | PSV Bochum          | ar Pi |
| 3. | Kim Sarah Czichy    |       |
|    | Brühler TV          | K Pla |
| 5. | Tanja Ehringfeld    |       |
|    | JC Haldern          | D Pla |
| 5. | Anja Reßler         |       |
|    | KSV 20 Erkenschwick | MS P  |
| 7. | Katharina Reinsch   |       |
|    | TSVE 1890 Bielefeld | DT PI |
| 7. | Antonia Bernhardt   |       |
|    | ASG Elsdorf         | K Pla |