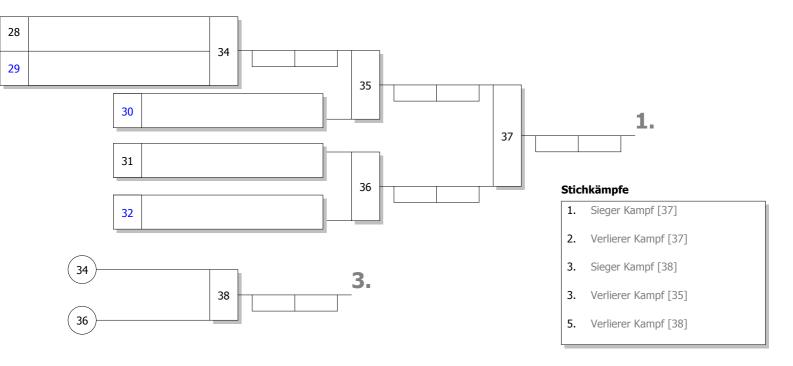

1-3 oder 3-5: Stichkämpfe "DOWN" nach neuer Auslosung



# Stichkämpfe

- 1. Sieger Kampf [23]
- 2. Sieger Kampf [24]
- 3. Verlierer Kampf [24]

## Bei Gleichstand Pool A 1-5: Stichkämpfe KO-System mit doppelter Trostrunde nach neuer Auslosung



### Bei Gleichstand Pool B 2-4: Stichkämpfe "UP" nach neuer Auslosung



#### Stichkämpfe

- 1. Sieger Kampf [31]
- 2. Verlierer Kampf [31]
- 3. Verlierer Kampf [30]



WdEM Frauen/Männer
Frauen +78 kg Seite 3 von 3

08.11.2015 Bochum-Wattenscheid Stand: 08.11.2015, 15:47:52

9 TN

# Bei Gleichstand Pool B 1-3 oder 3-5: Stichkämpfe "DOWN" nach neuer Auslosung



# Stichkämpfe

- . Sieger Kampf [32]
- 2. Sieger Kampf [33]
- 3. Verlierer Kampf [33]

## Bei Gleichstand Pool B 1-5: Stichkämpfe KO-System mit doppelter Trostrunde nach neuer Auslosung



### Halbfinale und Finale



# Legende



#### **Ergebnis**

| 1. | Hannah Brankers<br>TSV Hertha Wahlheim | K Pla |
|----|----------------------------------------|-------|
| 2. | Carina Hagen<br>VFL Hüls               | MS P  |
| 3. | Nina Skala                             | 11511 |
|    | TV Einigkeit Waltrop                   | MS P  |
| 3. | Mareike Lanfermann                     |       |
|    | JKG Essen                              | D Pla |
| 5. | Ines Ongaro                            |       |
|    | MSV Duisburg                           | D Pla |
| 5. | Lina Hüls                              |       |
|    | TV Mesum                               | MS P  |
| 7. | Friederiek Cirotzki                    |       |
|    | JG Ibbenbüren                          | MS P  |
| 7. |