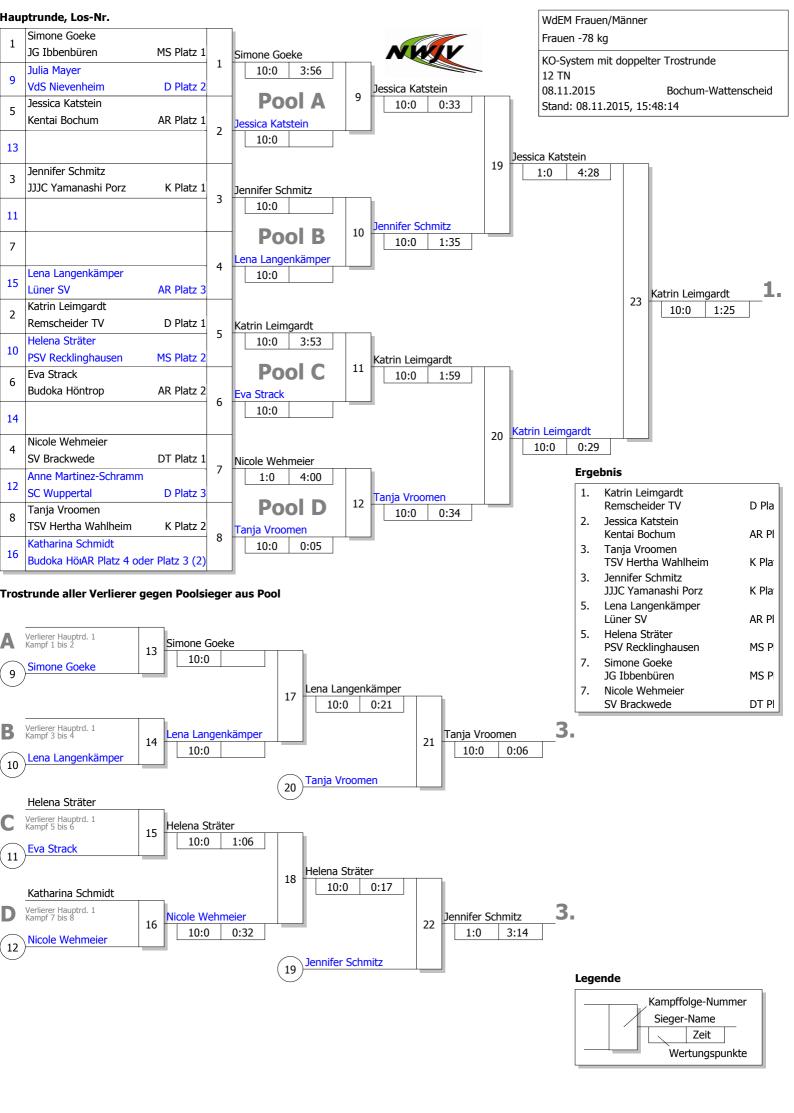

#### **Ergebnis**

| 1. | Agatha Schmidt      |       |
|----|---------------------|-------|
| 1. | JC 66 Bottrop       | MS P  |
| 2. | Alessa Barber       |       |
|    | SV Brackwede        | DT PI |
| 3. | Nadine Bobeth       |       |
|    | PSV Bochum          | ar Pi |
| 3. | Kim Sarah Czichy    |       |
|    | Brühler TV          | K Pla |
| 5. | Tanja Ehringfeld    |       |
|    | JC Haldern          | D Pla |
| 5. | Anja Reßler         |       |
|    | KSV 20 Erkenschwick | MS P  |
| 7. | Katharina Reinsch   |       |
|    | TSVE 1890 Bielefeld | DT PI |
| 7. | Antonia Bernhardt   |       |
|    | ASG Elsdorf         | K Pla |