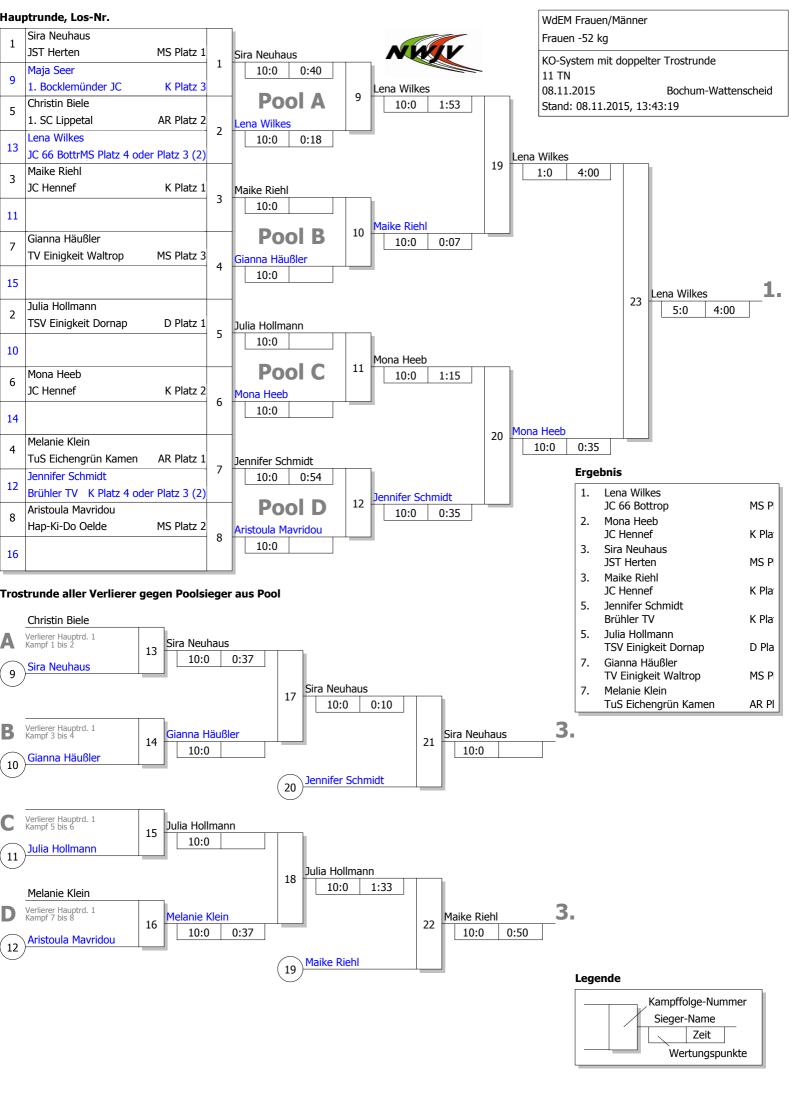

#### **Ergebnis**

| 1. | Agatha Schmidt      |       |
|----|---------------------|-------|
| 1. | JC 66 Bottrop       | MS P  |
| 2. | Alessa Barber       |       |
|    | SV Brackwede        | DT PI |
| 3. | Nadine Bobeth       |       |
|    | PSV Bochum          | ar Pi |
| 3. | Kim Sarah Czichy    |       |
|    | Brühler TV          | K Pla |
| 5. | Tanja Ehringfeld    |       |
|    | JC Haldern          | D Pla |
| 5. | Anja Reßler         |       |
|    | KSV 20 Erkenschwick | MS P  |
| 7. | Katharina Reinsch   |       |
|    | TSVE 1890 Bielefeld | DT PI |
| 7. | Antonia Bernhardt   |       |
|    | ASG Elsdorf         | K Pla |







## Ergebnis

| 1. | Kirsten Schophuis |       |
|----|-------------------|-------|
|    | Stella Bevergern  | MS P  |
| 2. | Désirée Haarma