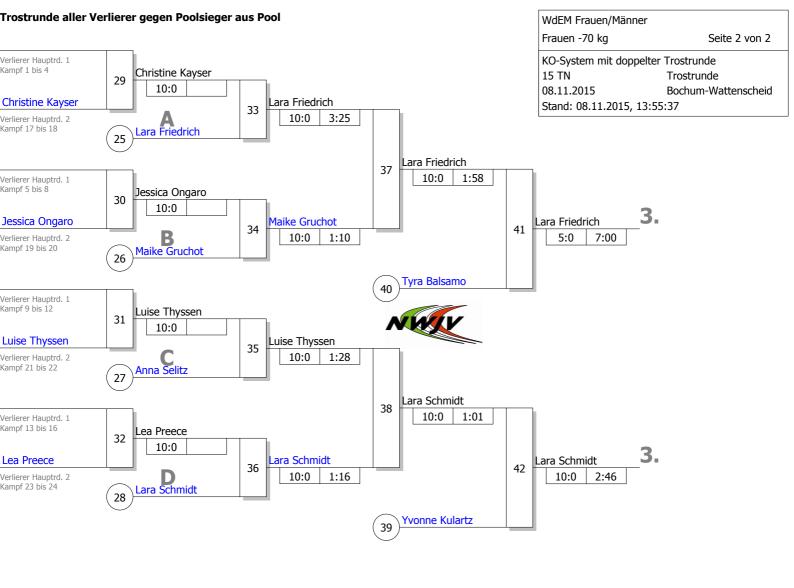

## Ergebnis

| 1. | Kirsten Schophuis |       |
|----|-------------------|-------|
|    | Stella Bevergern  | MS P  |
| 2. | Désirée Haarmann  |       |
|    | JK Hagen          | AR PI |
| 3. | Lara Friedrich    |       |
|    | JG Münster        | MS P  |
| 3. | Lara Schmidt      |       |
|    | JSC-Erkelenz      | K Pla |
| 5. | Tyra Balsamo      |       |
|    | PSV Düsseldorf    | D Pla |
| 5. | Yvonne Kulartz    |       |
|    | TV Dellbrück      | K Pla |
| 7. | Maike Gruchot     |       |
|    | BSC Linden        | AR PI |
| 7. | Luise Thyssen     |       |
|    | JC 71 Düsseldorf  | D Pla |