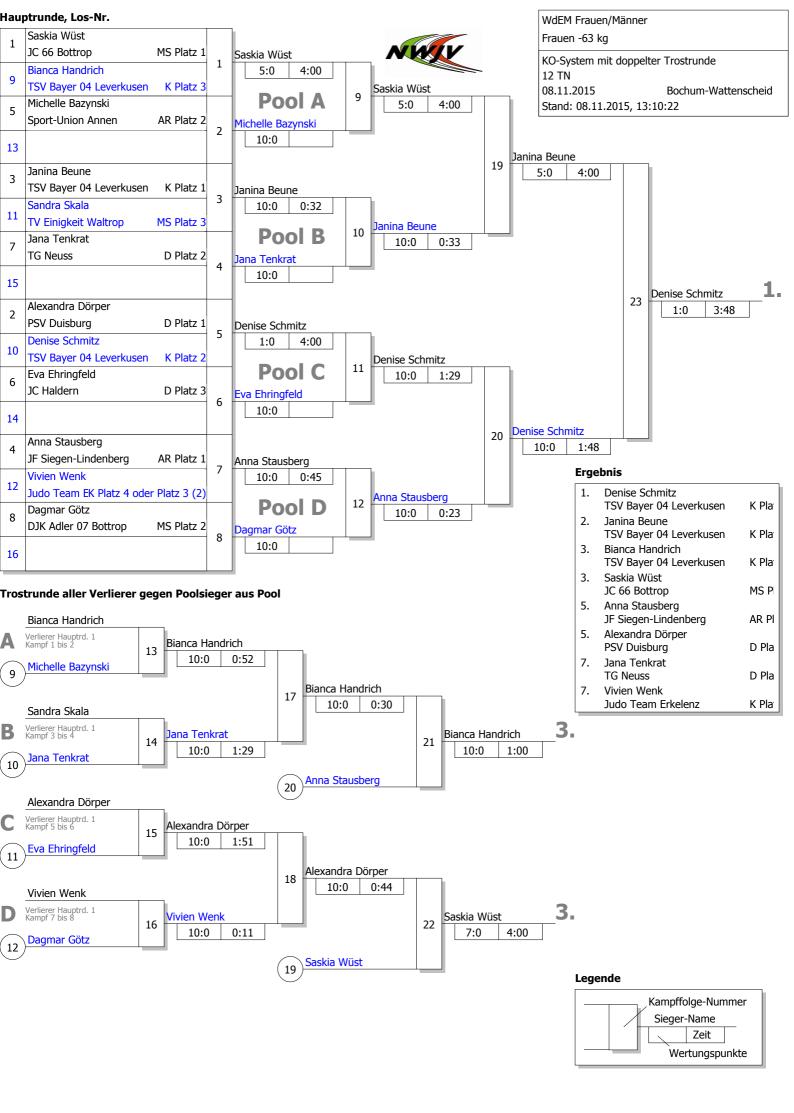

#### **Ergebnis**

| 1. | Agatha Schmidt      |       |
|----|---------------------|-------|
| 1. | JC 66 Bottrop       | MS P  |
| 2. | Alessa Barber       |       |
|    | SV Brackwede        | DT PI |
| 3. | Nadine Bobeth       |       |
|    | PSV Bochum          | ar Pi |
| 3. | Kim Sarah Czichy    |       |
|    | Brühler TV          | K Pla |
| 5. | Tanja Ehringfeld    |       |
|    | JC Haldern          | D Pla |
| 5. | Anja Reßler         |       |
|    | KSV 20 Erkenschwick | MS P  |
| 7. | Katharina Reinsch   |       |
|    | TSVE 1890 Bielefeld | DT PI |
| 7. | Antonia Bernhardt   |       |
|    | ASG Elsdorf         | K Pla |







## Ergebnis

| 1. | Kirsten Schophuis |       |
|----|-------------------|-------|
|    | Stella Bevergern  | MS P  |
| 2. | Désirée Haarmann  |       |
|    | JK Hagen          | AR PI |
| 3. | Lara Friedrich    |       |
|    | JG Münster        | MS P  |
| 3. | Lara Schmidt      |       |
|    | JSC-Erkelenz      | K Pla |
| 5. | Tyra Balsamo      |       |
|    | PSV Düsseldorf    | D Pla |
| 5. | Yvonne Kulartz    |       |
|    | TV Dellbrück      | K Pla |
| 7. | Maike Gruchot     |       |
|    | BSC Linden        | AR PI |
| 7. | Luise Thyssen     |       |
|    | JC 71 Düsseldorf  | D Pla |





WdEM Frauen/Männer

Frauen +78 kg

Vorgepooltes System

9 TN

08.11.2015 Bochum-Wattenscheid

Stand: 08.11.2015, 15:47:52

### Pool A

| Startnr Kämpfernan<br>Verein               |