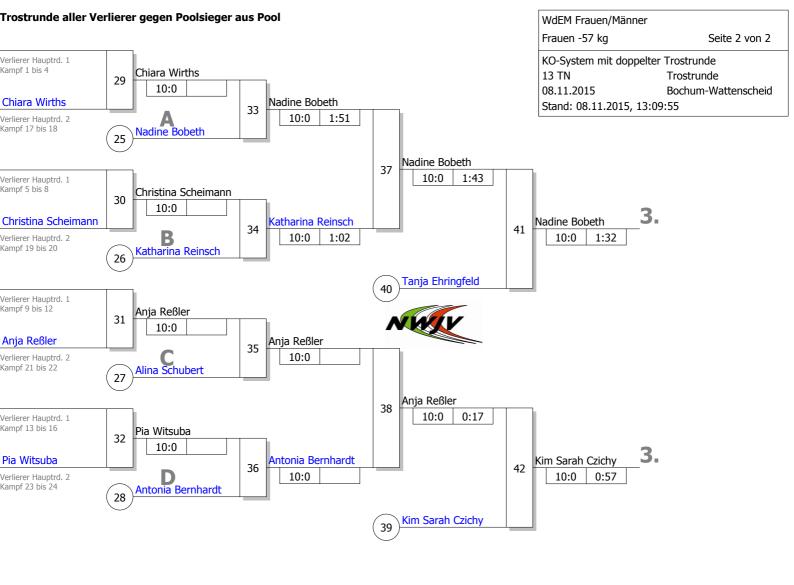

#### **Ergebnis**

| 1. | Agatha Schmidt      |       |
|----|---------------------|-------|
| 1. | JC 66 Bottrop       | MS P  |
| 2. | Alessa Barber       |       |
|    | SV Brackwede        | DT PI |
| 3. | Nadine Bobeth       |       |
|    | PSV Bochum          | ar Pi |
| 3. | Kim Sarah Czichy    |       |
|    | Brühler TV          | K Pla |
| 5. | Tanja Ehringfeld    |       |
|    | JC Haldern          | D Pla |
| 5. | Anja Reßler         |       |
|    | KSV 20 Erkenschwick | MS P  |
| 7. | Katharina Reinsch   |       |
|    | TSVE 1890 Bielefeld | DT PI |
| 7. | Antonia Bernhardt   |       |
|    | ASG Elsdorf         | K Pla |