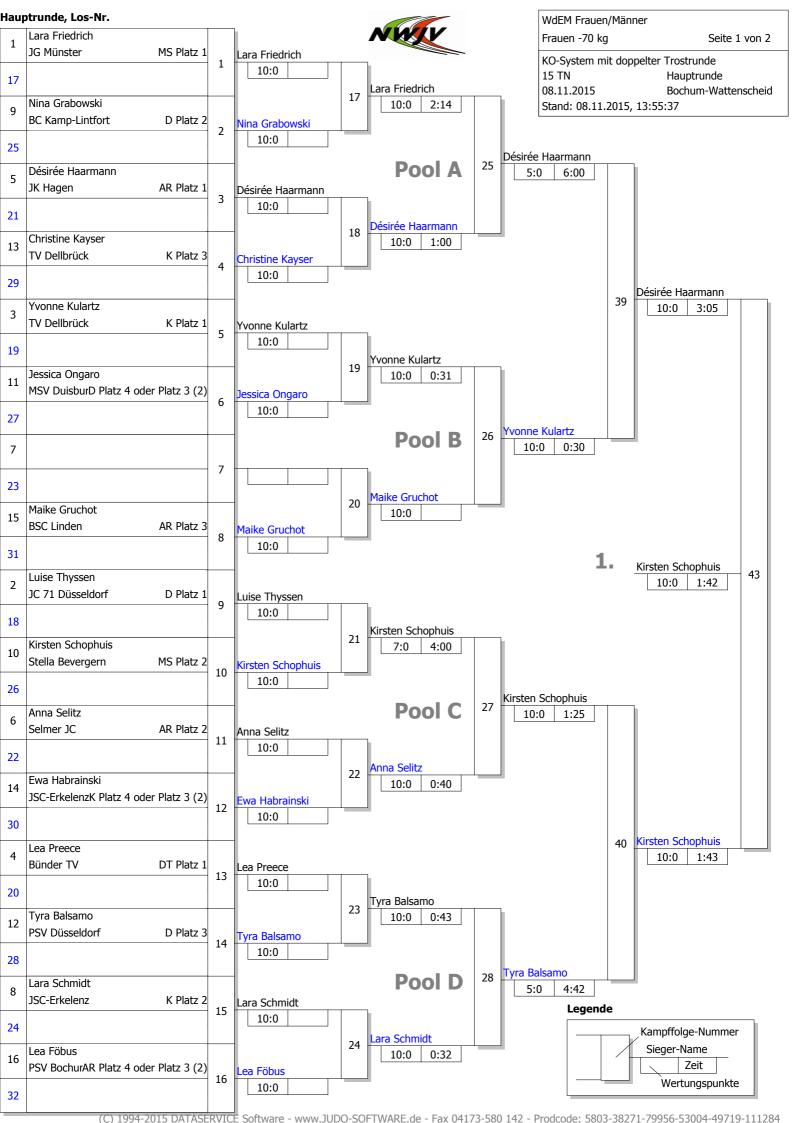

## Ergebnis

| 1. | Kirsten Schophuis |       |
|----|-------------------|-------|
|    | Stella Bevergern  | MS P  |
| 2. | Désirée Haarmann  |       |
|    | JK Hagen          | AR PI |
| 3. | Lara Friedrich    |       |
|    | JG Münster        | MS P  |
| 3. | Lara Schmidt      |       |
|    | JSC-Erkelenz      | K Pla |
| 5. | Tyra Balsamo      |       |
|    | PSV Düsseldorf    | D Pla |
| 5. | Yvonne Kulartz    |       |
|    | TV Dellbrück      | K Pla |
| 7. | Maike Gruchot     |       |
|    | BSC Linden        | AR PI |
| 7. | Luise Thyssen     |       |
|    | JC 71 Düsseldorf  | D Pla |