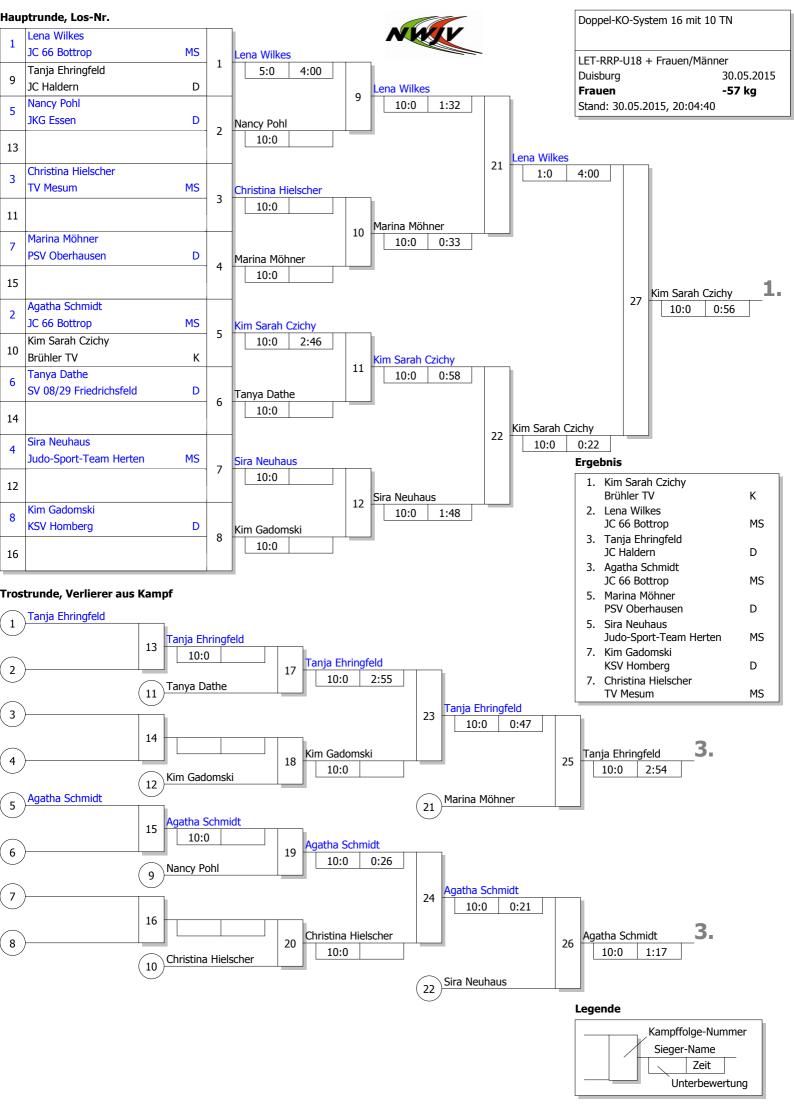

Jeder gegen jeden 4 TN

LET-RRP-U18 + Frauen/Männer Duisburg -48 kg 30.05.2015 Frauen Stand: 30.05.2015, 20:04:22

## Poolsystem

| Startnr Kämpfername<br>Verein                      | Verband | Kampf-<br>nummer | 1    | 2    | 3    | 4    | 5    | 6    | Punkte | Unter-<br>bewertg | Platz |
|----------------------------------------------------|---------|------------------|------|------|------|------|------|------|--------|-------------------|-------|
| 1 - Jessica Mletzko<br>Dattelner JC                | MS      | Punkte<br>Ubw.   | 1/10 |      | 1/10 |      | 1/10 |      | 3:0    | 30:0<br>(+30)     | 1     |
| 2 - Tanja Seele<br>DJK Altendorf                   | D       | Punkte<br>Ubw.   |      | 0/0  |      | 0/0  | 0/0  |      | 0:3    | 0:30<br>(-30)     | 3     |
| 3 - Annalena Winkler<br>SV Blau-Weiß 1910 Herongen | D       | Punkte<br>Ubw.   | 0/0  |      |      | 1/10 |      | 0/0  | 1:2    | 10:20<br>(-10)    | 3     |
| 4 - Vanessa Lübke<br>JJJC Yamanishi Porz           | К       | Punkte<br>Ubw.   |      | 1/10 | 0/0  |      |      | 1/10 | 2:1    | 20:10<br>(+10)    | 2     |
|                                                    |         | Kampf-<br>zeit   | 0:39 | 0:14 | 3:56 | 1:13 |      | 0:27 |        |                   |       |