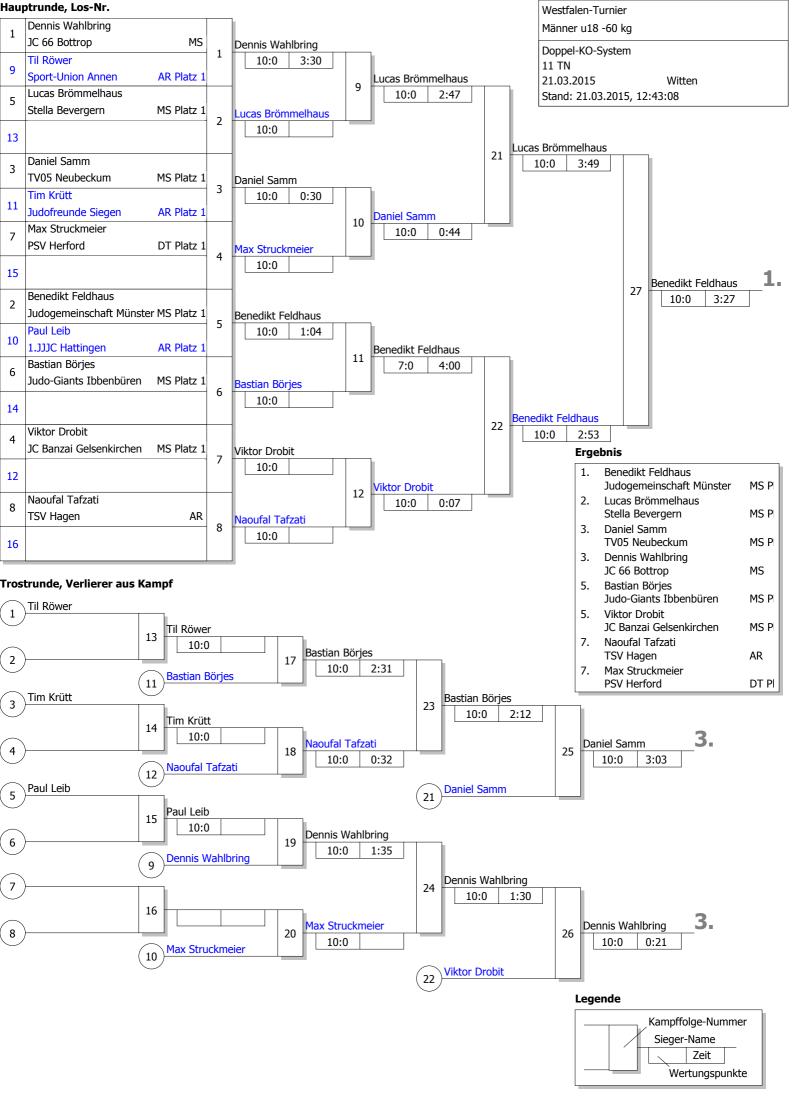

MS Platz 1         SP/WP         1/10         1/10         1/10         3         30           DT Platz 1         SP/WP         0/0         0/0         0/0         0         0         0           AR Platz 1         SP/WP         0/0         1/5         1/10         2         15           Kampf-         3:28         1:46         4:00         0:16         0:29         1:40 |

DJB: Maßgeblich für die Reihenfolge der Platzierungen ist die Anzahl der SP. Haben mehrere Teilnehmer gleiche Anzahl von SP, so entscheidet die höhere Anzahl der WP. Bei Gleichstand von SP und WP ... werden nach neuer Auslosung Stichkämpfe durchgeführt.

# Bei Gleichstand 1-3 oder 2-4: Stichkämpfe "UP" nach neuer Auslosung



#### Stichkämpfe

- 1. Sieger Kampf [8]
- 2. Verlierer Kampf [8]
- 3. Verlierer Kampf [7]











Pool A

Westfalen-Turnier

Männer u18 -73 kg

Vorgepooltes System

6 TN

21.03.2015 Witten

Stand: 21.03.2015, 12:43:31

| Startnr Kämpfername                                       | Kampf-         |      | _    | _    | C.D. | WD | DI-+- |
|-----------------------------------------------------------|----------------|------|------|------|------|----|-------|
| Verein Verband                                            | nr.            | 1    | 3    | 5    | SP   | WP | Platz |
| 1 - Maurice Nquiti<br>Judogemeinschaft Münster MS Platz 1 | SP/WP          | 1/10 | 0/0  |      | 1    | 10 | 2     |
| 3 - Davis Kez<br>Gütersloher Judo Club DT                 | SP/WP          | 0/0  |      | 0/0  | 0    | 0  | 3     |
| 5 - Julius Berenhardt<br>JT Ostwestfalen AR Platz 1       | SP/WP