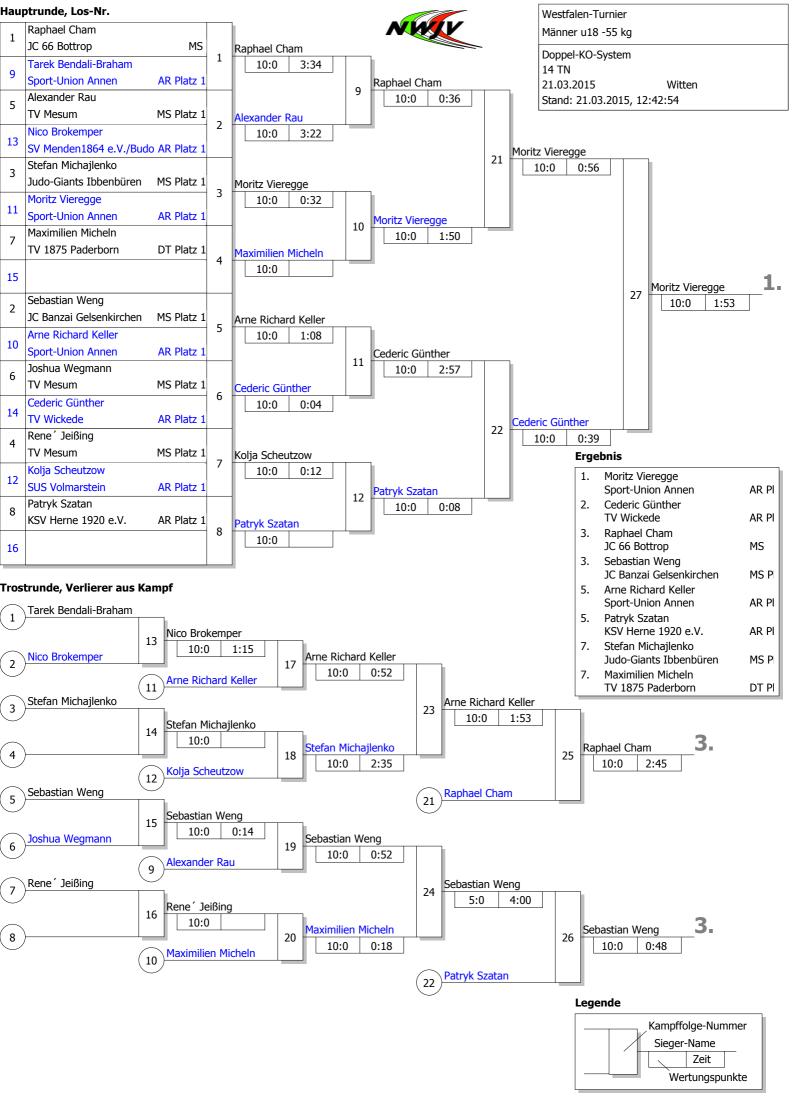

MS Platz 1         SP/WP         1/10         1/10         1/10         3         30           DT Platz 1         SP/WP         0/0         0/0         0/0         0         0         0           AR Platz 1         SP/WP         0/0         1/5         1/10         2         15           Kampf-         3:28         1:46         4:00         0:16         0:29         1:40 |

DJB: Maßgeblich für die Reihenfolge der Platzierungen ist die Anzahl der SP. Haben mehrere Teilnehmer gleiche Anzahl von SP, so entscheidet die höhere Anzahl der WP. Bei Gleichstand von SP und WP ... werden nach neuer Auslosung Stichkämpfe durchgeführt.

# Bei Gleichstand 1-3 oder 2-4: Stichkämpfe "UP" nach neuer Auslosung



#### Stichkämpfe

- 1. Sieger Kampf [8]
- 2. Verlierer Kampf [8]
- 3. Verlierer Kampf [7]











Pool A

Westfalen-Turnier

Männer u18 -73 kg

Vorgepooltes System

6 TN

21.03.2015 Witten

Stand: 21.03.2015, 12:43:31

| Startnr Kämpfername                                       | Kampf-         |      | _    | _    | C.D. | WD | DI-+- |
|-----------------------------------------------------------|----------------|------|------|------|------|----|-------|
| Verein Verband                                            | nr.            | 1    | 3    | 5    | SP   | WP | Platz |
| 1 - Maurice Nquiti<br>Judogemeinschaft Münster MS Platz 1 | SP/WP          | 1/10 | 0/0  |      | 1    | 10 | 2     |
| 3 - Davis Kez<br>Gütersloher Judo Club DT                 | SP/WP          | 0/0  |      | 0/0  | 0    | 0  | 3     |
| 5 - Julius Berenhardt<br>JT Ostwestfalen AR Platz 1       | SP/WP