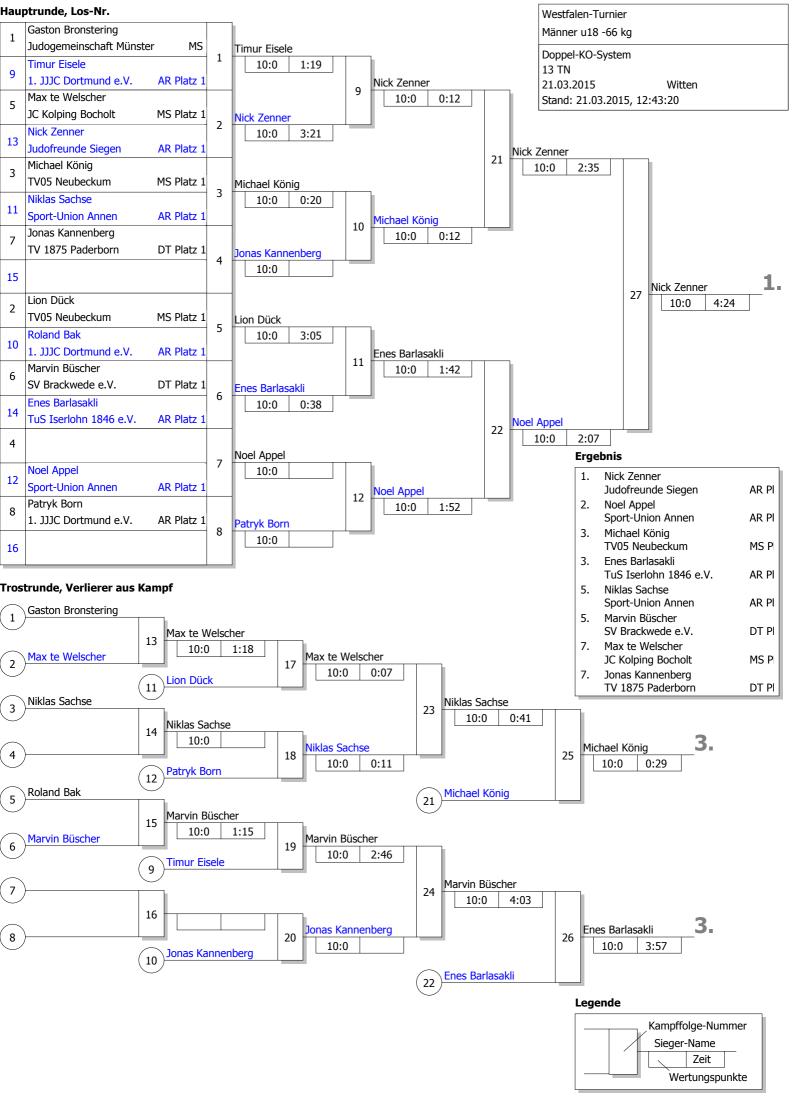

Platz 1         SP/WP         1/10         1/10         1/10         3         30           DT Platz 1         SP/WP         0/0         0/0         0/0         0         0         0           AR Platz 1         SP/WP         0/0         1/5         1/10         2         15           Kampf-         3:28         1:46         4:00         0:16         0:29         1:40 |

DJB: Maßgeblich für die Reihenfolge der Platzierungen ist die Anzahl der SP. Haben mehrere Teilnehmer gleiche Anzahl von SP, so entscheidet die höhere Anzahl der WP. Bei Gleichstand von SP und WP ... werden nach neuer Auslosung Stichkämpfe durchgeführt.

# Bei Gleichstand 1-3 oder 2-4: Stichkämpfe "UP" nach neuer Auslosung



#### Stichkämpfe

- 1. Sieger Kampf [8]
- 2. Verlierer Kampf [8]
- 3. Verlierer Kampf [7]











Pool A

Westfalen-Turnier

Männer u18 -73 kg

Vorgepooltes System

6 TN

21.03.2015 Witten

Stand: 21.03.2015, 12:43:31

| Startnr Kämpfername                                       | Kampf-         |      | _    | _    | C.D. | WD | DI-+- |
|-----------------------------------------------------------|----------------|------|------|------|------|----|-------|
| Verein Verband                                            | nr.            | 1    | 3    | 5    | SP   | WP | Platz |
| 1 - Maurice Nquiti<br>Judogemeinschaft Münster MS Platz 1 | SP/WP          | 1/10 | 0/0  |      | 1    | 10 | 2     |
| 3 - Davis Kez<br>Gütersloher Judo Club DT                 | SP/WP          | 0/0  |      | 0/0  | 0    | 0  | 3     |
| 5 - Julius Berenhardt<br>JT Ostwestfalen AR Platz 1       | SP/WP