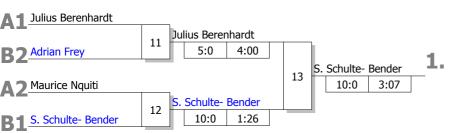

Stand: 21.03.2015, 12:43:31

| Startnr Kämpfername                                       | Kampf-         |      | _    | _    | C.D. | WD | DI-+- |
|-----------------------------------------------------------|----------------|------|------|------|------|----|-------|
| Verein Verband                                            | nr.            | 1    | 3    | 5    | SP   | WP | Platz |
| 1 - Maurice Nquiti<br>Judogemeinschaft Münster MS Platz 1 | SP/WP          | 1/10 | 0/0  |      | 1    | 10 | 2     |
| 3 - Davis Kez<br>Gütersloher Judo Club DT                 | SP/WP          | 0/0  |      | 0/0  | 0    | 0  | 3     |
| 5 - Julius Berenhardt<br>JT Ostwestfalen AR Platz 1       | SP/WP          |      | 1/7  | 1/10 | 2    | 17 | 1     |
|                                                           | Kampf-<br>Zeit | 2:25 | 4:00 | 3:47 |      |    |       |

#### Pool B

| Startnr Kämpfername<br>Verein Verband                       | Kampf-<br>nr.  | 2    | 4    | 6    | SP | WP | Platz |
|-------------------------------------------------------------|----------------|------|------|------|----|----|-------|
| 2 - Adrian Frey Judo-Giants Ibbenbüren MS Platz 1           | SP/WP          | 1/10 | 0/0  |      | 1  | 10 | 2     |
| 4 - Luca Kühn<br>Budoka Höntrop e.V. AR Platz 1             | SP/WP          | 0/0  |      | 0/0  | 0  | 0  | 3     |
| 6 - Sebastian- Oliver Schulte- Bender TV Wickede AR Platz 1 | SP/WP          |      | 1/10 | 1/10 | 2  | 20 | 1     |
|                                                             | Kampf-<br>Zeit | 1:23 | 1:53 | 0:45 |    |    |       |

#### Stichkämpfe

- 1. Sieger Kampf [7]
- 2. Sieger Kampf [9]
- 3. Verlierer Kampf [9]