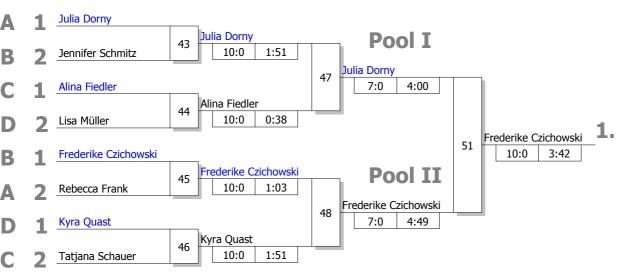

# Pool A

| Startnr Kämpfername<br>Verein     | Kampf-<br>nummer | 1    | 2 | 9 | 10   | 17 | 18 | 25   | 26 | 33 | 34 | Punkte | Unter-<br>bewertg | Platz |
|-----------------------------------|------------------|------|---|---|------|----|----|------|----|----|----|--------|-------------------|-------|
| 1 - Julia Dorny<br>SV Berlin 2000 | Punkte<br>Ubw.   | 1/10 |   |   |      |    |    | 1/7  |    |    |    | 2:0    | 17:0<br>(+17)     | 1     |
| 5 - Rebecca Frank<br>SG Eltmann   | Punkte<br>Ubw.   |      |   |   | 1/10 |    |    | 0/0  |    |    |    | 1:1    | 10:7<br>(+3)      | 2     |
| 9 - Linda Kloßak<br>JC 66 Bottrop | Punkte<br>Ubw.   | 0/0  |   |   | 0/0  |    |    |      |    |    |    | 0:2    | 0:20<br>(-20)     | 3     |
|                                   | Punkte<br>Ubw.   |      |   |   |      |    |    |      |    |    |    |        |                   |       |
|                                   | Punkte<br>Ubw.   |      |   |   |      |    |    |      |    |    |    |        |                   |       |
|                                   | Kampf-<br>zeit   | 3:00 |   |   | 2:14 |    |    | 4:00 |    |    |    |        |                   |       |

### Pool B

| Startnr Kämpfername<br>Verein                         | Kampf-<br>nummer | 3    | 4 | 11 | 12   | 19 | 20 | 27   | 28 | 35 | 36 | Punkte | Unter-<br>bewertg | Platz |
|-------------------------------------------------------|------------------|------|---|----|------|----|----|------|----|----|----|--------|-------------------|-------|
| 3 - Berit Peper<br>ETSV Weiche                        | Punkte<br>Ubw.   | 0/0  |   |    |      |    |    | 0/0  |    |    |    | 0:2    | 0:11<br>(-11)     | 3     |
| 7 - Frederike Czichowski<br>Judo Crocodiles Osnabrück | Punkte<br>Ubw.   |      |   |    | 1/10 |    |    | 1/10 |    |    |    | 2:0    | 20:0<br>(+20)     | 1     |
| 11 - Jennifer Schmitz<br>TSV Bayer 04 Leverkusen      | Punkte<br>Ubw.   | 1/1  |   |    | 0/0  |    |    |      |    |    |    | 1:1    | 1:10<br>(-9)      | 2     |
|                                                       | Punkte<br>Ubw.   |      |   |    |      |    |    |      |    |    |    |        |                   |       |
|                                                       | Punkte<br>Ubw.   |      |   |    |      |    |    |      |    |    |    |        |                   |       |
|                                                       | Kampf-<br>zeit   | 4:00 |   |    | 1:47 |    |    | 0:25 |    |    |    |        |                   |       |

#### Pool C

| Startnr Kämpfername<br>Verein        | Kampf-<br>nummer | 5    | 6 | 13 | 14   | 21 | 22 | 29   | 30 | 37 | 38 | Punkte | Unter-<br>bewertg | Platz |
|--------------------------------------|------------------|------|---|----|------|----|----|------|----|----|----|--------|-------------------|-------|
| 2 - Hanna Thimsen<br>ETSV Weiche     | Punkte<br>Ubw.   | 0/0  |   |    |      |    |    | 0/0  |    |    |    | 0:2    | 0:20<br>(-20)     | 3     |
| 6 - Tatjana Schauer<br>TSV Altenfurt | Punkte<br>Ubw.   |      |   |    | 0/0  |    |    | 1/10 |    |    |    | 1:1    | 10:5<br>(+5)      | 2     |
| 10 - Alina Fiedler<br>JC 66 Bottrop  | Punkte<br>Ubw.   | 1/10 |   |    | 1/5  |    |    |      |    |    |    | 2:0    | 15:0<br>(+15)     | 1     |
|                                      | Punkte<br>Ubw.   |      |   |    |      |    |    |      |    |    |    |        |                   |       |
|                                      | Punkte<br>Ubw.   |      |   |    |      |    |    |      |    |    |    |        |                   |       |
|                                      | Kampf-<br>zeit   | 3:06 |   |    | 4:00 |    |    | 2:00 |    |    |    |        |                   |       |

NS

BE

NW

NW

NW

ΒY

|--|

| Startnr Kämpfername<br>Verein        |    | Kampf-<br>nummer | 7    | 8 | 15 | 16   | 23 | 24 | 31   | 32 | 39 | 40 | Punkte | Unter-<br>bewertg | Platz |
|--------------------------------------|----|------------------|------|---|----|------|----|----|------|----|----|----|--------|-------------------|-------|
| 4 - Lisa Müller<br>Judoclub Leipzig  |    | Punkte<br>Ubw.   | 0/0  |   |    |      |    |    | 1/10 |    |    |    | 1:1    | 10:10<br>(0)      | 2     |
| 8 - Sabrina Jöckel<br>Tbd Osterfeld  |    | Punkte<br>Ubw.   |      |   |    | 0/0  |    |    | 0/0  |    |    |    | 0:2    | 0:20<br>(-20)     | 3     |
| 12 - Kyra Quast<br>Sport-Union Annen | NW | Punkte<br>Ubw.   | 1/10 |   |    | 1/10 |    |    |      |    |    |    | 2:0    | 20:0<br>(+20)     | 1     |
|                                      |    | Punkte<br>Ubw.   |      |   |    |      |    |    |      |    |    |    |        |                   |       |
|                                      |    | Punkte<br>Ubw.   |      |   |    |      |    |    |      |    |    |    |        |                   |       |
|                                      |    | Kampf-<br>zeit   | 2:39 |   |    | 2:00 |    |    | 1:12 |    |    |    |        |                   |       |

Auslosen der Finalrunde

41

Los 1 : 1. Pool A - 2. Pool B 1. Pool C - 2. Pool D 1. Pool B - 2. Pool A 1. Pool D - 2. Pool C Los 2 : 1. Pool A - 2. Pool D 1. Pool C - 2. Pool B 1. Pool B - 2. Pool C 1. Pool D - 2. Pool A Kampf 42 wird ausgelassen.

# Finalrunde