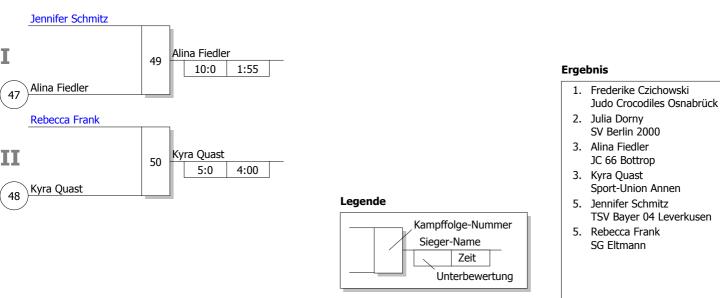

# Pool A

| Startnr Kämpfername<br>Verein     | Kampf-<br>nummer | 1    | 2 | 9 | 10   | 17 | 18 | 25   | 26 | 33 | 34 | Punkte | Unter-<br>bewertg | Platz |
|-----------------------------------|------------------|------|---|---|------|----|----|------|----|----|----|--------|-------------------|-------|
| 1 - Julia Dorny<br>SV Berlin 2000 | Punkte<br>Ubw.   | 1/10 |   |   |      |    |    | 1/7  |    |    |    | 2:0    | 17:0<br>(+17)     | 1     |
| 5 - Rebecca Frank<br>SG Eltmann   | Punkte<br>Ubw.   |      |   |   | 1/10 |    |    | 0/0  |    |    |    | 1:1    | 10:7<br>(+3)      | 2     |
| 9 - Linda Kloßak<br>JC 66 Bottrop | Punkte<br>Ubw.   | 0/0  |   |   | 0/0  |    |    |      |    |    |    | 0:2    | 0:20<br>(-20)     | 3     |
|                                   | Punkte<br>Ubw.   |      |   |   |      |    |    |      |    |    |    |        |                   |       |
|                                   | Punkte<br>Ubw.   |      |   |   |      |    |    |      |    |    |    |        |                   |       |
|                                   | Kampf-<br>zeit   | 3:00 |   |   | 2:14 |    |    | 4:00 |    |    |    |        |                   |       |

### Pool B

| Startnr Kämpfername<br>Verein                         | Kampf-<br>nummer | 3    | 4 | 11 | 12   | 19 | 20 | 27   | 28 | 35 | 36 | Punkte | Unter-<br>bewertg | Platz |
|-------------------------------------------------------|------------------|------|---|----|------|----|----|------|----|----|----|--------|-------------------|-------|
| 3 - Berit Peper<br>ETSV Weiche                        | Punkte<br>Ubw.   | 0/0  |   |    |      |    |    | 0/0  |    |    |    | 0:2    | 0:11<br>(-11)     | 3     |
| 7 - Frederike Czichowski<br>Judo Crocodiles Osnabrück | Punkte<br>Ubw.   |      |   |    | 1/10 |    |    | 1/10 |    |    |    | 2:0    | 20:0<br>(+20)     | 1     |
| 11 - Jennifer Schmitz<br>TSV Bayer 04 Leverkusen      | Punkte<br>Ubw.   | 1/1  |   |    | 0/0  |    |    |      |    |    |    | 1:1    | 1:10<br>(-9)      | 2     |
|                                                       | Punkte<br>Ubw.   |      |   |    |      |    |    |      |    |    |    |        |                   |       |
|                                                       | Punkte<br>Ubw.   |      |   |    |      |    |    |      |    |    |    |        |                   |       |
|                                                       | Kampf-<br>zeit   | 4:00 |   |    | 1:47 |    |    | 0:25 |    |    |    |        |                   |       |

#### Pool C

| Startnr Kämpfername<br>Verein        | Kampf-<br>nummer | 5    | 6 | 13 | 14   | 21 | 22 | 29   | 30 | 37 | 38 | Punkte | Unter-<br>bewertg | Platz |
|--------------------------------------|------------------|------|---|----|------|----|----|------|----|----|----|--------|-------------------|-------|
| 2 - Hanna Thimsen<br>ETSV Weiche     | Punkte<br>Ubw.   | 0/0  |   |    |      |    |    | 0/0  |    |    |    | 0:2    | 0:20<br>(-20)     | 3     |
| 6 - Tatjana Schauer<br>TSV Altenfurt | Punkte<br>Ubw.   |      |   |    | 0/0  |    |    | 1/10 |    |    |    | 1:1    | 10:5<br>(+5)      | 2     |
| 10 - Alina Fiedler<br>JC 66 Bottrop  | Punkte<br>Ubw.   | 1/10 |   |    | 1/5  |    |    |      |    |    |    | 2:0    | 15:0<br>(+15)     | 1     |
|                                      | Punkte<br>Ubw.   |      |   |    |      |    |    |      |    |    |    |        |                   |       |
|                                      | Punkte<br>Ubw.   |      |   |    |      |    |    |      |    |    |    |        |                   |       |
|                                      | Kampf-<br>zeit   | 3:06 |   |    | 4:00 |    |    | 2:00 |    |    |    |        |                   |       |

NS

BE

NW

NW

NW

ΒY

|--|

| Startnr Kämpfername<br>Verein        |    | Kampf-<br>nummer | 7    | 8 | 15 | 16   | 23 | 24 | 31   | 32 | 39 | 40 | Punkte | Unter-<br>bewertg | Platz |
|--------------------------------------|----|------------------|------|---|----|------|----|----|------|----|----|----|--------|-------------------|-------|
| 4 - Lisa Müller<br>Judoclub Leipzig  |    | Punkte<br>Ubw.   | 0/0  |   |    |      |    |    | 1/10 |    |    |    | 1:1    | 10:10<br>(0)      | 2     |
| 8 - Sabrina Jöckel<br>Tbd Osterfeld  |    | Punkte<br>Ubw.   |      |   |    | 0/0  |    |    | 0/0  |    |    |    | 0:2    | 0:20<br>(-20)     | 3     |
| 12 - Kyra Quast<br>Sport-Union Annen | NW | Punkte<br>Ubw.   | 1/10 |   |    | 1/10 |    |    |      |    |    |    | 2:0    | 20:0<br>(+20)     | 1     |
|                                      |    | Punkte<br>Ubw.   |      |   |    |      |    |    |      |    |    |    |        |                   |       |
|                                      |    | Punkte<br>Ubw.   |      |   |    |      |    |    |      |    |    |    |        |                   |       |
|                                      |    | Kampf-<br>zeit   | 2:39 |   |    | 2:00 |    |    | 1:12 |    |    |    |        |                   |       |

Auslosen der Finalrunde

41

Los 1 : 1. Pool A - 2. Pool B 1. Pool C - 2. Pool D 1. Pool B - 2. Pool A 1. Pool D - 2. Pool C Los 2 : 1. Pool A - 2. Pool D 1. Pool C - 2. Pool B 1. Pool B - 2. Pool C 1. Pool D - 2. Pool A Kampf 42 wird ausgelassen.