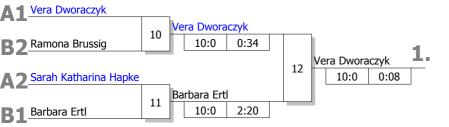

# Halbfinale und Finale

# Ergebnis

| 1. | Vera Dworaczyk<br>Judo Sport Verein Tübinge        | WÜ  |
|----|----------------------------------------------------|-----|
| 2. | Barbara Ertl                                       | 000 |
|    | TV Lenggries                                       | BY  |
| 3. | Ramona Brussig<br>PSV Schwerin                     | MV  |
| 3. | Sarah Katharina Hapke<br>Judo Crocodiles Osnabrück | NS  |
| 5. | Edith Rottenaicher<br>TSV Palling Judoabteilung    | BY  |
| 5. | Johanna Rosema<br>1. JC Mönchengladbach            | NW  |
| 7. | Svenja Becker<br>Polizei SV Herford                | NW  |
|    |                                                    |     |