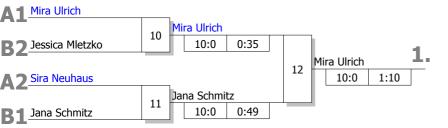

# Halbfinale und Finale

# Ergebnis

| 1. | Mira Ulrich<br>1. JC Mönchengladbach     | NW |
|----|------------------------------------------|----|
| 2. | Jana Schmitz                             | NW |
| 3. | 1. JC Mönchengladbach<br>Jessica Mletzko |    |
| 5. | Dattelner Judo Club                      | NW |
| 3. | Sira Neuhaus                             |    |
|    | Judo-Sport-Team Herten                   | NW |
| 5. | Katharina Beck                           |    |
|    | Sport-Union Annen                        | NW |
| 5. | Tanja Schmadel                           |    |
|    | Judokan Landau                           | PF |
| 7. | Josina Wolany                            |    |
|    | ASC Göttingen von 1846                   | NS |
|    |                                          |    |