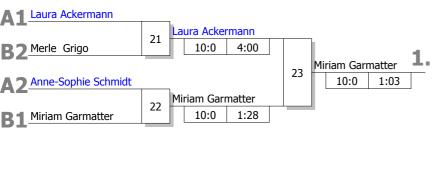

#### Pool A

| Startnr Kämpfername<br>Verein                 | Verband | Kampf-<br>nummer | 1    | 2    | 5    | 6    | 9    | 10   | 13   | 14   | 17   | 18   | Punkte | Unter-<br>bewertg | Platz |
|-----------------------------------------------|---------|------------------|------|------|------|------|------|------|------|------|------|------|--------|-------------------|-------|
| 1 - Anne-Sophie Schmidt<br>SC Lotos Berlin    | BE      | Punkte<br>Ubw.   | 1/10 |      | 1/10 |      | 1/10 |      | 0/0  |      |      |      | 3:1    | 30:1<br>(+29)     | 2     |
| 3 - Anja Hopp<br>Kraftsportverein Esslingen 1 | 894 WÜ  | Punkte<br>Ubw.   | 0/0  |      |      | 0/0  |      | 1/10 |      |      | 1/10 |      | 2:2    | 20:20<br>(0)      | 3     |
| 5 - Laura Ackermann<br>Judoclub Leipzig       | SN      | Punkte<br>Ubw.   |      | 1/10 |      | 1/10 |      |      | 1/1  |      |      | 1/10 | 4:0    | 31:0<br>(+31)     | 1     |
| 7 - Sabrina Krampf<br>Tbd Osterfeld           | NW      | Punkte<br>Ubw.   |      | 0/0  |      |      | 0/0  |      |      | 1/10 | 0/0  |      | 1:3    | 10:30<br>(-20)    | 4     |
| 9 - Sarah Kirchrath<br>1. JC Mönchengladbach  | NW      | Punkte<br>Ubw.   |      |      | 0/0  |      |      | 0/0  |      | 0/0  |      | 0/0  | 0:4    | 0:40<br>(-40)     | 5     |
|                                               |         | Kampf-<br>zeit   | 2:46 | 2:25 | 1:22 | 1:32 | 0:28 | 2:11 | 5:39 | 0:25 | 1:42 | 1:38 |        |                   |       |

#### Pool B

| Startnr Kämpfername<br>Verein                     |      | Kampf-<br>nummer | 3    | 4    | 7    | 8    | 11   | 12   | 15   | 16   | 19   | 20   | Punkte | Unter-<br>bewertg | Platz |
|---------------------------------------------------|------|------------------|------|------|------|------|------|------|------|------|------|------|--------|-------------------|-------|
| 2 - Kristina Roos<br>Judo Club Wiesbaden          | HE   | Punkte<br>Ubw.   | 1/10 |      | 0/0  |      | 1/7  |      | 0/0  |      |      |      | 2:2    | 17:15<br>(+2)     | 3     |
| 4 - Sameera Grötsch<br>Judo-Club RBS 1991 Leipzig | ) SN | Punkte<br>Ubw.   | 0/0  |      |      | 0/0  |      | 0/0  |      |      | 0/0  |      | 0:4    | 0:40<br>(-40)     | 5     |
| 6 - Miriam Garmatter<br>Judo Crocodiles Osnabrück | NS   | Punkte<br>Ubw.   |      | 1/10 |      | 1/10 |      |      | 1/10 |      |      | 1/10 | 4:0    | 40:0<br>(+40)     | 1     |
| 8 - Saskia Wüst<br>JC 66 Bottrop                  | NW   | Punkte<br>Ubw.   |      | 0/0  |      |      | 0/0  |      |      | 0/0  | 1/10 |      | 1:3    | 10:27<br>(-17)    | 4     |
| 10 - Merle Grigo<br>Judo-Club Langenfeld          | NW   | Punkte<br>Ubw.   |      |      | 1/5  |      |      | 1/10 |      | 1/10 |      | 0/0  | 3:1    | 25:10<br>(+15)    | 2     |
|                                                   |      | Kampf-<br>zeit   | 4:00 | 0:35 | 4:00 | 0:51 | 4:00 | 0:24 | 0:27 | 2:05 | 1:22 | 0:52 |        |                   |       |

### Halbfinale und Finale

# Ergebnis

1. Miriam Garmatter

|    | Judo Crocodiles Osnabrück           | NS |
|----|-------------------------------------|----|
| 2. | Laura Ackermann<br>Judoclub Leipzig | SN |
| 3. | Merle Grigo                         |    |
|    | Judo-Club Langenfeld                | NW |
| 3. | Anne-Sophie Schmidt                 |    |
|    | SC Lotos Berlin                     | BE |
| 5. | Anja Hopp                           |    |
|    | Kraftsportverein Esslinge           | WÜ |
| 5. | Kristina Roos                       |    |
|    | Judo Club Wiesbaden                 | HE |
| 7. | Sabrina Krampf                      |    |
|    | Tbd Osterfeld                       | NW |
| 7. | Saskia Wüst                         |    |
|    | JC 66 Bottrop                       | NW |