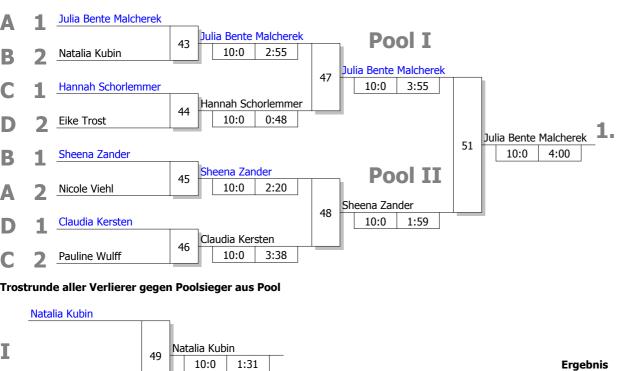

# Pool A

| Startnr Kämpfername<br>Verein                              |      | Kampf-<br>nummer | 1    | 2    | 9 | 10   | 17   | 18 | 25   | 26 | 33   | 34 | Punkte | Unter-<br>bewertg | Platz |
|------------------------------------------------------------|------|------------------|------|------|---|------|------|----|------|----|------|----|--------|-------------------|-------|
| 1 - Jennifer Bieber<br>T.HEilbeck                          |      | Punkte<br>Ubw.   | 1/10 |      |   |      | 0/0  |    | 0/0  |    |      |    | 1:2    | 10:17<br>(-7)     | 4     |
| 5 - Nicole Viehl<br>Judo Crocodiles Osnabrück              | NS   | Punkte<br>Ubw.   |      | 0/0  |   | 0/0  |      |    | 1/10 |    |      |    | 3:2    | 10:20<br>(-10)    | 2     |
| 9 - Lara Friedrich<br>Judogemeinschaft Münster             |      | Punkte<br>Ubw.   | 0/0  |      |   | 1/10 |      |    |      |    | 0/0  |    | 2:2    | 10:20<br>(-10)    | 3     |
| 13 - Julia Bente Malcherek<br>Polizei-Sportverein Duisburg | g NW | Punkte<br>Ubw.   |      | 1/10 |   |      | 1/7  |    |      |    | 1/10 |    | 3:0    | 27:0<br>(+27)     | 1     |
|                                                            |      | Punkte<br>Ubw.   | 0/0  |      |   | 1/10 |      |    |      |    | 0/0  |    |        |                   |       |
|                                                            |      | mpf-<br>eit      | 0:56 | 1:52 |   | 3:53 | 4:00 |    |      |    | 0:15 |    |        |                   |       |

### Pool B

| Startnr Kämpfername<br>Verein                      | Kampf-<br>nummer | 3    | 4 | 11 | 12   | 19 | 20 | 27   | 28 | 35 | 36 | Punkte | Unter-<br>bewertg | Platz |
|----------------------------------------------------|------------------|------|---|----|------|----|----|------|----|----|----|--------|-------------------|-------|
| 3 - Rebecca Heidingsfelder<br>TSV Wachendorf       | Punkte<br>Ubw.   | 0/0  |   |    |      |    |    | 0/0  |    |    |    | 0:2    | 0:20<br>(-20)     | 3     |
| 7 - Sheena Zander<br>1. JC Mönchengladbach         | Punkte<br>Ubw.   |      |   |    | 1/10 |    |    | 1/10 |    |    |    | 2:0    | 20:0<br>(+20)     | 1     |
| 11 - Natalia Kubin<br>Polizei-Sportverein Duisburg | Punkte<br>Ubw.   | 1/10 |   |    | 0/0  |    |    |      |    |    |    | 1:1    | 10:10<br>(0)      | 2     |
|                                                    | Punkte<br>Ubw.   |      |   |    |      |    |    |      |    |    |    |        |                   |       |
|                                                    | Punkte<br>Ubw.   |      |   |    |      |    |    |      |    |    |    |        |                   |       |
|                                                    | Kampf-<br>zeit   | 0:36 |   |    | 0:50 |    |    | 1:37 |    |    |    |        |                   |       |

#### Pool C

| Startnr Kämpfername<br>Verein                  |    | Kampf-<br>nummer | 5    | 6    | 13 | 14   | 21   | 22 | 29   | 30 | 37   | 38 | Punkte | Unter-<br>bewertg | Platz |
|------------------------------------------------|----|------------------|------|------|----|------|------|----|------|----|------|----|--------|-------------------|-------|
| 2 - Pauline Wulff<br>PSV Neustrelitz Abt. Judo | MV | Punkte<br>Ubw.   | 1/10 |      |    |      | 0/0  |    | 1/10 |    |      |    | 2:1    | 20:10<br>(+10)    | 2     |
| 6 - Dagmar Götz<br>DJK Adler 07 Bottrop        |    | Punkte<br>Ubw.   |      | 0/0  |    | 0/0  |      |    | 0/0  |    |      |    | 0:3    | 0:30<br>(-30)     | 4     |
| 10 - Lara Wüste<br>Judoteam Ostwestfalen       |    | Punkte<br>Ubw.   | 0/0  |      |    | 1/10 |      |    |      |    | 0/0  |    | 1:2    | 10:20<br>(-10)    | 3     |
| 14 - Hannah Schorlemmer<br>Sport-Union Annen   |    | Punkte<br>Ubw.   |      | 1/10 |    |      | 1/10 |    |      |    | 1/10 |    | 3:0    | 30:0<br>(+30)     | 1     |
|                                                |    | Punkte<br>Ubw.   |      |      |    |      |      |    |      |    |      |    |        |                   |       |
|                                                |    | Kampf-<br>zeit   | 4:30 | 3:03 |    | 1:11 | 3:13 |    | 1:07 |    | 0:52 |    |        |                   |       |

| Pool D |  |
|--------|--|
|--------|--|

| Startnr Kämpfername<br>Verein                         | Verband | Kampf-<br>nummer | 7    | 8 | 15 | 16   | 23 | 24 | 31   | 32 | 39 | 40 | Punkte | Unter-<br>bewertg | Platz |
|-------------------------------------------------------|---------|------------------|------|---|----|------|----|----|------|----|----|----|--------|-------------------|-------|
| 4 - Eike Trost<br>Turnverein 1848 Erlangen            | BY      | Punkte<br>Ubw.   | 1/10 |   |    |      |    |    | 0/0  |    |    |    | 1:1    | 10:7<br>(+3)      | 2     |
| 8 - Claudia Kersten<br>1. JC Mönchengladbach          | NW      | Punkte<br>Ubw.   |      |   |    | 1/10 |    |    | 1/7  |    |    |    | 2:0    | 17:0<br>(+17)     | 1     |
| 12 - Alexandra Dörper<br>Polizei-Sportverein Duisburg | ) NW    | Punkte<br>Ubw.   | 0/0  |   |    | 0/0  |    |    |      |    |    |    | 0:2    | 0:20<br>(-20)     | 3     |
|                                                       |         | Punkte<br>Ubw.   |      |   |    |      |    |    |      |    |    |    |        |                   |       |
|                                                       |         | Punkte<br>Ubw.   |      |   |    |      |    |    |      |    |    |    |        |                   |       |
|                                                       |         | Kampf-<br>zeit   | 0:52 |   |    | 2:00 |    |    | 4:00 |    |    |    |        |                   |       |

Auslosen der Finalrunde

Hannah Schorlemmer

Claudia Kersten

4:00

5:0

50

Nicole Viehl

Claudia Kersten

47

Π

48

41

Los 1 : 1. Pool A - 2. Pool B 1. Pool C - 2. Pool D 1. Pool B - 2. Pool A 1. Pool D - 2. Pool C Los 2 : 1. Pool A - 2. Pool D 1. Pool C - 2. Pool B 1. Pool B - 2. Pool C 1. Pool D - 2. Pool A Kampf 42 wird ausgelassen.

# Finalrunde

| 1. | Julia Bente Malcherek<br>Polizei-Sportverein Duisb | NW |
|----|----------------------------------------------------|----|
| 2. | Sheena Zander<br>1. JC Mönchengladbach             | NW |
| 3. | Natalia Kubin<br>Polizei-Sportverein Duisb         | NW |
| 3. | Claudia Kersten<br>1. JC Mönchengladbach           | NW |
| 5. | Hannah Schorlemmer<br>Sport-Union Annen            | NW |
| 5. | Nicole Viehl<br>Judo Crocodiles Osnabrück          | NS |
|    |                                                    |    |
|    |                                                    |    |