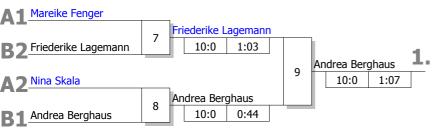

### **Halbfinale und Finale**

## Legende

| 5  |                                           |      |
|----|-------------------------------------------|------|
| 1. | Andrea Berghaus<br>PSV Recklinghausen *   | GS ( |
| 2. | Friederike Lagemann<br>JG Ibbenbüren      | MS   |
| 3. | Mareike Fenger<br>JKG Essen               | D 1  |
| 3. | Nina Skala<br>TV Einigkeit Waltrop        | MS   |
| 5. | Leonie Brachthauser<br>PSV Wuppertal      | D 3  |
| 5. | Katrin Warstat<br>Budo-Club Kamp-Lintfort | D 2  |
|    |                                           |      |