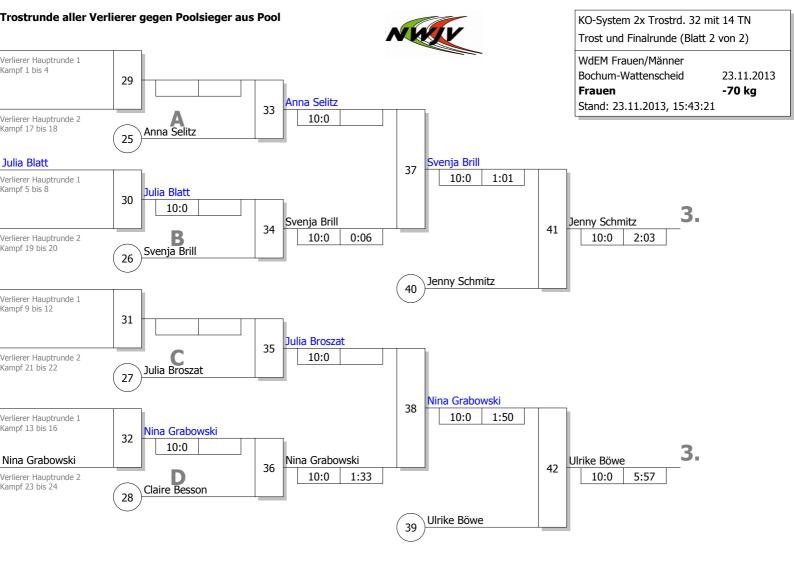

| 1. | Ulrike Scherbarth  1. JC Mönchengladbach * | GS ( |
|----|--------------------------------------------|------|
| 2. | Katrin Borchardt                           |      |
|    | JC Wermelskirchen *                        | GS ( |
| 3. | Jenny Schmitz                              |      |
| _  | TSV Bayer 04 Leverkusen                    | K 1  |
| 3. | Ulrike Böwe<br>IC 93 Bielefeld             | DT : |
| _  | 20 20 210.0.0.0                            | ן וע |
| э. | Svenja Brill<br>Garather SV                | D 1  |
| 5  | Nina Grahowski                             |      |
| J. | Budo-Club Kamp-Lintfort                    | D 2  |
| 7. | Anna Selitz                                |      |
|    | Selmer JC                                  | AR:  |
| 7. | Julia Broszat                              |      |
|    | TV Wickede                                 | AR : |
|    |                                            |      |