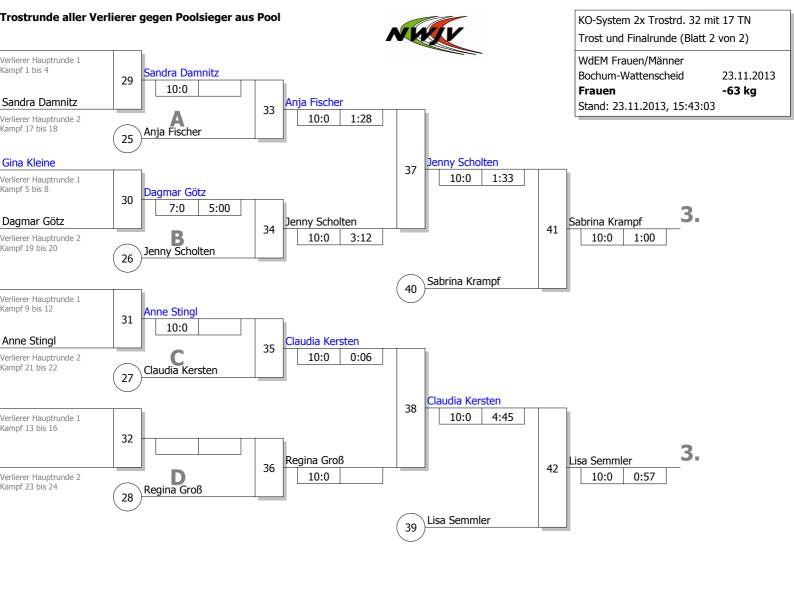

| 1. | Melina Wehmeyer 1. JC Mönchengladbach * | GS (  |
|----|-----------------------------------------|-------|
| 2. | Alice Schweinoch                        |       |
|    | JSC Erkelenz                            | K 1   |
| 3. | Sabrina Krampf                          |       |
| 2  | TB Osterfeld                            | D 2   |
| 3. | Lisa Semmler<br>JC Dortmund-West        | AR ·  |
| 5  | Jenny Scholten                          | AIX . |
| ٥. | JKG Essen                               | D1    |
| 5. | Claudia Kersten                         |       |
|    | 1. JC Mönchengladbach *                 | GS (  |
| 7. | Anja Fischer                            |       |
|    | Beueler JC                              | K 2   |
| 7. | Regina Groß                             | ., .  |
|    | Turngemeinde Hilgen                     | K 3   |