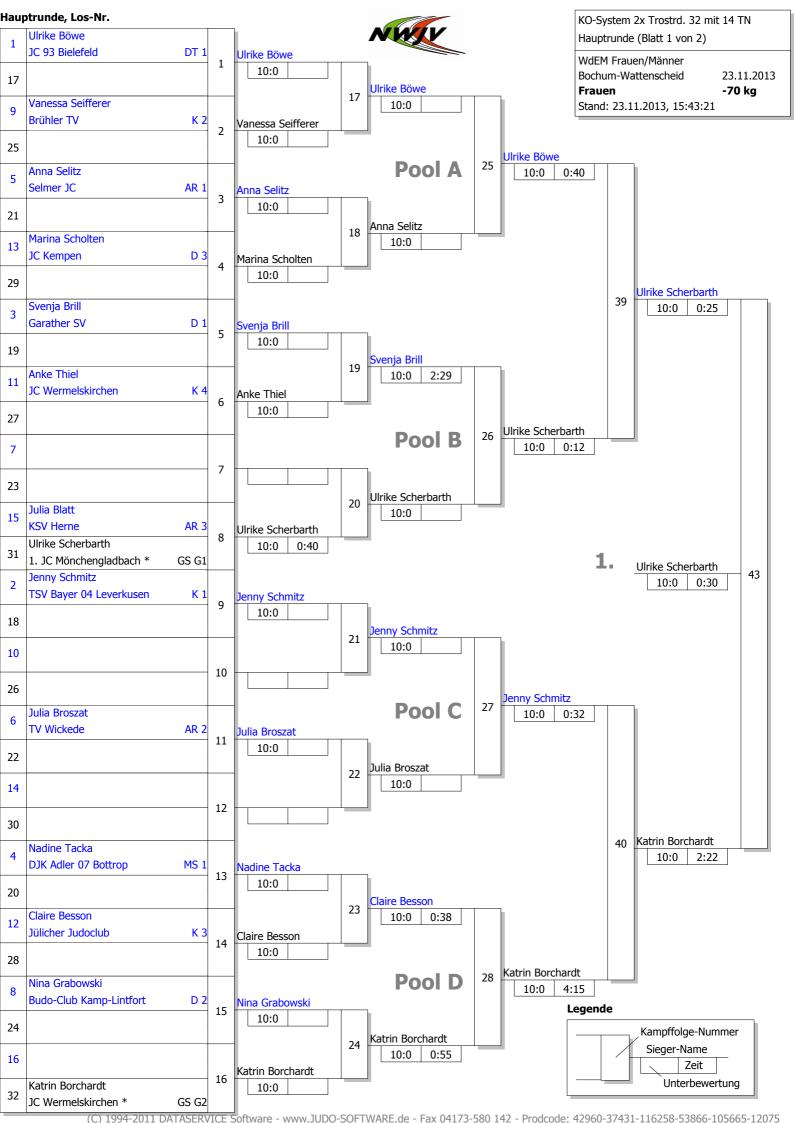

| 1. | Ulrike Scherbarth  1. JC Mönchengladbach * | GS ( |
|----|--------------------------------------------|------|
| 2. | Katrin Borchardt                           |      |
|    | JC Wermelskirchen *                        | GS ( |
| 3. | Jenny Schmitz                              |      |
| _  | TSV Bayer 04 Leverkusen                    | K 1  |
| 3. | Ulrike Böwe<br>IC 93 Bielefeld             | DT : |
| _  | 20 20 210.0.0.0                            | ן וע |
| э. | Svenja Brill<br>Garather SV                | D 1  |
| 5  | Nina Grahowski                             |      |
| J. | Budo-Club Kamp-Lintfort                    | D 2  |
| 7. | Anna Selitz                                |      |
|    | Selmer JC                                  | AR:  |
| 7. | Julia Broszat                              |      |
|    | TV Wickede                                 | AR : |
|    |                                            |      |