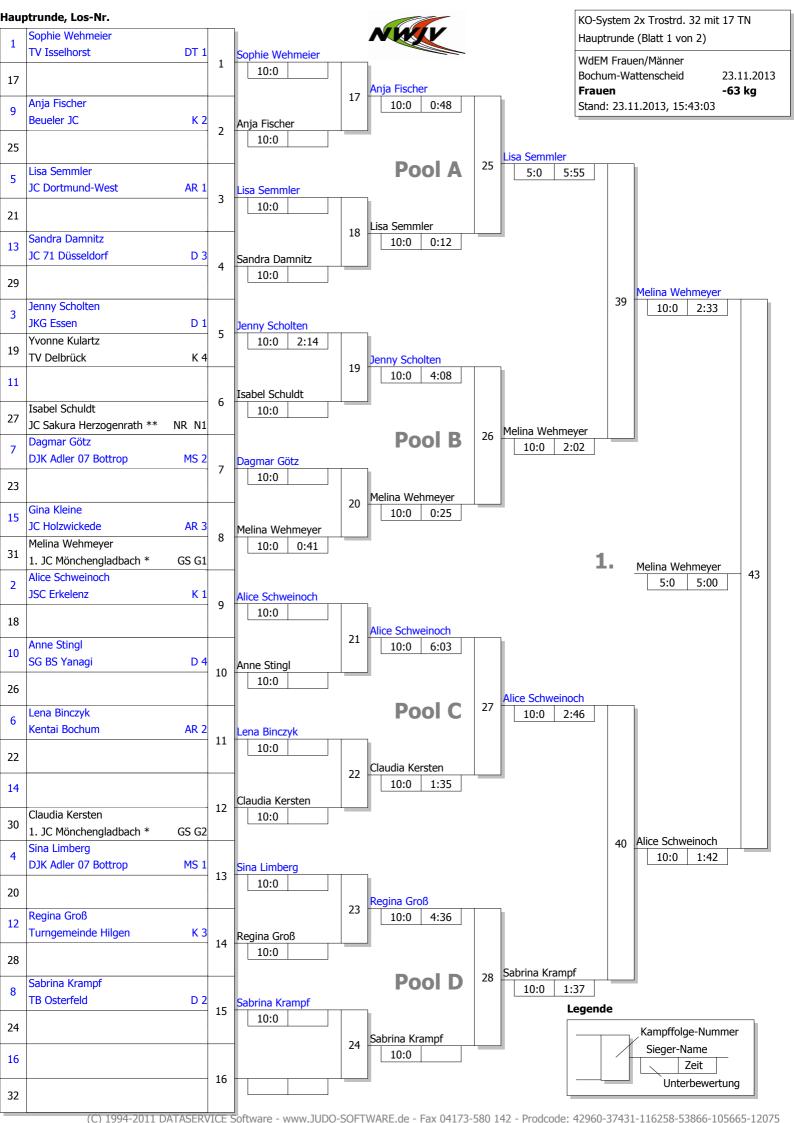

| 1. | Melina Wehmeyer 1. JC Mönchengladbach * | GS (  |
|----|-----------------------------------------|-------|
| 2. | Alice Schweinoch                        |       |
|    | JSC Erkelenz                            | K 1   |
| 3. | Sabrina Krampf                          |       |
| 2  | TB Osterfeld                            | D 2   |
| 3. | Lisa Semmler<br>JC Dortmund-West        | AR ·  |
| 5  | Jenny Scholten                          | AIX . |
| ٥. | JKG Essen                               | D1    |
| 5. | Claudia Kersten                         |       |
|    | 1. JC Mönchengladbach *                 | GS (  |
| 7. | Anja Fischer                            |       |
|    | Beueler JC                              | K 2   |
| 7. | Regina Groß                             | ., .  |
|    | Turngemeinde Hilgen                     | K 3   |