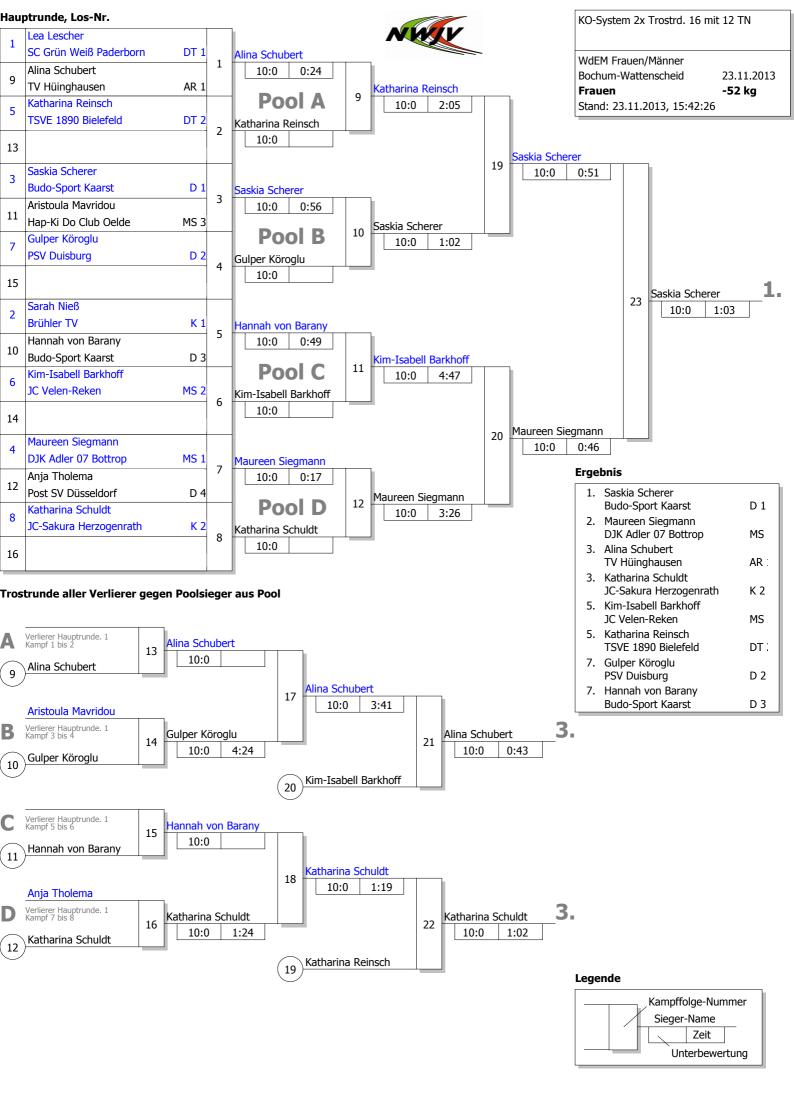

Jeder gegen jeden 2 TN

WdEM Frauen/Männer Bochum-Wattenscheid

-48 kg

23.11.2013 Frauen Stand: 23.11.2013, 15:42:09