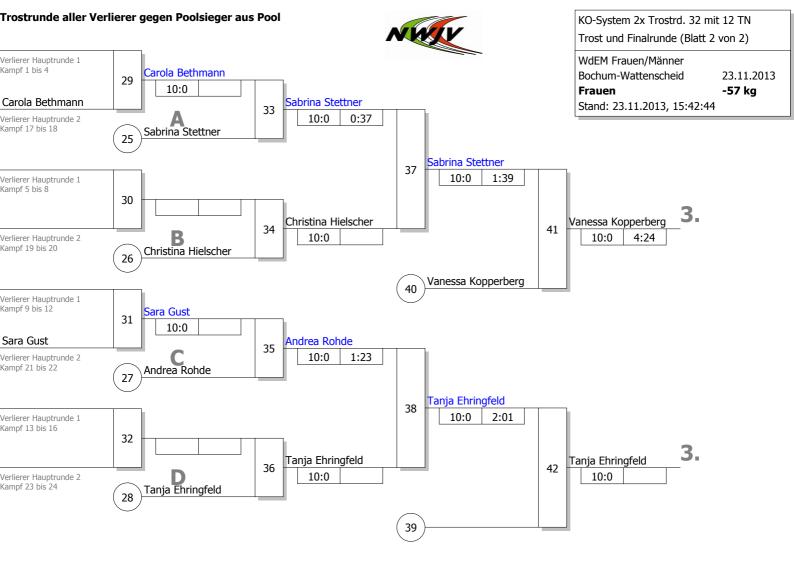

| Anja Reßler<br>KSV Erkenschwick          | MS                                                                                                                                                                                                                  |
|------------------------------------------|---------------------------------------------------------------------------------------------------------------------------------------------------------------------------------------------------------------------|
| Sarah Kirchrath<br>1. JC Mönchengladbach | D 1                                                                                                                                                                                                                 |
| Vanessa Kopperberg<br>JC Wermelskirchen  | K 1                                                                                                                                                                                                                 |
| Tanja Ehringfeld<br>JC Haldern           | D 2                                                                                                                                                                                                                 |
| Sabrina Stettner                         | AR ·                                                                                                                                                                                                                |
| Verlierer aus [42]                       | AIX.                                                                                                                                                                                                                |
| Christina Hielscher<br>TV Mesum          | MS                                                                                                                                                                                                                  |
| Andrea Rohde<br>TuS Wichlinghofen        | AR ?                                                                                                                                                                                                                |
|                                          | KSV Erkenschwick Sarah Kirchrath 1. JC Mönchengladbach Vanessa Kopperberg JC Wermelskirchen Tanja Ehringfeld JC Haldern Sabrina Stettner JV Siegerland Verlierer aus [42] Christina Hielscher TV Mesum Andrea Rohde |