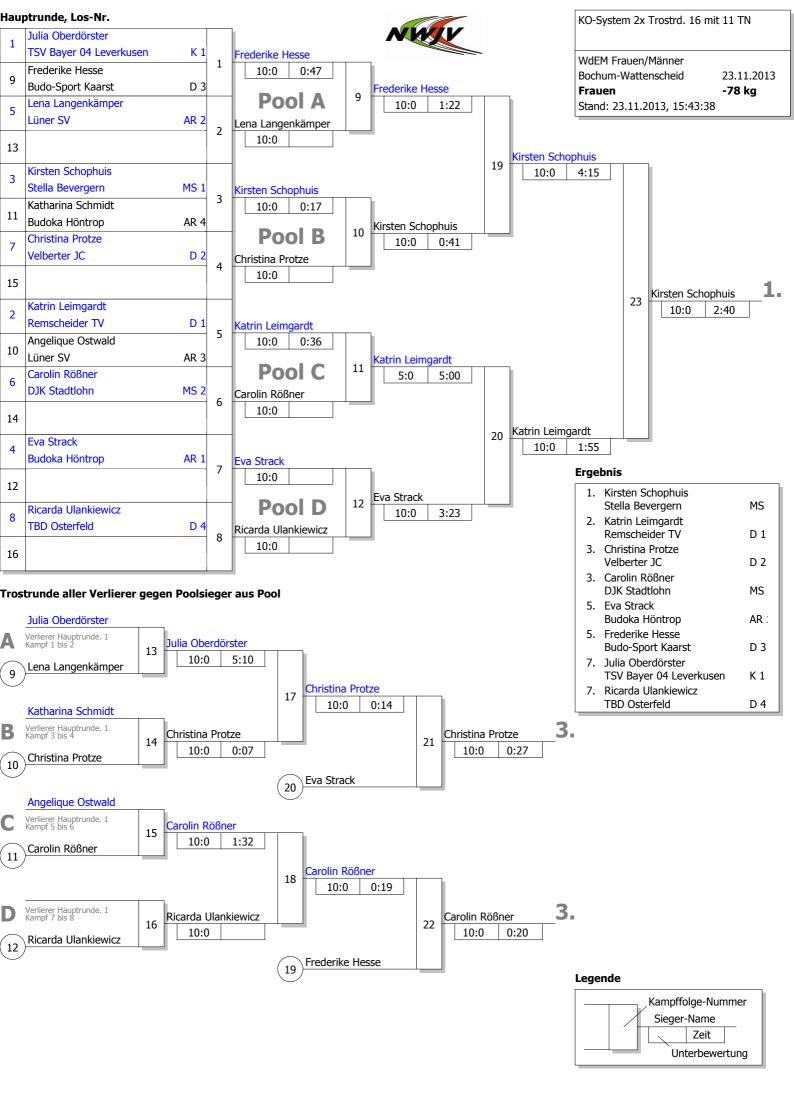

## Legende

| 5  |                                           |      |
|----|-------------------------------------------|------|
| 1. | Andrea Berghaus<br>PSV Recklinghausen *   | GS ( |
| 2. | Friederike Lagemann<br>JG Ibbenbüren      | MS   |
| 3. | Mareike Fenger<br>JKG Essen               | D 1  |
| 3. | Nina Skala<br>TV Einigkeit Waltrop        | MS   |
| 5. | Leonie Brachthauser<br>PSV Wuppertal      | D 3  |
| 5. | Katrin Warstat<br>Budo-Club Kamp-Lintfort | D 2  |
|    |                                           |      |