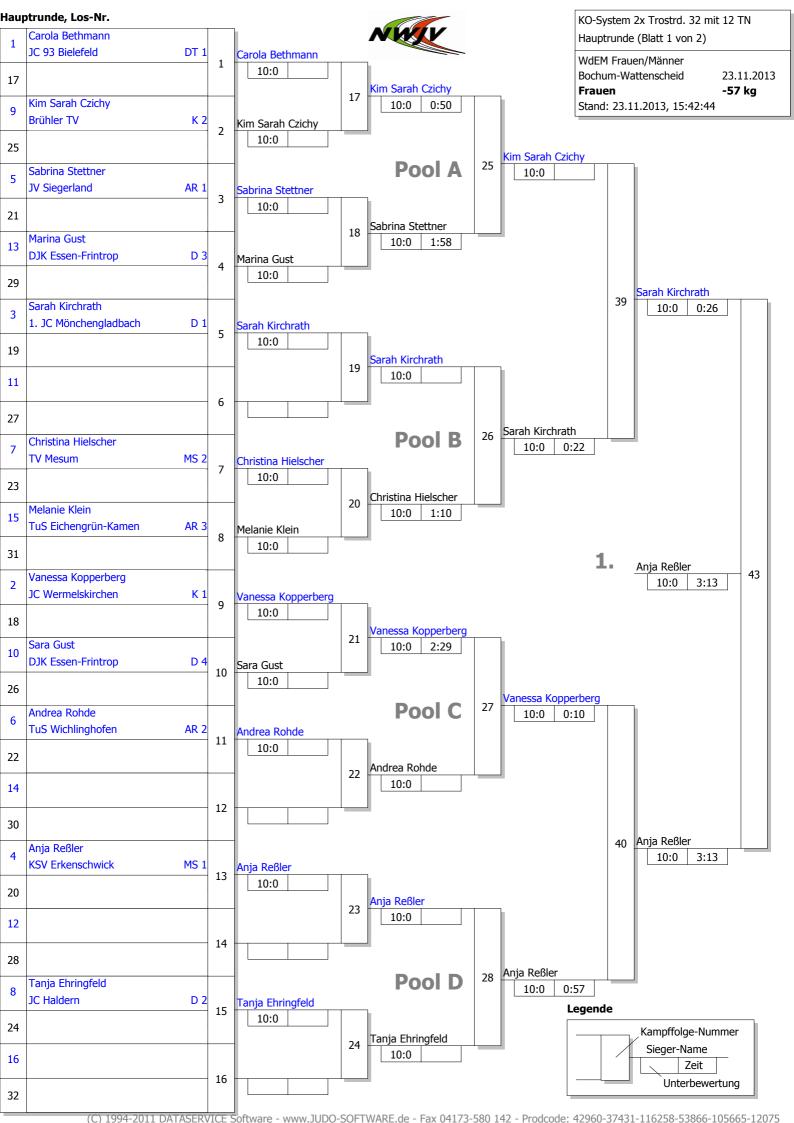

| Anja Reßler<br>KSV Erkenschwick          | MS                                                                                                                                                                                                                  |
|------------------------------------------|---------------------------------------------------------------------------------------------------------------------------------------------------------------------------------------------------------------------|
| Sarah Kirchrath<br>1. JC Mönchengladbach | D 1                                                                                                                                                                                                                 |
| Vanessa Kopperberg<br>JC Wermelskirchen  | K 1                                                                                                                                                                                                                 |
| Tanja Ehringfeld<br>JC Haldern           | D 2                                                                                                                                                                                                                 |
| Sabrina Stettner                         | AR ·                                                                                                                                                                                                                |
| Verlierer aus [42]                       | AIX.                                                                                                                                                                                                                |
| Christina Hielscher<br>TV Mesum          | MS                                                                                                                                                                                                                  |
| Andrea Rohde<br>TuS Wichlinghofen        | AR ?                                                                                                                                                                                                                |
|                                          | KSV Erkenschwick Sarah Kirchrath 1. JC Mönchengladbach Vanessa Kopperberg JC Wermelskirchen Tanja Ehringfeld JC Haldern Sabrina Stettner JV Siegerland Verlierer aus [42] Christina Hielscher TV Mesum Andrea Rohde |